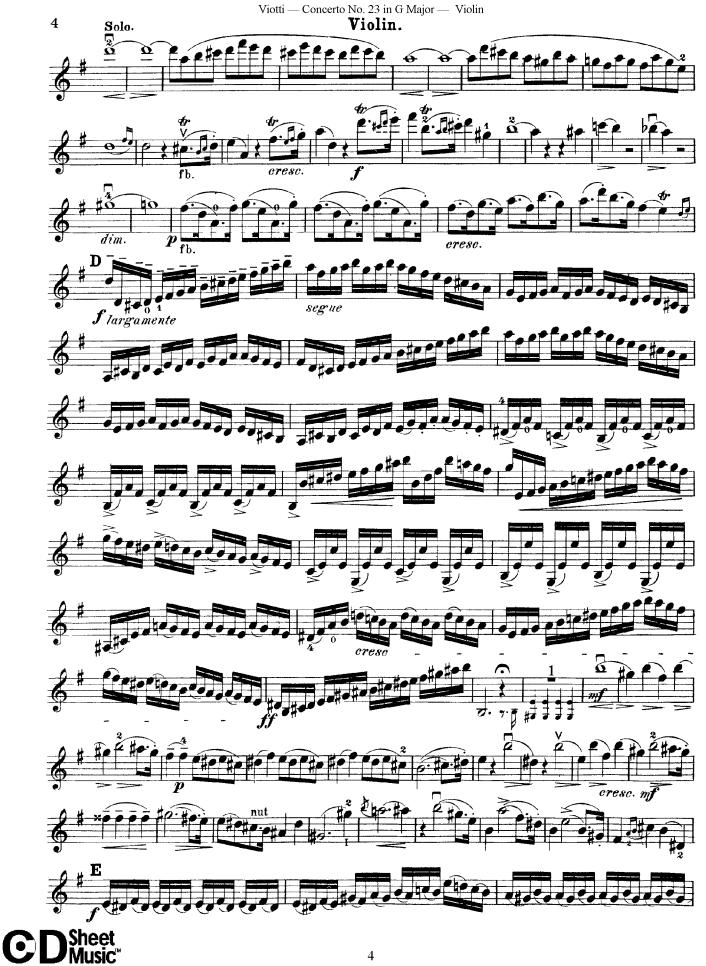

## Viotti Concerto No. 23 in G Major Violin

## Explanation of the signs.

Viotti - Concerto No. 23 in G Major - Violin

Sheet Music<sup>®</sup>

 $\mathbf{C}$ 

Violin.

**C**DSheet Music<sup>™</sup>

Violin.

Violin.