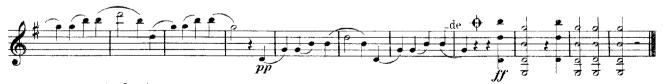

Violin.

Viotti — Concerto No. 23 in G Major — Violin

**C**DSheet Music<sup>™</sup>