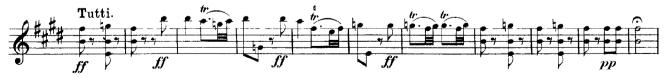

Violin.

Viotti — Concerto No. 23 in G Major — Violin

**C**DSheet Music<sup>™</sup>