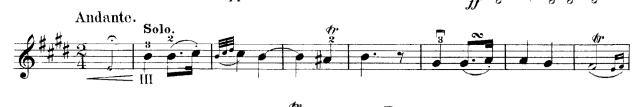

## Viotti Concerto No. 23 in G Major Violin

## Explanation of the signs.

Viotti - Concerto No. 23 in G Major - Violin

Sheet Music<sup>®</sup>

 $\mathbf{C}$ 

Violin.

**C**DSheet Music<sup>™</sup>

Violin.

Violin.