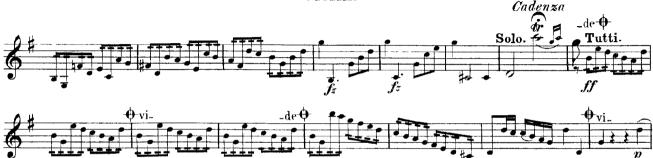

Violin.

Viotti — Concerto No. 23 in G Major — Violin

**C**DSheet Music<sup>™</sup>