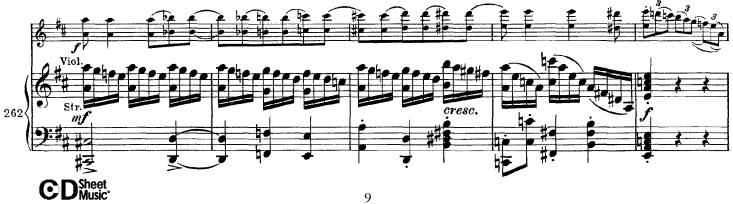

Brahms - Concerto in D Major, Op. 77

Brahms — Concerto in D Major, Op. 77

Brahms — Concerto in D Major, Op. 77

Brahms - Concerto in D Major, Op. 77

Brahms - Concerto in D Major, Op. 77

Brahms — Concerto in D Major, Op. 77

Brahms -Concerto in D Major, Op. 77

Brahms — Concerto in D Major, Op. 77

Brahms - Concerto in D Major, Op. 77

Brahms — Concerto in D Major, Op. 77

Brahms – – Concerto in D Major, Op. 77 – **Violine** – Violin

Brahms — Concerto in D Major, Op. 77 — Violin **Violine** 

Brahms — Concerto in D Major, Op. 77 — Violin Violine

Concerte in D Major, Op. 77 -Violine Brahms – Violin

Brahms — Concerta in D Major, Op. 77 — Violin Violine

Brahms — Concerto in D Major, Op. 77 — Violin

Brahms — Concerto in D Major, Op. 77 — Violin Violine

Brahms — Concerto in D Major, Op. 77 — Violin Violine

Brahms — Concerto in D Major, Op. 77 — Violin

**C**DSheet Music<sup>®</sup>