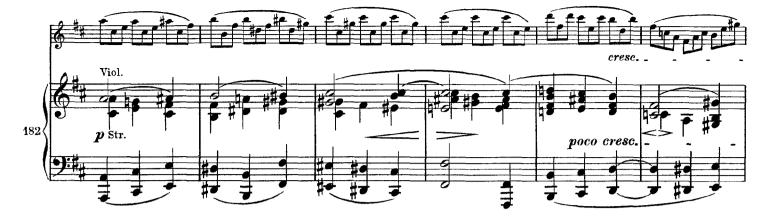

Brahms - Concerto in D Major, Op. 77

































































Brahms — Concerto in D Major, Op. 77





















Brahms — Concerto in D Major, Op. 77











Brahms - Concerto in D Major, Op. 77



































































Brahms - Concerto in D Major, Op. 77



















Brahms — Concerto in D Major, Op. 77



Brahms -Concerto in D Major, Op. 77





























Brahms — Concerto in D Major, Op. 77



Brahms - Concerto in D Major, Op. 77





Brahms — Concerto in D Major, Op. 77

























Brahms – – Concerto in D Major, Op. 77 – **Violine** – Violin



Brahms — Concerto in D Major, Op. 77 — Violin **Violine** 





Brahms — Concerto in D Major, Op. 77 — Violin Violine





Concerte in D Major, Op. 77 -Violine Brahms – Violin