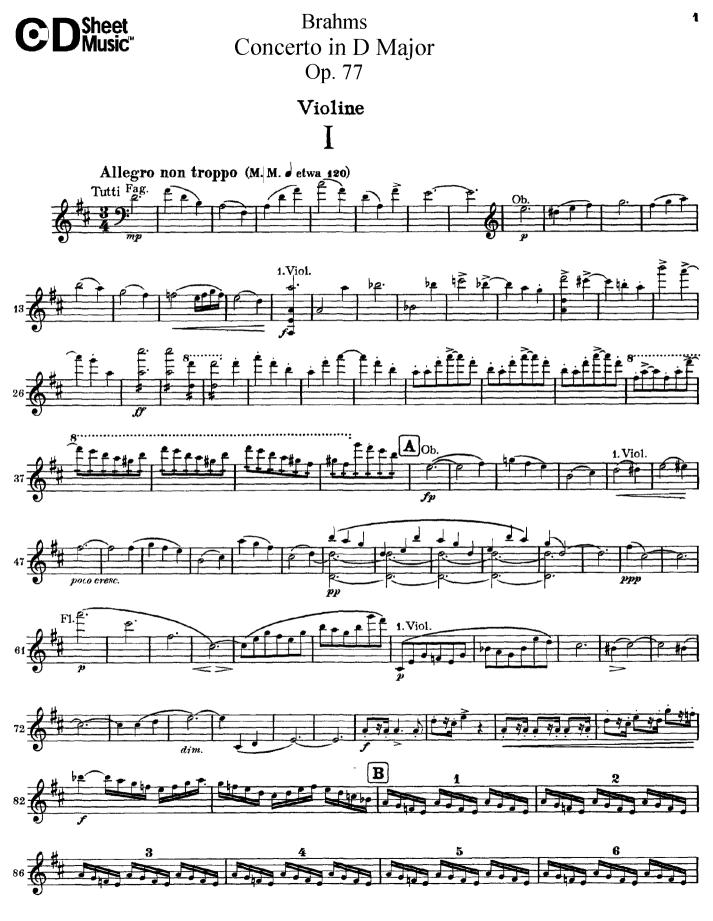

Brahms - Concerto in D Major, Op. 77

Brahms — Concerto in D Major, Op. 77

Brahms — Concerto in D Major, Op. 77

Brahms - Concerto in D Major, Op. 77

Brahms - Concerto in D Major, Op. 77

Brahms — Concerto in D Major, Op. 77