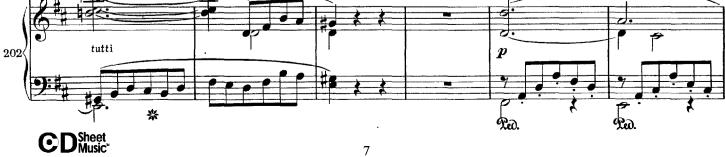

Brahms - Concerto in D Major, Op. 77

































































Brahms — Concerto in D Major, Op. 77





















Brahms — Concerto in D Major, Op. 77











Brahms - Concerto in D Major, Op. 77



































































Brahms - Concerto in D Major, Op. 77



















Brahms — Concerto in D Major, Op. 77



Brahms -Concerto in D Major, Op. 77





























Brahms — Concerto in D Major, Op. 77



Brahms - Concerto in D Major, Op. 77





Brahms — Concerto in D Major, Op. 77

























Brahms – – Concerto in D Major, Op. 77 – **Violine** – Violin



Brahms — Concerto in D Major, Op. 77 — Violin **Violine** 





Brahms — Concerto in D Major, Op. 77 — Violin Violine





Concerte in D Major, Op. 77 -Violine Brahms – Violin