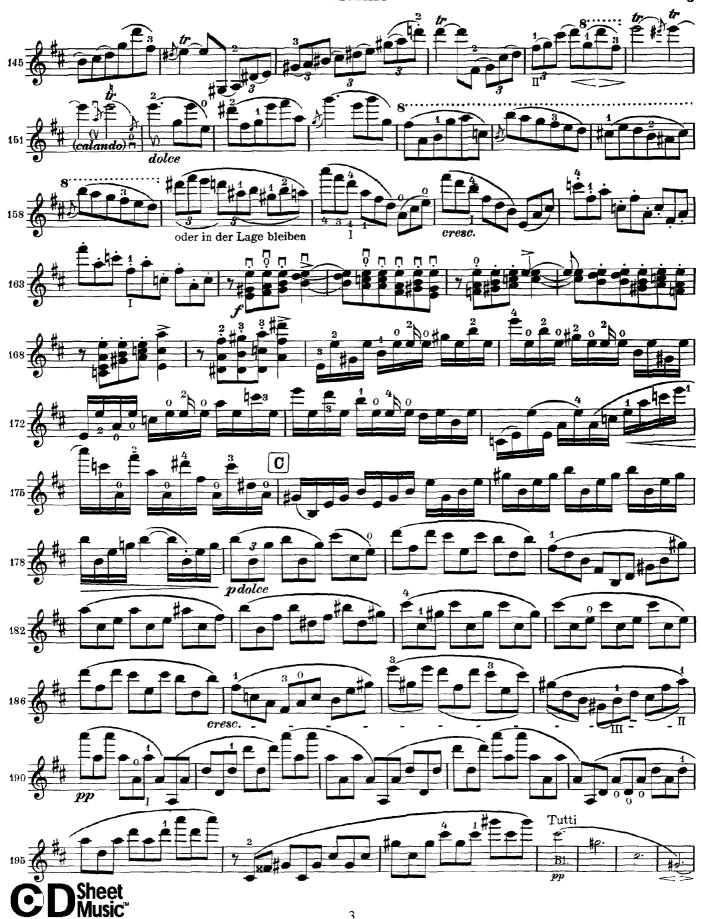

Brahms — Concerto in D Major, Op. 77 — Violin **Violine** 

Brahms — Concerto in D Major, Op. 77 — Violin Violine

Concerte in D Major, Op. 77 -Violine Brahms – Violin

Brahms — Concerta in D Major, Op. 77 — Violin Violine