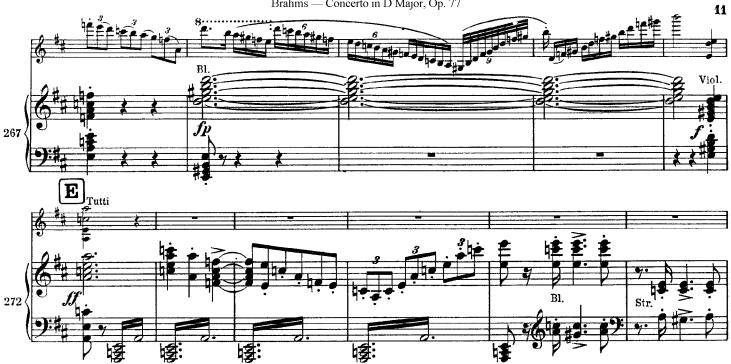

Brahms - Concerto in D Major, Op. 77

Brahms — Concerto in D Major, Op. 77

Brahms — Concerto in D Major, Op. 77

Brahms - Concerto in D Major, Op. 77

Brahms - Concerto in D Major, Op. 77

Brahms — Concerto in D Major, Op. 77

Brahms -Concerto in D Major, Op. 77

Brahms — Concerto in D Major, Op. 77

Brahms - Concerto in D Major, Op. 77

Brahms — Concerto in D Major, Op. 77

Brahms – – Concerto in D Major, Op. 77 – **Violine** – Violin

Brahms — Concerto in D Major, Op. 77 — Violin **Violine** 

Brahms — Concerto in D Major, Op. 77 — Violin Violine

Concerte in D Major, Op. 77 -Violine Brahms – Violin

Brahms — Concerta in D Major, Op. 77 — Violin Violine

Brahms — Concerto in D Major, Op. 77 — Violin

Brahms — Concerto in D Major, Op. 77 — Violin Violine

Brahms — Concerto in D Major, Op. 77 — Violin Violine

Brahms — Concerto in D Major, Op. 77 — Violin

**C**DSheet Music<sup>®</sup>