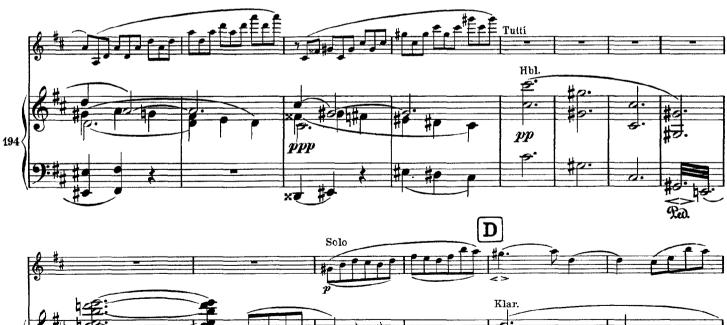

Brahms - Concerto in D Major, Op. 77

































































Brahms — Concerto in D Major, Op. 77





















Brahms — Concerto in D Major, Op. 77











Brahms - Concerto in D Major, Op. 77



































































Brahms - Concerto in D Major, Op. 77



















Brahms — Concerto in D Major, Op. 77



Brahms -Concerto in D Major, Op. 77





























Brahms — Concerto in D Major, Op. 77



Brahms - Concerto in D Major, Op. 77





Brahms — Concerto in D Major, Op. 77

























Brahms – – Concerto in D Major, Op. 77 – **Violine** – Violin



Brahms — Concerto in D Major, Op. 77 — Violin **Violine** 





Brahms — Concerto in D Major, Op. 77 — Violin Violine





Concerte in D Major, Op. 77 -Violine Brahms – Violin