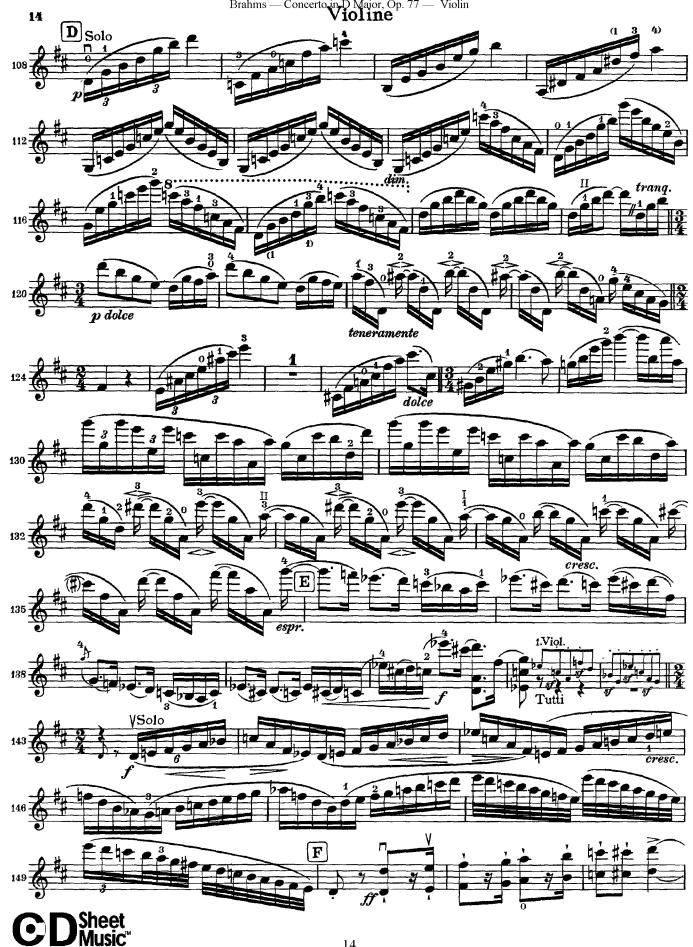

Brahms -Concerto in D Major, Op. 77

Brahms — Concerto in D Major, Op. 77

Brahms - Concerto in D Major, Op. 77

Brahms — Concerto in D Major, Op. 77

Brahms – – Concerto in D Major, Op. 77 – **Violine** – Violin