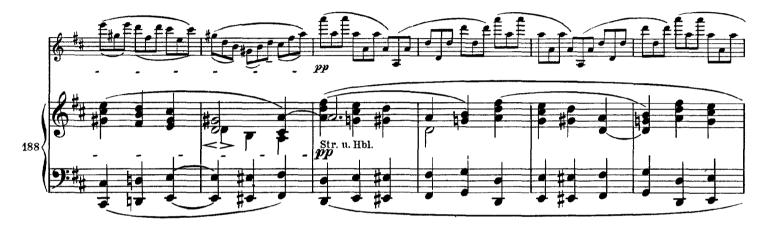

Brahms - Concerto in D Major, Op. 77

































































Brahms — Concerto in D Major, Op. 77





















Brahms — Concerto in D Major, Op. 77











Brahms - Concerto in D Major, Op. 77



































































Brahms - Concerto in D Major, Op. 77



















Brahms — Concerto in D Major, Op. 77



Brahms -Concerto in D Major, Op. 77





























Brahms — Concerto in D Major, Op. 77



Brahms - Concerto in D Major, Op. 77





Brahms — Concerto in D Major, Op. 77

























Brahms – – Concerto in D Major, Op. 77 – **Violine** – Violin



Brahms — Concerto in D Major, Op. 77 — Violin **Violine** 





Brahms — Concerto in D Major, Op. 77 — Violin Violine





Concerte in D Major, Op. 77 -Violine Brahms – Violin