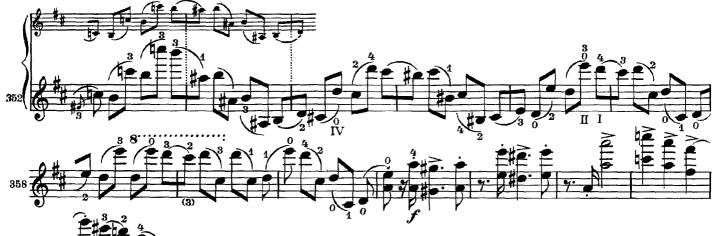

Brahms — Concerto in D Major, Op. 77





















Brahms — Concerto in D Major, Op. 77











Brahms - Concerto in D Major, Op. 77



































































Brahms - Concerto in D Major, Op. 77



















Brahms — Concerto in D Major, Op. 77



Brahms -Concerto in D Major, Op. 77





























Brahms — Concerto in D Major, Op. 77



Brahms - Concerto in D Major, Op. 77





Brahms — Concerto in D Major, Op. 77

























Brahms – – Concerto in D Major, Op. 77 – **Violine** – Violin



Brahms — Concerto in D Major, Op. 77 — Violin **Violine** 





Brahms — Concerto in D Major, Op. 77 — Violin Violine





Concerte in D Major, Op. 77 -Violine Brahms – Violin















Brahms — Concerta in D Major, Op. 77 — Violin Violine





















Brahms — Concerto in D Major, Op. 77 — Violin



Brahms — Concerto in D Major, Op. 77 — Violin Violine











Brahms — Concerto in D Major, Op. 77 — Violin Violine





Brahms — Concerto in D Major, Op. 77 — Violin



**C**DSheet Music<sup>®</sup>







Cadenza (for Brahms' Violin Concerto) by Adolf Busch







cresc.





1

m





## CADENZA for Brahms' Violin Concerto