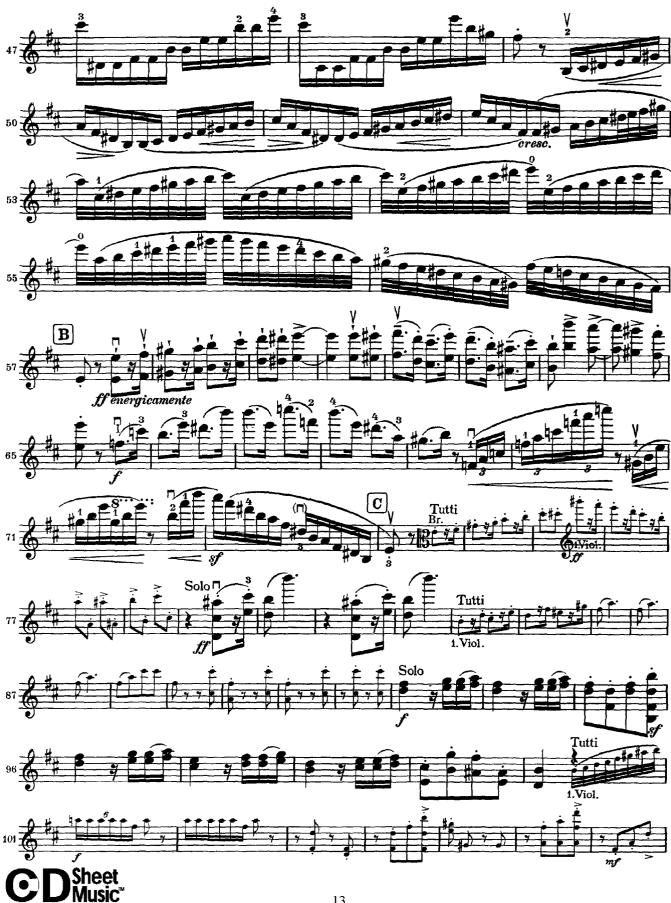

Brahms - Concerto in D Major, Op. 77

Brahms — Concerto in D Major, Op. 77

Brahms — Concerto in D Major, Op. 77

Brahms - Concerto in D Major, Op. 77

Brahms - Concerto in D Major, Op. 77

Brahms — Concerto in D Major, Op. 77