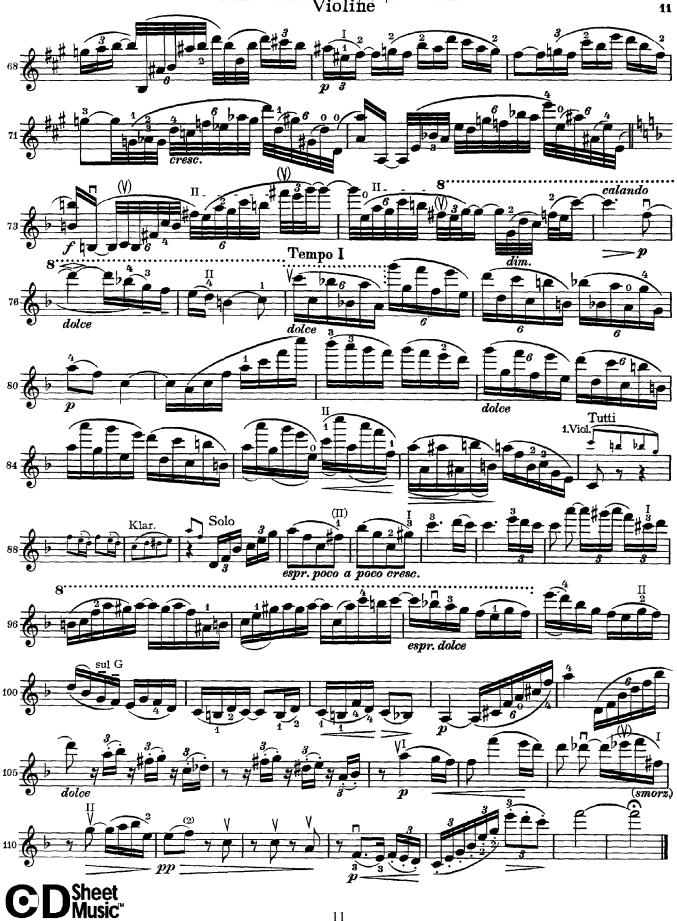

Brahms — Concerto in D Major, Op. 77 — Violin **Violine** 

Brahms — Concerto in D Major, Op. 77 — Violin Violine

Concerte in D Major, Op. 77 -Violine Brahms – Violin

Brahms — Concerta in D Major, Op. 77 — Violin Violine

Brahms — Concerto in D Major, Op. 77 — Violin

Brahms — Concerto in D Major, Op. 77 — Violin Violine

Brahms — Concerto in D Major, Op. 77 — Violin Violine

Brahms — Concerto in D Major, Op. 77 — Violin

**C**DSheet Music<sup>®</sup>