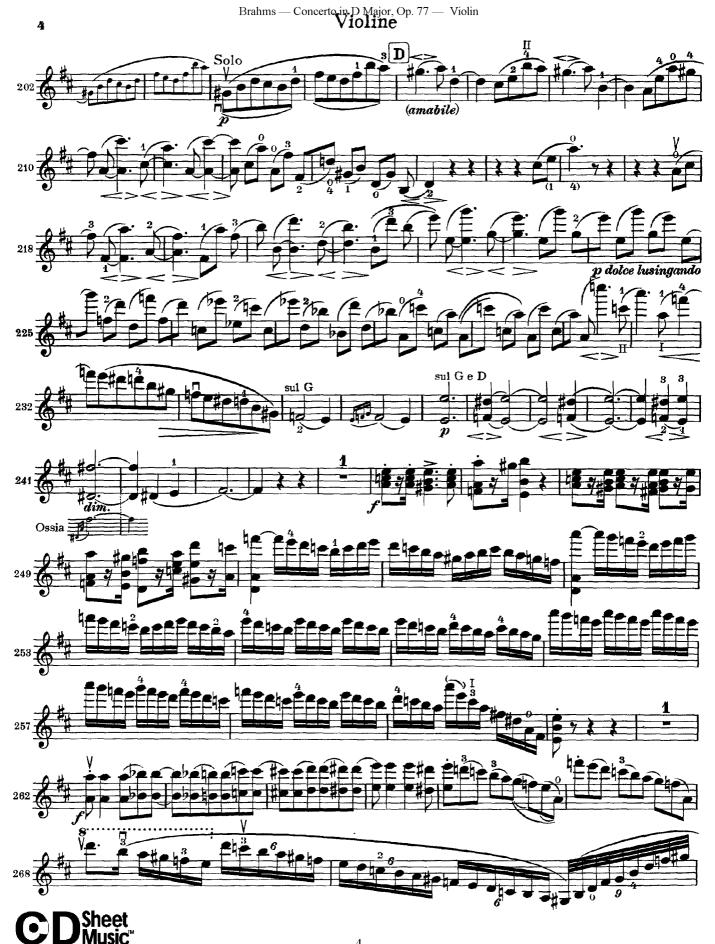

Brahms — Concerto in D Major, Op. 77 — Violin

Brahms — Concerto in D Major, Op. 77 — Violin Violine

Brahms — Concerto in D Major, Op. 77 — Violin Violine

Brahms — Concerto in D Major, Op. 77 — Violin

**C**DSheet Music<sup>®</sup>