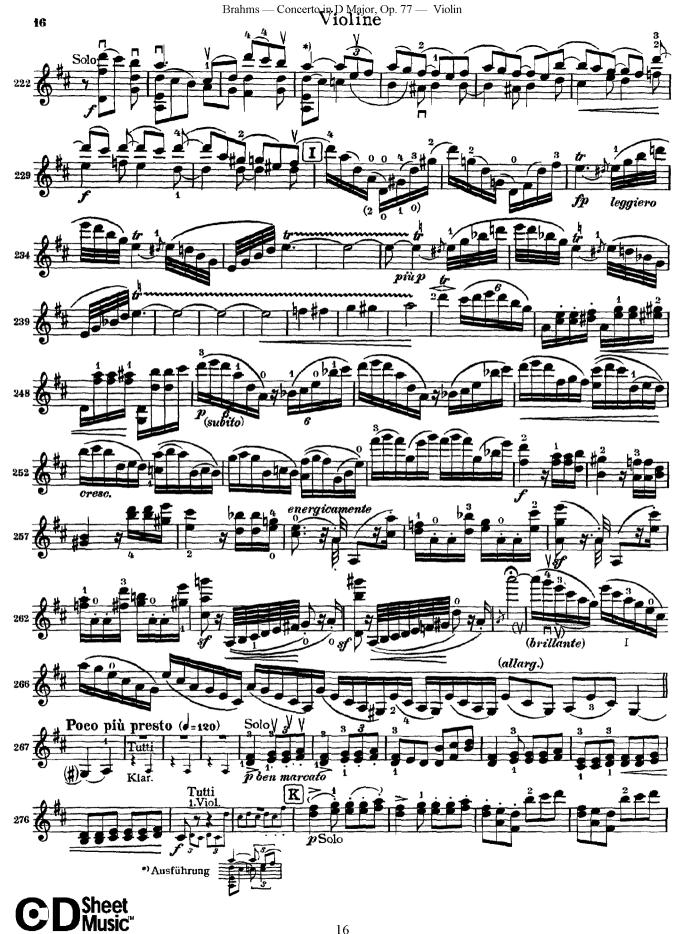

Brahms — Concerto in D Major, Op. 77 — Violin

Brahms — Concerto in D Major, Op. 77 — Violin Violine

Brahms — Concerto in D Major, Op. 77 — Violin Violine

Brahms — Concerto in D Major, Op. 77 — Violin

**C**DSheet Music<sup>®</sup>