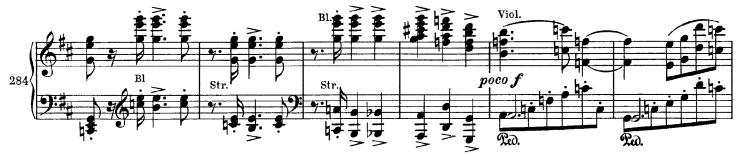

Brahms - Concerto in D Major, Op. 77

Brahms — Concerto in D Major, Op. 77

Brahms — Concerto in D Major, Op. 77

Brahms - Concerto in D Major, Op. 77

Brahms - Concerto in D Major, Op. 77

Brahms — Concerto in D Major, Op. 77

Brahms -Concerto in D Major, Op. 77

Brahms — Concerto in D Major, Op. 77

Brahms - Concerto in D Major, Op. 77

Brahms — Concerto in D Major, Op. 77

Brahms – – Concerto in D Major, Op. 77 – **Violine** – Violin

Brahms — Concerto in D Major, Op. 77 — Violin **Violine** 

Brahms — Concerto in D Major, Op. 77 — Violin Violine

Concerte in D Major, Op. 77 -Violine Brahms – Violin

Brahms — Concerta in D Major, Op. 77 — Violin Violine

Brahms — Concerto in D Major, Op. 77 — Violin

Brahms — Concerto in D Major, Op. 77 — Violin Violine

Brahms — Concerto in D Major, Op. 77 — Violin Violine

Brahms — Concerto in D Major, Op. 77 — Violin

**C**DSheet Music<sup>®</sup>