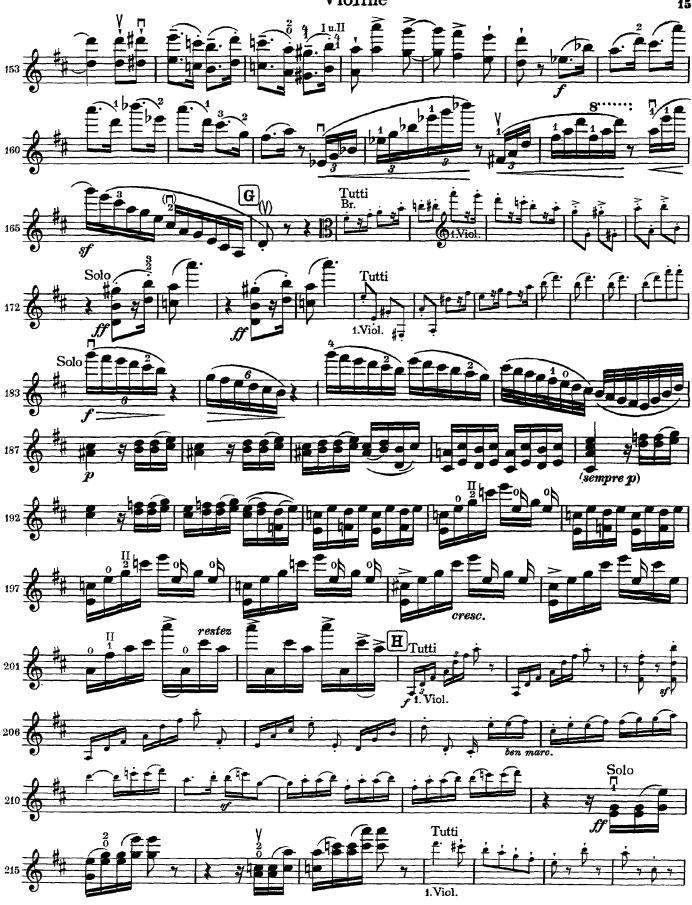

Brahms — Concerto in D Major, Op. 77 — Violin **Violine** 

Brahms — Concerto in D Major, Op. 77 — Violin Violine

Concerte in D Major, Op. 77 -Violine Brahms – Violin

Brahms — Concerta in D Major, Op. 77 — Violin Violine