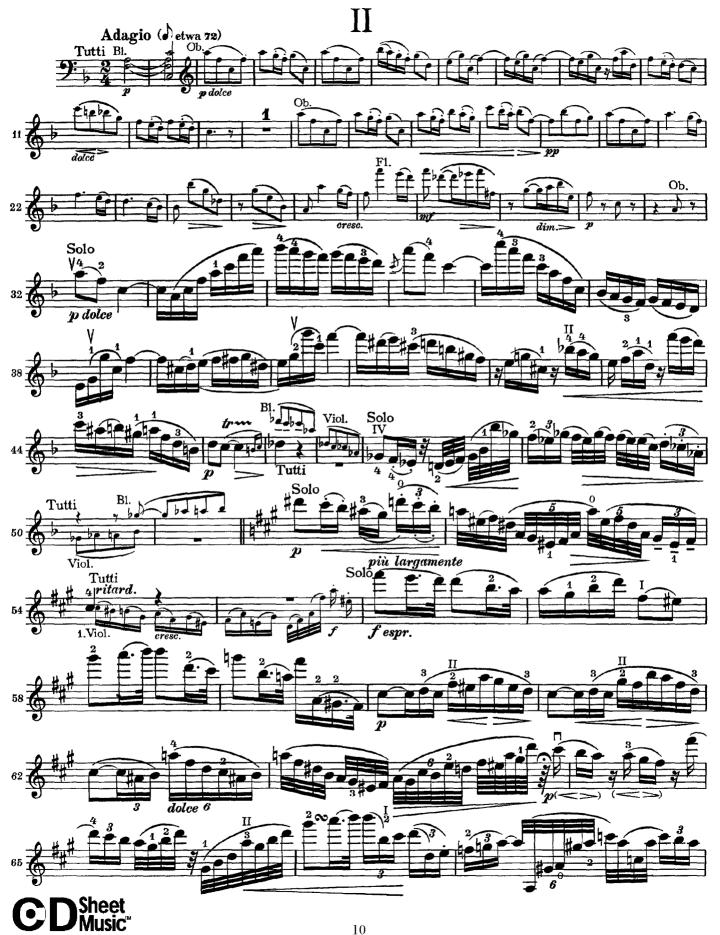

Brahms - Concerto in D Major, Op. 77

Brahms — Concerto in D Major, Op. 77

Brahms — Concerto in D Major, Op. 77

Brahms - Concerto in D Major, Op. 77

Brahms - Concerto in D Major, Op. 77

Brahms — Concerto in D Major, Op. 77

Brahms -Concerto in D Major, Op. 77

Brahms — Concerto in D Major, Op. 77

Brahms - Concerto in D Major, Op. 77

Brahms — Concerto in D Major, Op. 77

Brahms – – Concerto in D Major, Op. 77 – **Violine** – Violin