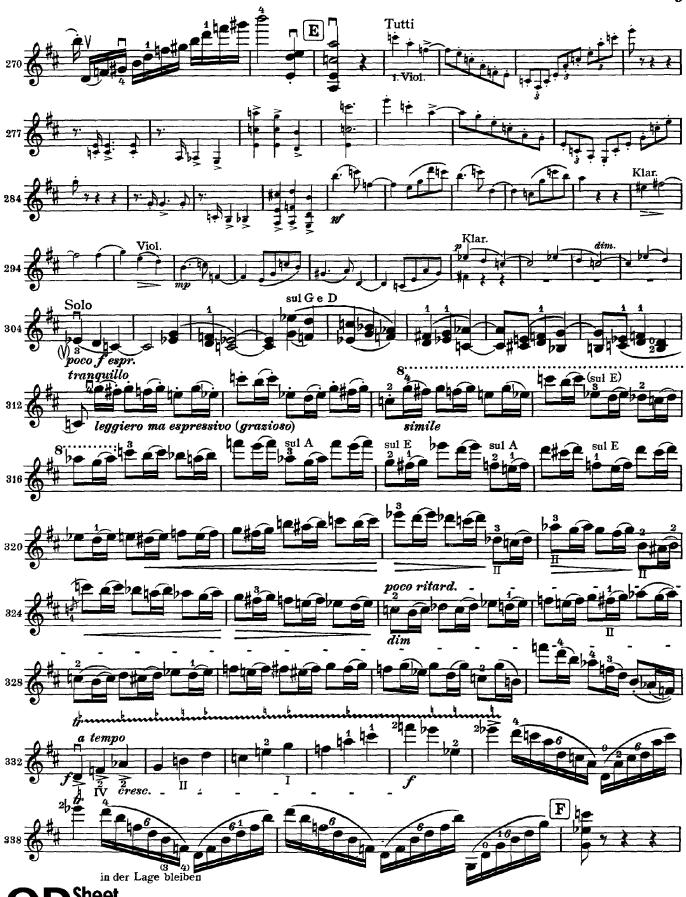

rahms - Concerto in D Major, Op. 77

































































Brahms — Concerto in D Major, Op. 77





















Brahms — Concerto in D Major, Op. 77











Brahms - Concerto in D Major, Op. 77



































































Brahms - Concerto in D Major, Op. 77



















Brahms — Concerto in D Major, Op. 77



Brahms -Concerto in D Major, Op. 77





























Brahms — Concerto in D Major, Op. 77



Brahms - Concerto in D Major, Op. 77





Brahms — Concerto in D Major, Op. 77

























Brahms – – Concerto in D Major, Op. 77 – **Violine** – Violin



Brahms — Concerto in D Major, Op. 77 — Violin **Violine** 





Brahms — Concerto in D Major, Op. 77 — Violin Violine





Concerte in D Major, Op. 77 -Violine Brahms – Violin















Brahms — Concerta in D Major, Op. 77 — Violin Violine





















Brahms — Concerto in D Major, Op. 77 — Violin



Brahms — Concerto in D Major, Op. 77 — Violin Violine











Brahms — Concerto in D Major, Op. 77 — Violin Violine





Brahms — Concerto in D Major, Op. 77 — Violin



**C**DSheet Music<sup>®</sup>







Cadenza (for Brahms' Violin Concerto) by Adolf Busch







cresc.





1

m





## CADENZA for Brahms' Violin Concerto