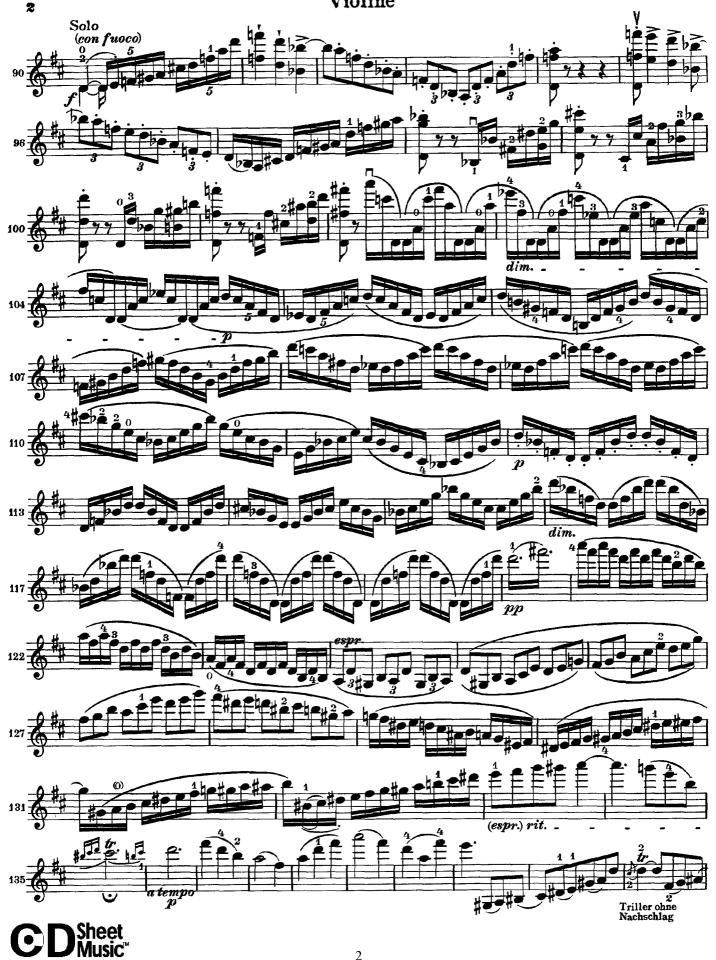

Brahms -Concerto in D Major, Op. 77

Brahms — Concerto in D Major, Op. 77

Brahms - Concerto in D Major, Op. 77

Brahms — Concerto in D Major, Op. 77

Brahms – – Concerto in D Major, Op. 77 – **Violine** – Violin