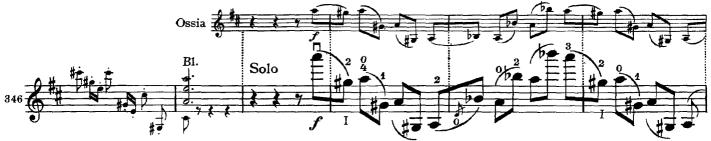

Brahms — Concerto in D Major, Op. 77





















Brahms — Concerto in D Major, Op. 77











Brahms - Concerto in D Major, Op. 77



































































Brahms - Concerto in D Major, Op. 77



















Brahms — Concerto in D Major, Op. 77



Brahms -Concerto in D Major, Op. 77





























Brahms — Concerto in D Major, Op. 77



Brahms - Concerto in D Major, Op. 77





Brahms — Concerto in D Major, Op. 77

























Brahms – – Concerto in D Major, Op. 77 – **Violine** – Violin



Brahms — Concerto in D Major, Op. 77 — Violin **Violine** 





Brahms — Concerto in D Major, Op. 77 — Violin Violine





Concerte in D Major, Op. 77 -Violine Brahms – Violin















Brahms — Concerta in D Major, Op. 77 — Violin Violine





















Brahms — Concerto in D Major, Op. 77 — Violin



Brahms — Concerto in D Major, Op. 77 — Violin Violine











Brahms — Concerto in D Major, Op. 77 — Violin Violine





Brahms — Concerto in D Major, Op. 77 — Violin



**C**DSheet Music<sup>®</sup>







Cadenza (for Brahms' Violin Concerto) by Adolf Busch







cresc.





1

m





## CADENZA for Brahms' Violin Concerto