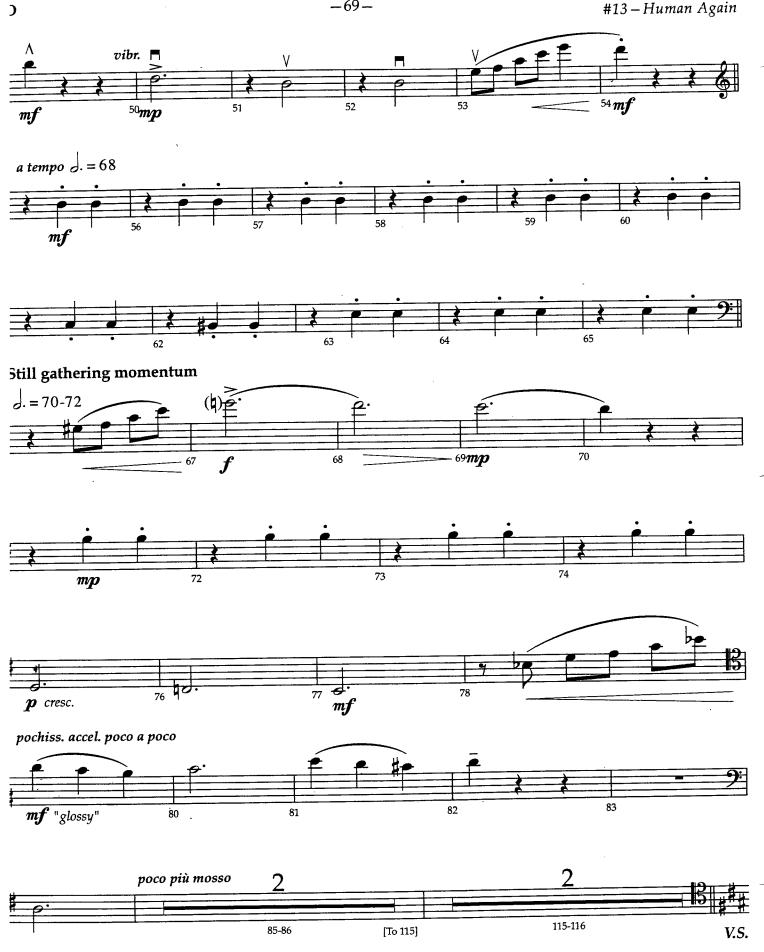

**** |
|  |  |                                        |
|  |  |                                        |
|  |  |                                        |
|  |  |                                        |
|  |  |                                        |
|  |  |                                        |
|  |  |                                        |
|  |  |                                        |
|  |  |                                        |
|  |  |                                        |
|  |  |                                        |
|  |  |                                        |
|  |  |                                        |
|  |  |                                        |

### Entr'acte







## Wolf Chase #2









## Something There





132

133

134-135



































### 14a

# Before 'Beauty & the Beast'





**15** 

# Beauty & the Beast





)











### 15a

## Beast Lets Belle Go



# If I Can't Love Her-Reprise

updated 6/3/04 Andante con moto  $\sqrt{=88-92}$ ritard a tempo poco ritard più mosso ritard Moderato

Segue



54 **mp** 

53

# A Change in Me









## Show Me the Beast



ELLO







## The Battle

**-91-**

























## Is This Home Reprise



# Transformation/Finale









### Bows













## Exit Music









• 

-

.

7