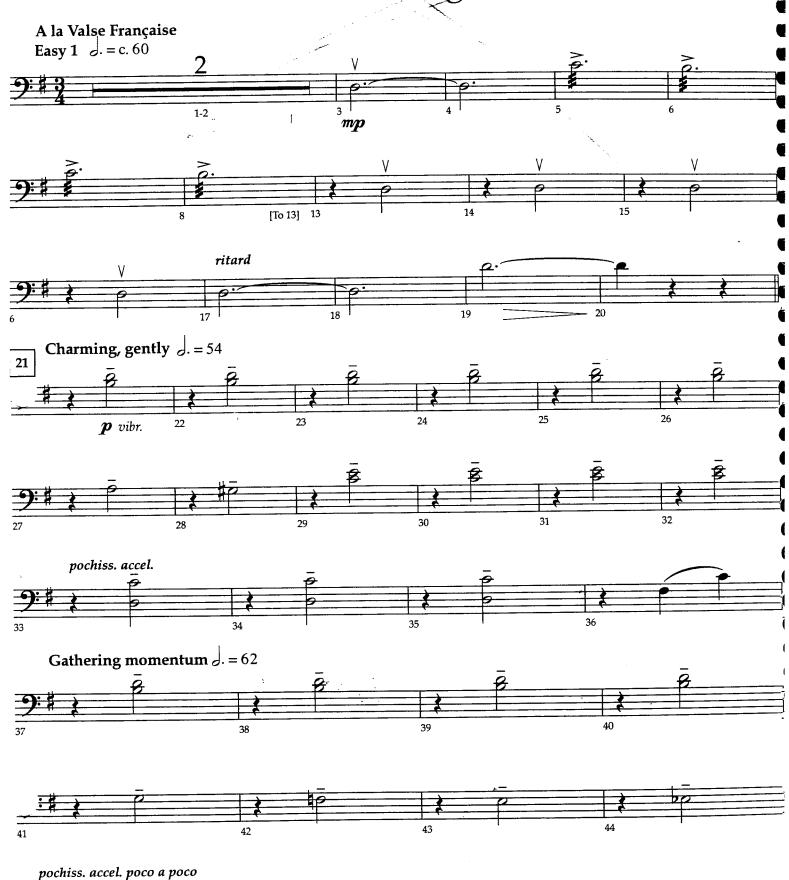

## No Matter What

0

-

# No Matter What - Reprise

#### [Machine begins to work]

A tempo – Jaunty 4 J = ca. 152