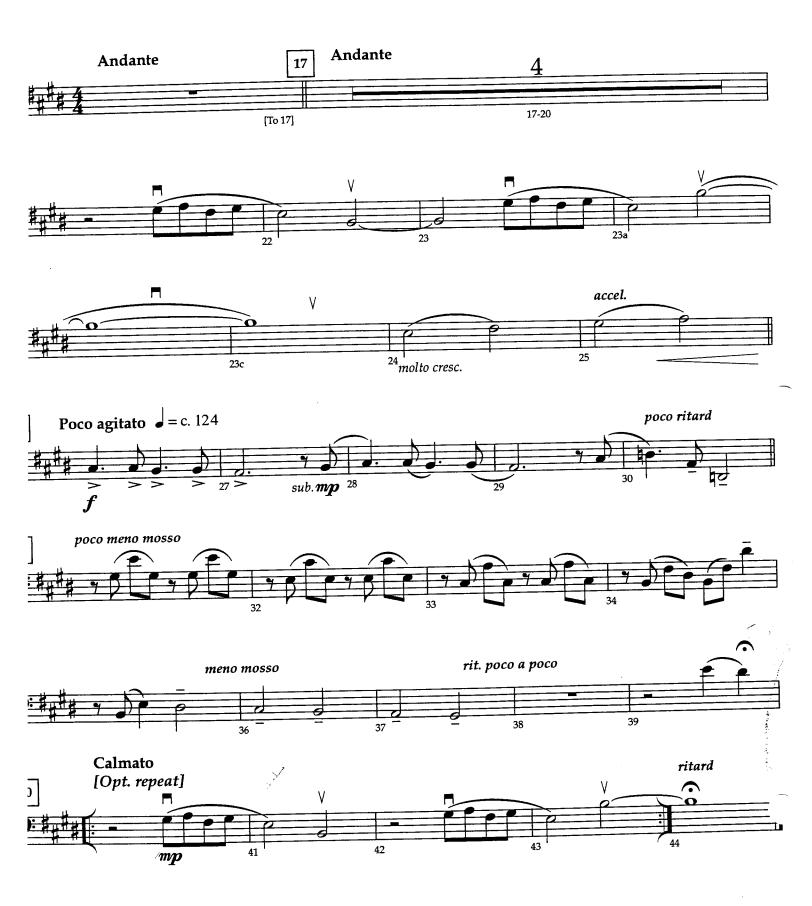

# If I Can't Love Her-Reprise

updated 6/3/04 Andante con moto  $\sqrt{=88-92}$ ritard a tempo poco ritard più mosso ritard Moderato

Segue

54 **mp** 

53