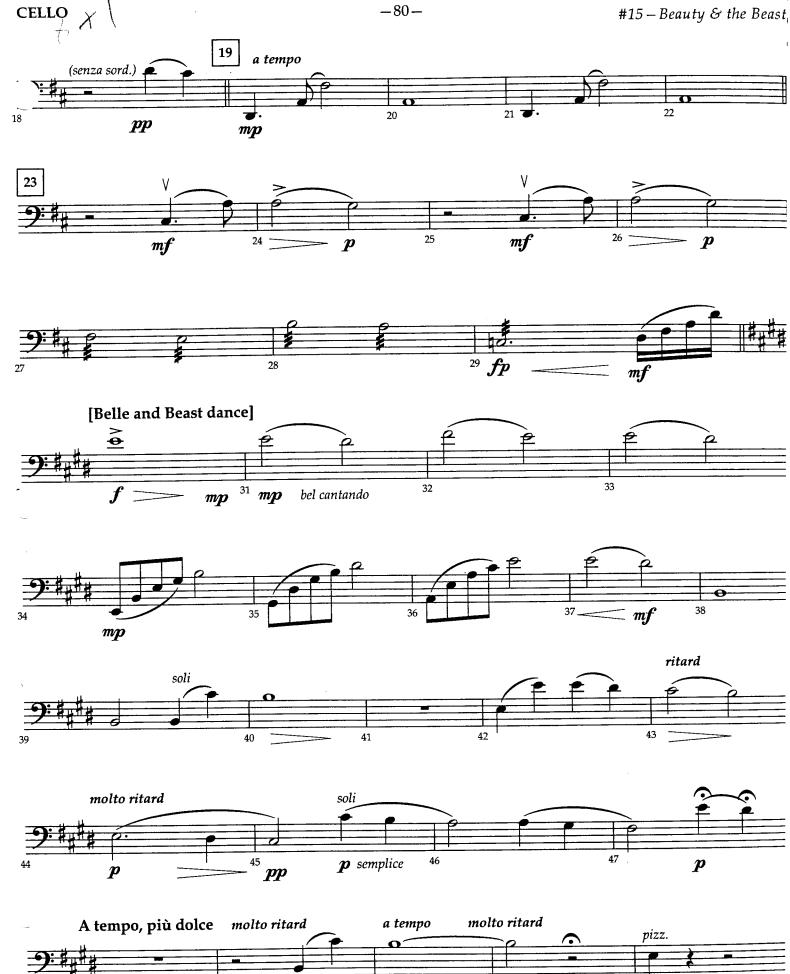

|  |                                        |
|  |  |                                        |
|  |  |                                        |
|  |  |                                        |
|  |  |                                        |
|  |  |                                        |
|  |  |                                        |
|  |  |                                        |
|  |  |                                        |
|  |  |                                        |
|  |  |                                        |
|  |  |                                        |

### Entr'acte







## Wolf Chase #2









## Something There





132

133

134-135



































### 14a

# Before 'Beauty & the Beast'





**15** 

# Beauty & the Beast





)











### 15a

## Beast Lets Belle Go



# If I Can't Love Her-Reprise

updated 6/3/04 Andante con moto  $\sqrt{=88-92}$ ritard a tempo poco ritard più mosso ritard Moderato

Segue



54 **mp** 

53

# A Change in Me









## Show Me the Beast



ELLO







## The Battle

**-91-**

























## Is This Home Reprise



# Transformation/Finale









### Bows













## Exit Music









• 

-

.

7