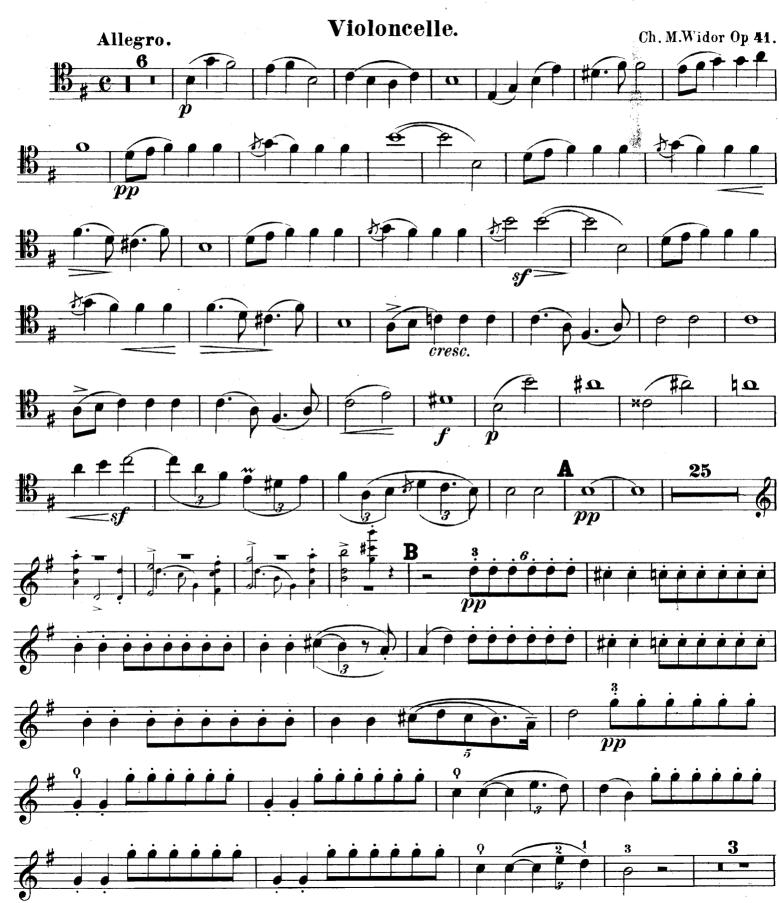

22, Boulevard Malesherbes, <sup>22</sup>.

J 1887 H.

Inexhile C.O. Röder, Leipzig.

## CONCERTO

pour Violoncelle et Orchestre

## ou Violoncelle et Piano.

Ch. M. Widor Op. 41.



Paris, J. Hamelle, Editeur, 22 Boulevard Malesherbes.

「長いてもましき/気」











































































J.1887 H.































































1 A.









J. 1887 H.

÷.

Ž

Pa.

÷.



J. 1587 H.



























































J. 1887 H































2000/14



































J. 1887 H.

50

50%





















J. 1887 H.

























J. 1887 H.

























270944

# 1 July 1

CONCERTO

pour Violoncelle et Orchestre

### ou Violoncelle et Piano.



Paris, J. Hamelle, Editeur, 22 Boulevard Malesherbes.



# Violoncelle.



### Violoncelle.

4



J.1887 H.



## Violoncelle.





J.1887 H.



























J. 1887 H.