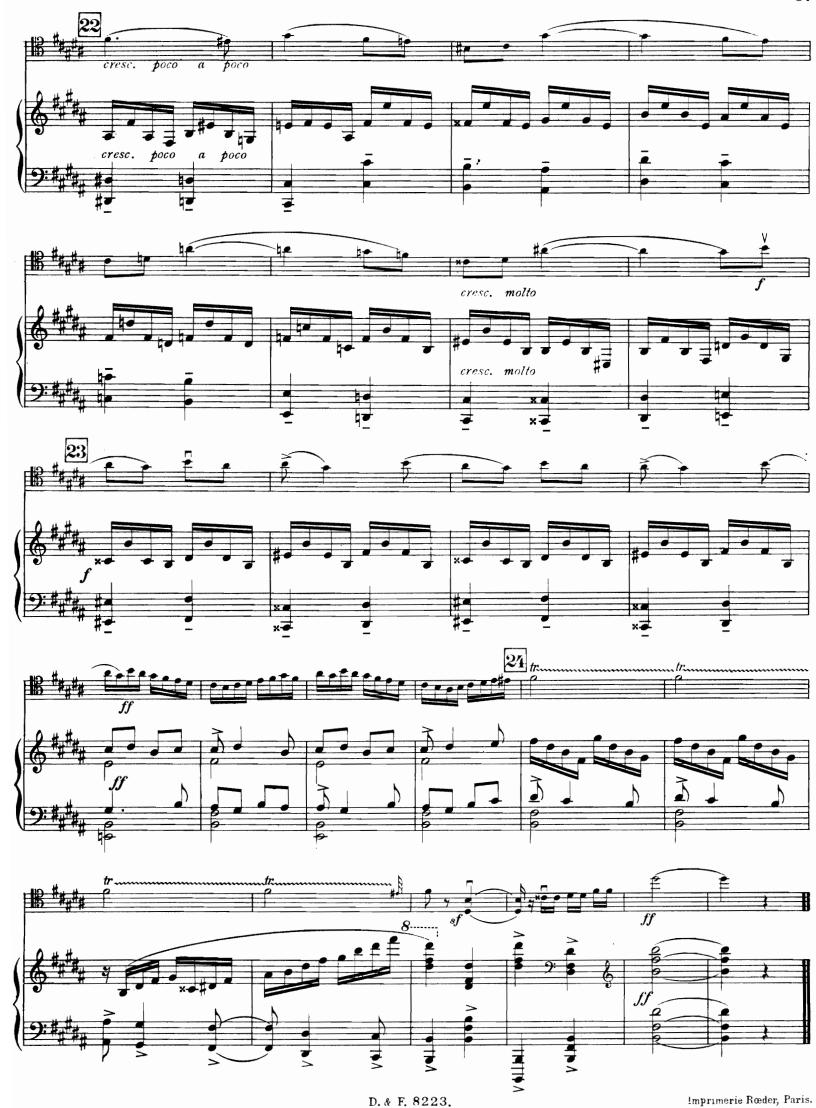

#### Louis VIERNE

Op.27

POUR VIOLONCELLE et PIANO

D.& F. 8223.

D. & F. 8223.

D.& F.8223.

D'. & F. 8223.

D.& F.8223.

D. & F. 8223.

D.& F.8223.

D.& F.8223.

D.& F. 8223.

D. & F.8223.

D & F.8223

D.& F.8223.

D.& F.8223.