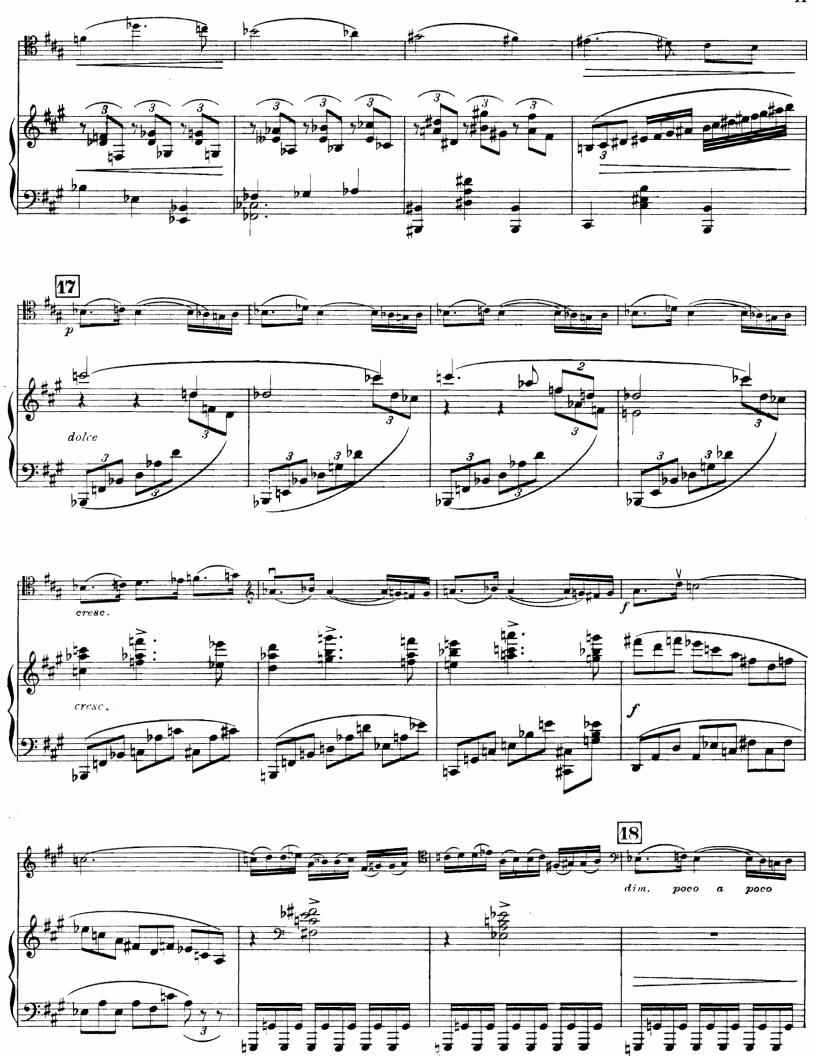

#### Louis VIERNE

Op.27

POUR VIOLONCELLE et PIANO

D.& F. 8223.

D. & F. 8223.

D.& F.8223.

D'. & F. 8223.

D.& F.8223.

D. & F. 8223.

D.& F.8223.

D.& F.8223.

D.& F. 8223.

D. & F.8223.

D & F.8223

D.& F.8223.

D.& F.8223.