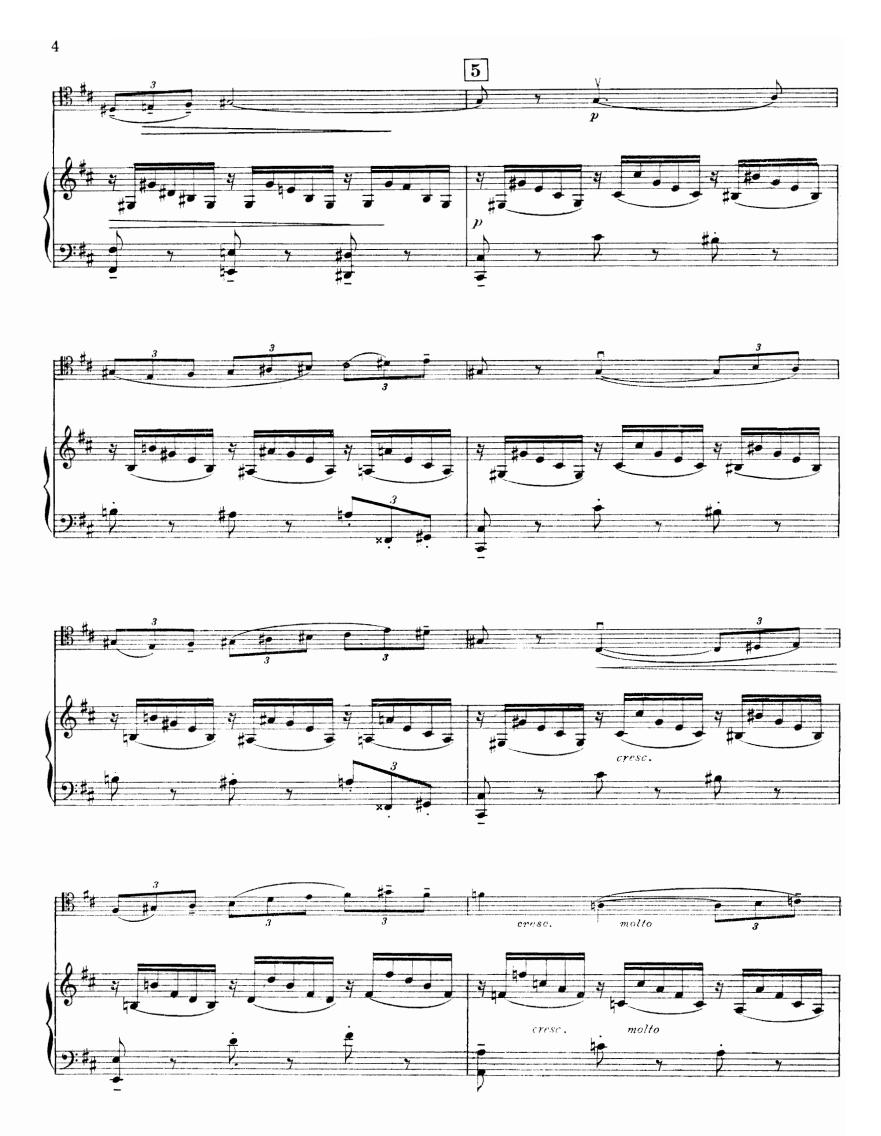

à PABLO CASALS

## Louis VIERNE

Op. 27

# SONATE

en Si mineur

**POUR** 

Violoncelle et Piano



Prix net: 8 fr.

A. DURAND & FILS, Éditeurs,

DURAND & Cie

Paris, 4, Place de la Madeleine.

Déposé selon les traités internationaux. Propriété pour tous pays. Tous droits d'exécution, de traduction, de reproduction et d'arrangements réservés.

Imp. Ræder, Paris



<del>\*\*\*</del>

#### Louis VIERNE

Op.27

POUR VIOLONCELLE et PIANO





















D.& F. 8223.





D. & F. 8223.





D.& F.8223.









D'. & F. 8223.



D.& F.8223.



D. & F. 8223.





D.& F.8223.







D.& F.8223.



D.& F. 8223.











D. & F.8223.





D & F.8223



D.& F.8223.









D.& F.8223.



D.& F. 8223.



D.& F. 8223.



## SONATE

EN SI MINEUR

VIOLONCELLE et PIANO

Louis VIERNE











### III



D.& F.8223.