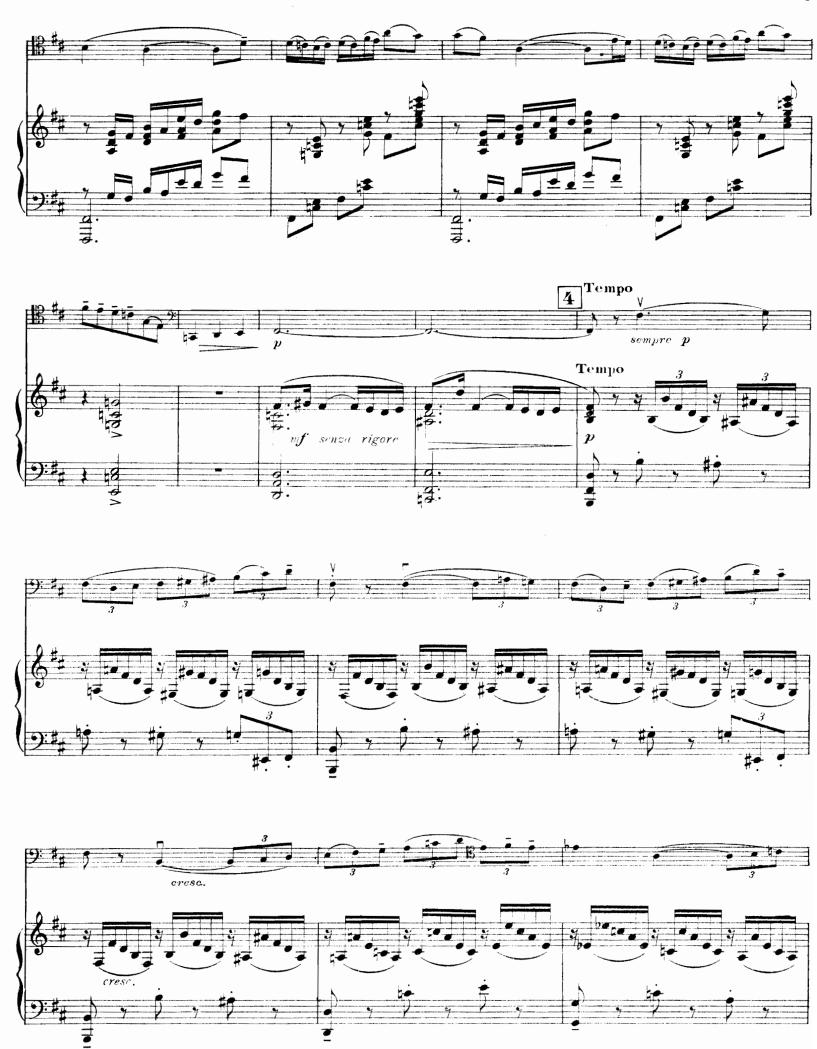

à PABLO CASALS

## Louis VIERNE

Op. 27

# SONATE

en Si mineur

**POUR** 

Violoncelle et Piano



Prix net: 8 fr.

A. DURAND & FILS, Éditeurs,

DURAND & Cie

Paris, 4, Place de la Madeleine.

Déposé selon les traités internationaux. Propriété pour tous pays. Tous droits d'exécution, de traduction, de reproduction et d'arrangements réservés.

Imp. Ræder, Paris



<del>\*\*\*</del>

#### Louis VIERNE

Op.27

POUR VIOLONCELLE et PIANO





















D.& F. 8223.





D. & F. 8223.





D.& F.8223.









D'. & F. 8223.



D.& F.8223.



D. & F. 8223.





D.& F.8223.







D.& F.8223.



D.& F. 8223.











D. & F.8223.





D & F.8223



D.& F.8223.









D.& F.8223.



D.& F. 8223.



D.& F. 8223.



## SONATE

EN SI MINEUR

VIOLONCELLE et PIANO

Louis VIERNE











### III



D.& F.8223.