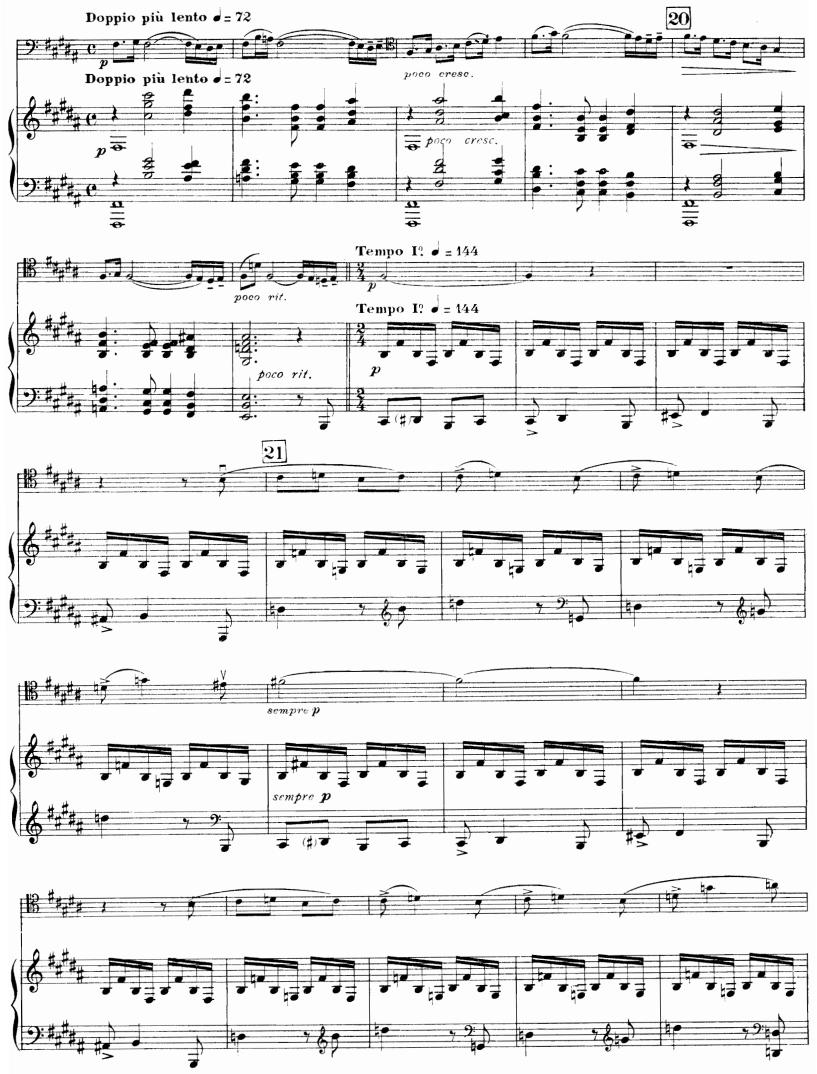

à PABLO CASALS

## Louis VIERNE

Op. 27

# SONATE

en Si mineur

**POUR** 

Violoncelle et Piano



Prix net: 8 fr.

A. DURAND & FILS, Éditeurs,

DURAND & Cie

Paris, 4, Place de la Madeleine.

Déposé selon les traités internationaux. Propriété pour tous pays. Tous droits d'exécution, de traduction, de reproduction et d'arrangements réservés.

Imp. Ræder, Paris



<del>\*\*\*</del>

#### Louis VIERNE

Op.27

POUR VIOLONCELLE et PIANO





















D.& F. 8223.





D. & F. 8223.





D.& F.8223.









D'. & F. 8223.



D.& F.8223.



D. & F. 8223.





D.& F.8223.







D.& F.8223.



D.& F. 8223.











D. & F.8223.





D & F.8223



D.& F.8223.









D.& F.8223.



D.& F. 8223.



D.& F. 8223.



## SONATE

EN SI MINEUR

VIOLONCELLE et PIANO

Louis VIERNE











### III



D.& F.8223.