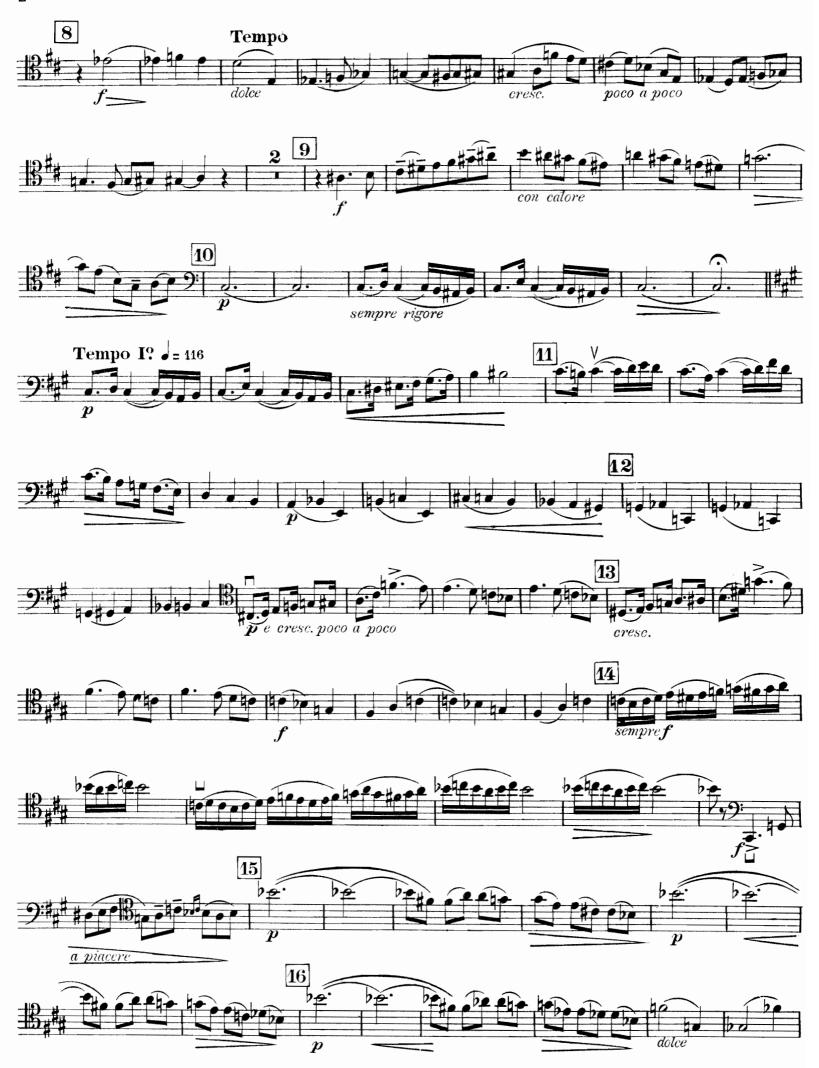

#### Louis VIERNE

Op.27

POUR VIOLONCELLE et PIANO

D.& F. 8223.

D. & F. 8223.

D.& F.8223.

D'. & F. 8223.

D.& F.8223.

D. & F. 8223.

D.& F.8223.

D.& F.8223.

D.& F. 8223.

D. & F.8223.

D & F.8223

D.& F.8223.

D.& F.8223.