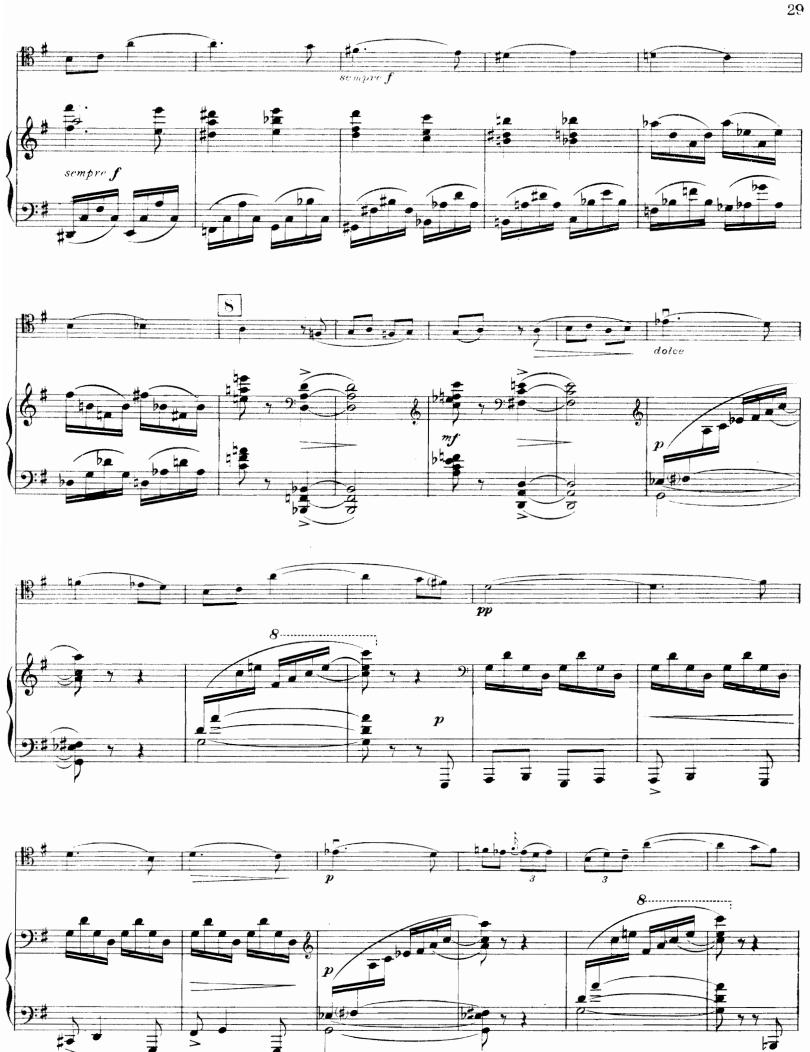

à PABLO CASALS

## Louis VIERNE

Op. 27

# SONATE

en Si mineur

**POUR** 

Violoncelle et Piano



Prix net: 8 fr.

A. DURAND & FILS, Éditeurs,

DURAND & Cie

Paris, 4, Place de la Madeleine.

Déposé selon les traités internationaux. Propriété pour tous pays. Tous droits d'exécution, de traduction, de reproduction et d'arrangements réservés.

Imp. Ræder, Paris



<del>\*\*\*</del>

#### Louis VIERNE

Op.27

POUR VIOLONCELLE et PIANO





















D.& F. 8223.





D. & F. 8223.





D.& F.8223.









D'. & F. 8223.



D.& F.8223.



D. & F. 8223.





D.& F.8223.







D.& F.8223.



D.& F. 8223.











D. & F.8223.





D & F.8223



D.& F.8223.









D.& F.8223.



D.& F. 8223.



D.& F. 8223.



## SONATE

EN SI MINEUR

VIOLONCELLE et PIANO

Louis VIERNE











### III



D.& F.8223.