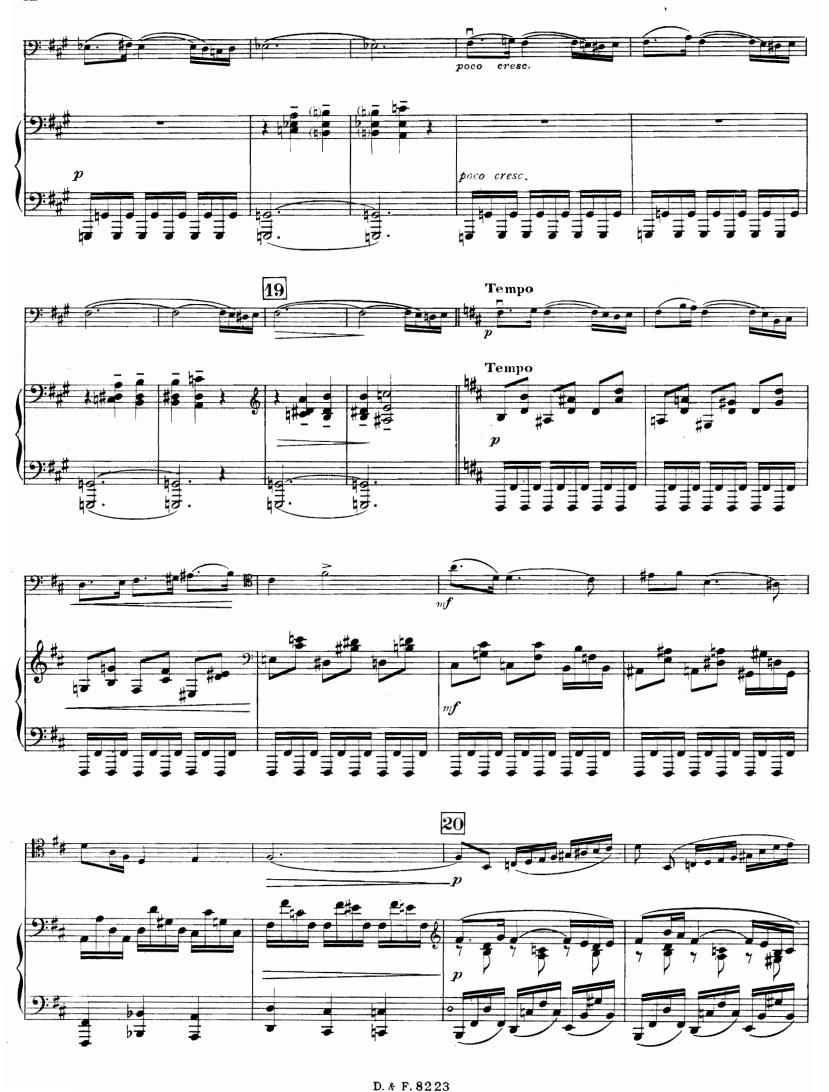

#### Louis VIERNE

Op.27

POUR VIOLONCELLE et PIANO

D.& F. 8223.

D. & F. 8223.

D.& F.8223.

D'. & F. 8223.

D.& F.8223.

D. & F. 8223.

D.& F.8223.

D.& F.8223.

D.& F. 8223.

D. & F.8223.

D & F.8223

D.& F.8223.

D.& F.8223.