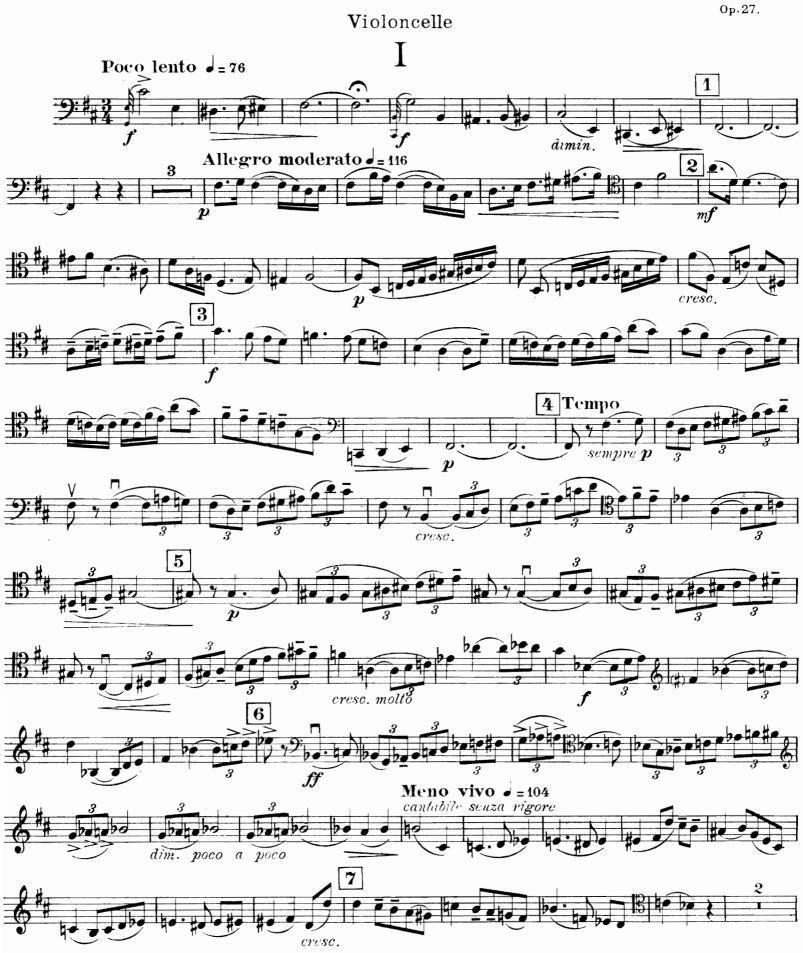

#### Louis VIERNE

Op.27

POUR VIOLONCELLE et PIANO

D.& F. 8223.

D. & F. 8223.

D.& F.8223.

D'. & F. 8223.

D.& F.8223.

D. & F. 8223.

D.& F.8223.

D.& F.8223.

D.& F. 8223.

D. & F.8223.

D & F.8223

D.& F.8223.

D.& F.8223.