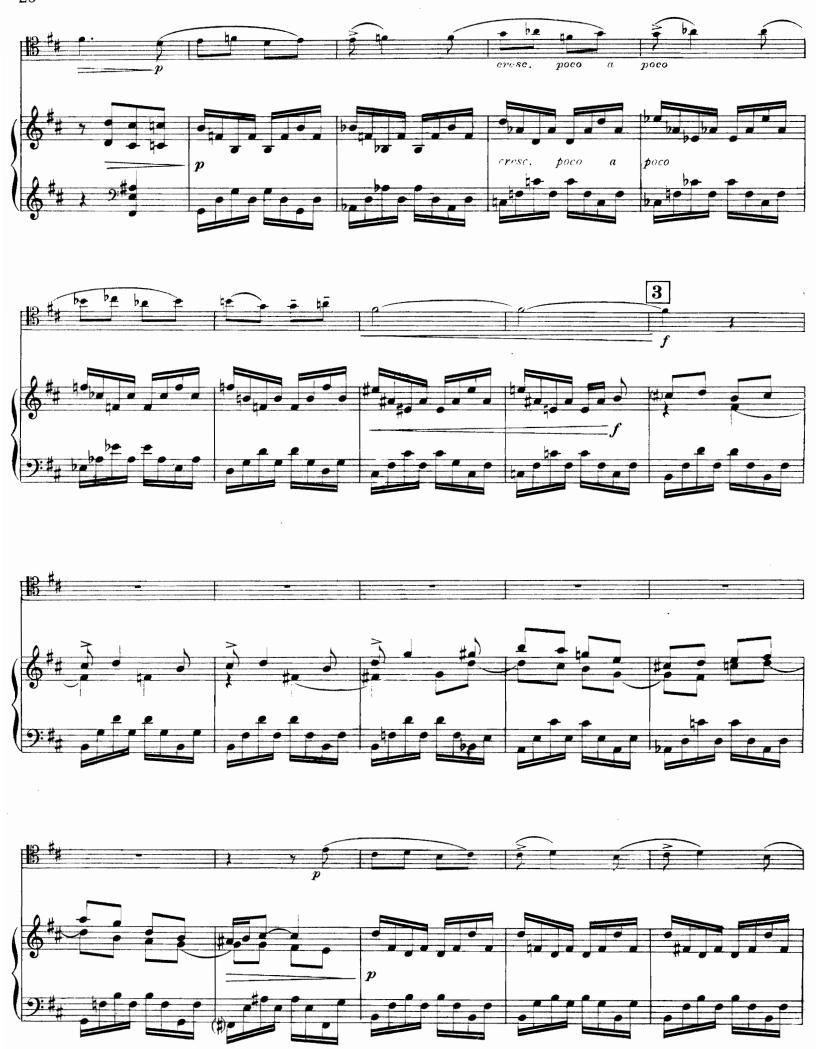

à PABLO CASALS

## Louis VIERNE

Op. 27

# SONATE

en Si mineur

**POUR** 

Violoncelle et Piano



Prix net: 8 fr.

A. DURAND & FILS, Éditeurs,

DURAND & Cie

Paris, 4, Place de la Madeleine.

Déposé selon les traités internationaux. Propriété pour tous pays. Tous droits d'exécution, de traduction, de reproduction et d'arrangements réservés.

Imp. Ræder, Paris



<del>\*\*\*</del>

#### Louis VIERNE

Op.27

POUR VIOLONCELLE et PIANO





















D.& F. 8223.





D. & F. 8223.





D.& F.8223.









D'. & F. 8223.



D.& F.8223.



D. & F. 8223.





D.& F.8223.







D.& F.8223.



D.& F. 8223.











D. & F.8223.





D & F.8223



D.& F.8223.









D.& F.8223.



D.& F. 8223.



D.& F. 8223.



## SONATE

EN SI MINEUR

VIOLONCELLE et PIANO

Louis VIERNE











### III



D.& F.8223.