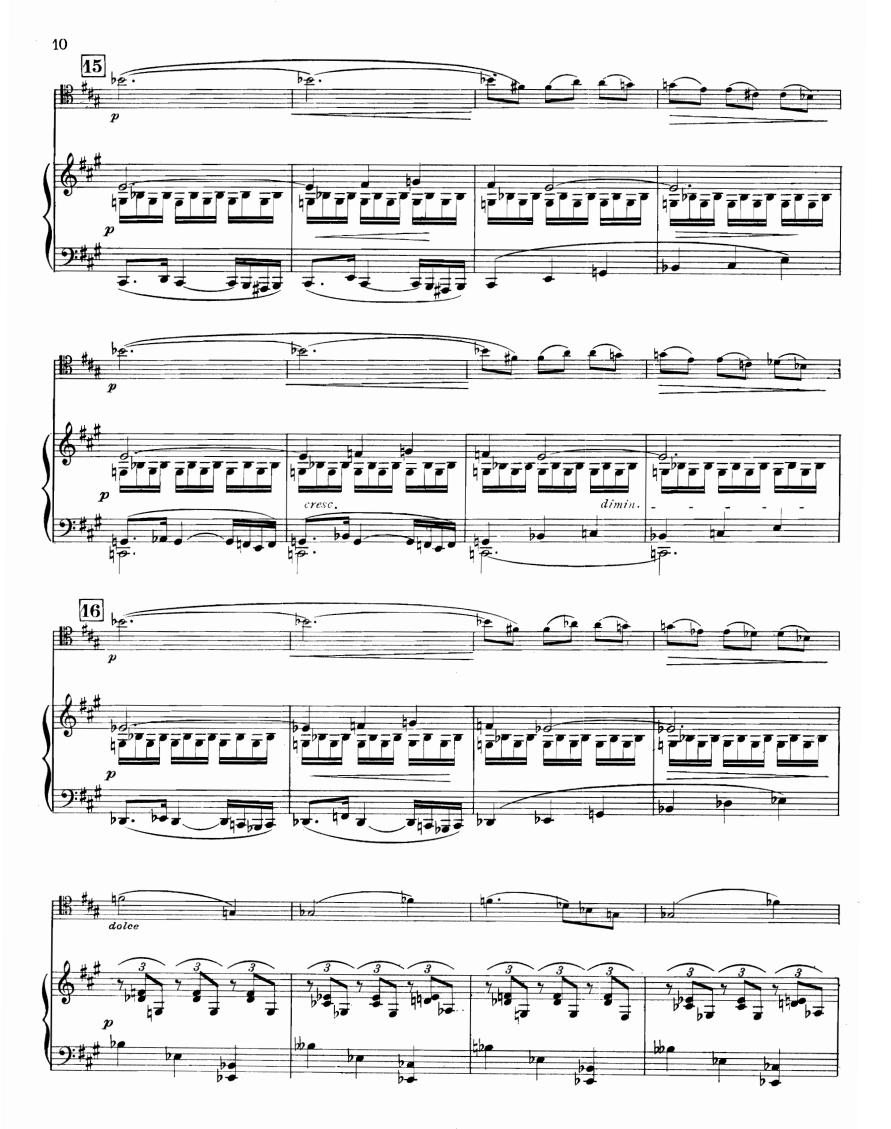

#### Louis VIERNE

Op.27

POUR VIOLONCELLE et PIANO

D.& F. 8223.

D. & F. 8223.

D.& F.8223.

D'. & F. 8223.

D.& F.8223.

D. & F. 8223.

D.& F.8223.

D.& F.8223.

D.& F. 8223.

D. & F.8223.

D & F.8223

D.& F.8223.

D.& F.8223.