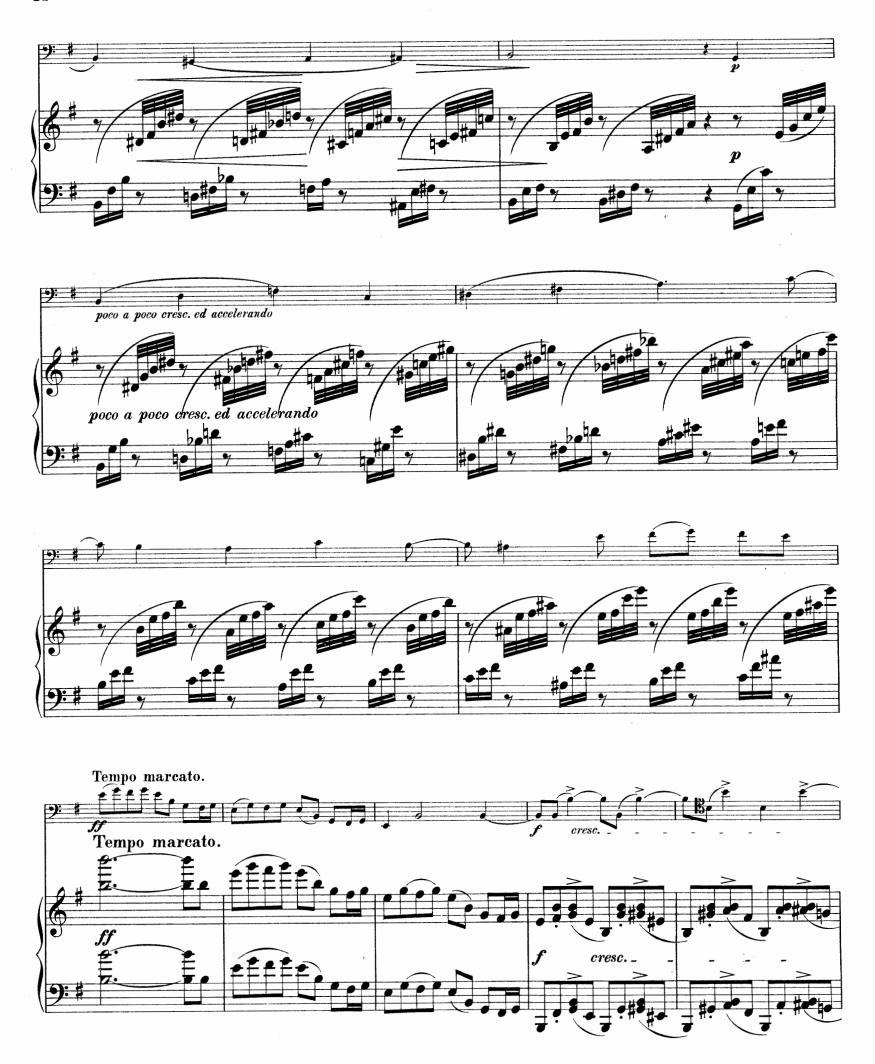

## Sonate

## für Pianoforte und Violoncell.

Herrn Professor Hugo Becker gewidmet.

Georg Schumann, Op. 19.

Vell. Bibl. 

Vell. Bibl. 

Vell. Bibl. 

Vell. Bibl. 