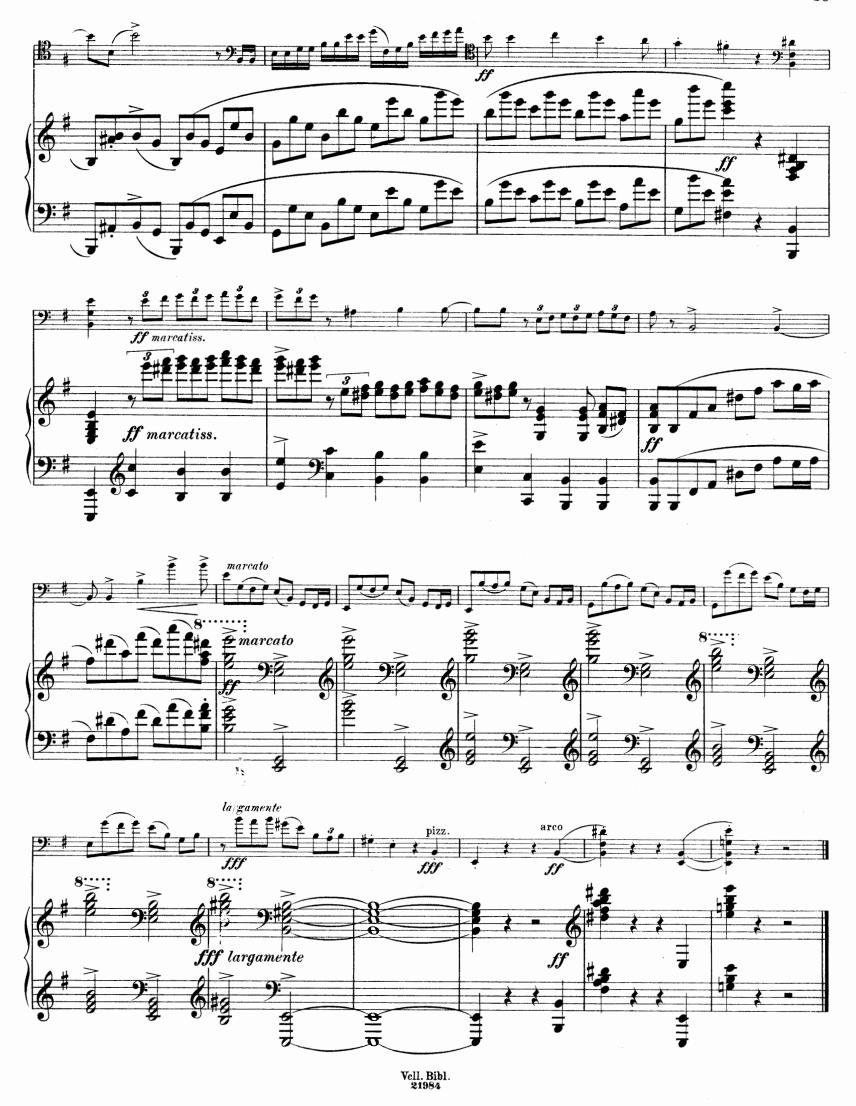

## Sonate

## für Pianoforte und Violoncell.

Herrn Professor Hugo Becker gewidmet.

Georg Schumann, Op. 19.

Vell. Bibl. 

Vell. Bibl. 

Vell. Bibl. 

Vell. Bibl. 