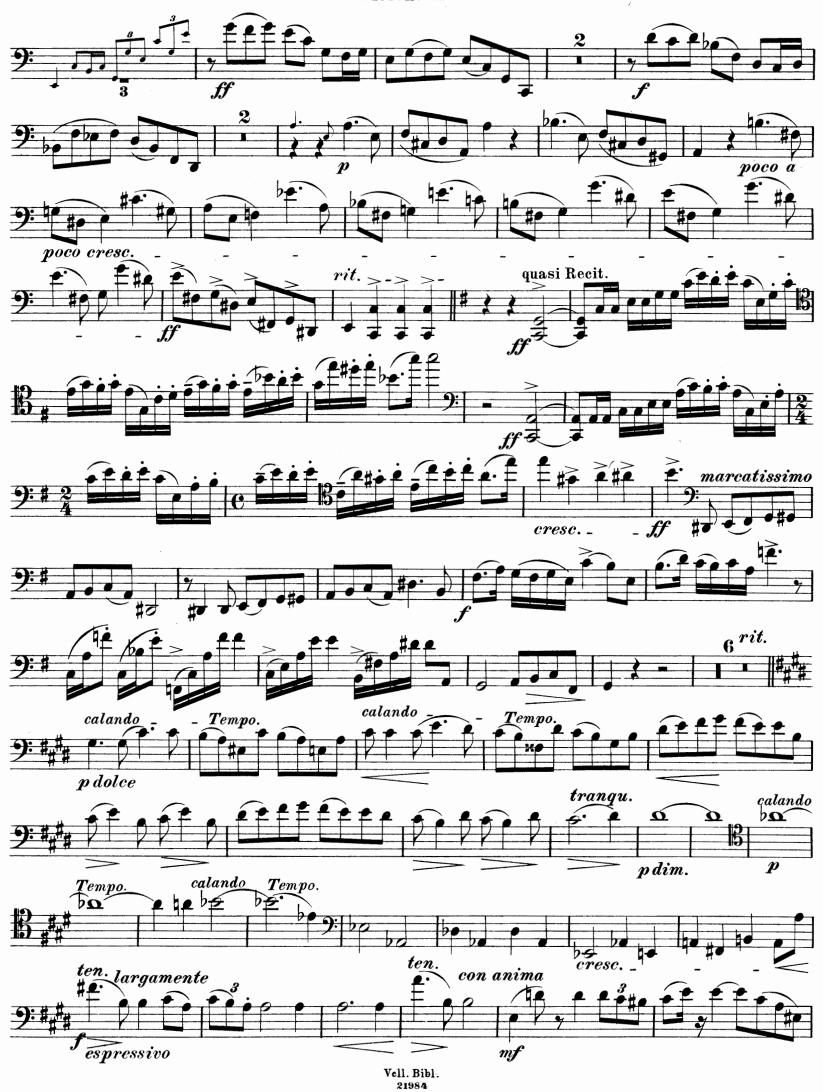

## Sonate

## für Pianoforte und Violoncell.

Herrn Professor Hugo Becker gewidmet.