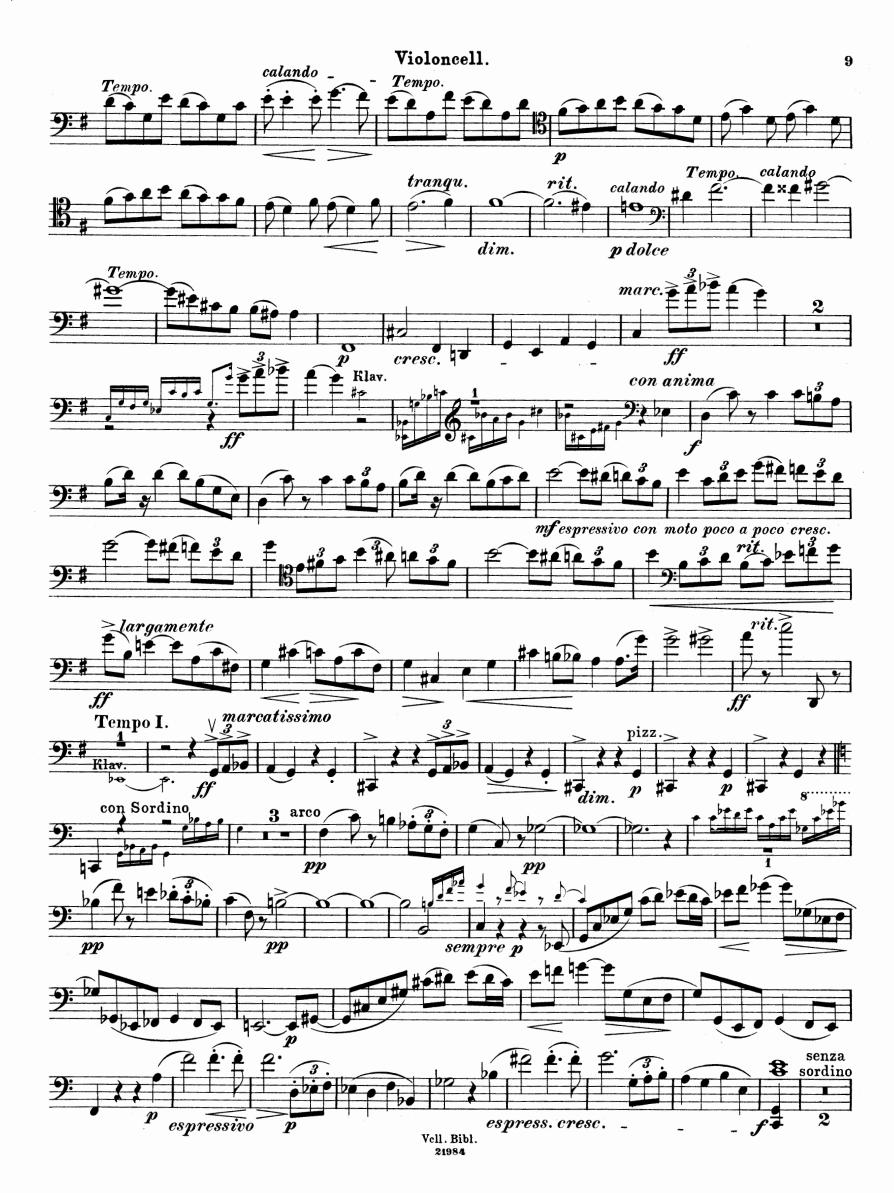

## Sonate

## für Pianoforte und Violoncell.

Herrn Professor Hugo Becker gewidmet.