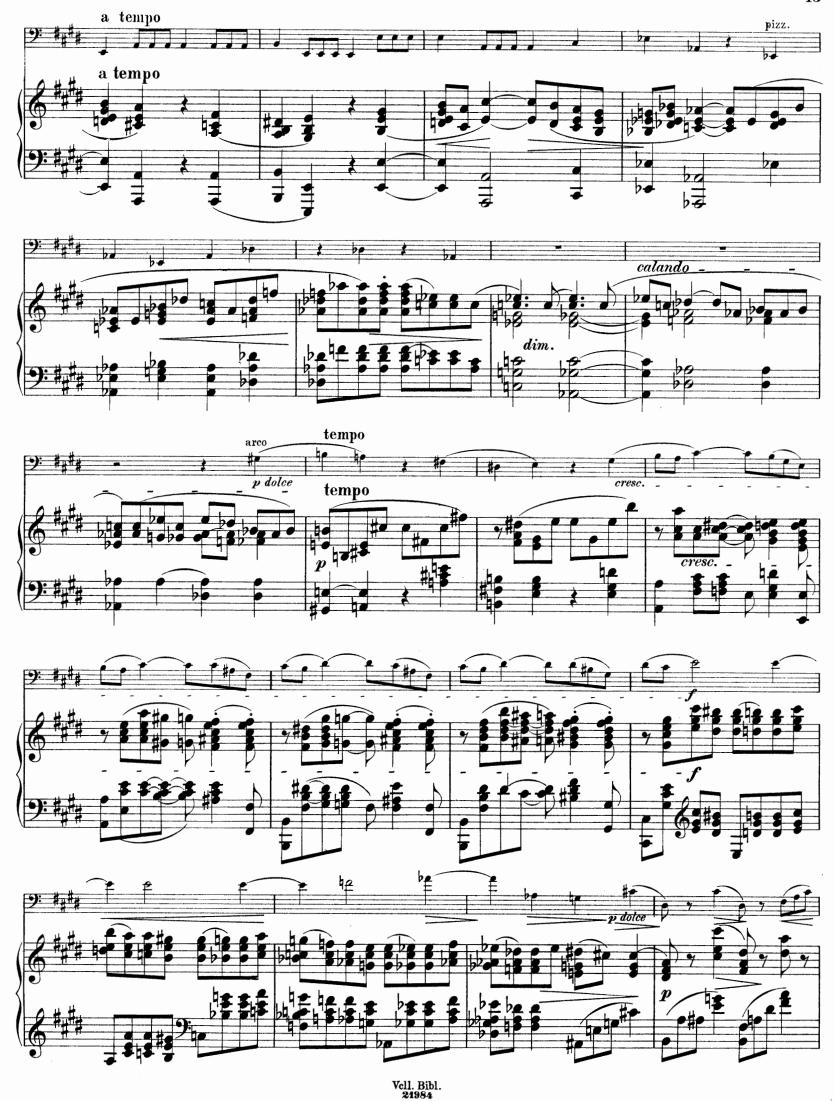

## Sonate

## für Pianoforte und Violoncell.

Herrn Professor Hugo Becker gewidmet.

Georg Schumann, Op. 19.

Vell. Bibl. 

Vell. Bibl. 

Vell. Bibl. 

Vell. Bibl. 