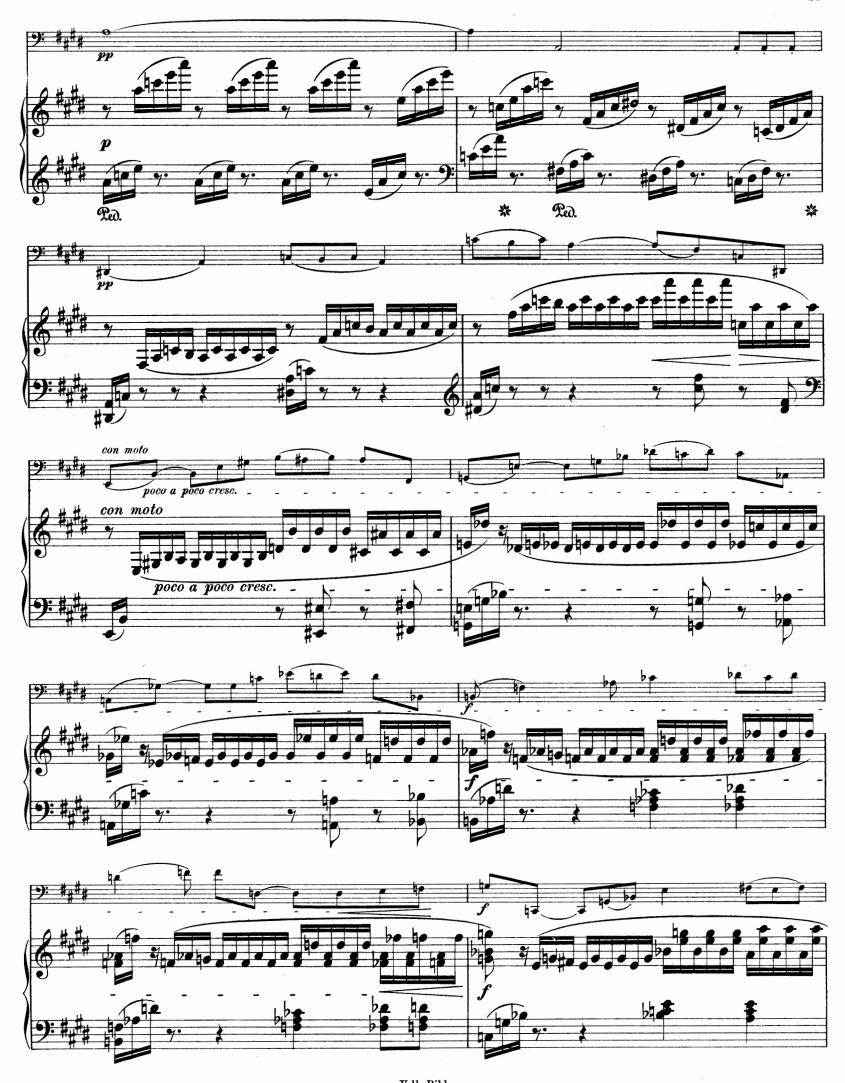

## Sonate

## für Pianoforte und Violoncell.

Herrn Professor Hugo Becker gewidmet.

Georg Schumann, Op. 19.

Vell. Bibl. 

Vell. Bibl. 

Vell. Bibl. 

Vell. Bibl. 