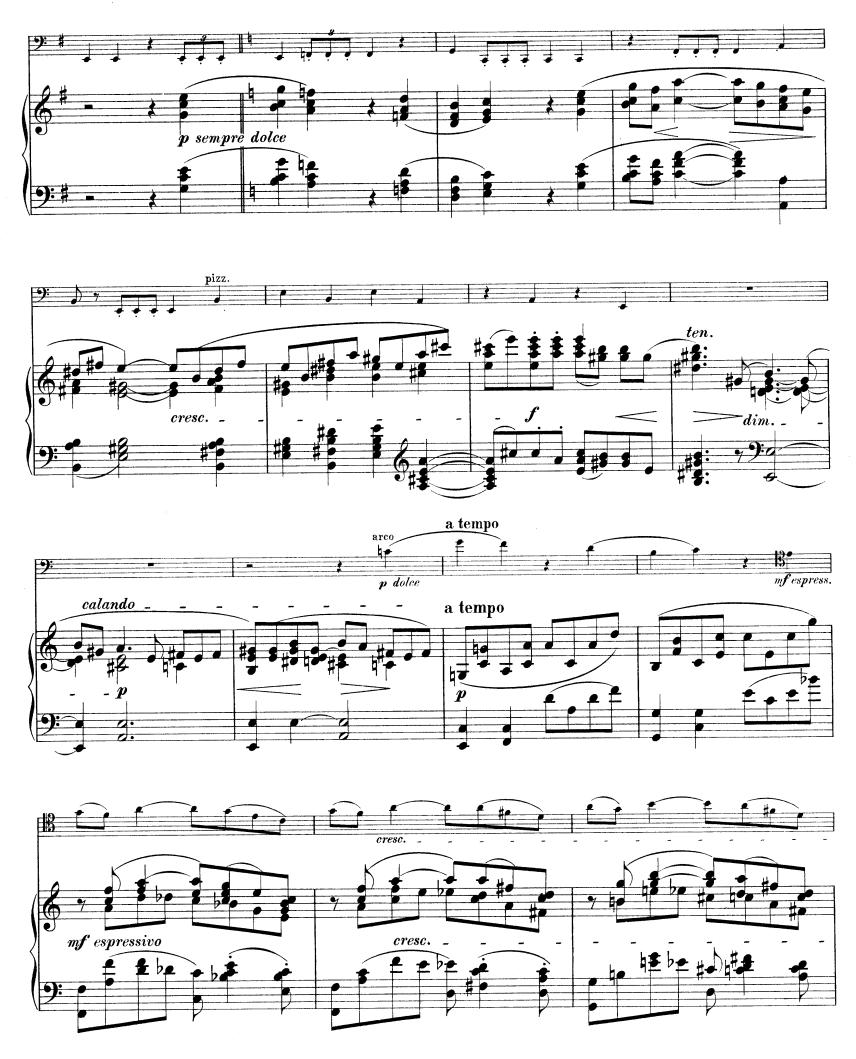

## Sonate

## für Pianoforte und Violoncell.

Herrn Professor Hugo Becker gewidmet.

Georg Schumann, Op. 19.

Vell. Bibl. 

Vell. Bibl. 

Vell. Bibl. 

Vell. Bibl. 