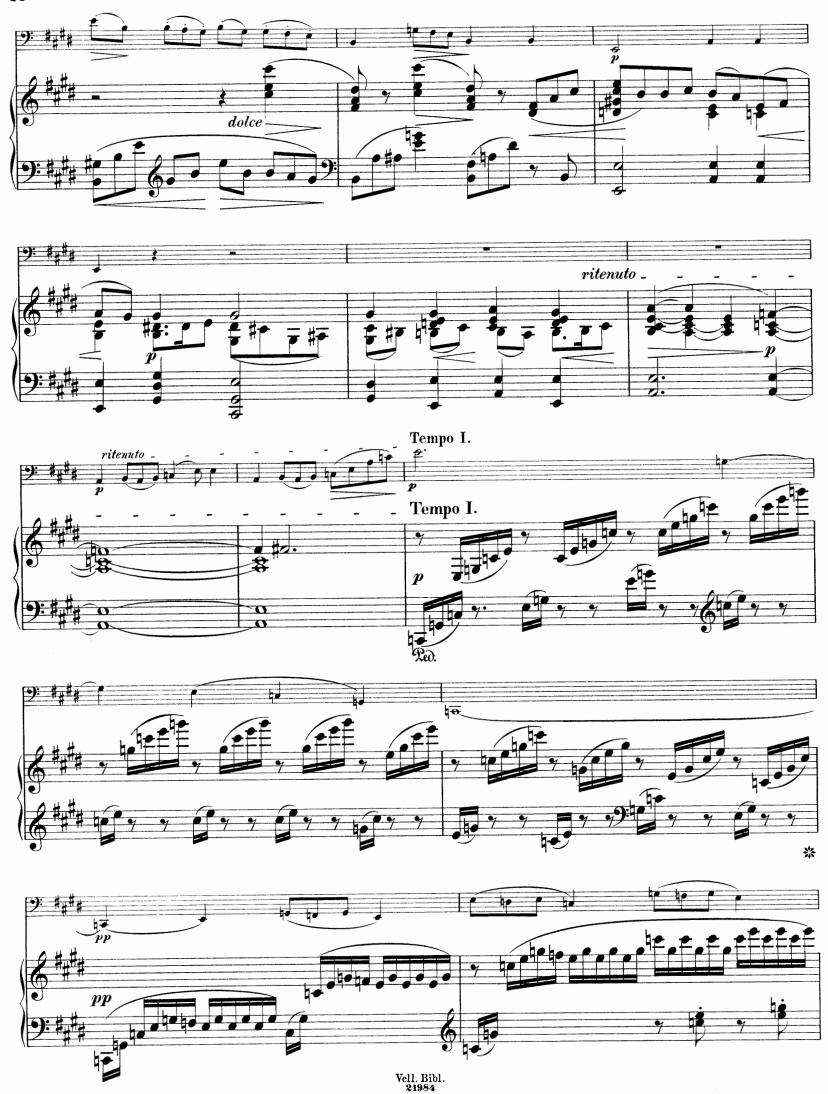

## Sonate

## für Pianoforte und Violoncell.

Herrn Professor Hugo Becker gewidmet.

Georg Schumann, Op. 19.

Vell. Bibl. 

Vell. Bibl. 

Vell. Bibl. 

Vell. Bibl. 