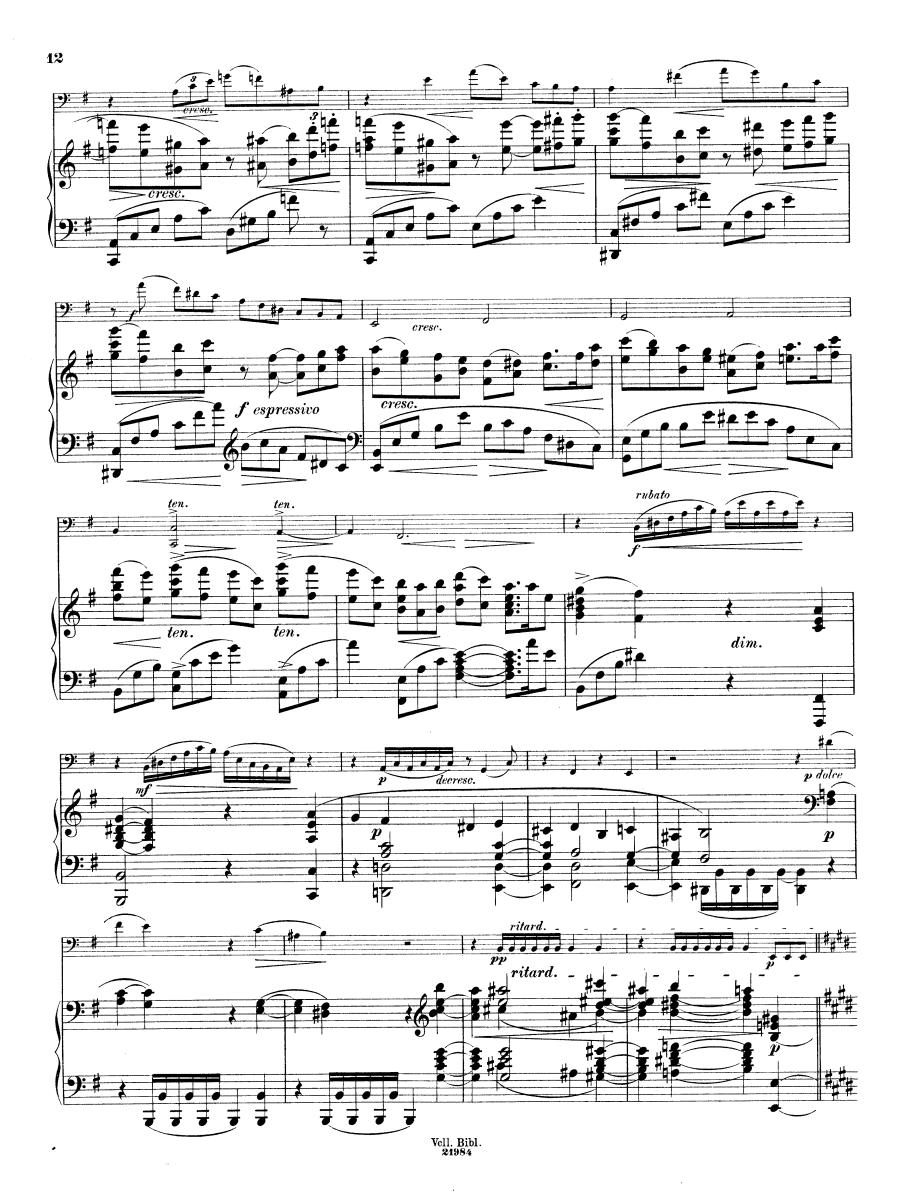

## Sonate

## für Pianoforte und Violoncell.

Herrn Professor Hugo Becker gewidmet.

Georg Schumann, Op. 19.

Vell. Bibl. 

Vell. Bibl. 

Vell. Bibl. 

Vell. Bibl. 