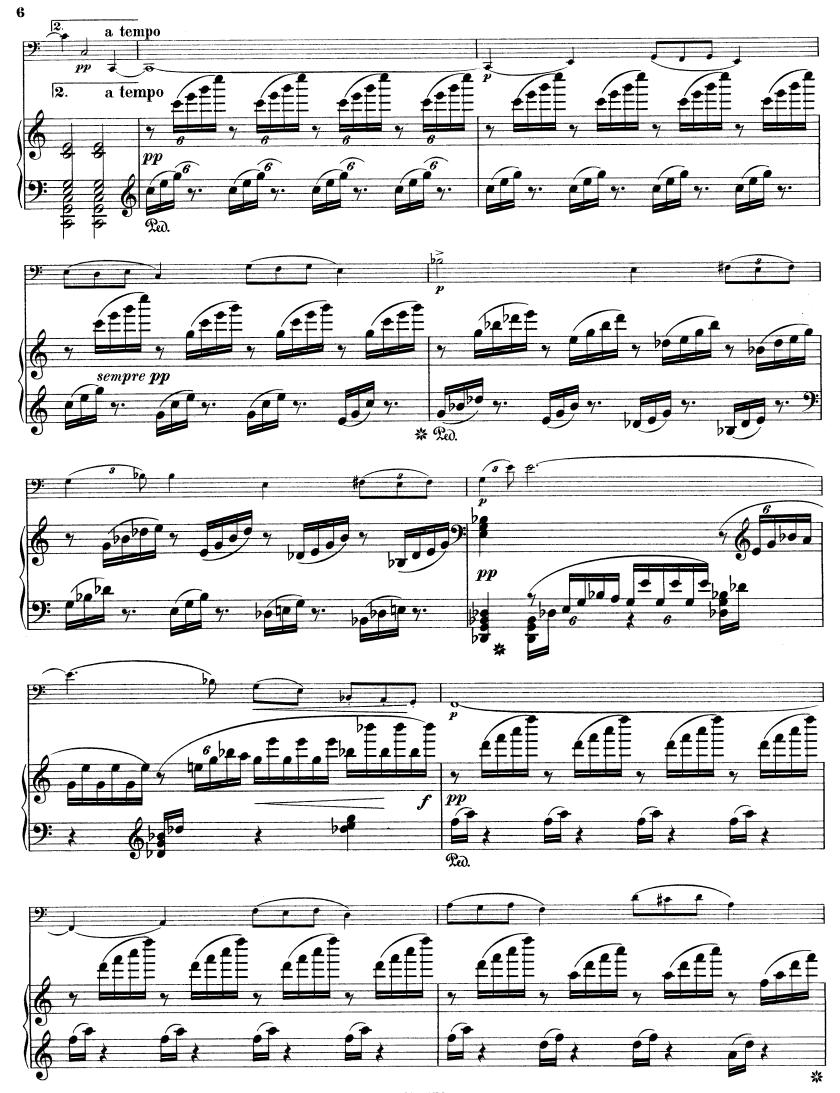

## Sonate

## für Pianoforte und Violoncell.

Herrn Professor Hugo Becker gewidmet.