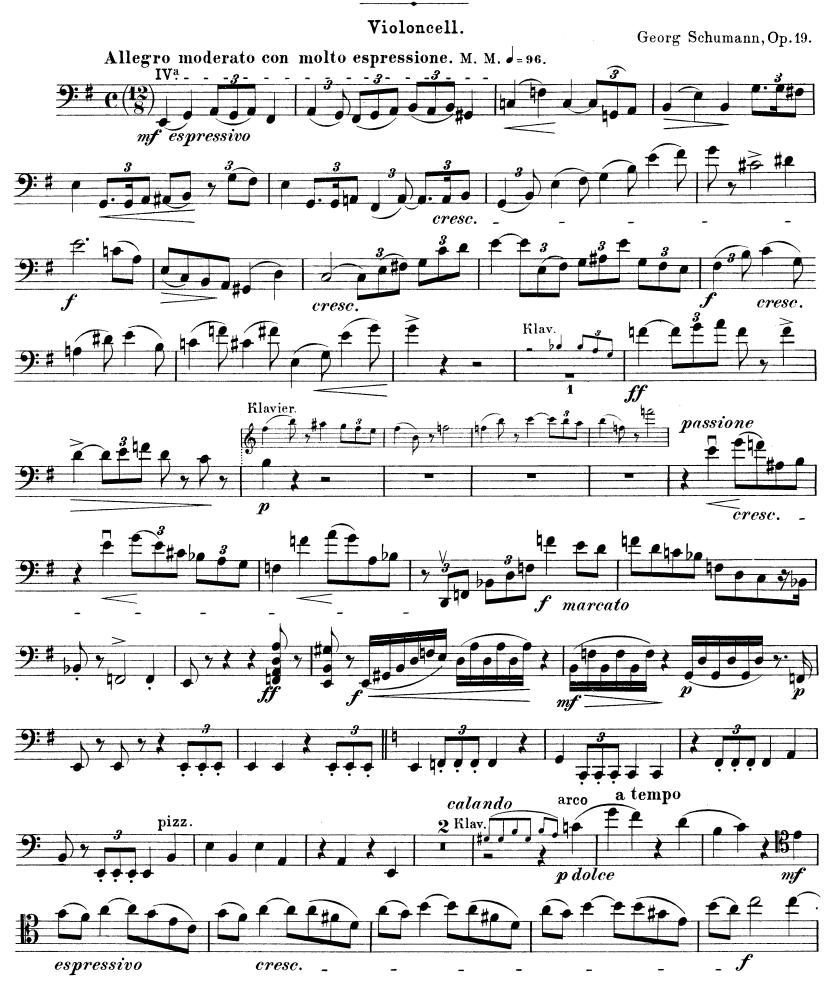

## Sonate

## für Pianoforte und Violoncell.

Herrn Professor Hugo Becker gewidmet.