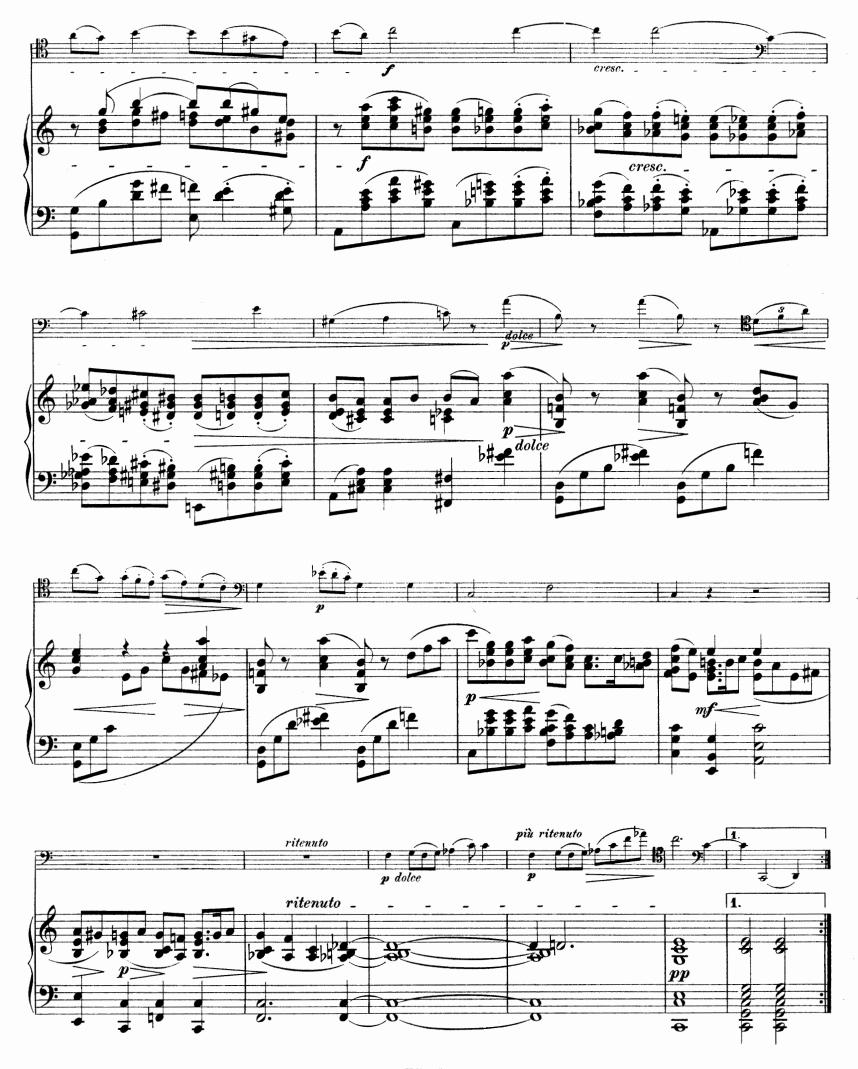

## Sonate

## für Pianoforte und Violoncell.

Herrn Professor Hugo Becker gewidmet.

Georg Schumann, Op. 19.

Vell. Bibl. 

Vell. Bibl. 

Vell. Bibl. 

Vell. Bibl. 