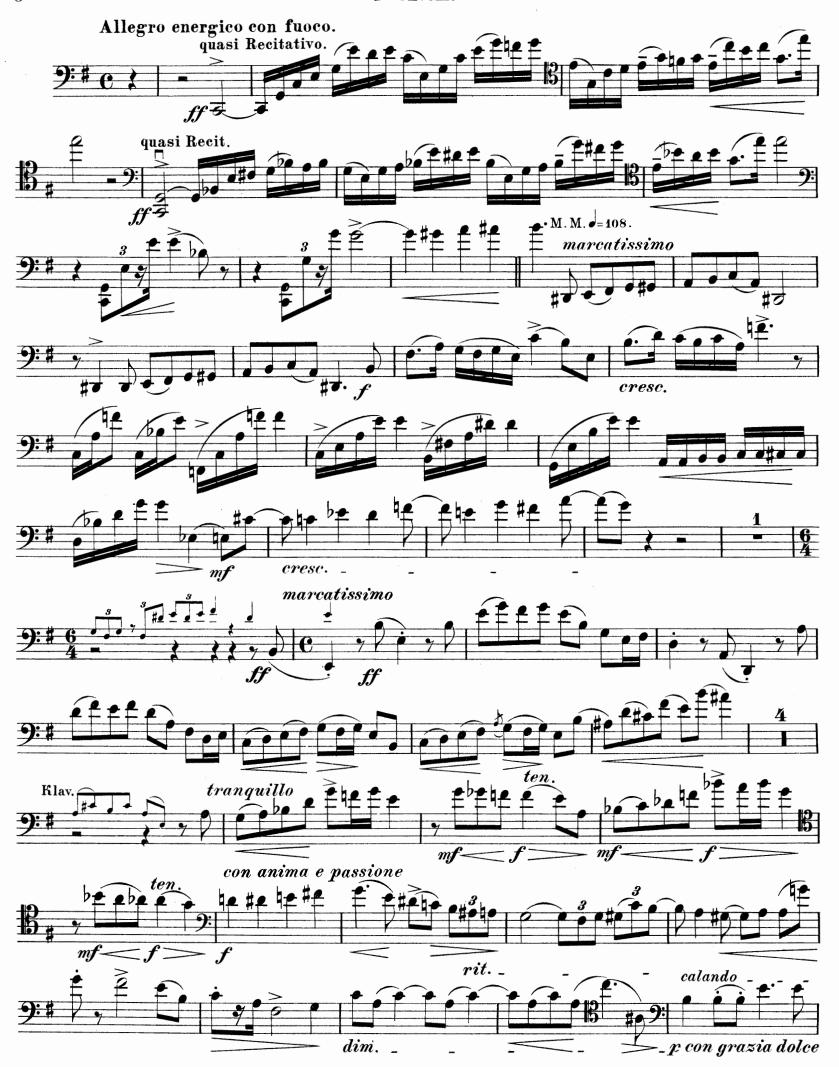

## Sonate

## für Pianoforte und Violoncell.

Herrn Professor Hugo Becker gewidmet.

Georg Schumann, Op. 19.

Vell. Bibl. 

Vell. Bibl. 

Vell. Bibl. 

Vell. Bibl. 