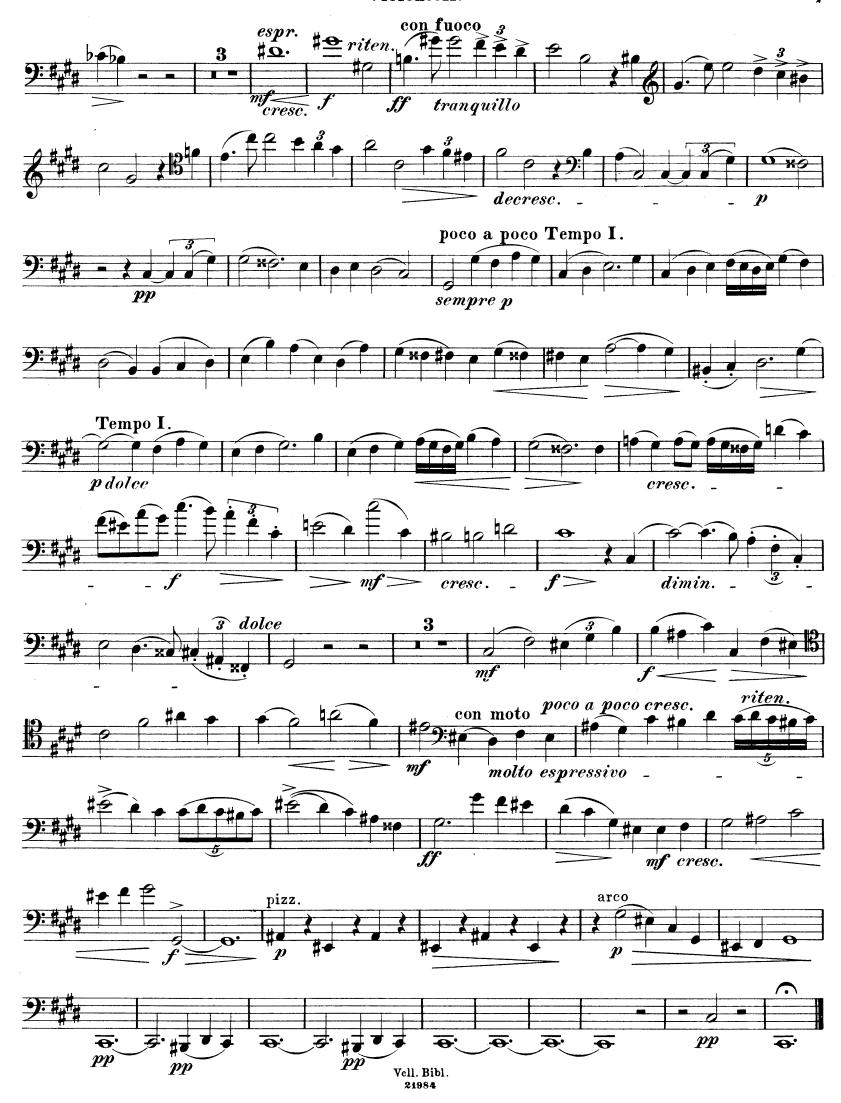

## Sonate

## für Pianoforte und Violoncell.

Herrn Professor Hugo Becker gewidmet.

Georg Schumann, Op. 19.

Vell. Bibl. 

Vell. Bibl. 

Vell. Bibl. 

Vell. Bibl. 