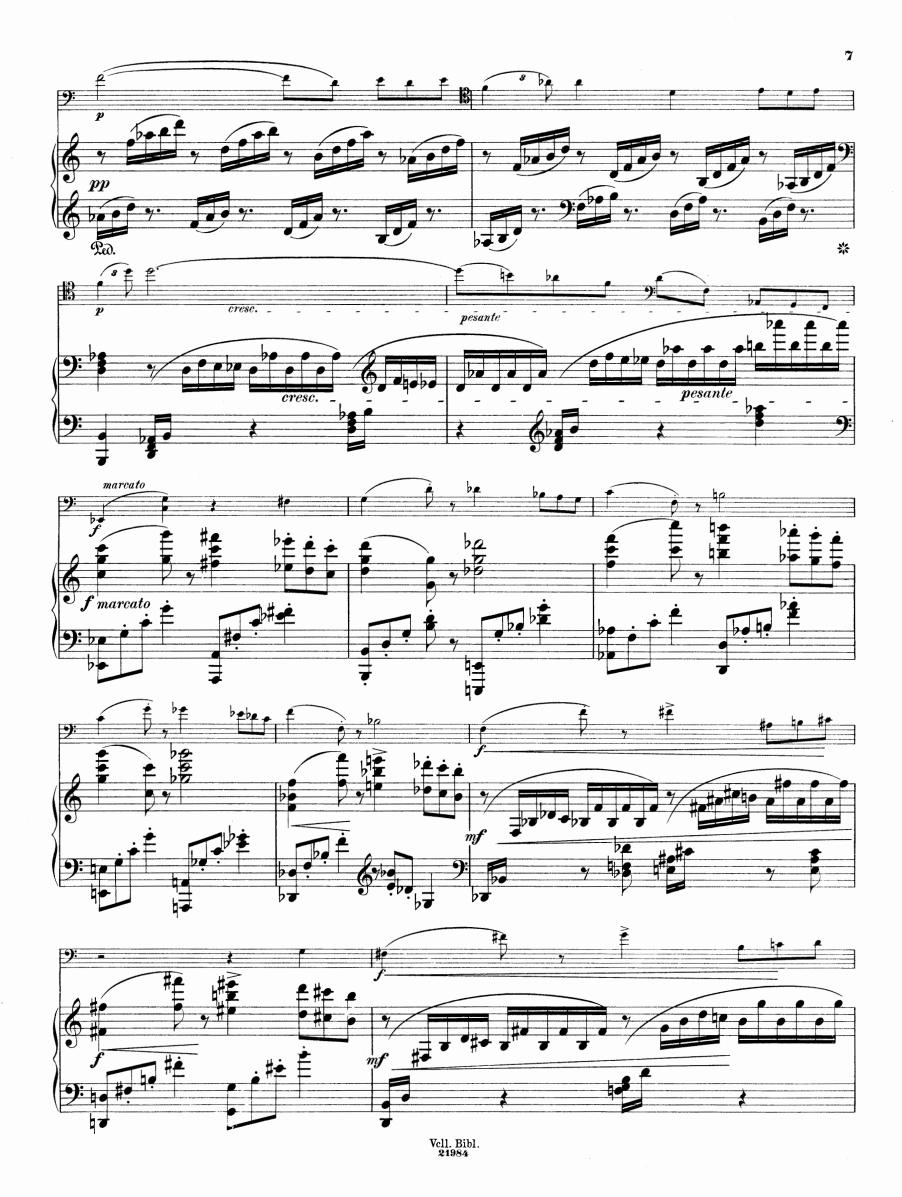

## Sonate

## für Pianoforte und Violoncell.

Herrn Professor Hugo Becker gewidmet.