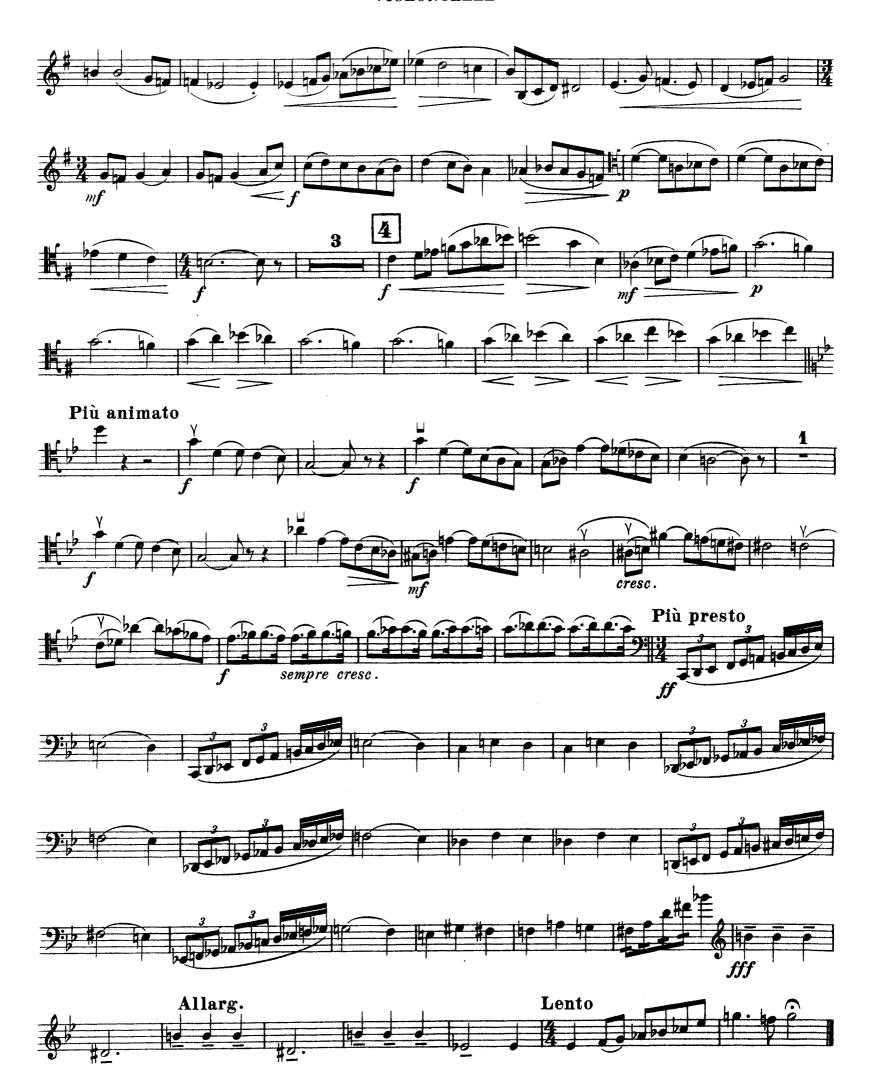

## SONATE

(en sol mineur)

pour Violoncelle et Piano

## J. Guy Ropartz

Prix net: 7 fr.

Paris, A. DURAND & FILS, Editeurs

4, Place de la Madeleine.

Déposé selon les traités internationaux. Propriété pour tous pays.

Tous droits d'exécution, de traduction, de reproduction et d'arrangements réservés. Copyright by A. Durand & Fils, 1904.

Violoncelle et Piano

J. GUY ROPARTZ

ī





D.& F. 6458













## 1<sup>ère</sup> SONATE

8 6 6

Violoncelle et Piano

J. GUY ROPARTZ
(1904)

I



Tous droits d'enviention réservés. Copyright by A. Durand & Fils, 1904.

D.& F 6458

Paris. 4, Place de la Madeleine.



D.& F. 6458







D.& F. 6458



D.& F. 6458



D.& F. 6458





D.& F. 6458





D.& F. 6458













D. & F. 6458







D.& F. 6458



D.& F. 6458



D.& F. 6458



D.& F. 6458



D.& F. 6458

## III



D.& F. 6458





D.& F. 6458









D.& F. 6458



D.& F.6458







D.& F. 6458



D.& F. 6458



D.& F. 6458