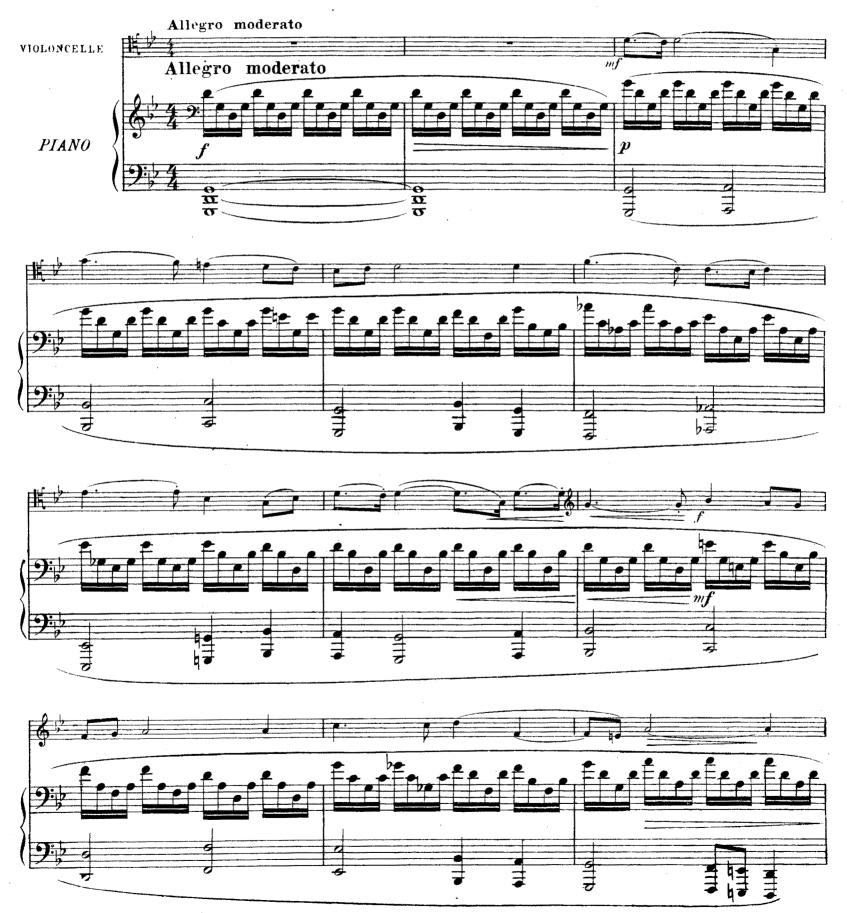

Violoncelle et Piano

J. GUY ROPARTZ

ī

D.& F. 6458

## 1<sup>ère</sup> SONATE

8 6 6

Violoncelle et Piano

J. GUY ROPARTZ
(1904)

I

Tous droits d'enviention réservés. Copyright by A. Durand & Fils, 1904.

D.& F 6458

Paris. 4, Place de la Madeleine.