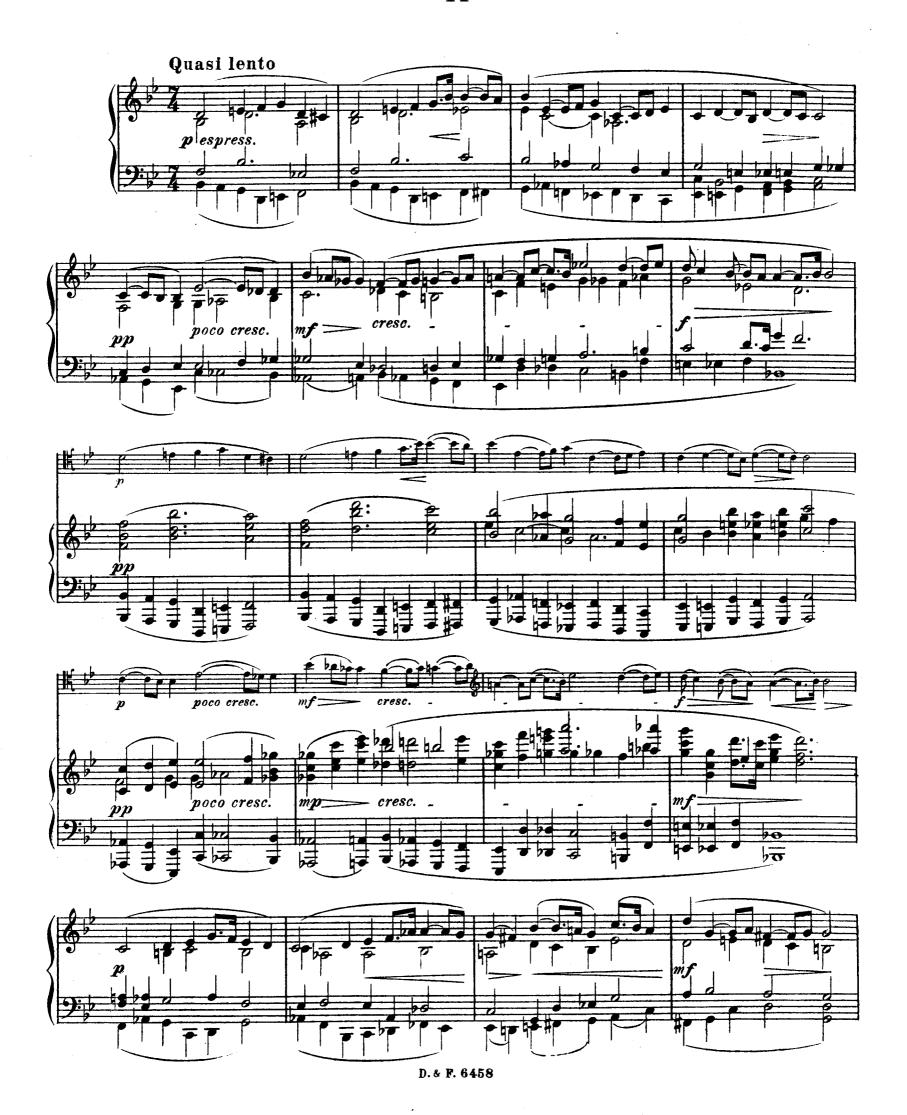

## SONATE

(en sol mineur)

pour Violoncelle et Piano

## J. Guy Ropartz

Prix net: 7 fr.

Paris, A. DURAND & FILS, Editeurs

4, Place de la Madeleine.

Déposé selon les traités internationaux. Propriété pour tous pays.

Tous droits d'exécution, de traduction, de reproduction et d'arrangements réservés. Copyright by A. Durand & Fils, 1904.

Violoncelle et Piano

J. GUY ROPARTZ

ī





D.& F. 6458













## 1<sup>ère</sup> SONATE

8 6 6

Violoncelle et Piano

J. GUY ROPARTZ
(1904)

I



Tous droits d'enviention réservés. Copyright by A. Durand & Fils, 1904.

D.& F 6458

Paris. 4, Place de la Madeleine.



D.& F. 6458







D.& F. 6458



D.& F. 6458



D.& F. 6458





D.& F. 6458





D.& F. 6458













D. & F. 6458







D.& F. 6458



D.& F. 6458



D.& F. 6458



D.& F. 6458



D.& F. 6458

## III



D.& F. 6458





D.& F. 6458









D.& F. 6458



D.& F.6458







D.& F. 6458



D.& F. 6458



D.& F. 6458