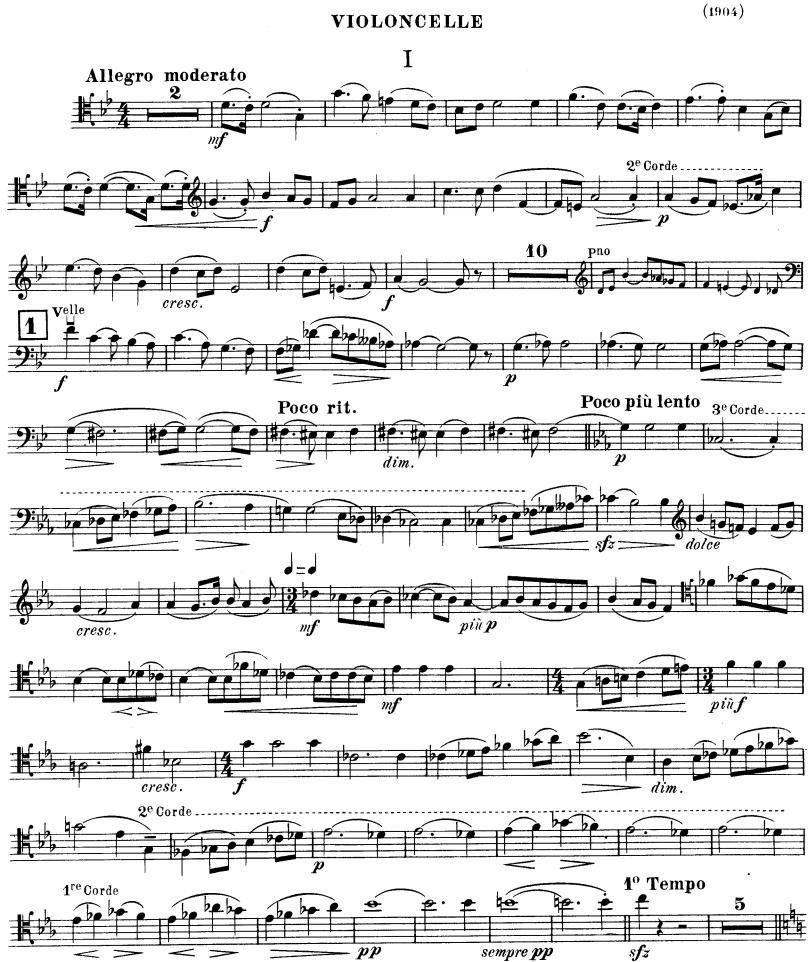

## 1<sup>ère</sup> SONATE

8 6 6

Violoncelle et Piano

J. GUY ROPARTZ
(1904)

I

Tous droits d'enviention réservés. Copyright by A. Durand & Fils, 1904.

D.& F 6458

Paris. 4, Place de la Madeleine.