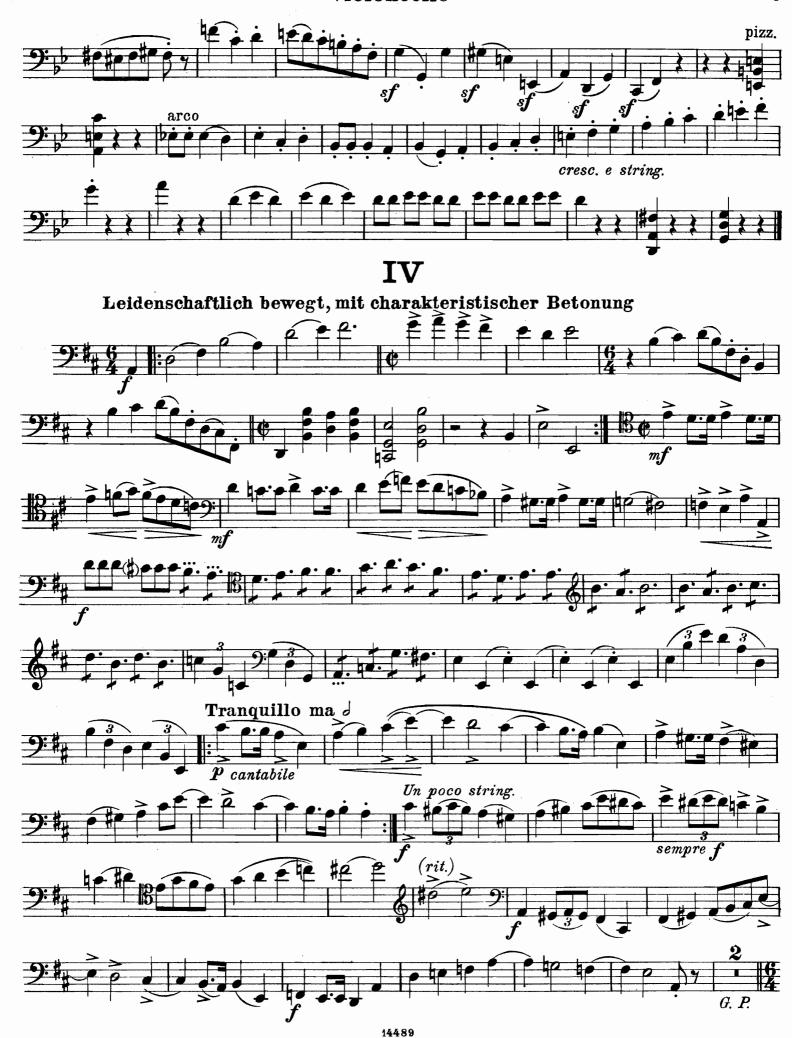

### für Violoncello und Klavier

Leidenschaftlich bewegt, mit charakteristischer Betonung.

#### Violoncello