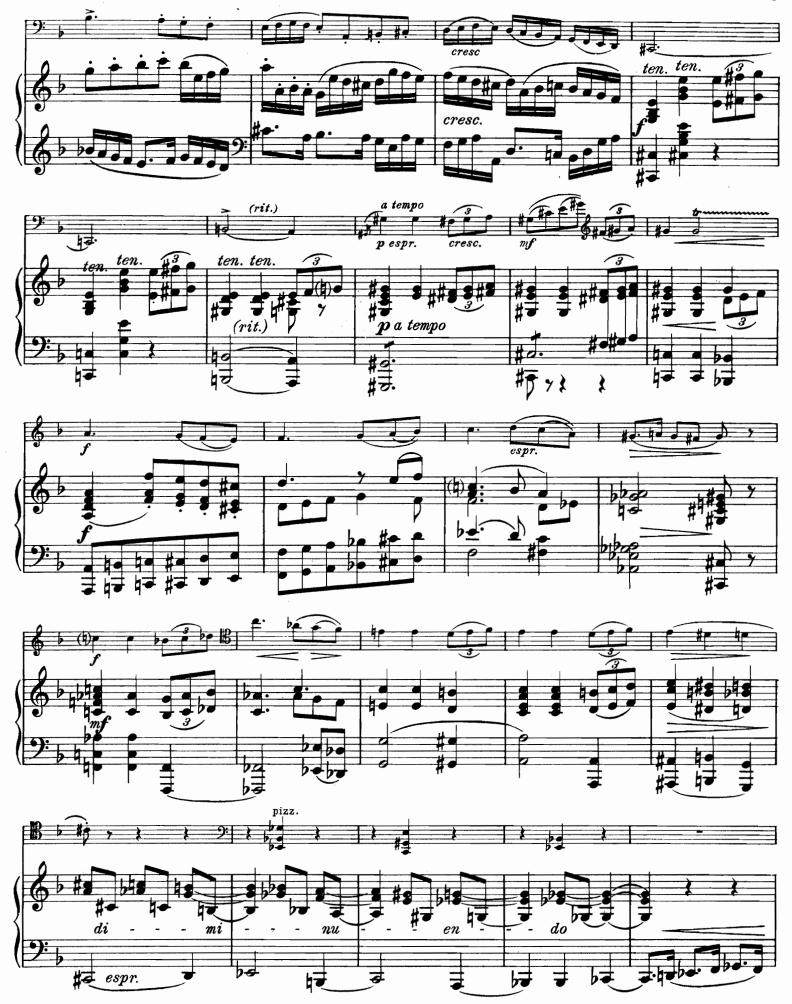

### Sonate

### für Violoncello und Klavier

Leidenschaftlich bewegt, mit charakteristischer Betonung.