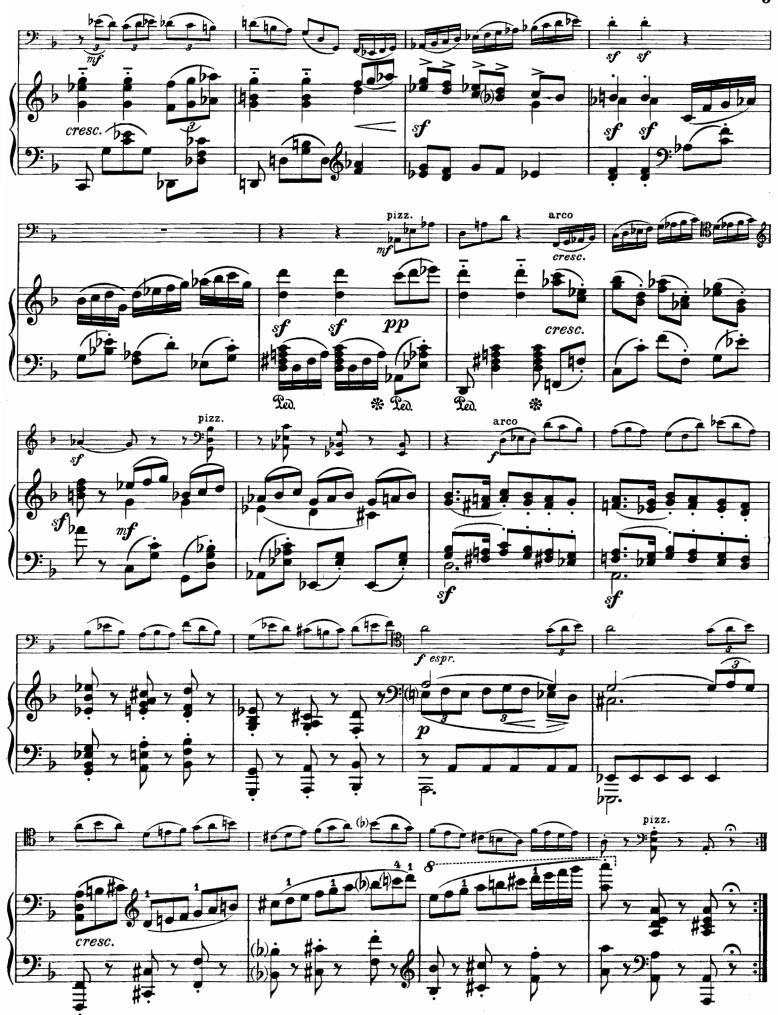

### Sonate

### für Violoncello und Klavier

Leidenschaftlich bewegt, mit charakteristischer Betonung.