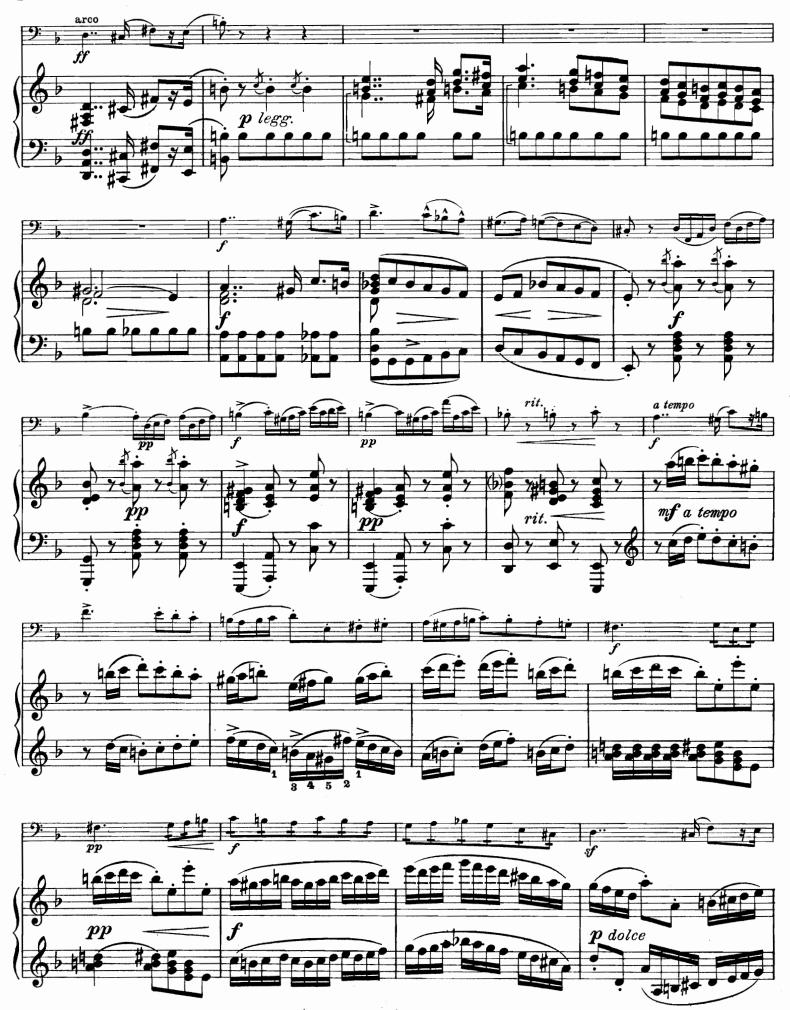

### Sonate

### für Violoncello und Klavier

Leidenschaftlich bewegt, mit charakteristischer Betonung.