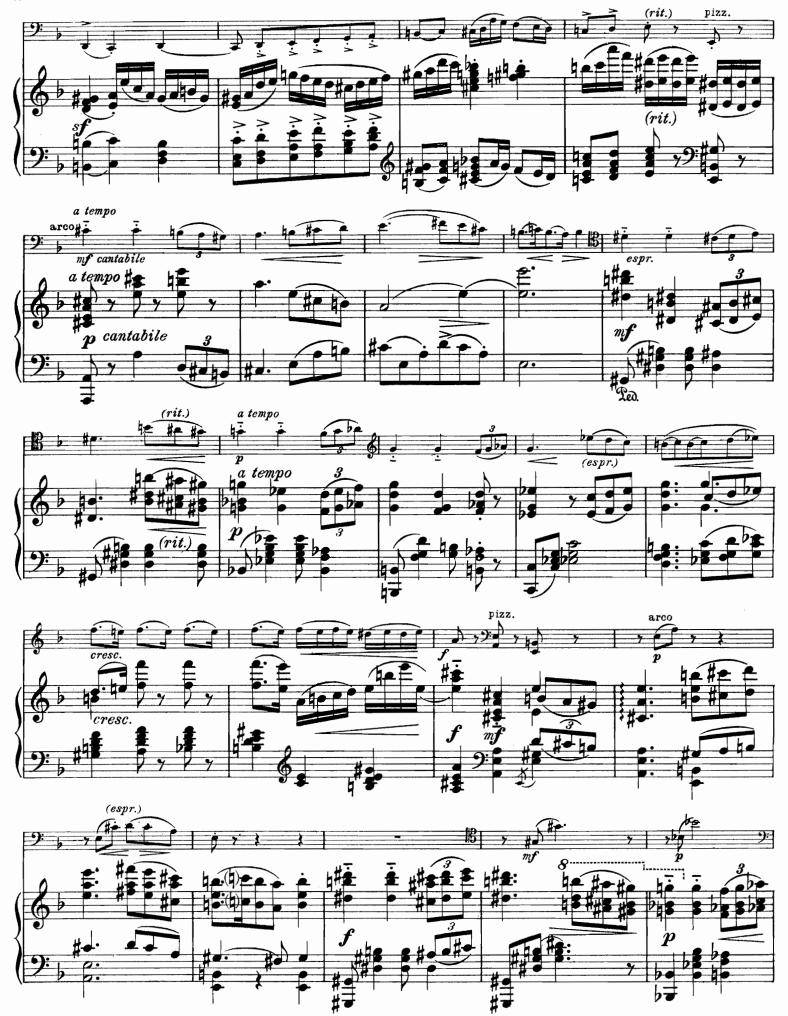

### Sonate

### für Violoncello und Klavier

Leidenschaftlich bewegt, mit charakteristischer Betonung.