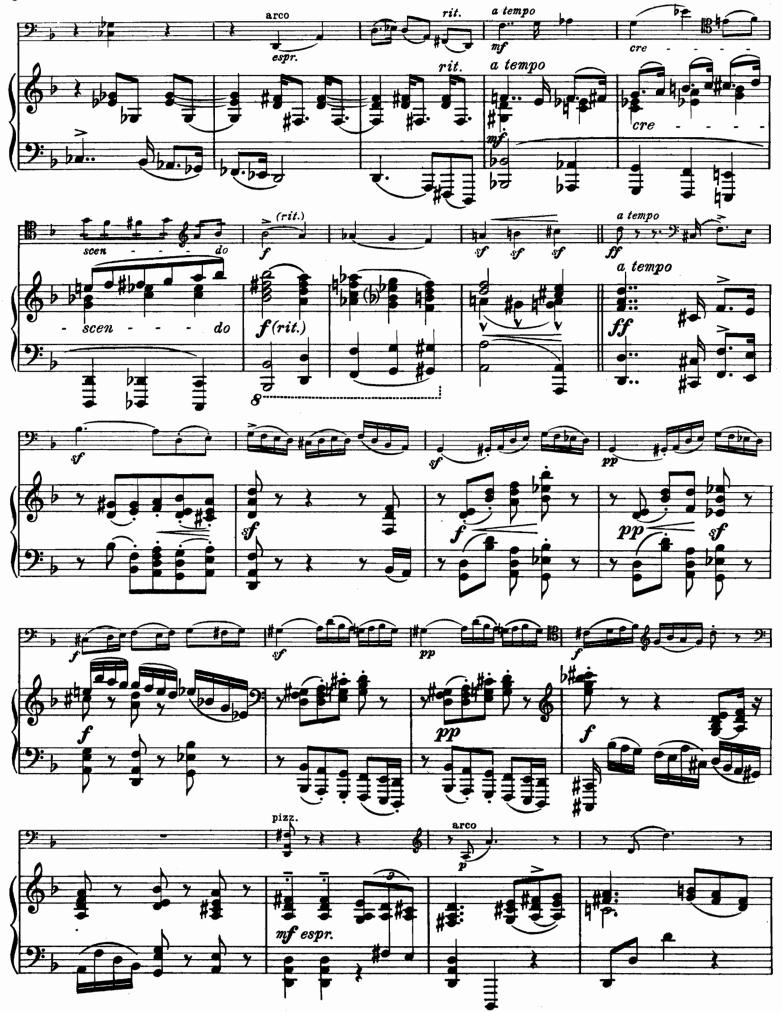

### Sonate

### für Violoncello und Klavier

Leidenschaftlich bewegt, mit charakteristischer Betonung.