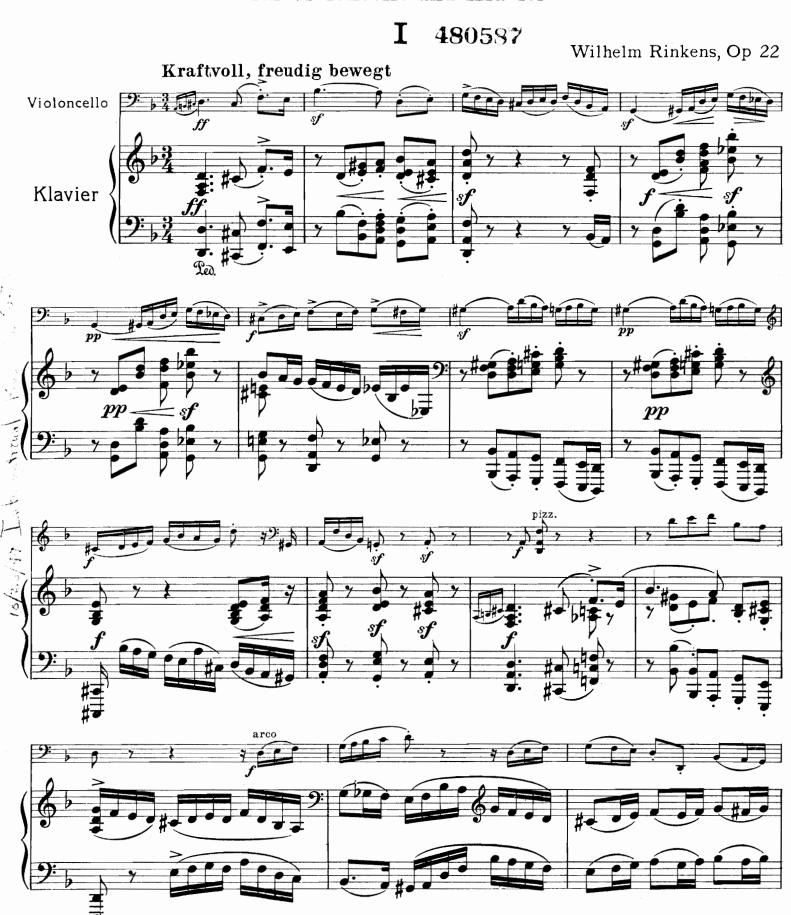

### Sonate

### für Violoncello und Klavier

Leidenschaftlich bewegt, mit charakteristischer Betonung.