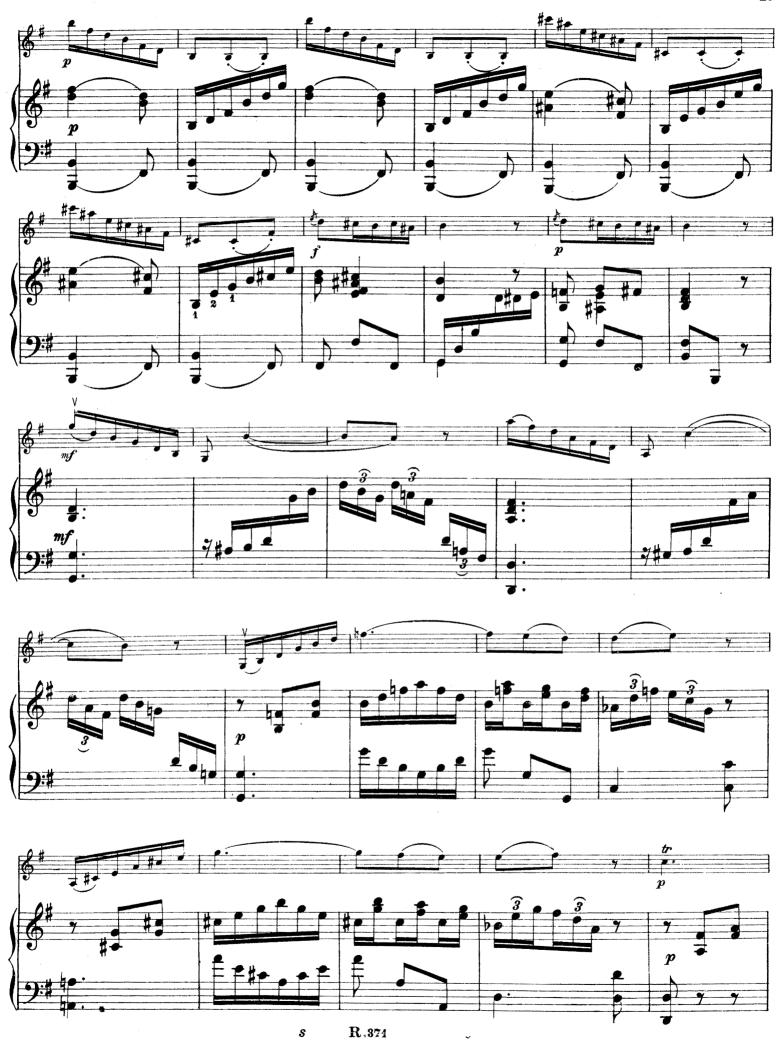

### SONATE

(SOL MAJEUR)

Arrangée par J.SALMON G. PIANELLI (1725-17...?)

Propriété SOCIÉTÉ ANONYME des EDITIONS RICORDI-PARIS. (Copyright MCMXVIII, by SOCIÉTÉ ANONYME des EDITIONS RICORDI.)
Tous droits d'exécution, de reproduction et d'arrangement sont réservés pour tous pays. 8 R.371 8