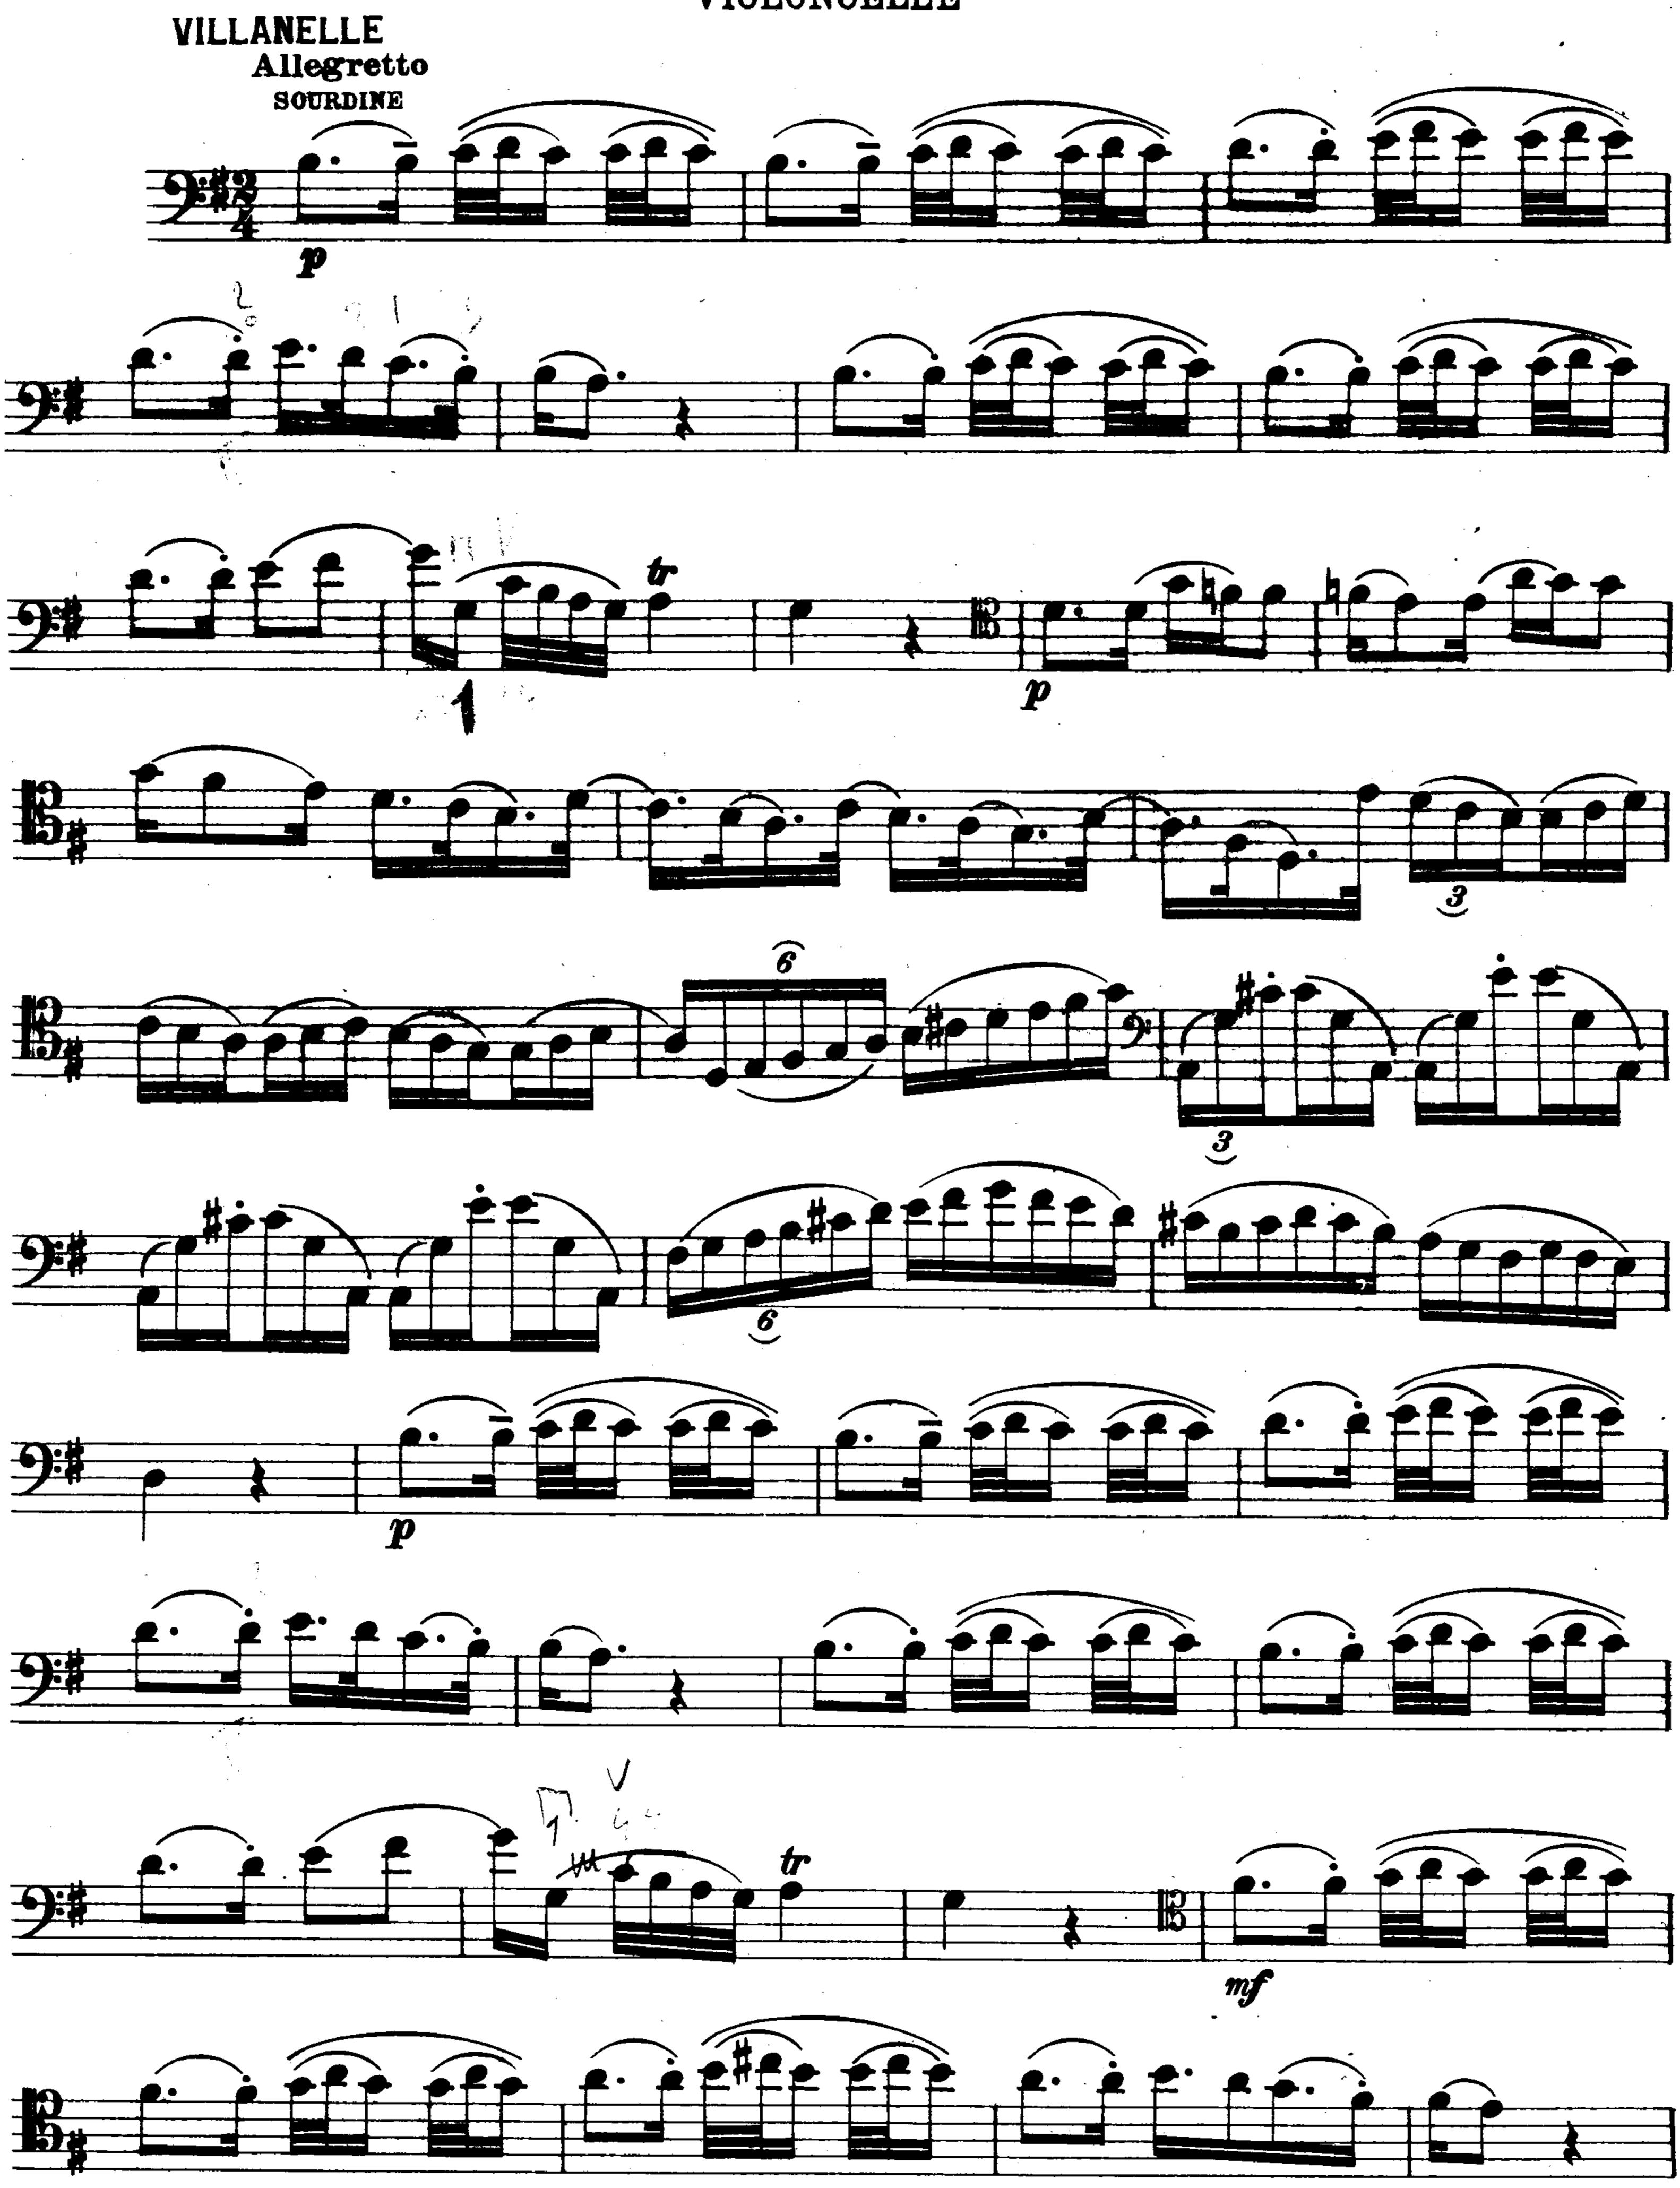

# SONATE

(SOL MAJEUR)

Arrangée par J.SALMON G. PIANELLI (1725 — 17...?)

Propriété SOCIÉTÉ ANONYME des EDITIONS RICORDI-PARIS. (Copyright MCMXVIII, by SOCIÉTÉ ANONYME des EDITIONS RICORDI.)
Tous droits d'exécution, de reproduction et d'arrangement sont réservés pour tous pays. S R.407 S