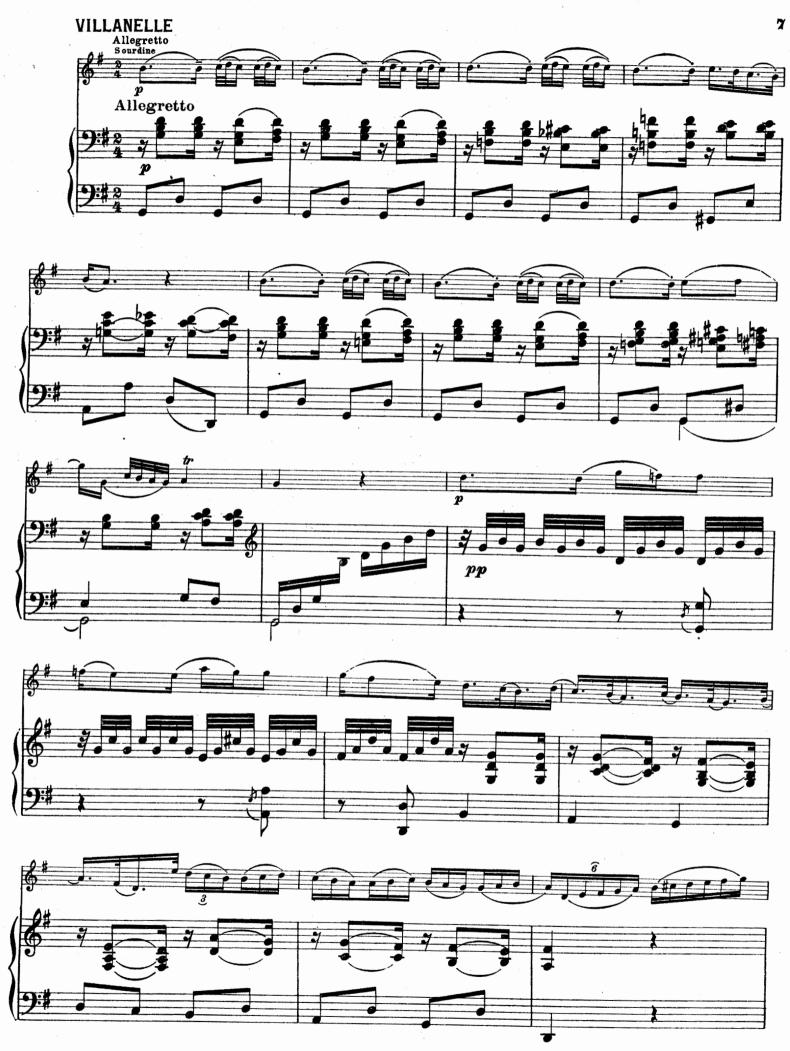

# SONATE

(SOL MAJEUR)

Arrangée par J.SALMON G. PIANELLI (1725 — 17...?)

Propriété SOCIÉTÉ ANONYME des EDITIONS RICORDI-PARIS. (Copyright MCMXVIII, by SOCIÉTÉ ANONYME des EDITIONS RICORDI.)
Tous droits d'exécution, de reproduction et d'arrangement sont réservés pour tous pays. S R.407 S