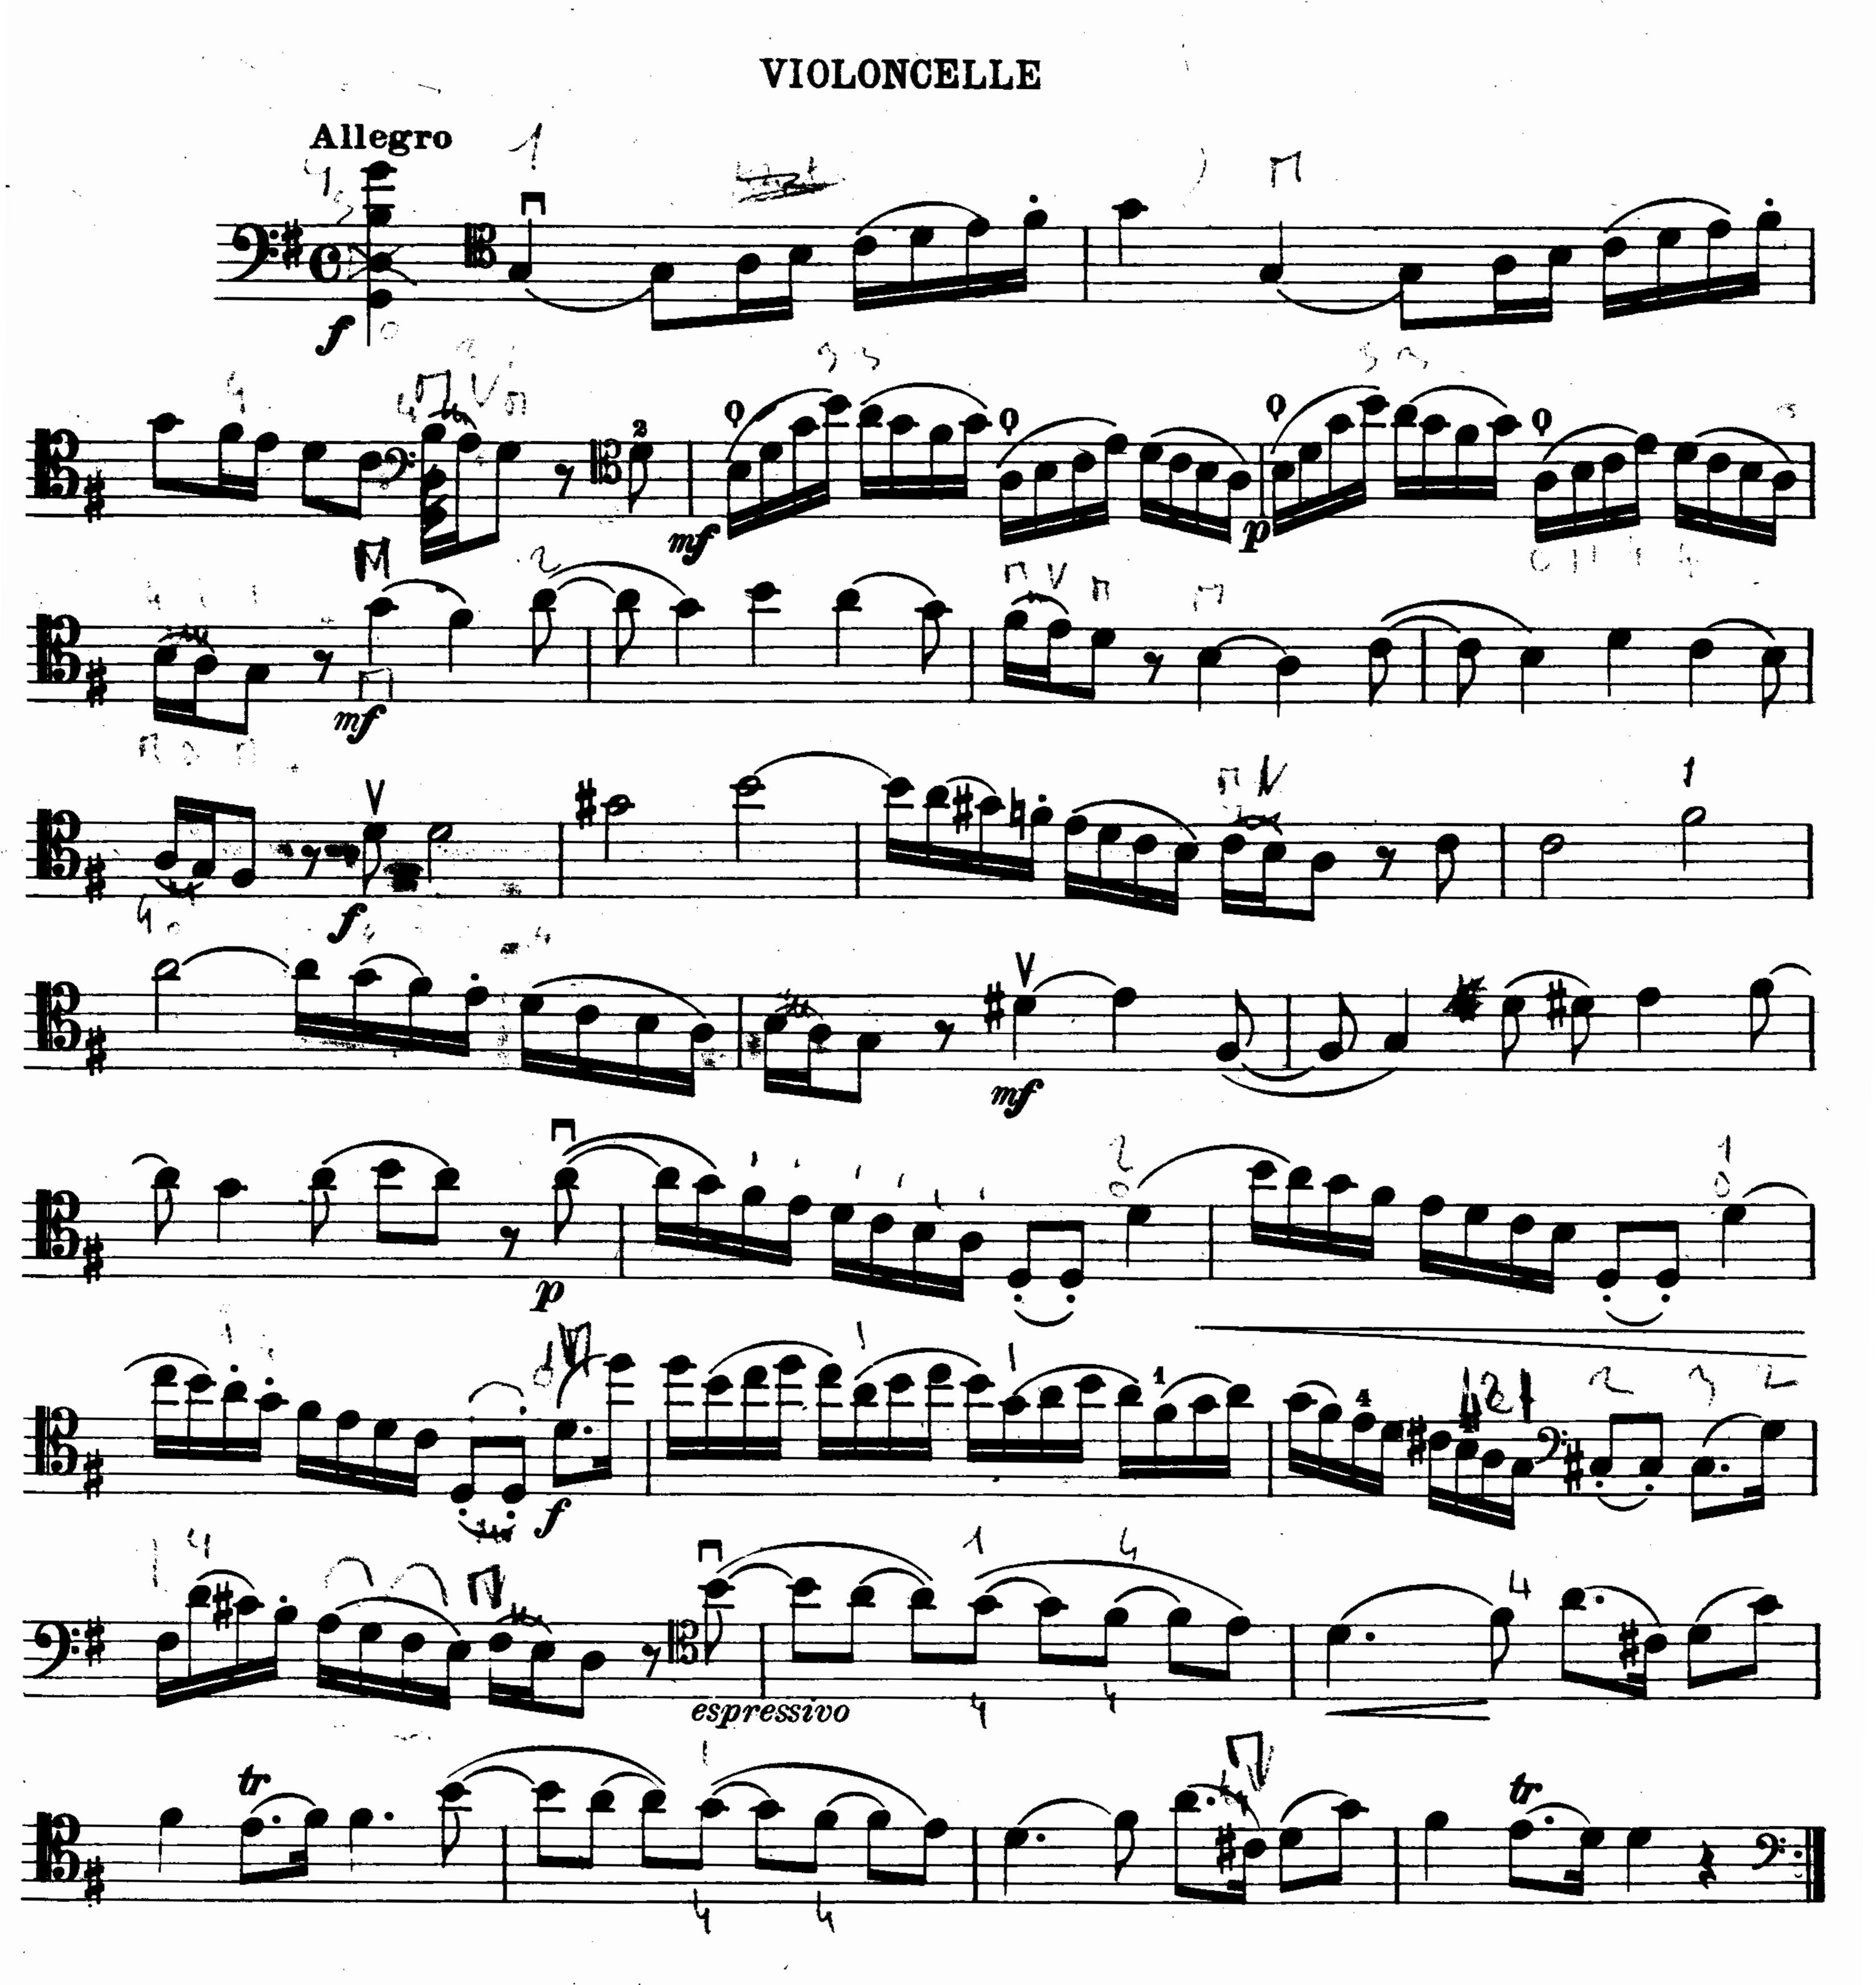

# SONATE

(SOL MAJEUR)

Arrangée par J.SALMON G. PIANELLI (1725 — 17...?)

Propriété SOCIÉTÉ ANONYME des EDITIONS RICORDI-PARIS. (Copyright MCMXVIII, by SOCIÉTÉ ANONYME des EDITIONS RICORDI.)
Tous droits d'exécution, de reproduction et d'arrangement sont réservés pour tous pays. S R.407 S