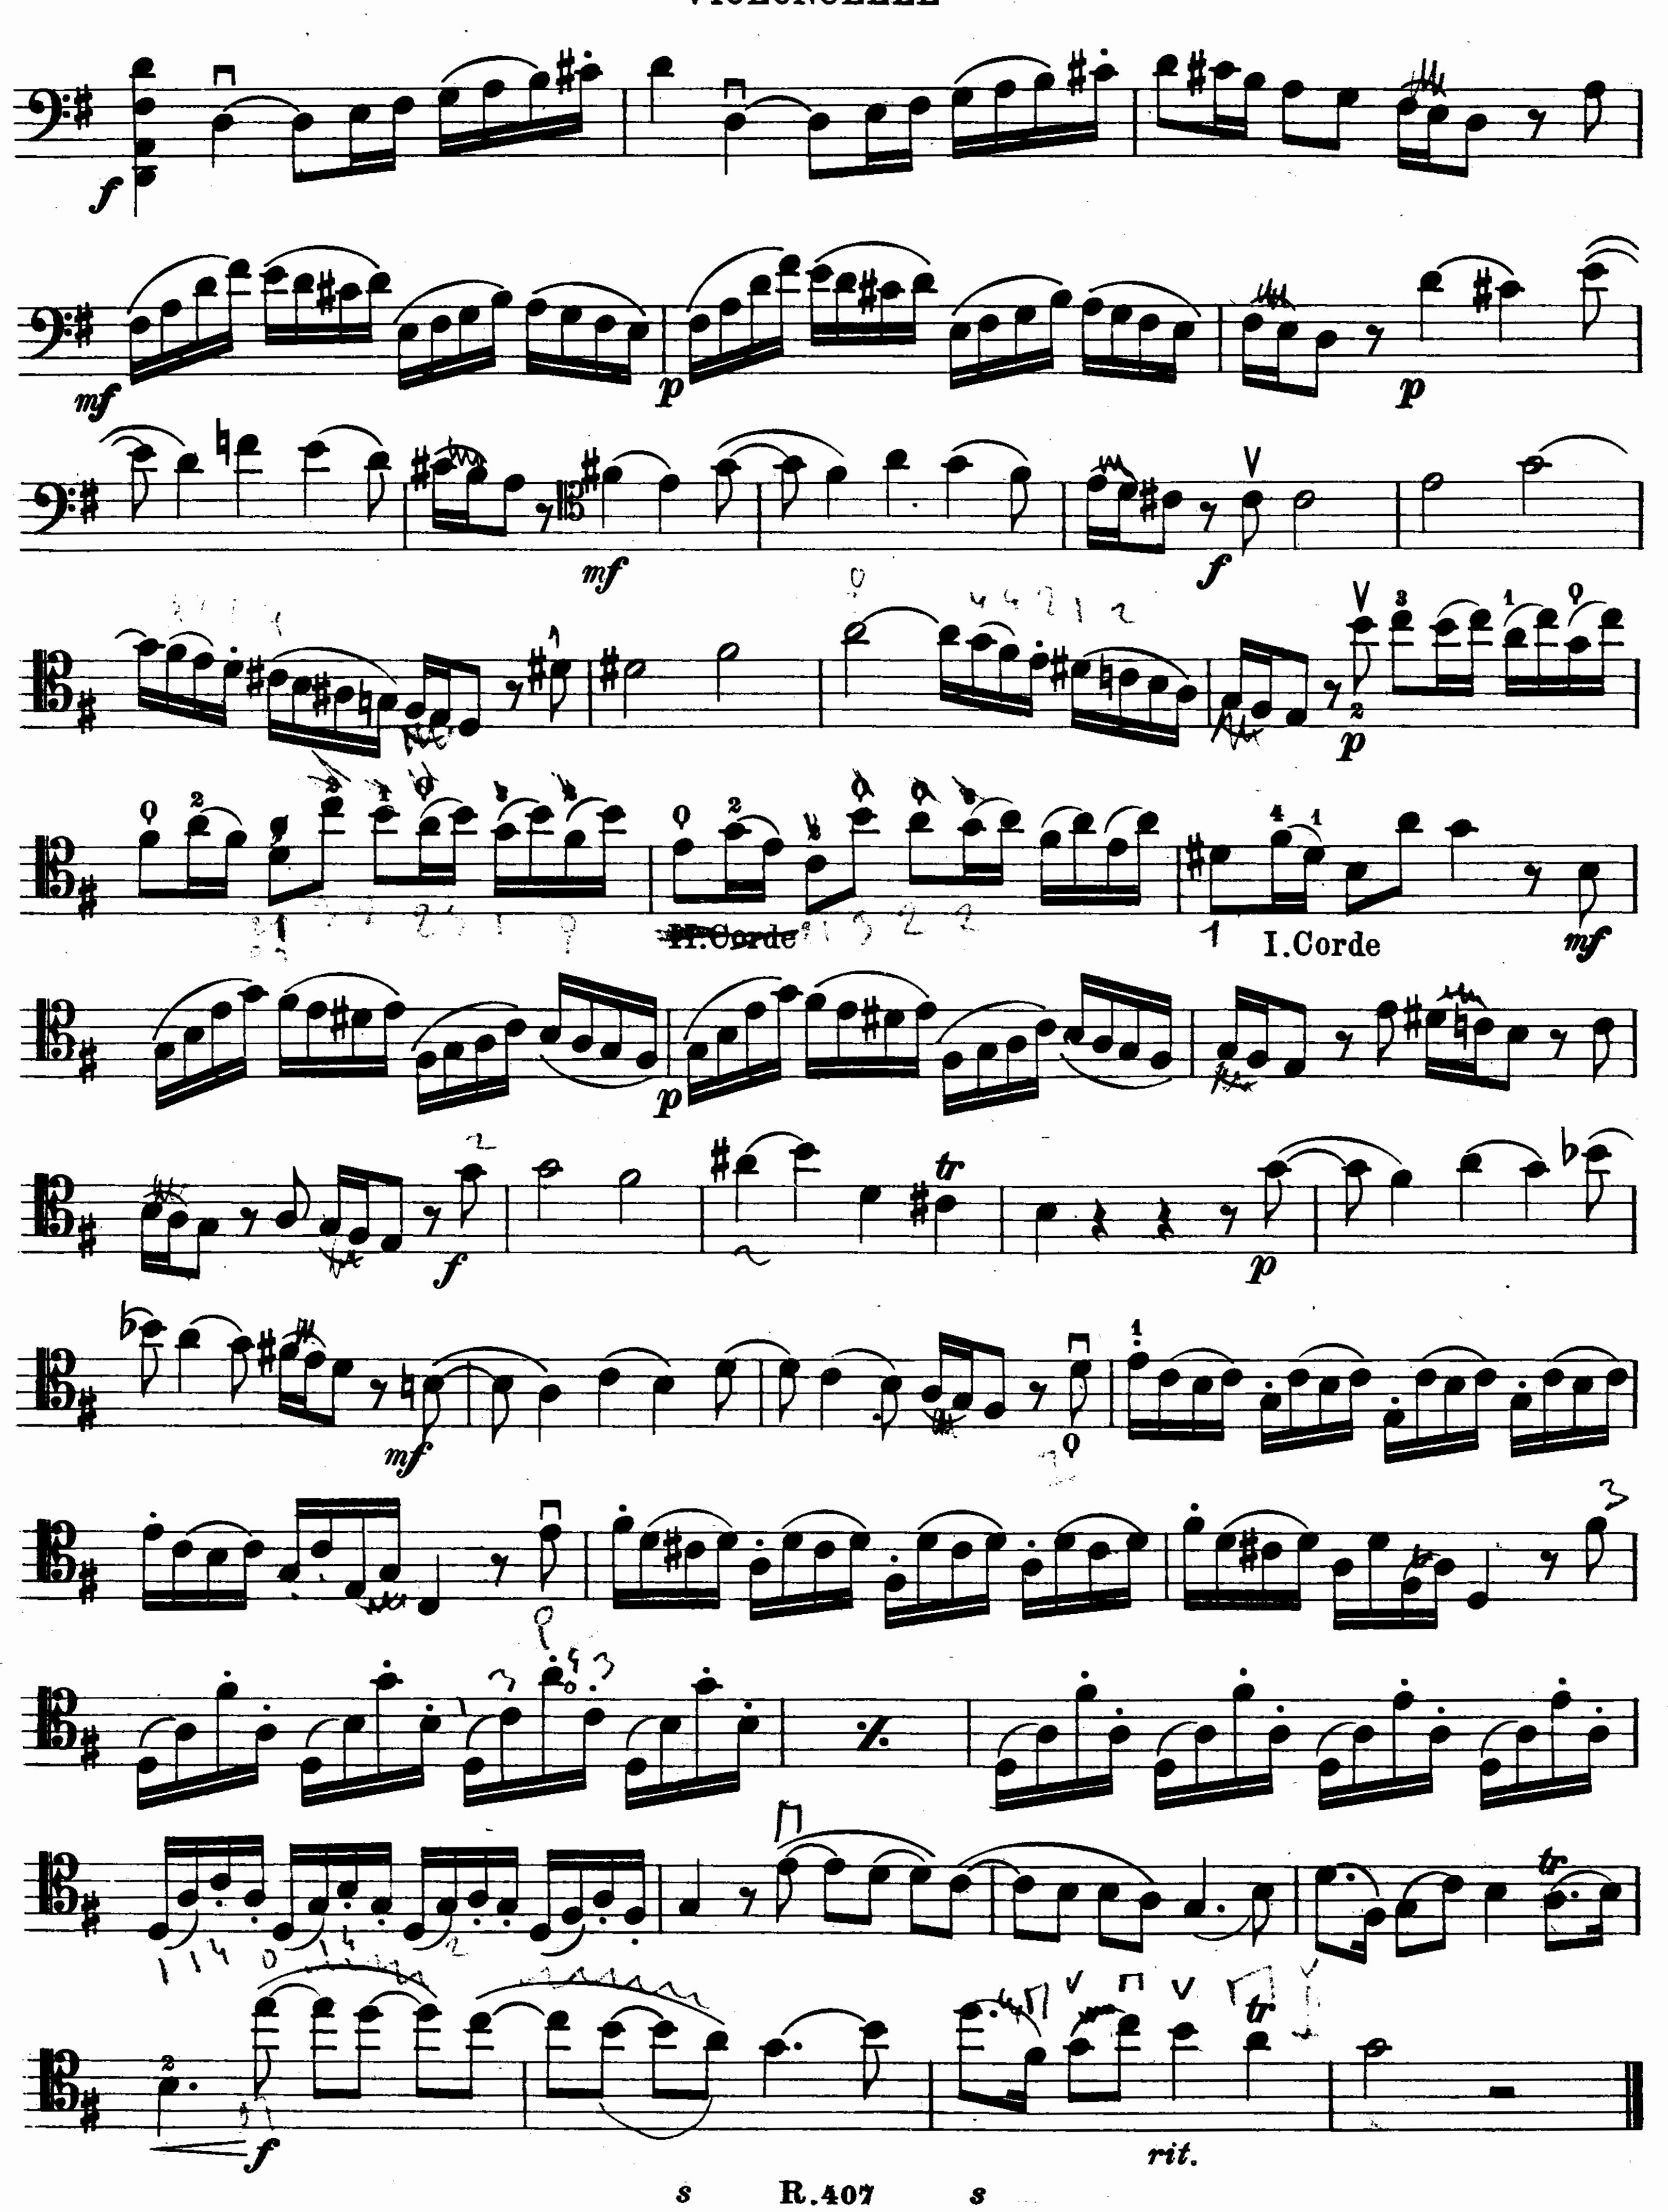

# SONATE

(SOL MAJEUR)

Arrangée par J.SALMON G. PIANELLI (1725 — 17...?)

Propriété SOCIÉTÉ ANONYME des EDITIONS RICORDI-PARIS. (Copyright MCMXVIII, by SOCIÉTÉ ANONYME des EDITIONS RICORDI.)
Tous droits d'exécution, de reproduction et d'arrangement sont réservés pour tous pays. S R.407 S

R.407