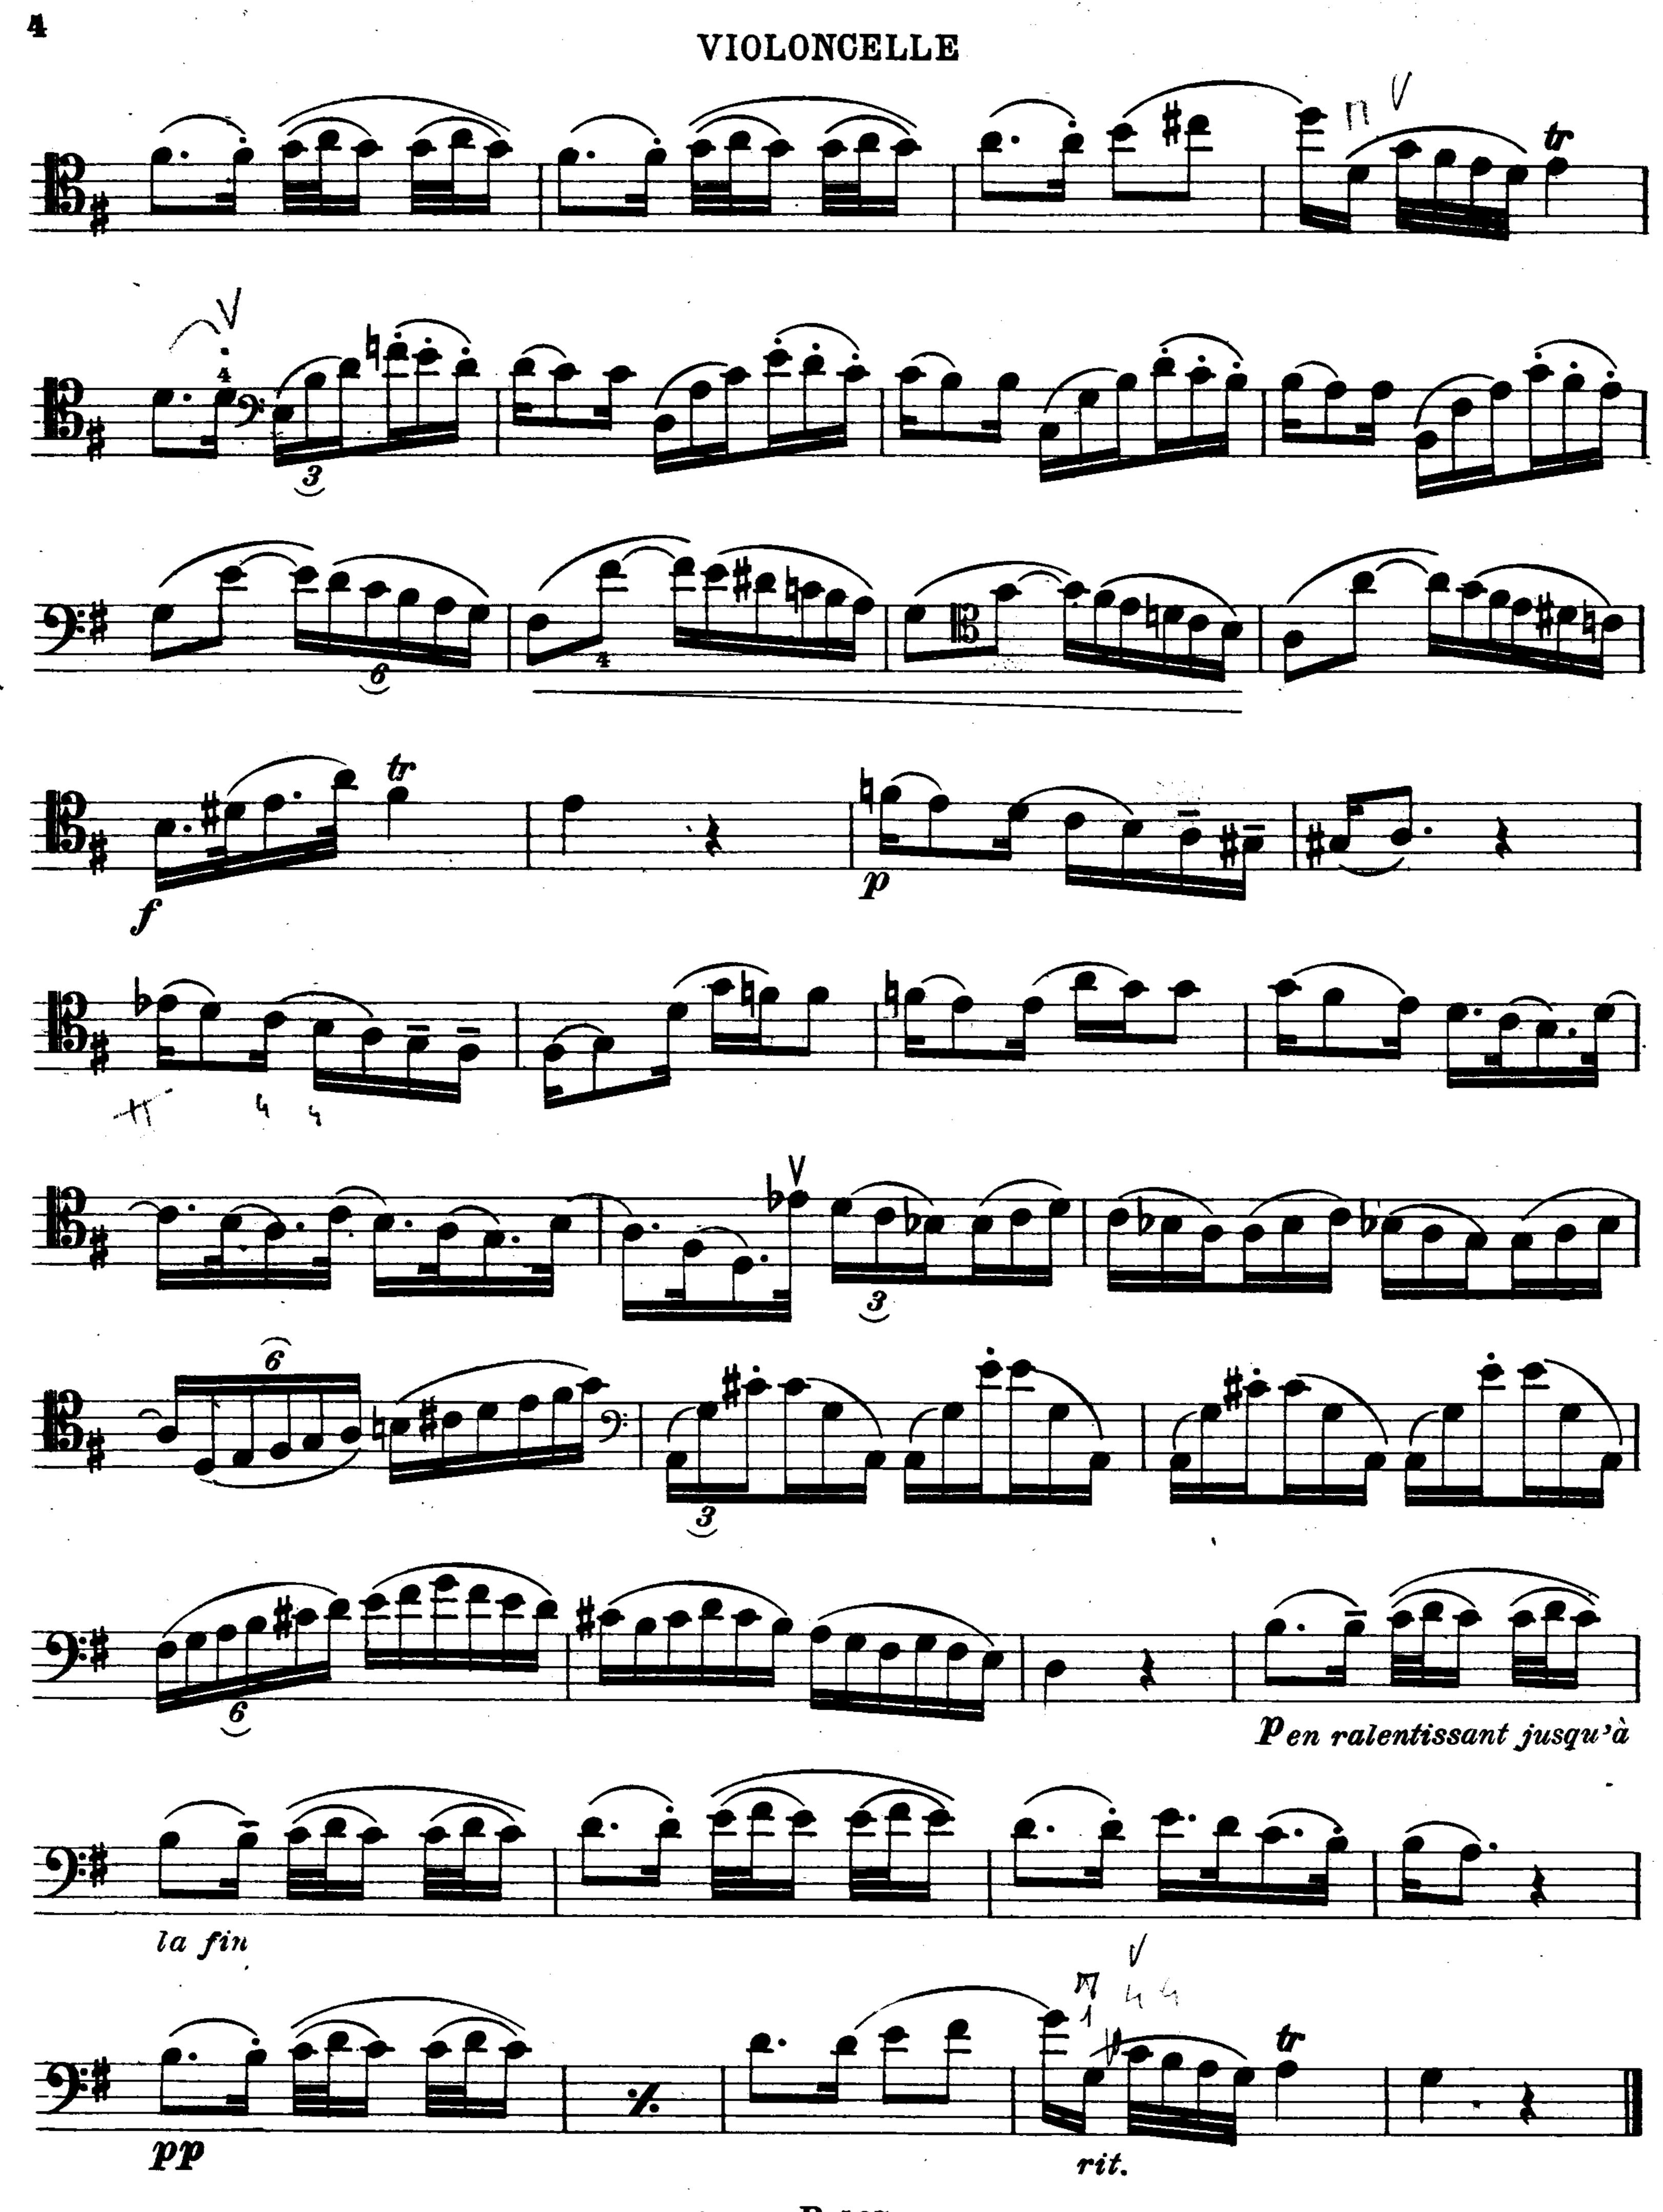

# SONATE

(SOL MAJEUR)

Arrangée par J.SALMON G. PIANELLI (1725 — 17...?)

Propriété SOCIÉTÉ ANONYME des EDITIONS RICORDI-PARIS. (Copyright MCMXVIII, by SOCIÉTÉ ANONYME des EDITIONS RICORDI.)
Tous droits d'exécution, de reproduction et d'arrangement sont réservés pour tous pays. S R.407 S