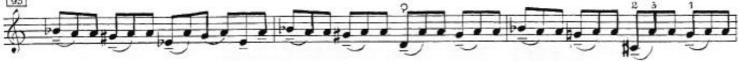

## KONZERT - RHAPSODIE

für Violoncello und Orchester

VIOLONCELLO

Khachaturian 1963

Andante sostenuto e pesante (2-66)

V101.0NCELL0

V101.0NCELL0

ŝ.