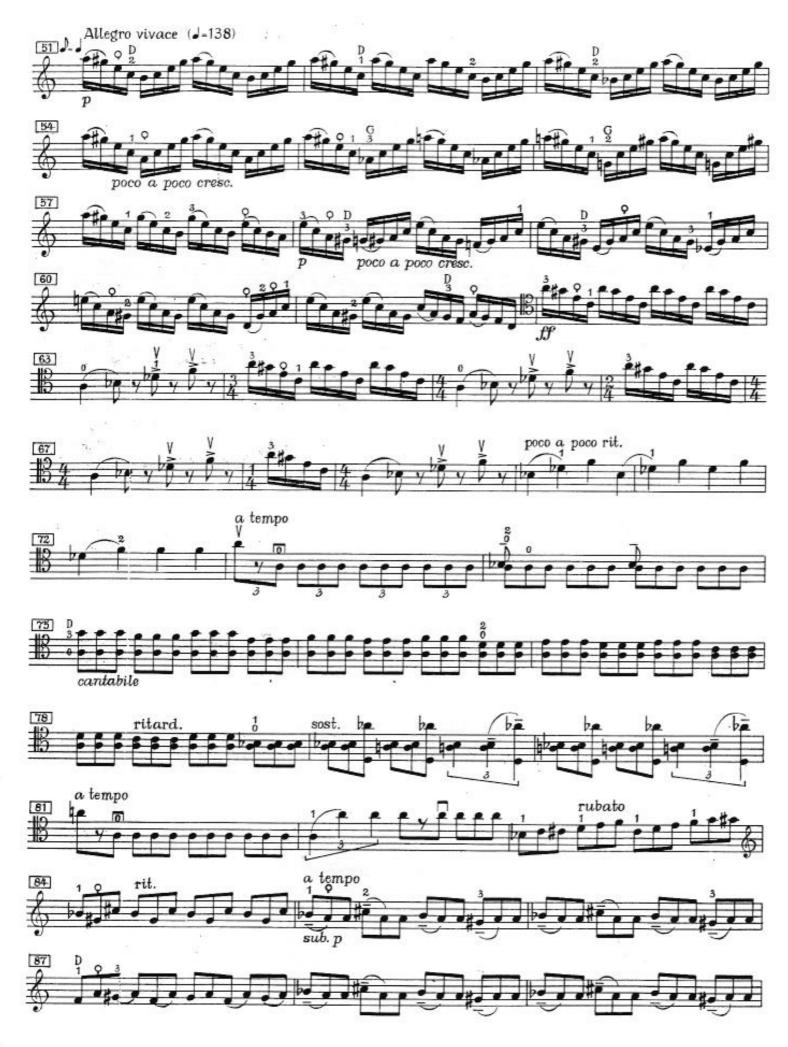

## KONZERT - RHAPSODIE

für Violoncello und Orchester

VIOLONCELLO

Khachaturian 1963

Andante sostenuto e pesante (2-66)

V101.0NCELL0

V101.0NCELL0

ŝ.