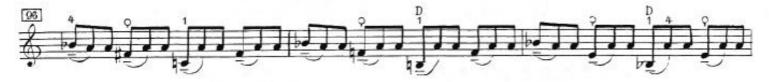

## KONZERT - RHAPSODIE

für Violoncello und Orchester

VIOLONCELLO

Khachaturian 1963

Andante sostenuto e pesante (2-66)

V101.0NCELL0

V101.0NCELL0

ŝ.