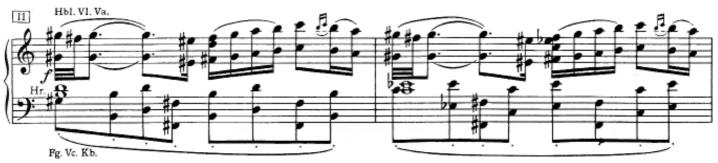

## **CONCERT RHAPSODY**

FOR CELLO AND PIANO

K 04434

Für Mstislaw Rostropowitsch

KONZERT - RHAPSODIE

für Violoncello und Orchester

Khachaturian 1963

Besetzung des Orchesters: 2 Flöten, 2 Oboen, 2 Klarinetten in B, 2 Fagotte; 4 Hörner in F, 2 Trompeten in B; Pauken, Schlagzeug: Xylophon, Kleine Trommel, Große Trommel, Becken, Tamtam; Harfe; Streicher

## KONZERT - RHAPSODIE

für Violoncello und Orchester

VIOLONCELLO

Khachaturian 1963

Andante sostenuto e pesante (2-66)

V101.0NCELL0

V101.0NCELL0

ŝ.