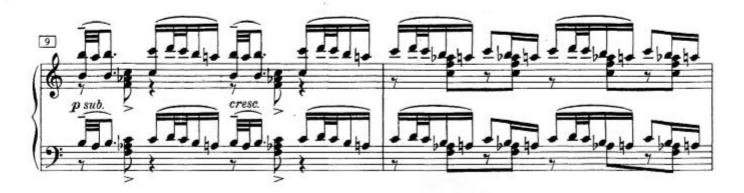

## **CONCERT RHAPSODY**

FOR CELLO AND PIANO

K 04434

Für Mstislaw Rostropowitsch

KONZERT - RHAPSODIE

für Violoncello und Orchester

Khachaturian 1963

Besetzung des Orchesters: 2 Flöten, 2 Oboen, 2 Klarinetten in B, 2 Fagotte; 4 Hörner in F, 2 Trompeten in B; Pauken, Schlagzeug: Xylophon, Kleine Trommel, Große Trommel, Becken, Tamtam; Harfe; Streicher

## KONZERT - RHAPSODIE

für Violoncello und Orchester

VIOLONCELLO

Khachaturian 1963

Andante sostenuto e pesante (2-66)

V101.0NCELL0

V101.0NCELL0

ŝ.