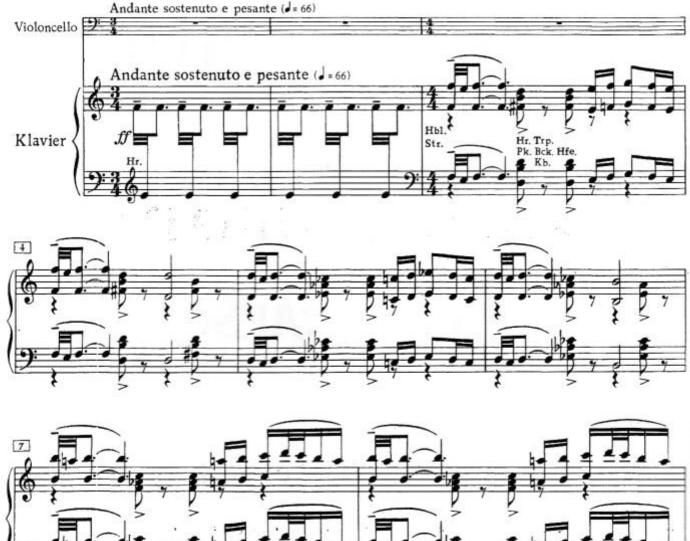

## **CONCERT RHAPSODY**

FOR CELLO AND PIANO

K 04434

Für Mstislaw Rostropowitsch

KONZERT - RHAPSODIE

für Violoncello und Orchester

Khachaturian 1963

Besetzung des Orchesters: 2 Flöten, 2 Oboen, 2 Klarinetten in B, 2 Fagotte; 4 Hörner in F, 2 Trompeten in B; Pauken, Schlagzeug: Xylophon, Kleine Trommel, Große Trommel, Becken, Tamtam; Harfe; Streicher

## KONZERT - RHAPSODIE

für Violoncello und Orchester

VIOLONCELLO

Khachaturian 1963

Andante sostenuto e pesante (2-66)

V101.0NCELL0

V101.0NCELL0

ŝ.