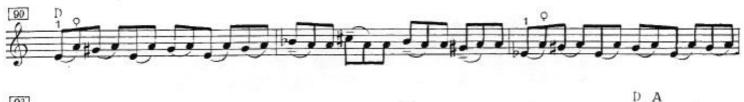

## KONZERT - RHAPSODIE

für Violoncello und Orchester

VIOLONCELLO

Khachaturian 1963

Andante sostenuto e pesante (2-66)

V101.0NCELL0

V101.0NCELL0

ŝ.