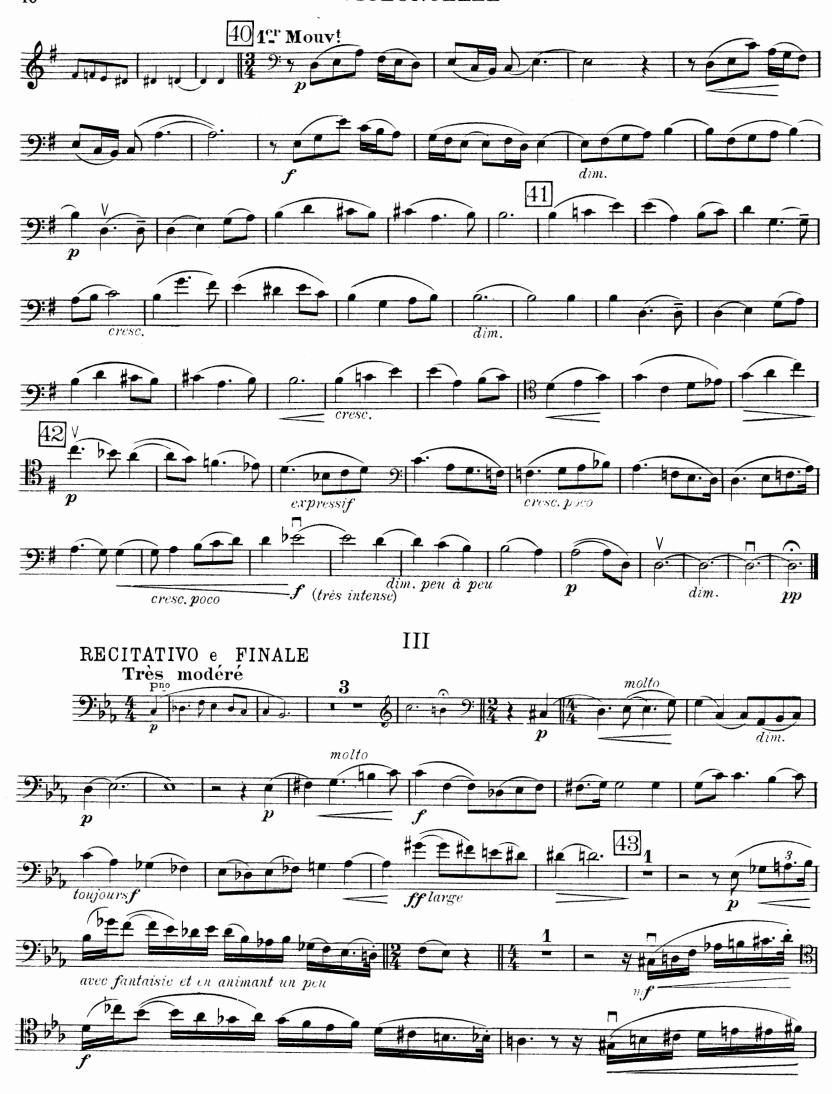

## 480445 SONATE

VIOLONCELLE et PIANO

VIOLONCELLE 2

Joseph Jongen
Op: 39

Pédale à chaque accord.

D.& F. 8636.

D. & F. 8636

D.&F.8636