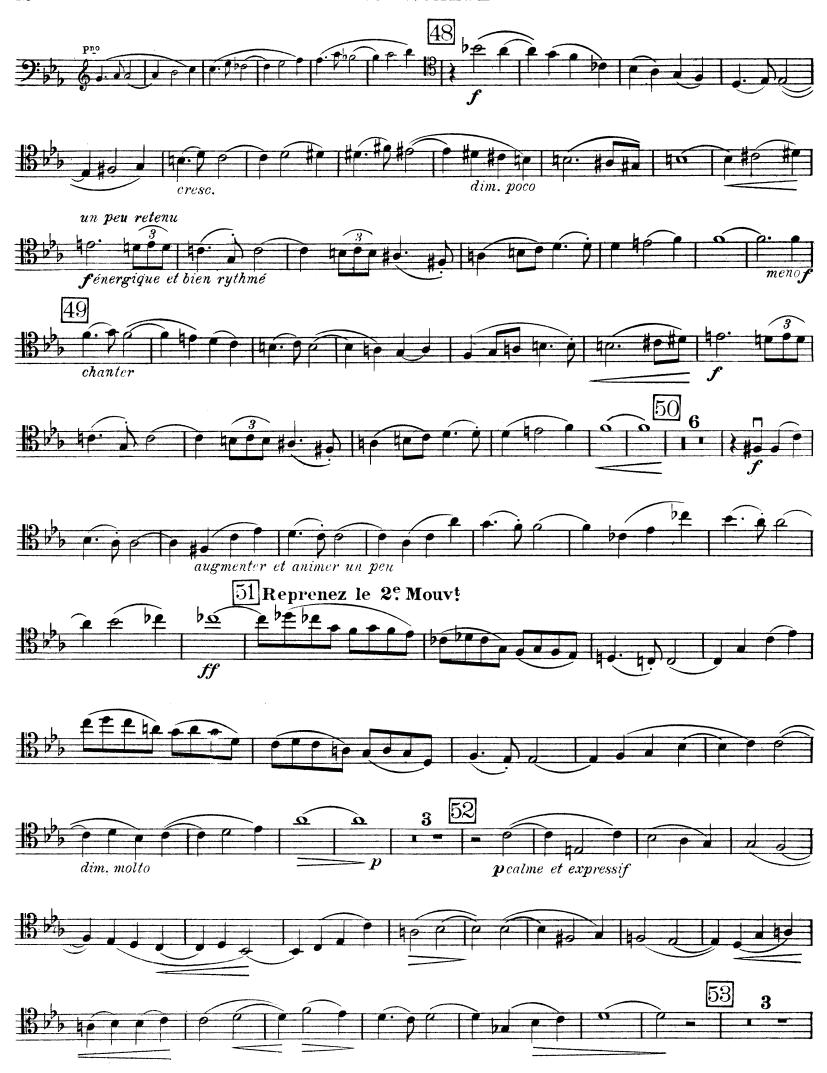

S, Éditeurs concocco DURAND & Cie coccocco Paris, 4, Place de la Madeleine. Déposé selon les traités internationaux. Propriété pour tous pays. Tous droits d'exécution, de traduction, de reproduction et d'arrangements réservés. Imp. Ræder. Paris.



## 480445 SONATE

VIOLONCELLE et PIANO

VIOLONCELLE 2

Joseph Jongen
Op: 39

Pédale à chaque accord.









D.& F. 8636.





D. & F. 8636



D.&F.8636

















D.& F.8636.













D.& F.8636



D&F.8636.







D.& F.8636.









D. & F. 5636



D. & F. 8636





D. & F. 8636



D.& F. 8636



















D. & F. 8636



D. & F. 8636















D. & F. 8636























D.& F. 8636









D.& F. 8636



D&F 8636



## SONATE

VIOLONCELLE et PIANO

## VIOLONCELLE

Joseph Jongen

Op: 39