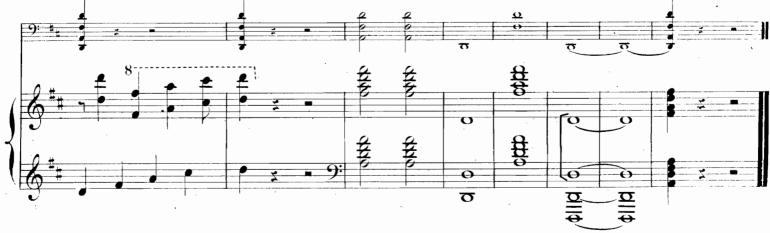

## SONATE.

Stich und Druck von B. SCHOTT'S SÖHNE in Mainz.

1.22.65

4;

.....

11.

1.1

62:75

22 (75

III.

25 -

2217.5

IV.

99175.

t

FINE.