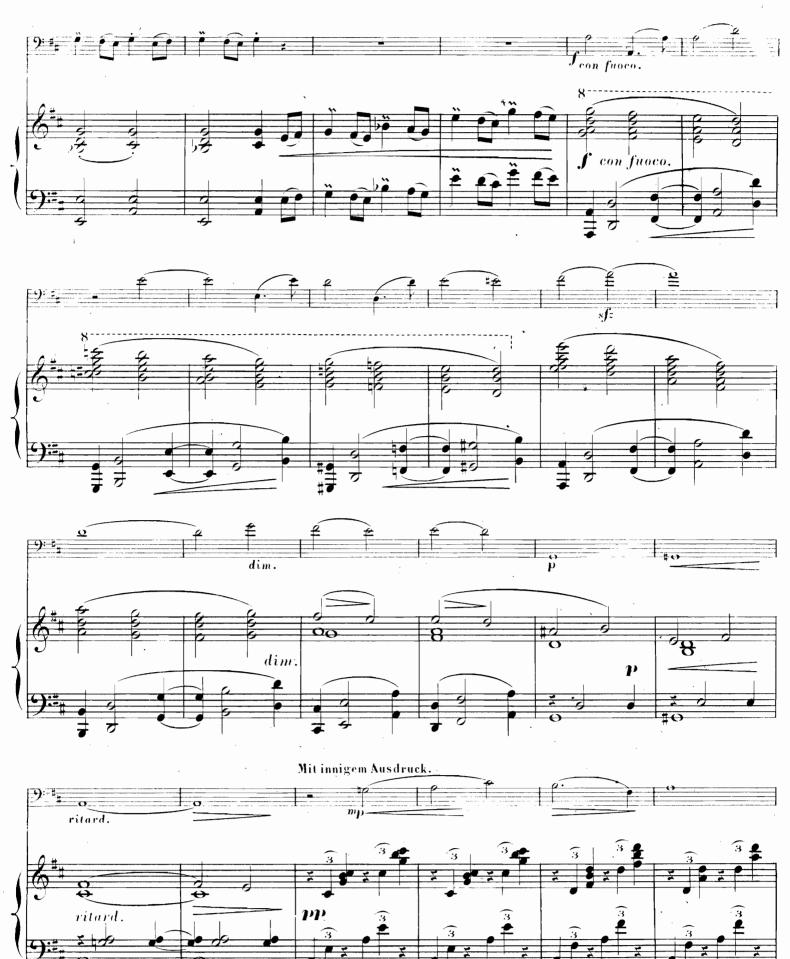

## SONATE.

Stich und Druck von B. SCHOTT'S SÖHNE in Mainz.

1.22.65

4;

.....

11.

1.1

62:75

Huber

Propriété pour tous pays Ent. Stat.Itall.

SONATE<sup>\*</sup>.

HANS HUBER, 0p.33.

I.

VIOLONCELLO.

 $\mathbf{2}$ 

22476.