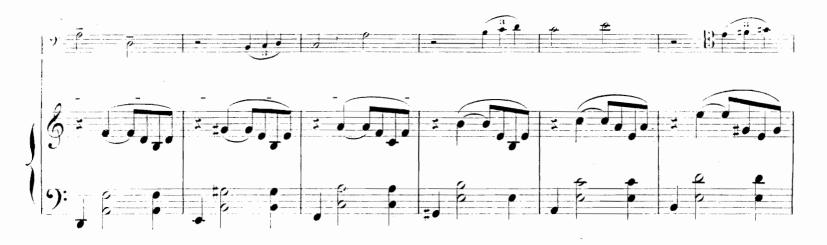

## SONATE.

Stich und Druck von B. SCHOTT'S SÖHNE in Mainz.

1.22.65

4;

.....

11.

1.1

62:75

Huber

Propriété pour tous pays Ent. Stat.Itall.

SONATE<sup>\*</sup>.

HANS HUBER, 0p.33.

I.

VIOLONCELLO.

 $\mathbf{2}$ 

22476.