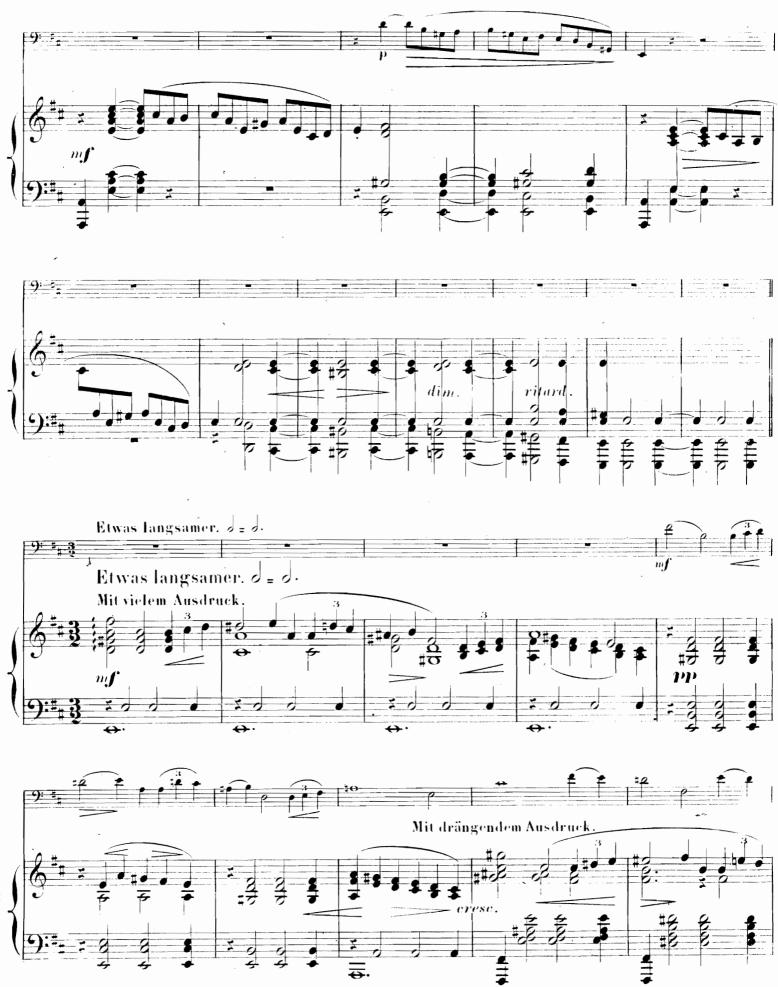

Huber

Propriété pour tous pays Ent. Stat.Itall.

SONATE<sup>\*</sup>.

HANS HUBER, 0p.33.

I.

VIOLONCELLO.

 $\mathbf{2}$ 

22476.