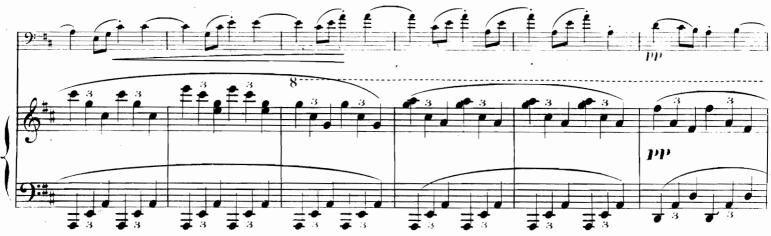

## SONATE.

Stich und Druck von B. SCHOTT'S SÖHNE in Mainz.

1.22.65

4;

.....

11.

1.1

62:75

Huber

Propriété pour tous pays Ent. Stat.Itall.

SONATE<sup>\*</sup>.

HANS HUBER, 0p.33.

I.

VIOLONCELLO.

 $\mathbf{2}$ 

22476.