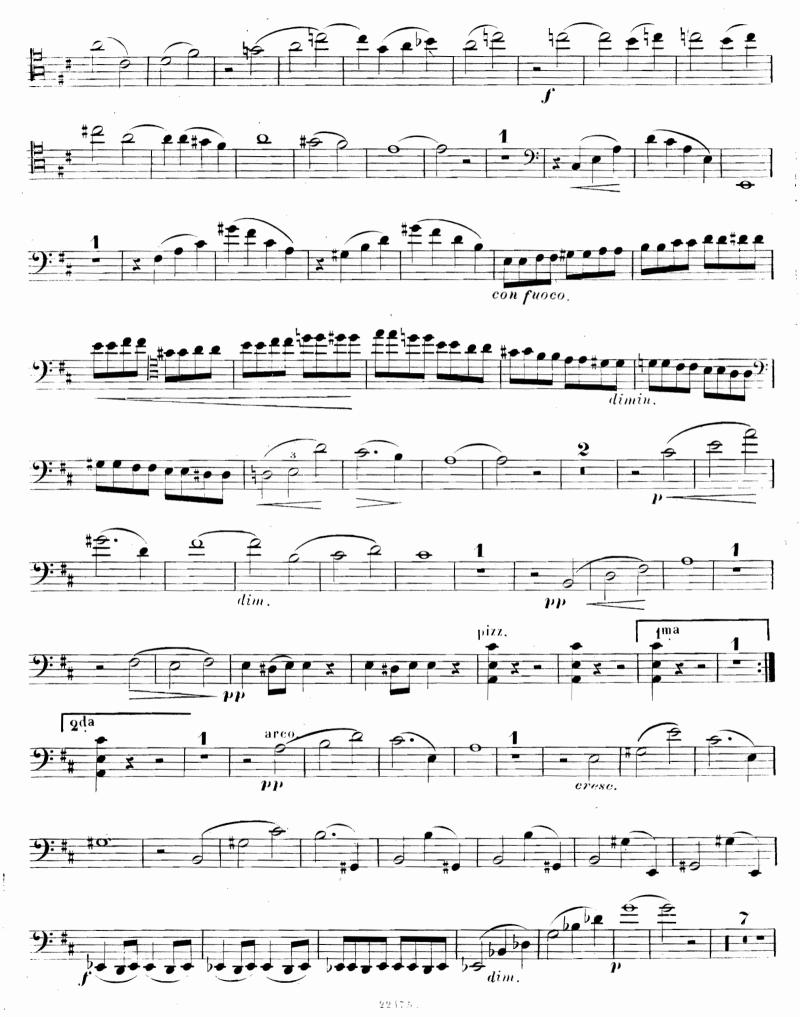

iv der Unian. MAIN Z, B. SCHOTT'S SÖHNE London, Schott & Comp. Paris, Schott. Brüssel, Gebrüd

159 Regent Street.

Paris, Schott. Brüssel, Gebrüder Schott.

Vollständiges Auslieferungs-Lager. LEIPZIG. C. F LEEDE. Propriété pour tous pays Ent. Stat Hall.

## SONATE.



Stich und Druck von B. SCHOTT'S SÖHNE in Mainz.



















































1.22.65























4;















.....

11.

































1.1











62:75

























22 (75

III.

















25 -









2217.5



IV.

























99175.









































t























FINE.



Huber

Propriété pour tous pays Ent. Stat.Itall.

SONATE<sup>\*</sup>.

HANS HUBER, 0p.33.

I.

VIOLONCELLO.



 $\mathbf{2}$ 

























22476.

П.











III.



IV.

# VIOLONCELLO.



22175.