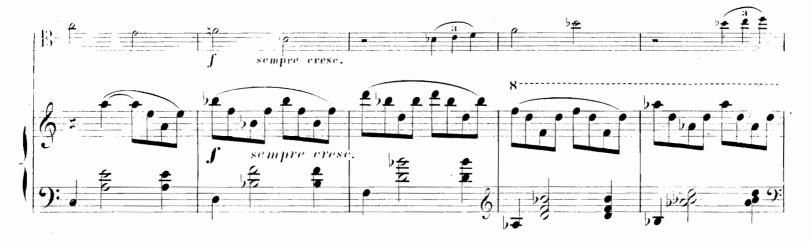

## SONATE.

Stich und Druck von B. SCHOTT'S SÖHNE in Mainz.

1.22.65

4;

.....

11.

1.1

62:75

Huber

Propriété pour tous pays Ent. Stat.Itall.

SONATE<sup>\*</sup>.

HANS HUBER, 0p.33.

I.

VIOLONCELLO.

 $\mathbf{2}$ 

22476.