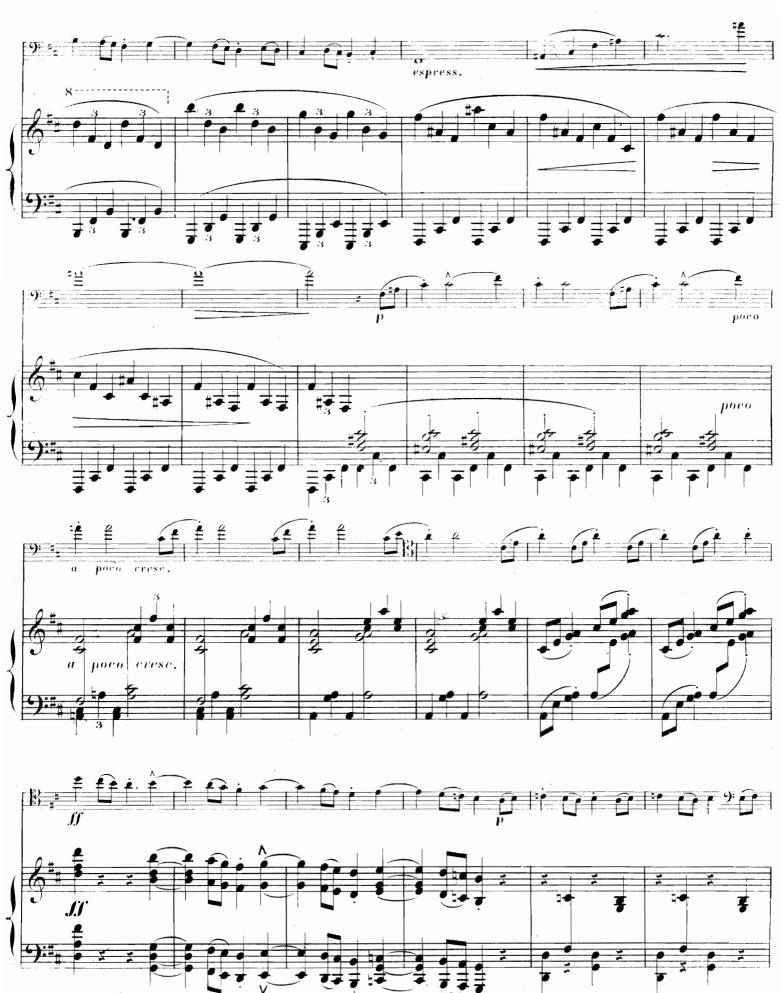

## SONATE.

Stich und Druck von B. SCHOTT'S SÖHNE in Mainz.

1.22.65

4;

.....

11.

1.1

62:75

Huber

Propriété pour tous pays Ent. Stat.Itall.

SONATE<sup>\*</sup>.

HANS HUBER, 0p.33.

I.

VIOLONCELLO.

 $\mathbf{2}$ 

22476.