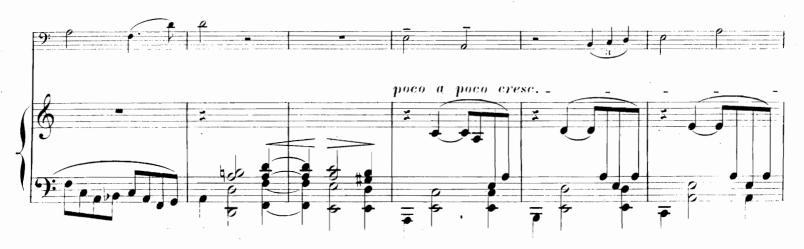

## SONATE.

Stich und Druck von B. SCHOTT'S SÖHNE in Mainz.

1.22.65

4;

.....

11.

1.1

62:75

Huber

Propriété pour tous pays Ent. Stat.Itall.

SONATE<sup>\*</sup>.

HANS HUBER, 0p.33.

I.

VIOLONCELLO.

 $\mathbf{2}$ 

22476.