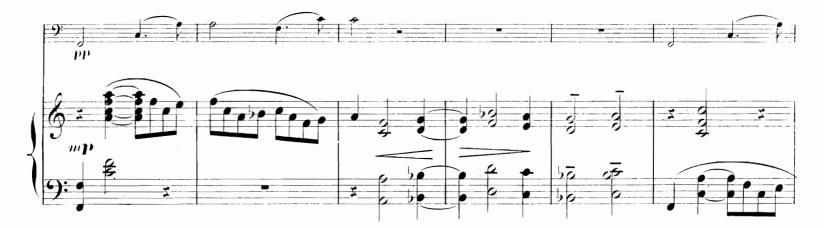

## SONATE.

Stich und Druck von B. SCHOTT'S SÖHNE in Mainz.

1.22.65

4;

.....

11.

1.1

62:75

Huber

Propriété pour tous pays Ent. Stat.Itall.

SONATE<sup>\*</sup>.

HANS HUBER, 0p.33.

I.

VIOLONCELLO.

 $\mathbf{2}$ 

22476.