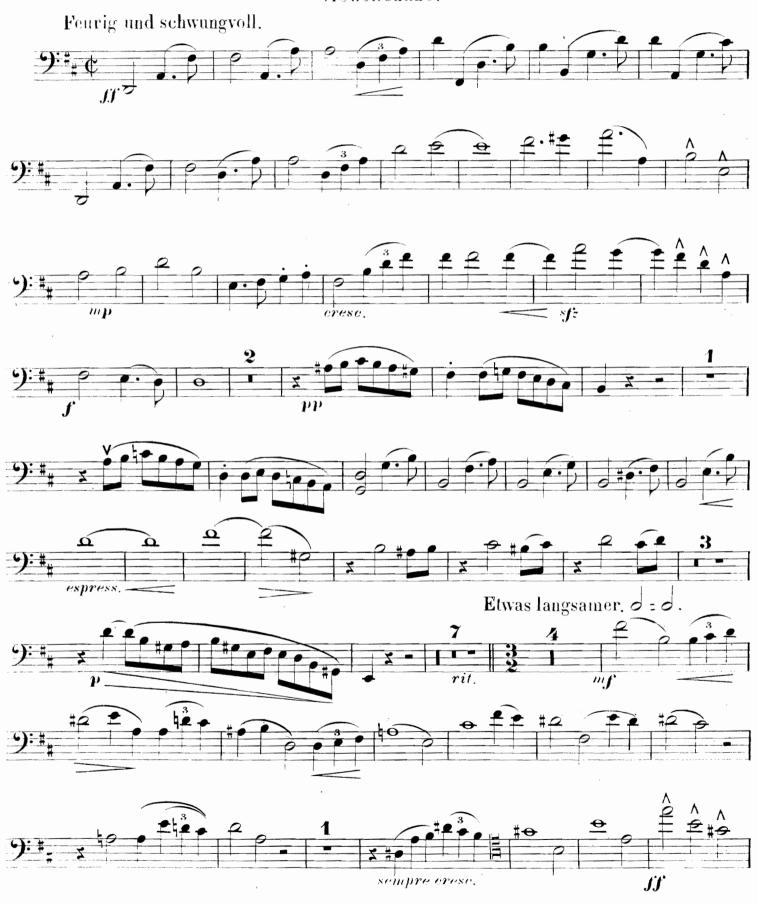

t. Brüssel, Gebrüd

159 Regent Street.

Paris, Schott. Brüssel, Gebrüder Schott.

Vollständiges Auslieferungs-Lager. LEIPZIG. C. F LEEDE. Propriété pour tous pays Ent. Stat Hall.

## SONATE.



Stich und Druck von B. SCHOTT'S SÖHNE in Mainz.



















































1.22.65























4;















.....

11.

































1.1











62:75

























22 (75

III.

















25 -









2217.5



IV.

























99175.









































t























FINE.



Huber

Propriété pour tous pays Ent. Stat.Itall.

SONATE<sup>\*</sup>.

HANS HUBER, 0p.33.

I.

VIOLONCELLO.



 $\mathbf{2}$ 

























22476.

П.











III.



IV.

# VIOLONCELLO.



22175.