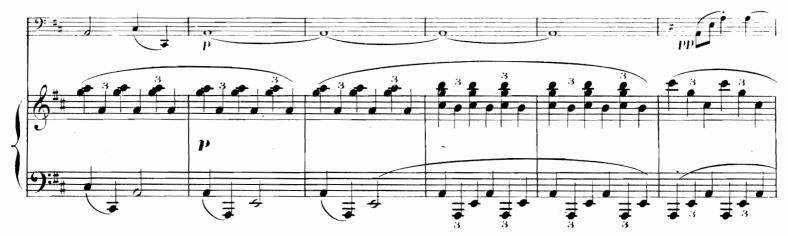

## SONATE.

Stich und Druck von B. SCHOTT'S SÖHNE in Mainz.

1.22.65

4;

.....

11.

1.1

62:75

Huber

Propriété pour tous pays Ent. Stat.Itall.

SONATE<sup>\*</sup>.

HANS HUBER, 0p.33.

I.

VIOLONCELLO.

 $\mathbf{2}$ 

22476.