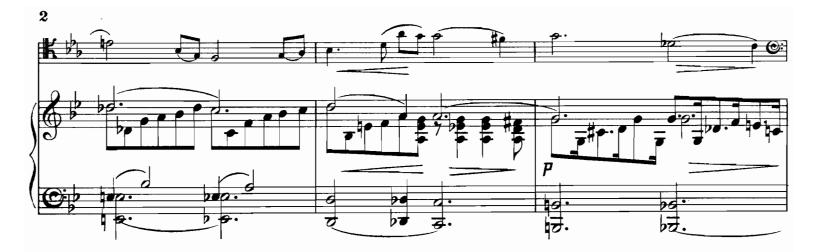

### FANTASIE-SONATE.

Josef Holbrooke, Op. 19.

J. & W. Chester L<sup>td</sup> London.W. All rights reserved. Copyright, 1914.

ς.

J. & W.C. 905

10

dim.

C:p