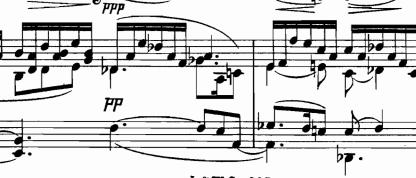

### FANTASIE-SONATE.

Josef Holbrooke, Op. 19.

J. & W. Chester L<sup>td</sup> London.W. All rights reserved. Copyright, 1914.

ς.

J. & W.C. 905

10

dim.

C:p