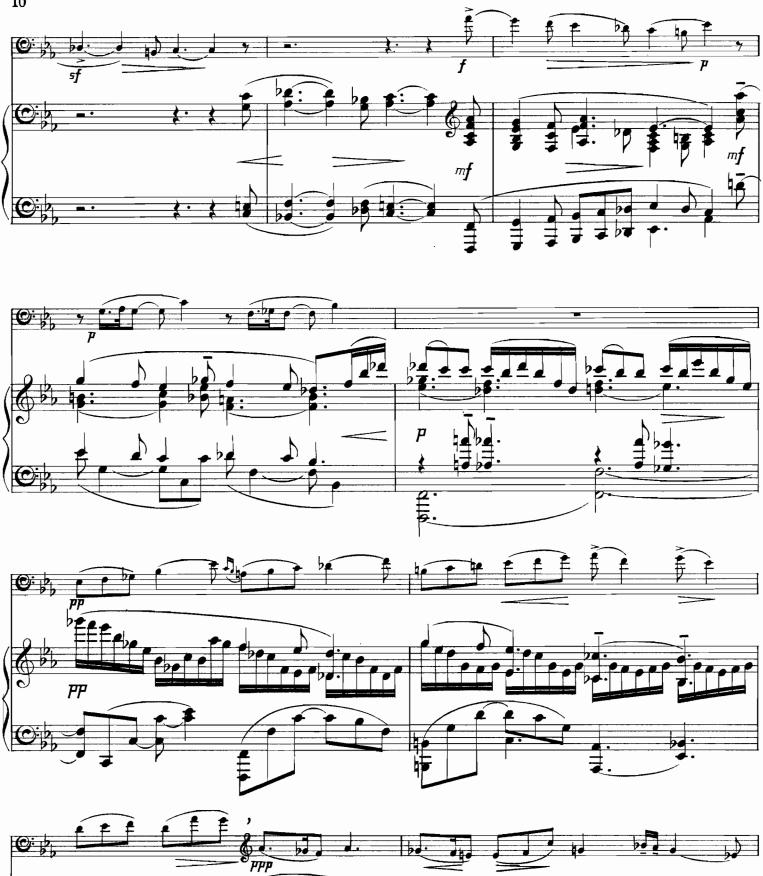

### FANTASIE-SONATE.

Josef Holbrooke, Op. 19.

J. & W. Chester L<sup>td</sup> London.W. All rights reserved. Copyright, 1914.

ς.

J. & W.C. 905

10

dim.

C:p