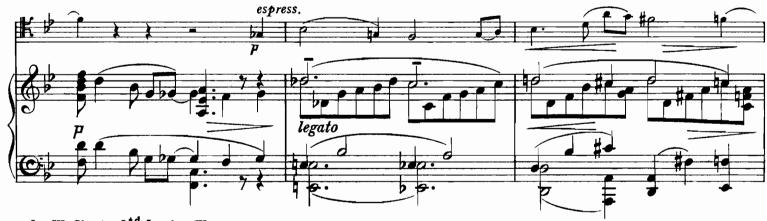

### FANTASIE-SONATE.

Josef Holbrooke, Op. 19.

J. & W. Chester L<sup>td</sup> London.W. All rights reserved. Copyright, 1914.

ς.

J. & W.C. 905

10

dim.

C:p