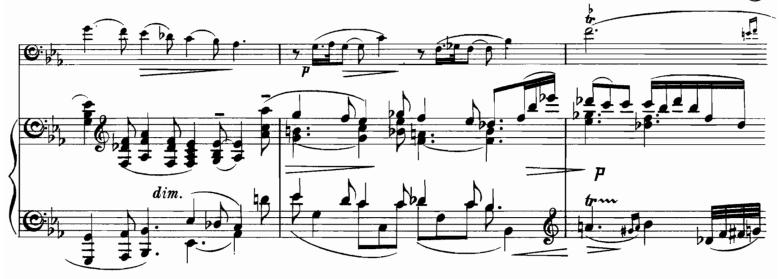

### FANTASIE-SONATE.

Josef Holbrooke, Op. 19.

J. & W. Chester L<sup>td</sup> London.W. All rights reserved. Copyright, 1914.

ς.

J. & W.C. 905

10

dim.

C:p