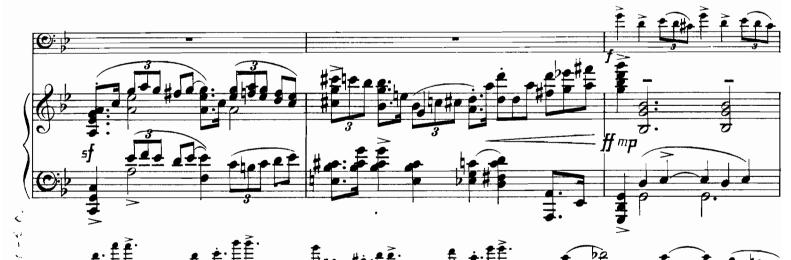

### FANTASIE-SONATE.

Josef Holbrooke, Op. 19.

J. & W. Chester L<sup>td</sup> London.W. All rights reserved. Copyright, 1914.

ς.

J. & W.C. 905

10

dim.

C:p

J. S W.C. 905

J. S W.C. 905

250237 FANTASIE - SONATE. 1 ULUAP

VIOLONCELLO.

J. & W. Chester Ltd London. W. All rights reserved Copyright, 1914.

۶.,

VIOLONCELLO.