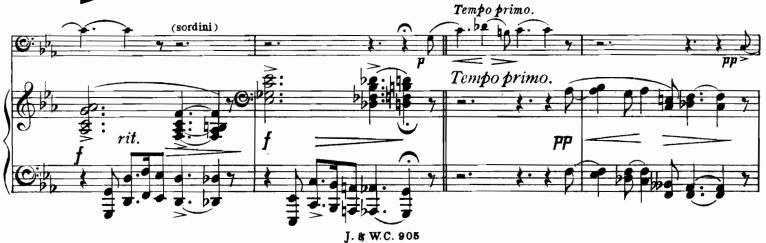

### FANTASIE-SONATE.

Josef Holbrooke, Op. 19.

J. & W. Chester L<sup>td</sup> London.W. All rights reserved. Copyright, 1914.

ς.

J. & W.C. 905

10

dim.

C:p