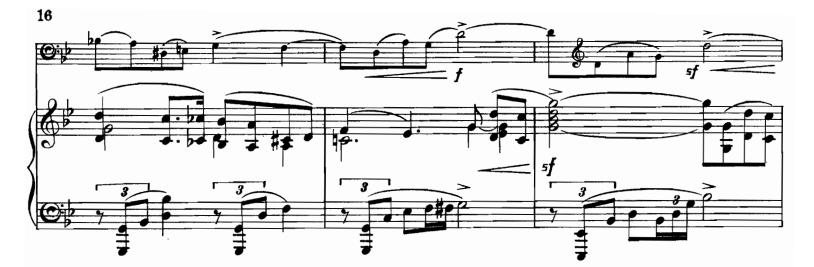

### FANTASIE-SONATE.

Josef Holbrooke, Op. 19.

J. & W. Chester L<sup>td</sup> London.W. All rights reserved. Copyright, 1914.

ς.

J. & W.C. 905

10

dim.

C:p