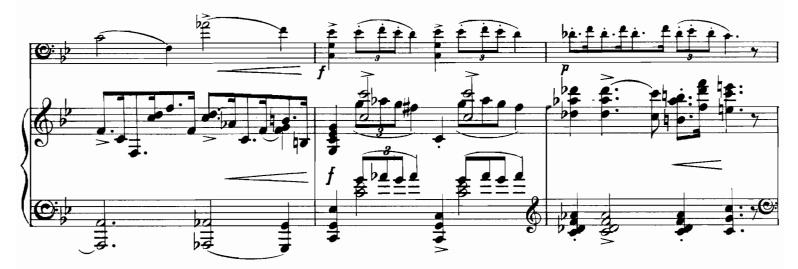

### FANTASIE-SONATE.

Josef Holbrooke, Op. 19.

J. & W. Chester L<sup>td</sup> London.W. All rights reserved. Copyright, 1914.

ς.

J. & W.C. 905

10

dim.

C:p