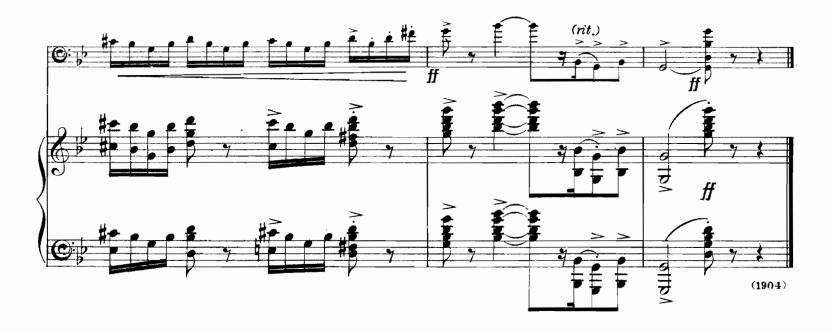

### FANTASIE-SONATE.

Josef Holbrooke, Op. 19.

J. & W. Chester L<sup>td</sup> London.W. All rights reserved. Copyright, 1914.

ς.

J. & W.C. 905

10

dim.

C:p