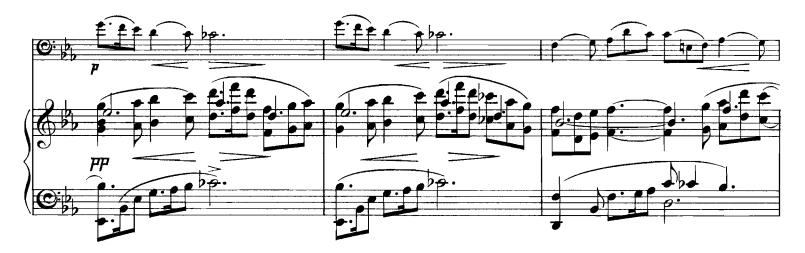

### FANTASIE-SONATE.

Josef Holbrooke, Op. 19.

J. & W. Chester L<sup>td</sup> London.W. All rights reserved. Copyright, 1914.

ς.

J. & W.C. 905

10

dim.

C:p