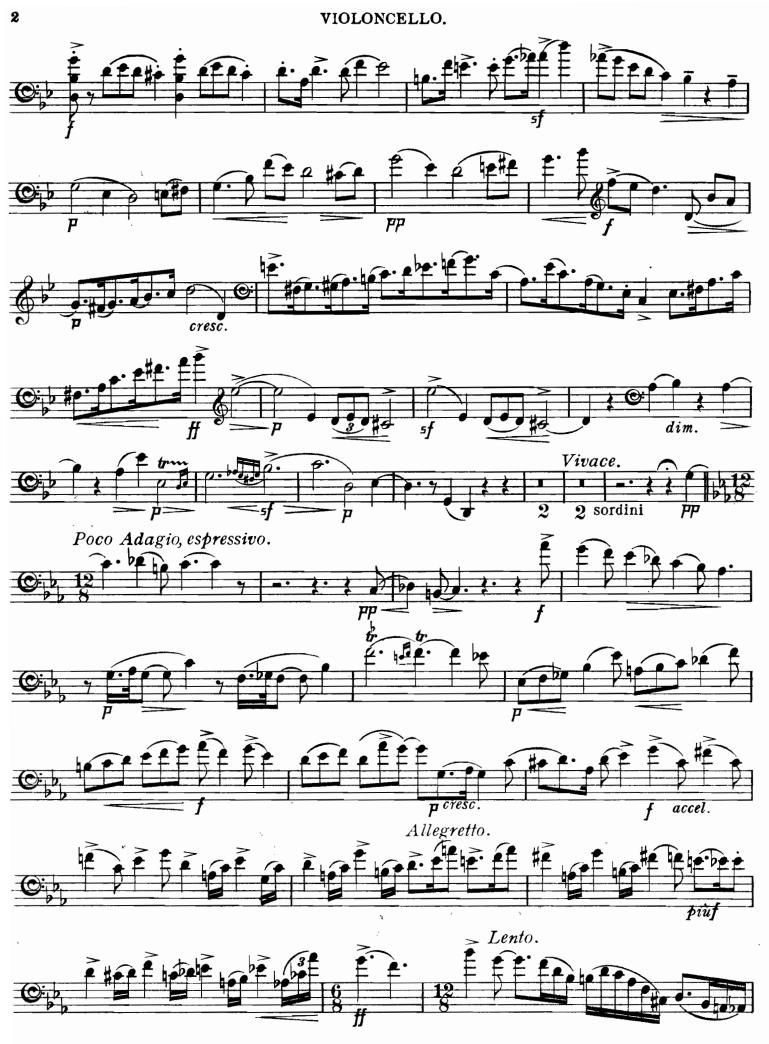

J. S W.C. 905

J. S W.C. 905

250237 FANTASIE - SONATE. 1 ULUAP

VIOLONCELLO.

J. & W. Chester Ltd London. W. All rights reserved Copyright, 1914.

۶.,

VIOLONCELLO.