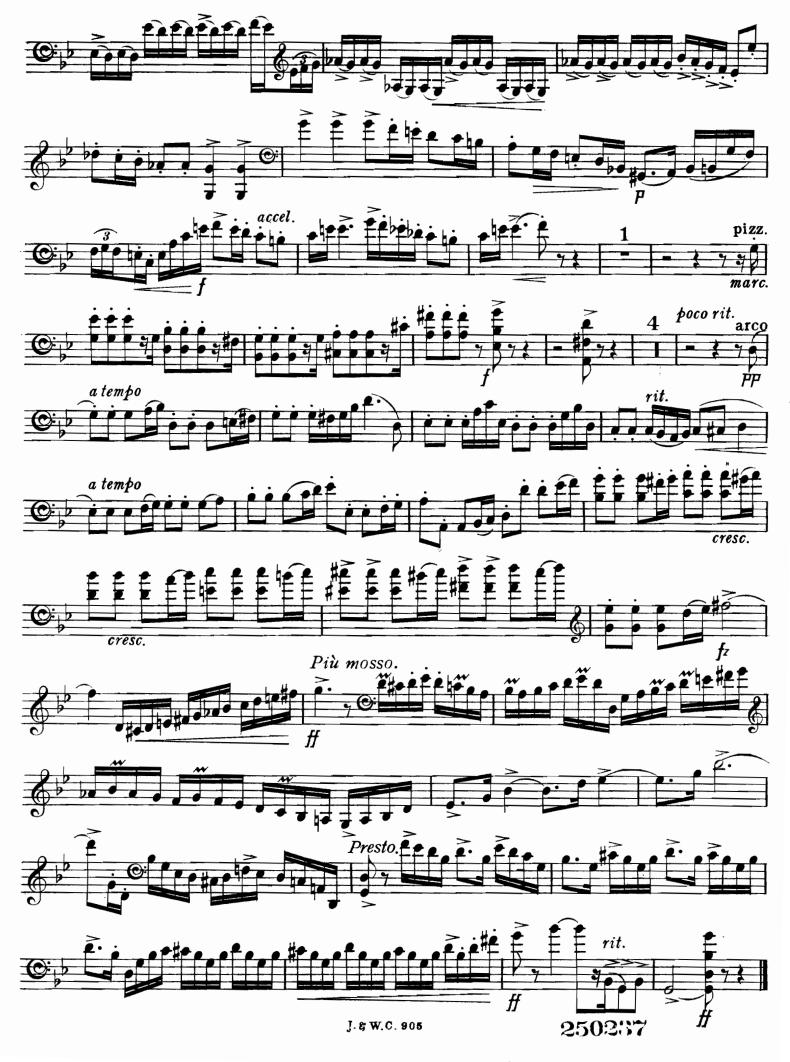

### FANTASIE-SONATE.

Josef Holbrooke, Op. 19.

J. & W. Chester L<sup>td</sup> London.W. All rights reserved. Copyright, 1914.

ς.

J. & W.C. 905

10

dim.

C:p

J. S W.C. 905

J. S W.C. 905

250237 FANTASIE - SONATE. 1 ULUAP

VIOLONCELLO.

J. & W. Chester Ltd London. W. All rights reserved Copyright, 1914.

۶.,

VIOLONCELLO.