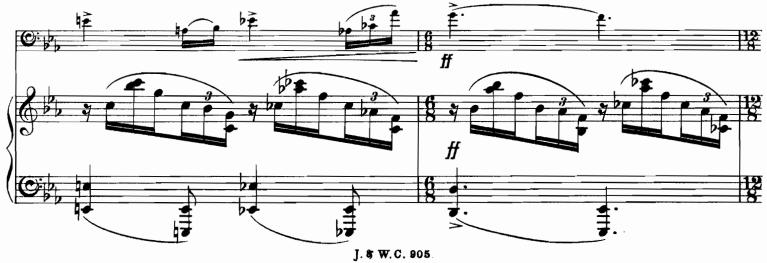

### FANTASIE-SONATE.

Josef Holbrooke, Op. 19.

J. & W. Chester L<sup>td</sup> London.W. All rights reserved. Copyright, 1914.

ς.

J. & W.C. 905

10

dim.

C:p