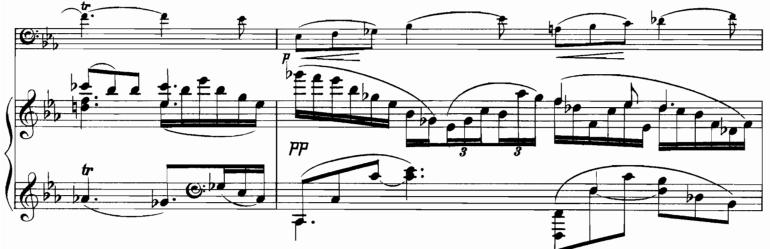

### FANTASIE-SONATE.

Josef Holbrooke, Op. 19.

J. & W. Chester L<sup>td</sup> London.W. All rights reserved. Copyright, 1914.

ς.

J. & W.C. 905

10

dim.

C:p