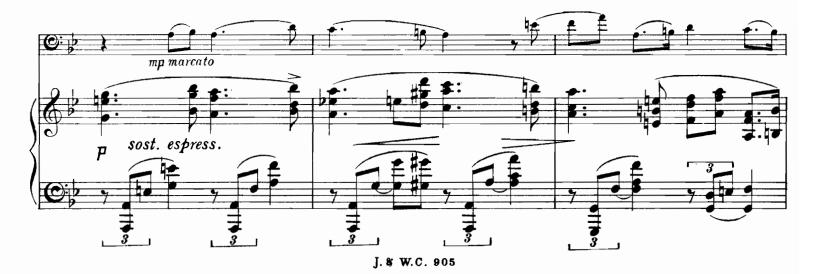

### FANTASIE-SONATE.

Josef Holbrooke, Op. 19.

J. & W. Chester L<sup>td</sup> London.W. All rights reserved. Copyright, 1914.

ς.

J. & W.C. 905

10

dim.

C:p