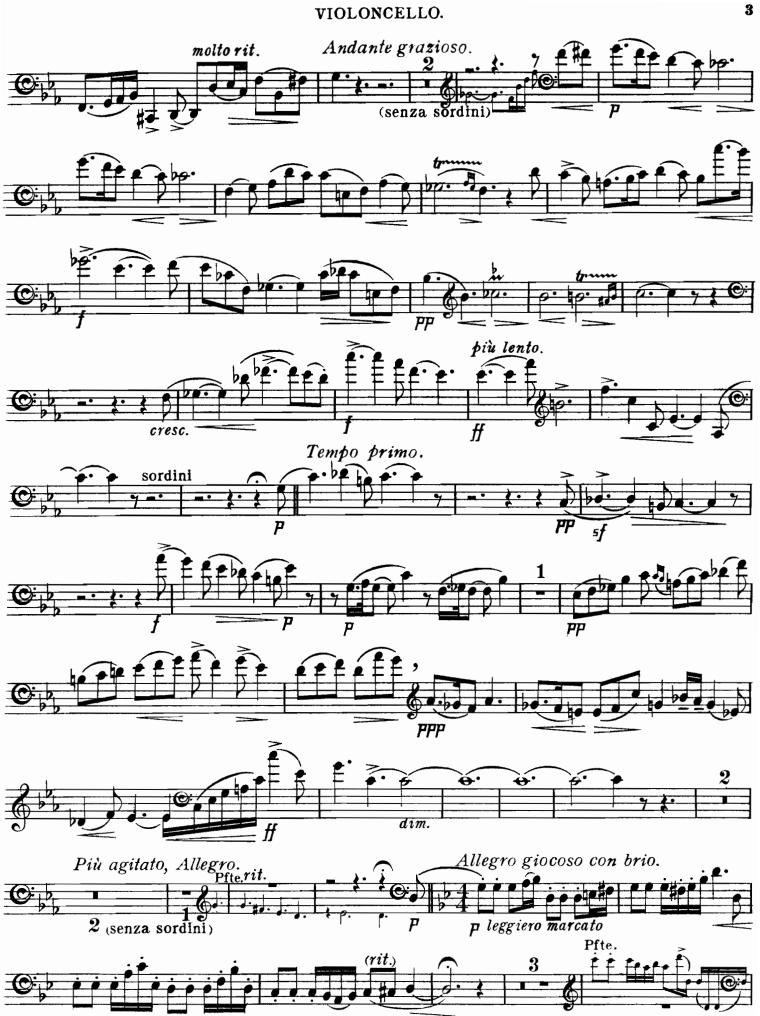

### FANTASIE-SONATE.

Josef Holbrooke, Op. 19.

J. & W. Chester L<sup>td</sup> London.W. All rights reserved. Copyright, 1914.

ς.

J. & W.C. 905

10

dim.

C:p

J. S W.C. 905

J. S W.C. 905

250237 FANTASIE - SONATE. 1 ULUAP

VIOLONCELLO.

J. & W. Chester Ltd London. W. All rights reserved Copyright, 1914.

۶.,

VIOLONCELLO.