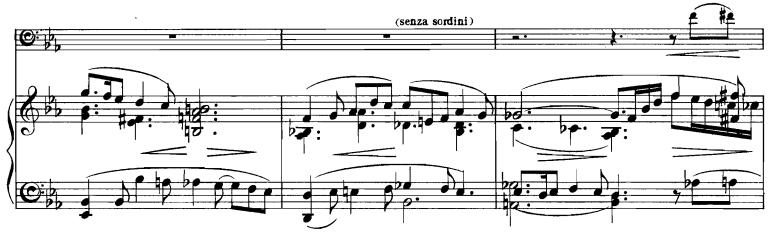

### FANTASIE-SONATE.

Josef Holbrooke, Op. 19.

J. & W. Chester L<sup>td</sup> London.W. All rights reserved. Copyright, 1914.

ς.

J. & W.C. 905

10

dim.

C:p