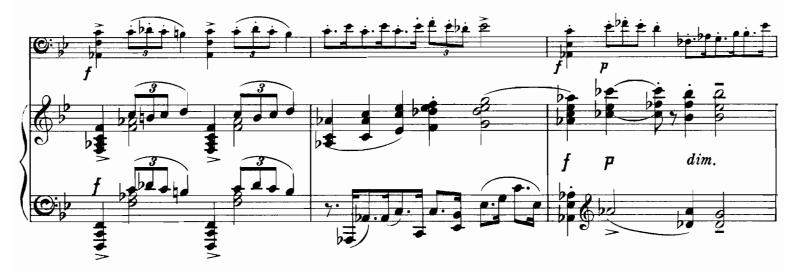

### FANTASIE-SONATE.

Josef Holbrooke, Op. 19.

J. & W. Chester L<sup>td</sup> London.W. All rights reserved. Copyright, 1914.

ς.

J. & W.C. 905

10

dim.

C:p