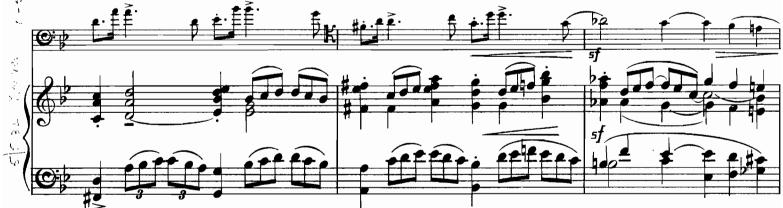

### FANTASIE-SONATE.

Josef Holbrooke, Op. 19.

J. & W. Chester L<sup>td</sup> London.W. All rights reserved. Copyright, 1914.

ς.

J. & W.C. 905

10

dim.

C:p

J. S W.C. 905

J. S W.C. 905

250237 FANTASIE - SONATE. 1 ULUAP

VIOLONCELLO.

J. & W. Chester Ltd London. W. All rights reserved Copyright, 1914.

۶.,

VIOLONCELLO.