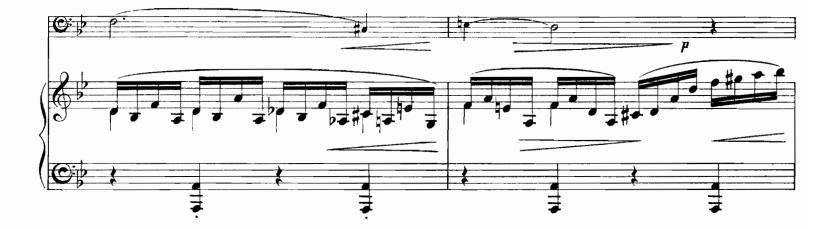

### FANTASIE-SONATE.

Josef Holbrooke, Op. 19.

J. & W. Chester L<sup>td</sup> London.W. All rights reserved. Copyright, 1914.

ς.

J. & W.C. 905

10

dim.

C:p