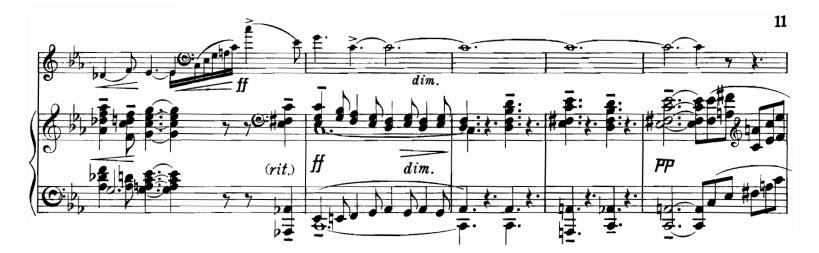

### FANTASIE-SONATE.

Josef Holbrooke, Op. 19.

J. & W. Chester L<sup>td</sup> London.W. All rights reserved. Copyright, 1914.

ς.

J. & W.C. 905

10

dim.

C:p