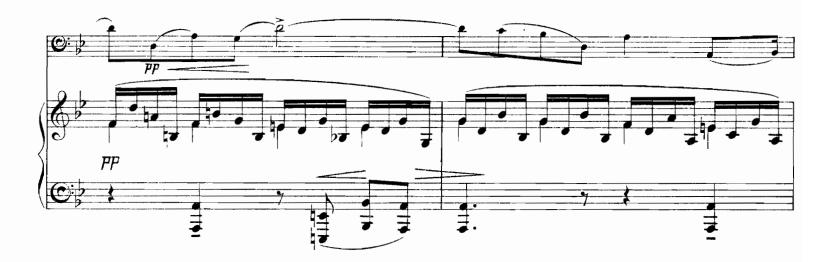

### FANTASIE-SONATE.

Josef Holbrooke, Op. 19.

J. & W. Chester L<sup>td</sup> London.W. All rights reserved. Copyright, 1914.

ς.

J. & W.C. 905

10

dim.

C:p