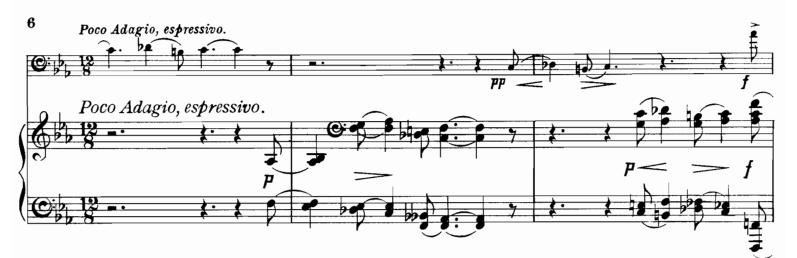

### FANTASIE-SONATE.

Josef Holbrooke, Op. 19.

J. & W. Chester L<sup>td</sup> London.W. All rights reserved. Copyright, 1914.

ς.

J. & W.C. 905

10

dim.

C:p