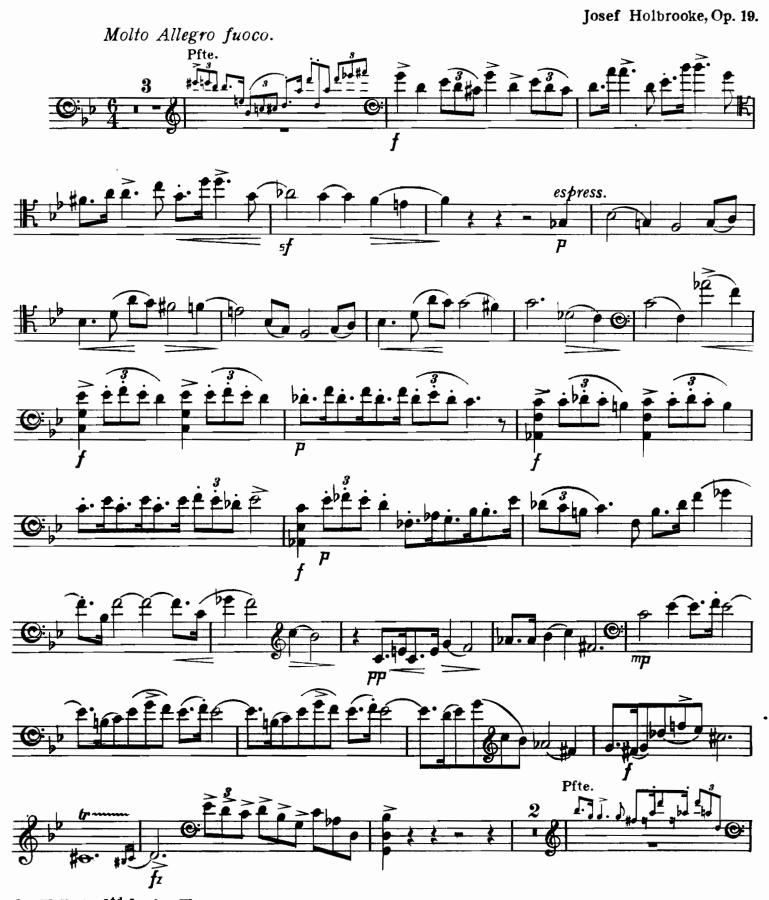

## JOSEF HOLBROOKE

OP. 19.

### FANTASIE-SONATE.

Josef Holbrooke, Op. 19.

J. & W. Chester L<sup>td</sup> London.W. All rights reserved. Copyright, 1914.

ς.

J. & W.C. 905

10

dim.

C:p