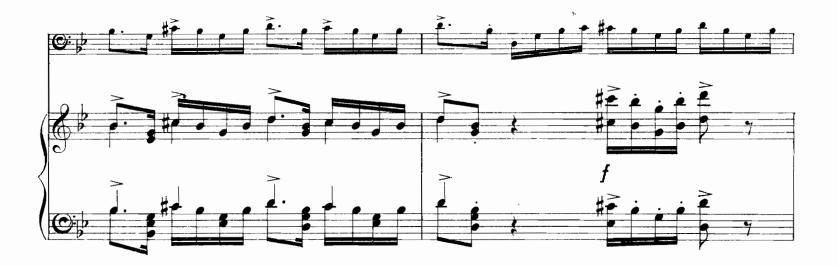

### FANTASIE-SONATE.

Josef Holbrooke, Op. 19.

J. & W. Chester L<sup>td</sup> London.W. All rights reserved. Copyright, 1914.

ς.

J. & W.C. 905

10

dim.

C:p