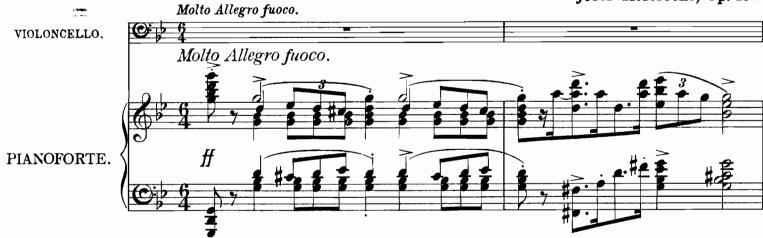

### FANTASIE-SONATE.

Josef Holbrooke, Op. 19.

J. & W. Chester L<sup>td</sup> London.W. All rights reserved. Copyright, 1914.

ς.

J. & W.C. 905

10

dim.

C:p

J. S W.C. 905

J. S W.C. 905

250237 FANTASIE - SONATE. 1 ULUAP

VIOLONCELLO.

J. & W. Chester Ltd London. W. All rights reserved Copyright, 1914.

۶.,

VIOLONCELLO.