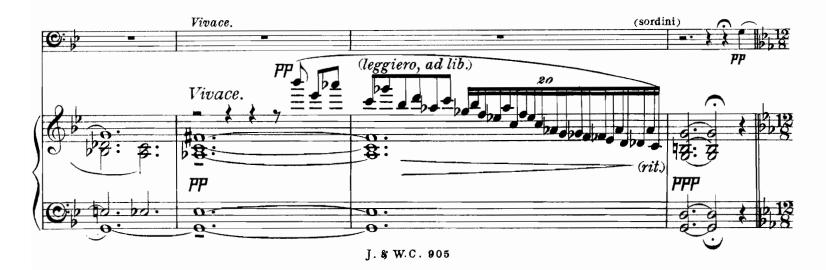

### FANTASIE-SONATE.

Josef Holbrooke, Op. 19.

J. & W. Chester L<sup>td</sup> London.W. All rights reserved. Copyright, 1914.

ς.

J. & W.C. 905

10

dim.

C:p