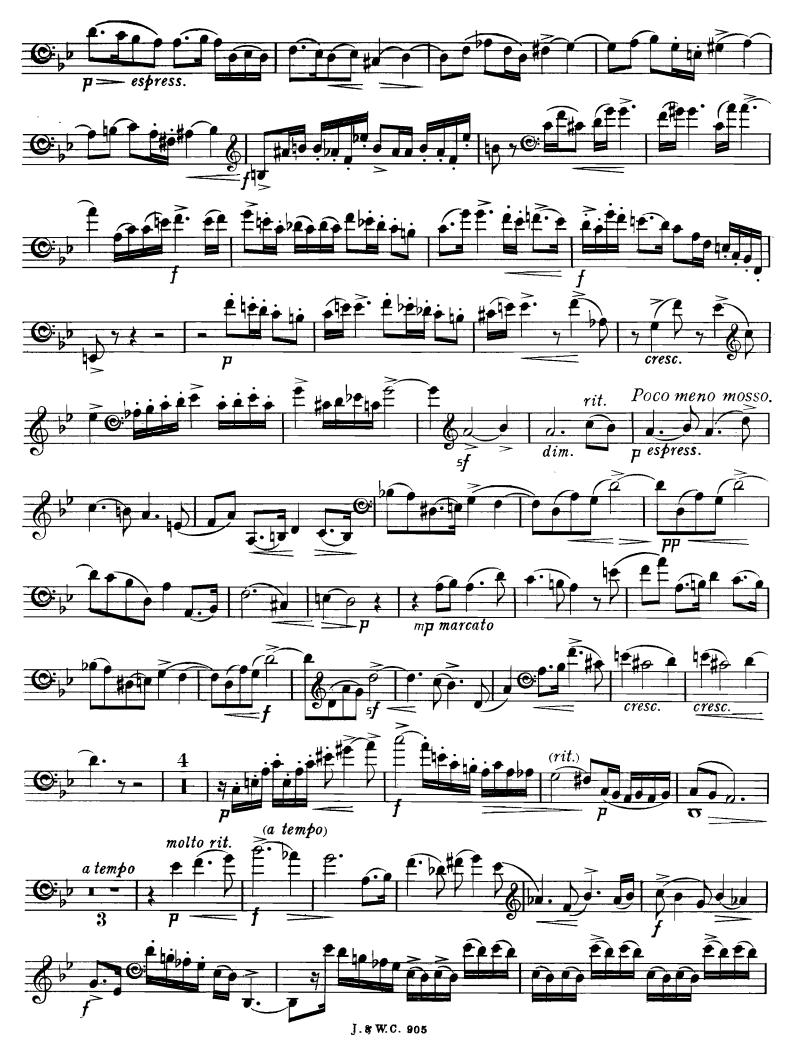

### FANTASIE-SONATE.

Josef Holbrooke, Op. 19.

J. & W. Chester L<sup>td</sup> London.W. All rights reserved. Copyright, 1914.

ς.

J. & W.C. 905

10

dim.

C:p

J. S W.C. 905

J. S W.C. 905

250237 FANTASIE - SONATE. 1 ULUAP

VIOLONCELLO.

J. & W. Chester Ltd London. W. All rights reserved Copyright, 1914.

۶.,

VIOLONCELLO.