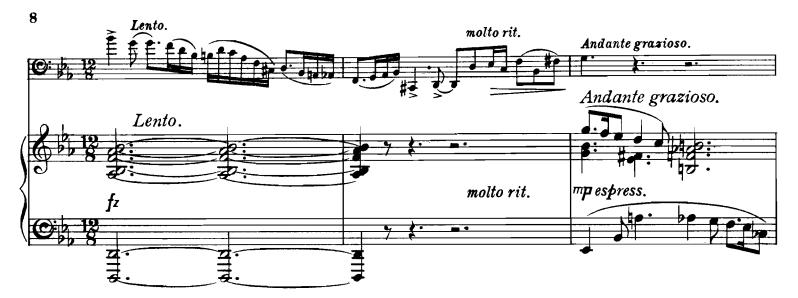

### FANTASIE-SONATE.

Josef Holbrooke, Op. 19.

J. & W. Chester L<sup>td</sup> London.W. All rights reserved. Copyright, 1914.

ς.

J. & W.C. 905

10

dim.

C:p