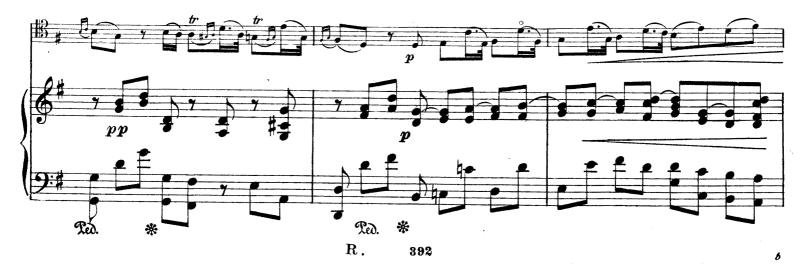

R. 892

SONATE (SOL MAJEUR)

Arrangée par J. SALMON JOHANN ERNST GALLIARD (1687-1749)

Propriété SOCIÉTÉ ANONYME des EDITIONS RICORDI - PARIS. (Copyright MCMXVIII, by SOCIÉTÉ ANONYME des EDITIONS RICORDI.) Tous droits d'exécution, de reproduction et d'arrangement sont réservés pour tous pays. R. 892 b