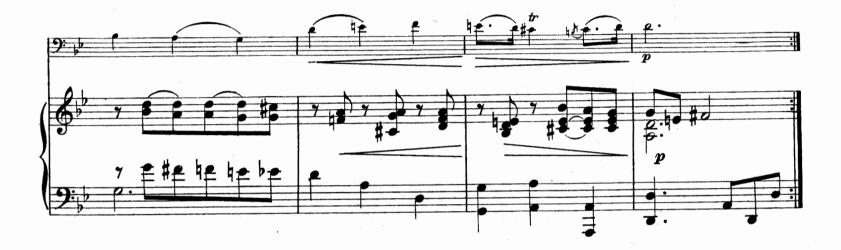

L'esecuzione in pubblico di questo pezzo è autorizzata solo alla condizione che il nome del Signor J. SALMON sia messo sul programma con quello dell'autore.

(SOL MAJEUR)

Arrangée par J. SALMON

JOHANN ERNST GALLIARD (1687-1749)

R. 892

SONATE (SOL MAJEUR)

Arrangée par J. SALMON JOHANN ERNST GALLIARD (1687-1749)

Propriété SOCIÉTÉ ANONYME des EDITIONS RICORDI - PARIS. (Copyright MCMXVIII, by SOCIÉTÉ ANONYME des EDITIONS RICORDI.) Tous droits d'exécution, de reproduction et d'arrangement sont réservés pour tous pays. R. 892 b