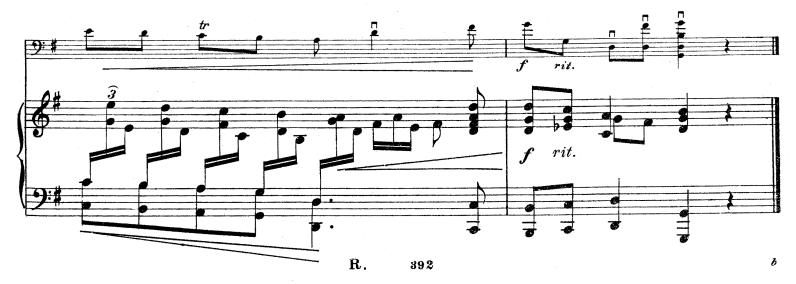

R. 892

SONATE (SOL MAJEUR)

Arrangée par J. SALMON JOHANN ERNST GALLIARD (1687-1749)

Propriété SOCIÉTÉ ANONYME des EDITIONS RICORDI - PARIS. (Copyright MCMXVIII, by SOCIÉTÉ ANONYME des EDITIONS RICORDI.) Tous droits d'exécution, de reproduction et d'arrangement sont réservés pour tous pays. R. 892 b