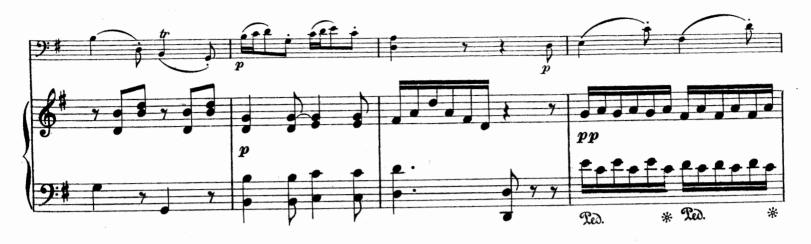

rangement sont réservés pour tous pays.

(COPYRIGHT MCMXVIII, BY SOCIÉTÉ ANONYME DES EDITIONS RICORDI) (Printed in Italy) — (Imprimé en Italie)

### NOTICE

L'exécution en public de ce morceau n'est autorisée qu'à la condition que le nom de M. J. SALMON soit mentionné sur les programmes avec celui de l'auteur.

The public performance of this work is only authorized on the condition that the name of J. SALMON is printed on the programme in conjunction with that of the composer.

L'esecuzione in pubblico di questo pezzo è autorizzata solo alla condizione che il nome del Signor J. SALMON sia messo sul programma con quello dell'autore.



(SOL MAJEUR)

Arrangée par J. SALMON

JOHANN ERNST GALLIARD (1687-1749)













































































R. 892









SONATE (SOL MAJEUR)

Arrangée par J. SALMON JOHANN ERNST GALLIARD (1687-1749)



Propriété SOCIÉTÉ ANONYME des EDITIONS RICORDI - PARIS. (Copyright MCMXVIII, by SOCIÉTÉ ANONYME des EDITIONS RICORDI.) Tous droits d'exécution, de reproduction et d'arrangement sont réservés pour tous pays. R. 892 b

VIOLONCELLE



















ò

#### VIOLONCELLE



















6



ð