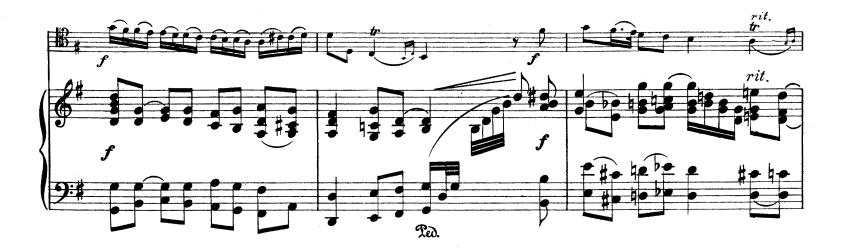

R. 892

SONATE (SOL MAJEUR)

Arrangée par J. SALMON JOHANN ERNST GALLIARD (1687-1749)

Propriété SOCIÉTÉ ANONYME des EDITIONS RICORDI - PARIS. (Copyright MCMXVIII, by SOCIÉTÉ ANONYME des EDITIONS RICORDI.) Tous droits d'exécution, de reproduction et d'arrangement sont réservés pour tous pays. R. 892 b