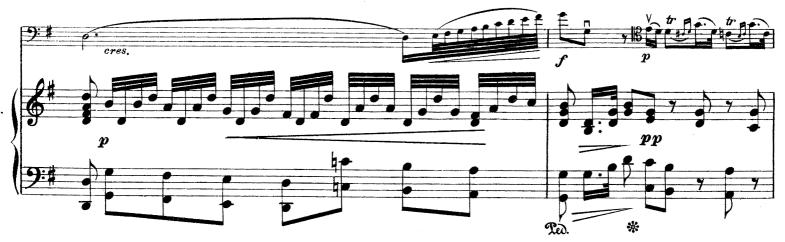

R. 892

SONATE (SOL MAJEUR)

Arrangée par J. SALMON JOHANN ERNST GALLIARD (1687-1749)

Propriété SOCIÉTÉ ANONYME des EDITIONS RICORDI - PARIS. (Copyright MCMXVIII, by SOCIÉTÉ ANONYME des EDITIONS RICORDI.) Tous droits d'exécution, de reproduction et d'arrangement sont réservés pour tous pays. R. 892 b