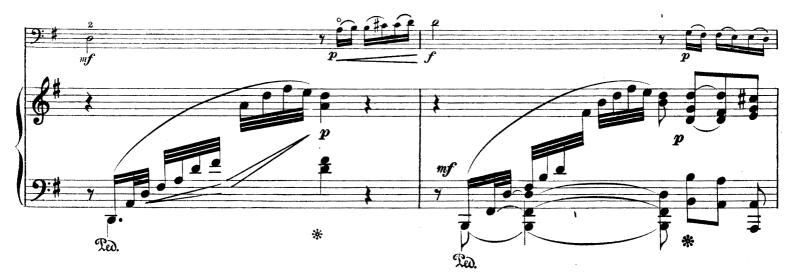

R. 892

SONATE (SOL MAJEUR)

Arrangée par J. SALMON JOHANN ERNST GALLIARD (1687-1749)

Propriété SOCIÉTÉ ANONYME des EDITIONS RICORDI - PARIS. (Copyright MCMXVIII, by SOCIÉTÉ ANONYME des EDITIONS RICORDI.) Tous droits d'exécution, de reproduction et d'arrangement sont réservés pour tous pays. R. 892 b