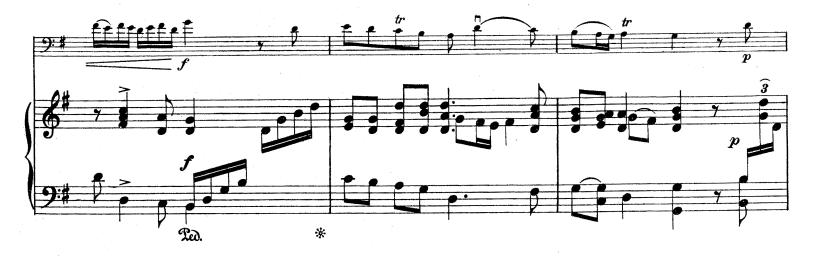

d'exécution, de reproduction el d'arrangement sont réservés pour tous pays.

(COPYRIGHT MCMXVIII, BY SOCIÉTÉ ANONYME DES EDITIONS RICORDI) (Printed in Italy) — (Imprimé en Italie)

### NOTICE

L'exécution en public de ce morceau n'est autorisée qu'à la condition que le nom de M. J. SALMON soit mentionné sur les programmes avec celui de l'auteur.

The public performance of this work is only authorized on the condition that the name of J. SALMON is printed on the programme in conjunction with that of the composer.

L'esecuzione in pubblico di questo pezzo è autorizzata solo alla condizione che il nome del Signor J. SALMON sia messo sul programma con quello dell'autore.



(SOL MAJEUR)

Arrangée par J. SALMON

JOHANN ERNST GALLIARD (1687-1749)













































































R. 892









SONATE (SOL MAJEUR)

Arrangée par J. SALMON JOHANN ERNST GALLIARD (1687-1749)



Propriété SOCIÉTÉ ANONYME des EDITIONS RICORDI - PARIS. (Copyright MCMXVIII, by SOCIÉTÉ ANONYME des EDITIONS RICORDI.) Tous droits d'exécution, de reproduction et d'arrangement sont réservés pour tous pays. R. 892 b

VIOLONCELLE



















ò

#### VIOLONCELLE



















6



ð