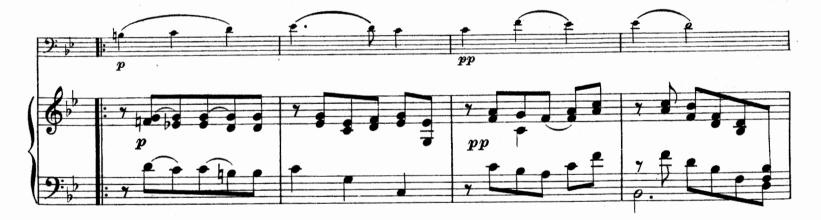

L'esecuzione in pubblico di questo pezzo è autorizzata solo alla condizione che il nome del Signor J. SALMON sia messo sul programma con quello dell'autore.

(SOL MAJEUR)

Arrangée par J. SALMON

JOHANN ERNST GALLIARD (1687-1749)

R. 892

SONATE (SOL MAJEUR)

Arrangée par J. SALMON JOHANN ERNST GALLIARD (1687-1749)

Propriété SOCIÉTÉ ANONYME des EDITIONS RICORDI - PARIS. (Copyright MCMXVIII, by SOCIÉTÉ ANONYME des EDITIONS RICORDI.) Tous droits d'exécution, de reproduction et d'arrangement sont réservés pour tous pays. R. 892 b