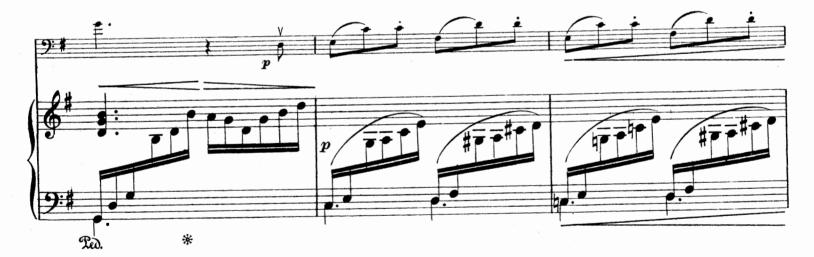

### NOTICE

L'exécution en public de ce morceau n'est autorisée qu'à la condition que le nom de M. J. SALMON soit mentionné sur les programmes avec celui de l'auteur.

The public performance of this work is only authorized on the condition that the name of J. SALMON is printed on the programme in conjunction with that of the composer.

L'esecuzione in pubblico di questo pezzo è autorizzata solo alla condizione che il nome del Signor J. SALMON sia messo sul programma con quello dell'autore.

(SOL MAJEUR)

Arrangée par J. SALMON

JOHANN ERNST GALLIARD (1687-1749)

R. 892

SONATE (SOL MAJEUR)

Arrangée par J. SALMON JOHANN ERNST GALLIARD (1687-1749)

Propriété SOCIÉTÉ ANONYME des EDITIONS RICORDI - PARIS. (Copyright MCMXVIII, by SOCIÉTÉ ANONYME des EDITIONS RICORDI.) Tous droits d'exécution, de reproduction et d'arrangement sont réservés pour tous pays. R. 892 b