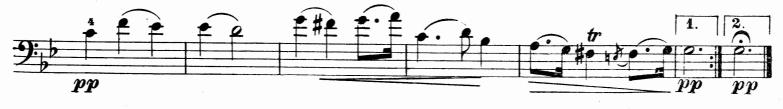

condition that the name of J. SALMON is printed on the programme in conjunction with that of the composer.

L'esecuzione in pubblico di questo pezzo è autorizzata solo alla condizione che il nome del Signor J. SALMON sia messo sul programma con quello dell'autore.



(SOL MAJEUR)

Arrangée par J. SALMON

JOHANN ERNST GALLIARD (1687-1749)













































































R. 892









SONATE (SOL MAJEUR)

Arrangée par J. SALMON JOHANN ERNST GALLIARD (1687-1749)



Propriété SOCIÉTÉ ANONYME des EDITIONS RICORDI - PARIS. (Copyright MCMXVIII, by SOCIÉTÉ ANONYME des EDITIONS RICORDI.) Tous droits d'exécution, de reproduction et d'arrangement sont réservés pour tous pays. R. 892 b

VIOLONCELLE



















ò

#### VIOLONCELLE



















6



ð