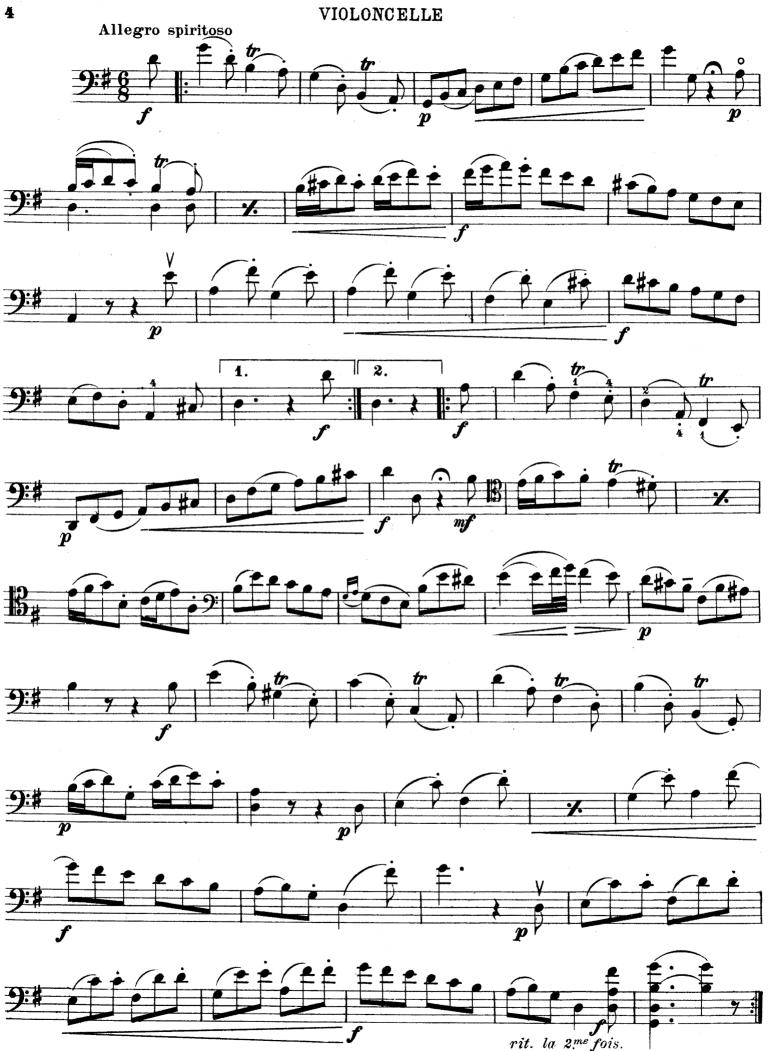

ition that the name of J. SALMON is printed on the programme in conjunction with that of the composer.

L'esecuzione in pubblico di questo pezzo è autorizzata solo alla condizione che il nome del Signor J. SALMON sia messo sul programma con quello dell'autore.



(SOL MAJEUR)

Arrangée par J. SALMON

JOHANN ERNST GALLIARD (1687-1749)













































































R. 892









SONATE (SOL MAJEUR)

Arrangée par J. SALMON JOHANN ERNST GALLIARD (1687-1749)



Propriété SOCIÉTÉ ANONYME des EDITIONS RICORDI - PARIS. (Copyright MCMXVIII, by SOCIÉTÉ ANONYME des EDITIONS RICORDI.) Tous droits d'exécution, de reproduction et d'arrangement sont réservés pour tous pays. R. 892 b

VIOLONCELLE



















ò

#### VIOLONCELLE



















6



ð