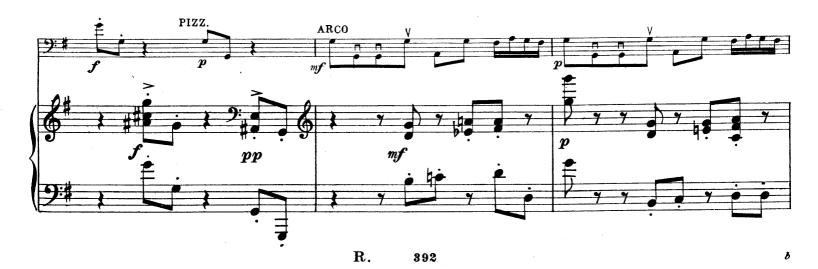

L'esecuzione in pubblico di questo pezzo è autorizzata solo alla condizione che il nome del Signor J. SALMON sia messo sul programma con quello dell'autore.

(SOL MAJEUR)

Arrangée par J. SALMON

JOHANN ERNST GALLIARD (1687-1749)

R. 892

SONATE (SOL MAJEUR)

Arrangée par J. SALMON JOHANN ERNST GALLIARD (1687-1749)

Propriété SOCIÉTÉ ANONYME des EDITIONS RICORDI - PARIS. (Copyright MCMXVIII, by SOCIÉTÉ ANONYME des EDITIONS RICORDI.) Tous droits d'exécution, de reproduction et d'arrangement sont réservés pour tous pays. R. 892 b