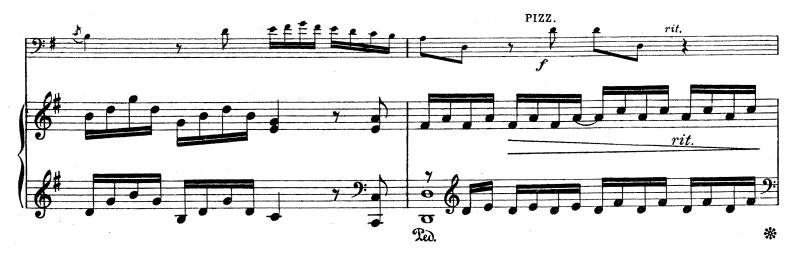

L'esecuzione in pubblico di questo pezzo è autorizzata solo alla condizione che il nome del Signor J. SALMON sia messo sul programma con quello dell'autore.

(SOL MAJEUR)

Arrangée par J. SALMON

JOHANN ERNST GALLIARD (1687-1749)

R. 892

SONATE (SOL MAJEUR)

Arrangée par J. SALMON JOHANN ERNST GALLIARD (1687-1749)

Propriété SOCIÉTÉ ANONYME des EDITIONS RICORDI - PARIS. (Copyright MCMXVIII, by SOCIÉTÉ ANONYME des EDITIONS RICORDI.) Tous droits d'exécution, de reproduction et d'arrangement sont réservés pour tous pays. R. 892 b