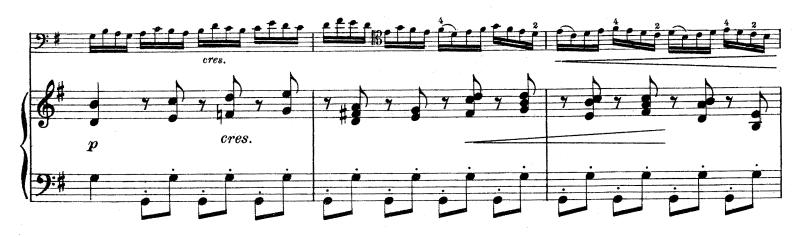

L'esecuzione in pubblico di questo pezzo è autorizzata solo alla condizione che il nome del Signor J. SALMON sia messo sul programma con quello dell'autore.

(SOL MAJEUR)

Arrangée par J. SALMON

JOHANN ERNST GALLIARD (1687-1749)

R. 892

SONATE (SOL MAJEUR)

Arrangée par J. SALMON JOHANN ERNST GALLIARD (1687-1749)

Propriété SOCIÉTÉ ANONYME des EDITIONS RICORDI - PARIS. (Copyright MCMXVIII, by SOCIÉTÉ ANONYME des EDITIONS RICORDI.) Tous droits d'exécution, de reproduction et d'arrangement sont réservés pour tous pays. R. 892 b