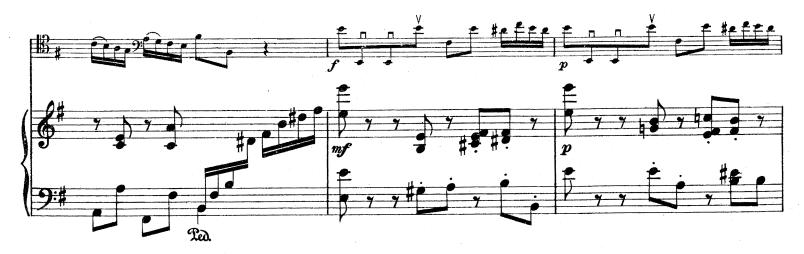

L'esecuzione in pubblico di questo pezzo è autorizzata solo alla condizione che il nome del Signor J. SALMON sia messo sul programma con quello dell'autore.

(SOL MAJEUR)

Arrangée par J. SALMON

JOHANN ERNST GALLIARD (1687-1749)

R. 892

SONATE (SOL MAJEUR)

Arrangée par J. SALMON JOHANN ERNST GALLIARD (1687-1749)

Propriété SOCIÉTÉ ANONYME des EDITIONS RICORDI - PARIS. (Copyright MCMXVIII, by SOCIÉTÉ ANONYME des EDITIONS RICORDI.) Tous droits d'exécution, de reproduction et d'arrangement sont réservés pour tous pays. R. 892 b