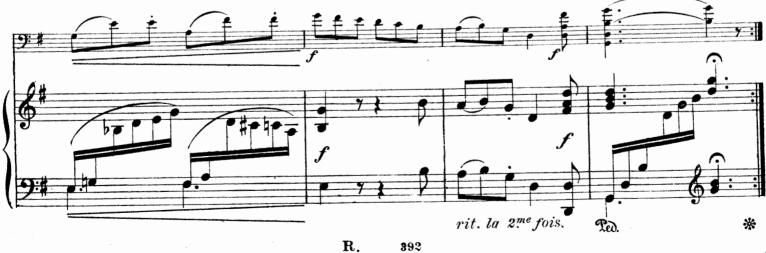

### NOTICE

L'exécution en public de ce morceau n'est autorisée qu'à la condition que le nom de M. J. SALMON soit mentionné sur les programmes avec celui de l'auteur.

The public performance of this work is only authorized on the condition that the name of J. SALMON is printed on the programme in conjunction with that of the composer.

L'esecuzione in pubblico di questo pezzo è autorizzata solo alla condizione che il nome del Signor J. SALMON sia messo sul programma con quello dell'autore.

(SOL MAJEUR)

Arrangée par J. SALMON

JOHANN ERNST GALLIARD (1687-1749)

R. 892

SONATE (SOL MAJEUR)

Arrangée par J. SALMON JOHANN ERNST GALLIARD (1687-1749)

Propriété SOCIÉTÉ ANONYME des EDITIONS RICORDI - PARIS. (Copyright MCMXVIII, by SOCIÉTÉ ANONYME des EDITIONS RICORDI.) Tous droits d'exécution, de reproduction et d'arrangement sont réservés pour tous pays. R. 892 b