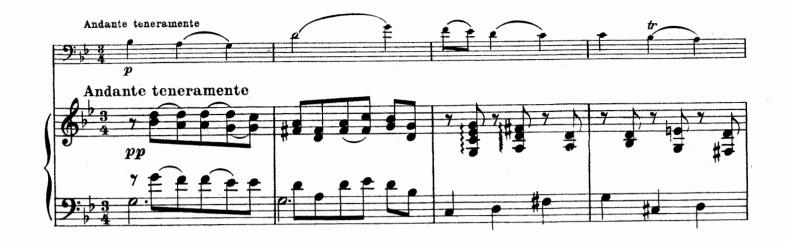

L'esecuzione in pubblico di questo pezzo è autorizzata solo alla condizione che il nome del Signor J. SALMON sia messo sul programma con quello dell'autore.

(SOL MAJEUR)

Arrangée par J. SALMON

JOHANN ERNST GALLIARD (1687-1749)