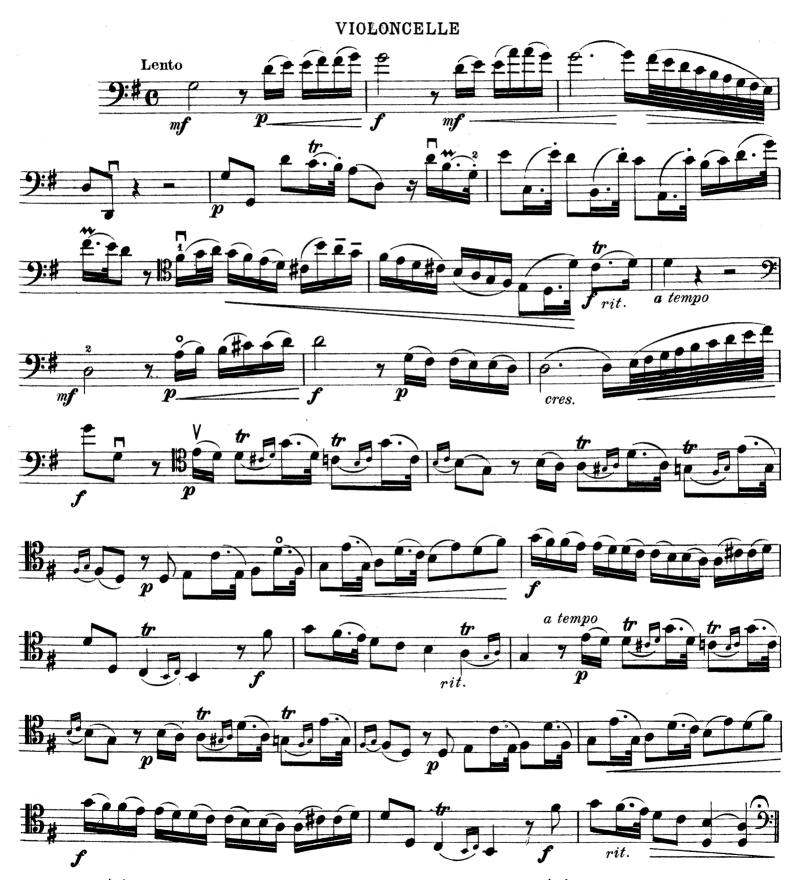

ITIONS RICORDI) (Printed in Italy) — (Imprimé en Italie)

### NOTICE

L'exécution en public de ce morceau n'est autorisée qu'à la condition que le nom de M. J. SALMON soit mentionné sur les programmes avec celui de l'auteur.

The public performance of this work is only authorized on the condition that the name of J. SALMON is printed on the programme in conjunction with that of the composer.

L'esecuzione in pubblico di questo pezzo è autorizzata solo alla condizione che il nome del Signor J. SALMON sia messo sul programma con quello dell'autore.



(SOL MAJEUR)

Arrangée par J. SALMON

JOHANN ERNST GALLIARD (1687-1749)













































































R. 892









SONATE (SOL MAJEUR)

Arrangée par J. SALMON JOHANN ERNST GALLIARD (1687-1749)



Propriété SOCIÉTÉ ANONYME des EDITIONS RICORDI - PARIS. (Copyright MCMXVIII, by SOCIÉTÉ ANONYME des EDITIONS RICORDI.) Tous droits d'exécution, de reproduction et d'arrangement sont réservés pour tous pays. R. 892 b

VIOLONCELLE



















ò

#### VIOLONCELLE



















6



ð