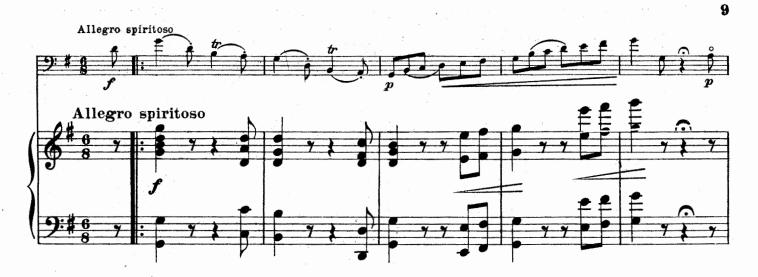

L'esecuzione in pubblico di questo pezzo è autorizzata solo alla condizione che il nome del Signor J. SALMON sia messo sul programma con quello dell'autore.

(SOL MAJEUR)

Arrangée par J. SALMON

JOHANN ERNST GALLIARD (1687-1749)

R. 892

SONATE (SOL MAJEUR)

Arrangée par J. SALMON JOHANN ERNST GALLIARD (1687-1749)

Propriété SOCIÉTÉ ANONYME des EDITIONS RICORDI - PARIS. (Copyright MCMXVIII, by SOCIÉTÉ ANONYME des EDITIONS RICORDI.) Tous droits d'exécution, de reproduction et d'arrangement sont réservés pour tous pays. R. 892 b