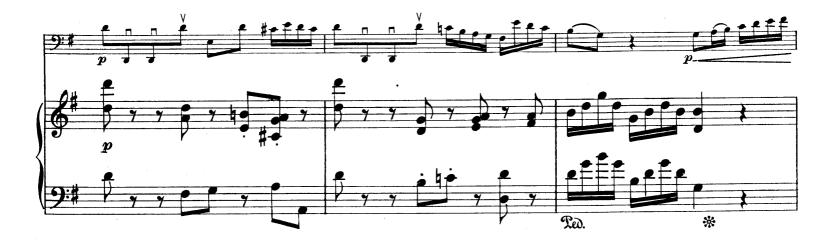

L'esecuzione in pubblico di questo pezzo è autorizzata solo alla condizione che il nome del Signor J. SALMON sia messo sul programma con quello dell'autore.

(SOL MAJEUR)

Arrangée par J. SALMON

JOHANN ERNST GALLIARD (1687-1749)

R. 892

SONATE (SOL MAJEUR)

Arrangée par J. SALMON JOHANN ERNST GALLIARD (1687-1749)

Propriété SOCIÉTÉ ANONYME des EDITIONS RICORDI - PARIS. (Copyright MCMXVIII, by SOCIÉTÉ ANONYME des EDITIONS RICORDI.) Tous droits d'exécution, de reproduction et d'arrangement sont réservés pour tous pays. R. 892 b