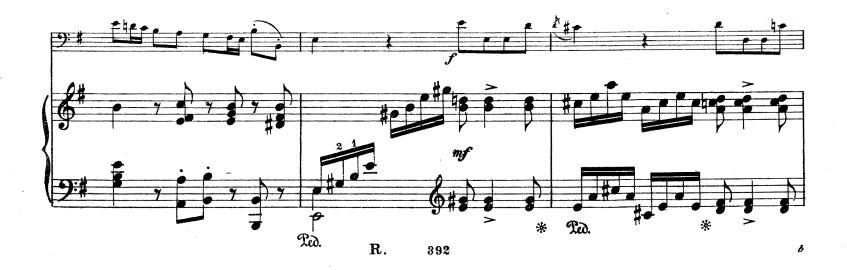

L'esecuzione in pubblico di questo pezzo è autorizzata solo alla condizione che il nome del Signor J. SALMON sia messo sul programma con quello dell'autore.

(SOL MAJEUR)

Arrangée par J. SALMON

JOHANN ERNST GALLIARD (1687-1749)

R. 892

SONATE (SOL MAJEUR)

Arrangée par J. SALMON JOHANN ERNST GALLIARD (1687-1749)

Propriété SOCIÉTÉ ANONYME des EDITIONS RICORDI - PARIS. (Copyright MCMXVIII, by SOCIÉTÉ ANONYME des EDITIONS RICORDI.) Tous droits d'exécution, de reproduction et d'arrangement sont réservés pour tous pays. R. 892 b