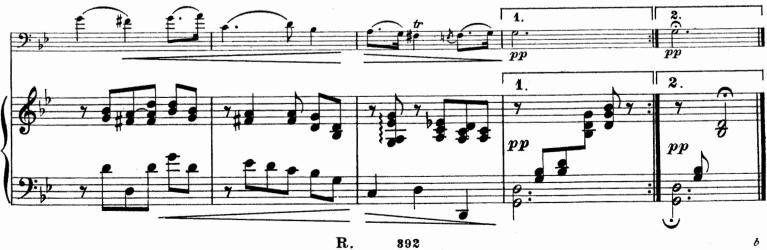

L'esecuzione in pubblico di questo pezzo è autorizzata solo alla condizione che il nome del Signor J. SALMON sia messo sul programma con quello dell'autore.

(SOL MAJEUR)

Arrangée par J. SALMON

JOHANN ERNST GALLIARD (1687-1749)

R. 892

SONATE (SOL MAJEUR)

Arrangée par J. SALMON JOHANN ERNST GALLIARD (1687-1749)

Propriété SOCIÉTÉ ANONYME des EDITIONS RICORDI - PARIS. (Copyright MCMXVIII, by SOCIÉTÉ ANONYME des EDITIONS RICORDI.) Tous droits d'exécution, de reproduction et d'arrangement sont réservés pour tous pays. R. 892 b