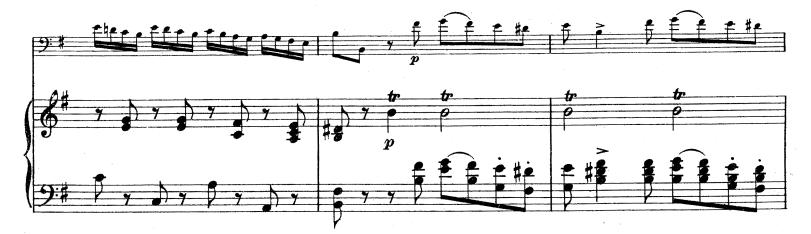

L'esecuzione in pubblico di questo pezzo è autorizzata solo alla condizione che il nome del Signor J. SALMON sia messo sul programma con quello dell'autore.

(SOL MAJEUR)

Arrangée par J. SALMON

JOHANN ERNST GALLIARD (1687-1749)

R. 892

SONATE (SOL MAJEUR)

Arrangée par J. SALMON JOHANN ERNST GALLIARD (1687-1749)

Propriété SOCIÉTÉ ANONYME des EDITIONS RICORDI - PARIS. (Copyright MCMXVIII, by SOCIÉTÉ ANONYME des EDITIONS RICORDI.) Tous droits d'exécution, de reproduction et d'arrangement sont réservés pour tous pays. R. 892 b