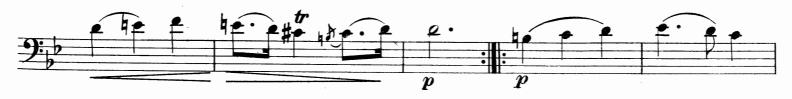

he condition that the name of J. SALMON is printed on the programme in conjunction with that of the composer.

L'esecuzione in pubblico di questo pezzo è autorizzata solo alla condizione che il nome del Signor J. SALMON sia messo sul programma con quello dell'autore.



(SOL MAJEUR)

Arrangée par J. SALMON

JOHANN ERNST GALLIARD (1687-1749)













































































R. 892









SONATE (SOL MAJEUR)

Arrangée par J. SALMON JOHANN ERNST GALLIARD (1687-1749)



Propriété SOCIÉTÉ ANONYME des EDITIONS RICORDI - PARIS. (Copyright MCMXVIII, by SOCIÉTÉ ANONYME des EDITIONS RICORDI.) Tous droits d'exécution, de reproduction et d'arrangement sont réservés pour tous pays. R. 892 b

VIOLONCELLE



















ò

#### VIOLONCELLE



















6



ð