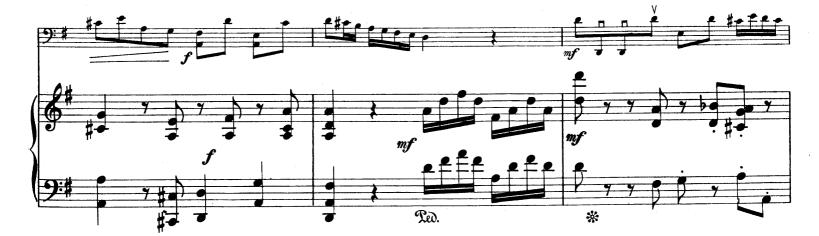

L'esecuzione in pubblico di questo pezzo è autorizzata solo alla condizione che il nome del Signor J. SALMON sia messo sul programma con quello dell'autore.

(SOL MAJEUR)

Arrangée par J. SALMON

JOHANN ERNST GALLIARD (1687-1749)

R. 892

SONATE (SOL MAJEUR)

Arrangée par J. SALMON JOHANN ERNST GALLIARD (1687-1749)

Propriété SOCIÉTÉ ANONYME des EDITIONS RICORDI - PARIS. (Copyright MCMXVIII, by SOCIÉTÉ ANONYME des EDITIONS RICORDI.) Tous droits d'exécution, de reproduction et d'arrangement sont réservés pour tous pays. R. 892 b