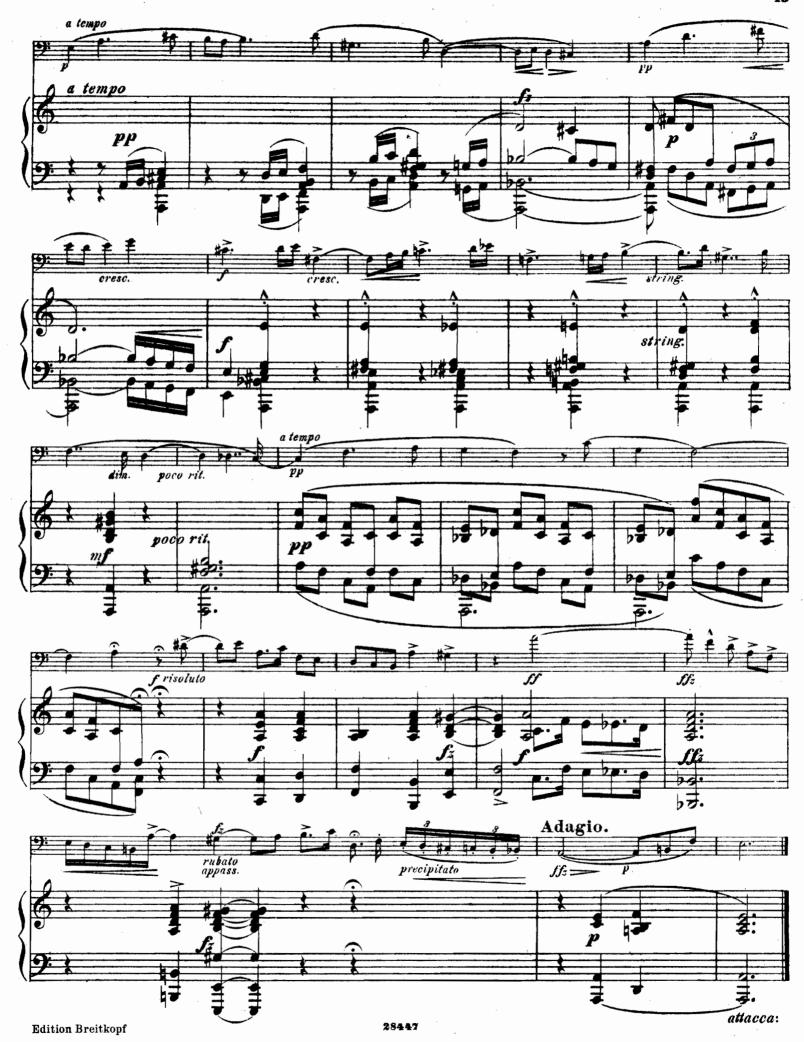

Nr. 5169

# BUSONI BUSONI KLEINE SUITE

Op. 23



Violoncell & Piano



Herrn Kammervirtuosen ALWIN SCHROEDER freundschaftlichst zugeeignet

# FERRUCCIO BUSONI KLEINE SUITE

## FÜR PIANOFORTE UND VIOLONCELL

I. Moderato, ma energico

III. Altes Tanzliedchen

II. Andantino con grazia

CLOSED SHELF IV. Sostenuto ed espressivo

V. Moderato, ma con brio

OP. 23



# Kleine Suite.

I.





Edition Breitkopf













III.

### (Altes Tanzliedchen.)





























254940 Herrn Kammervirtuosen Alwin Schroeder freundschaftlichst zugeeignet.

# Kleine Suite.

### Violoncello.

I. Ferruccio B. Busoni. Moderato ma energico. P crescendo





### Violoncello.

### III.



### Violoncello.

### IV.



### Violoncello.