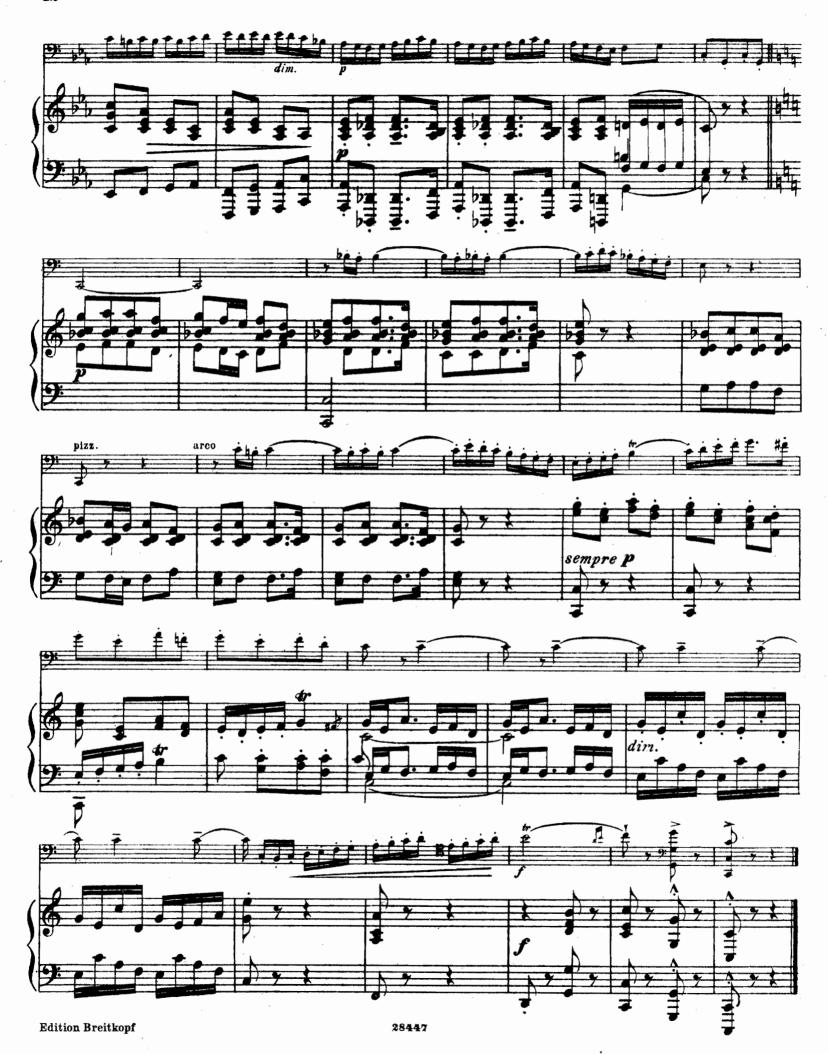

Nr. 5169

# BUSONI BUSONI KLEINE SUITE

Op. 23



Violoncell & Piano



Herrn Kammervirtuosen ALWIN SCHROEDER freundschaftlichst zugeeignet

# FERRUCCIO BUSONI KLEINE SUITE

## FÜR PIANOFORTE UND VIOLONCELL

I. Moderato, ma energico

III. Altes Tanzliedchen

II. Andantino con grazia

CLOSED SHELF IV. Sostenuto ed espressivo

V. Moderato, ma con brio

OP. 23



# Kleine Suite.

I.





Edition Breitkopf













III.

### (Altes Tanzliedchen.)





























254940 Herrn Kammervirtuosen Alwin Schroeder freundschaftlichst zugeeignet.

# Kleine Suite.

### Violoncello.

I. Ferruccio B. Busoni. Moderato ma energico. P crescendo





### Violoncello.

### III.



### Violoncello.

### IV.



### Violoncello.