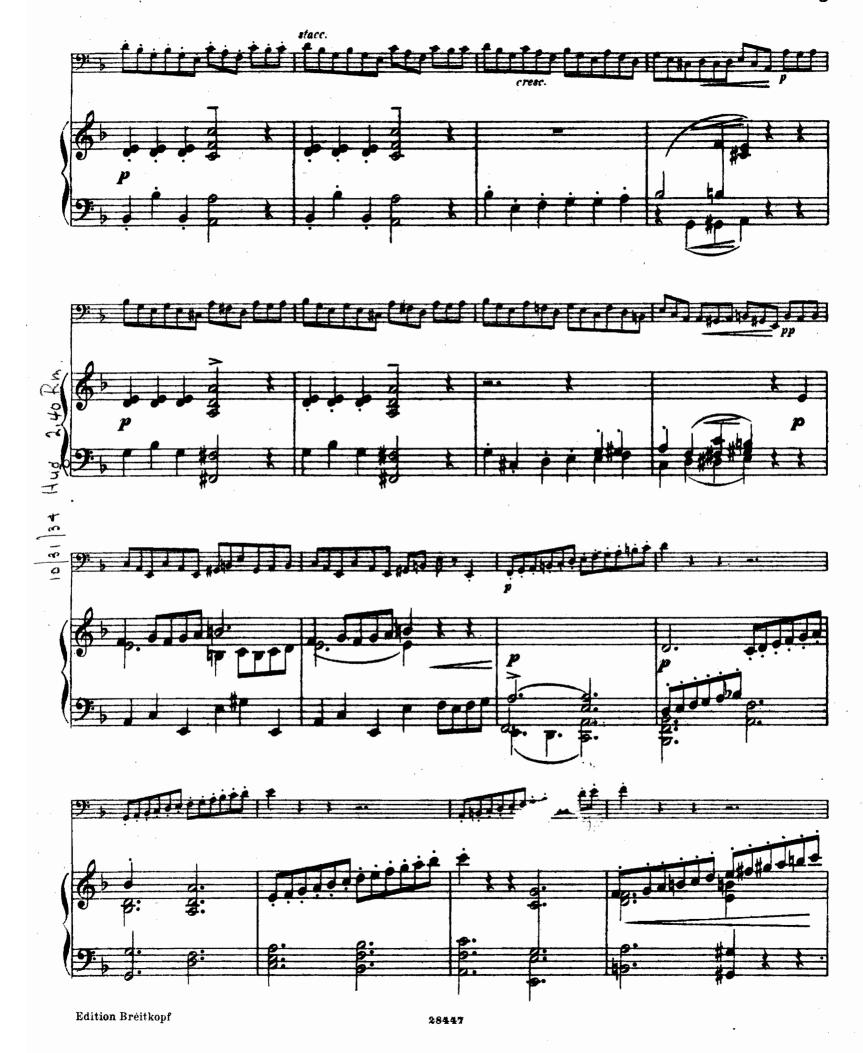

# Kleine Suite.

I.

Edition Breitkopf

III.

### Violoncello.

I. Ferruccio B. Busoni. Moderato ma energico. P crescendo