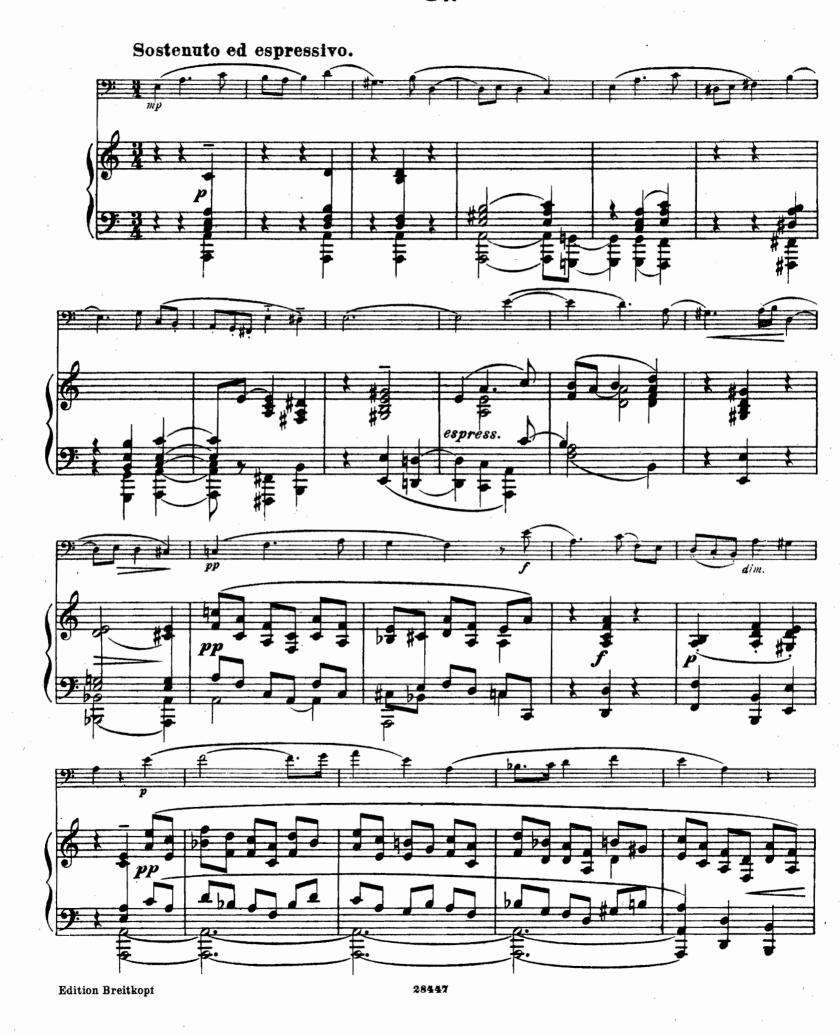

Nr. 5169

# BUSONI BUSONI KLEINE SUITE

Op. 23



Violoncell & Piano



Herrn Kammervirtuosen ALWIN SCHROEDER freundschaftlichst zugeeignet

# FERRUCCIO BUSONI KLEINE SUITE

## FÜR PIANOFORTE UND VIOLONCELL

I. Moderato, ma energico

III. Altes Tanzliedchen

II. Andantino con grazia

CLOSED SHELF IV. Sostenuto ed espressivo

V. Moderato, ma con brio

OP. 23



# Kleine Suite.

I.





Edition Breitkopf













III.

### (Altes Tanzliedchen.)





























254940 Herrn Kammervirtuosen Alwin Schroeder freundschaftlichst zugeeignet.

# Kleine Suite.

### Violoncello.

I. Ferruccio B. Busoni. Moderato ma energico. P crescendo





### Violoncello.

### III.



### Violoncello.

### IV.



### Violoncello.