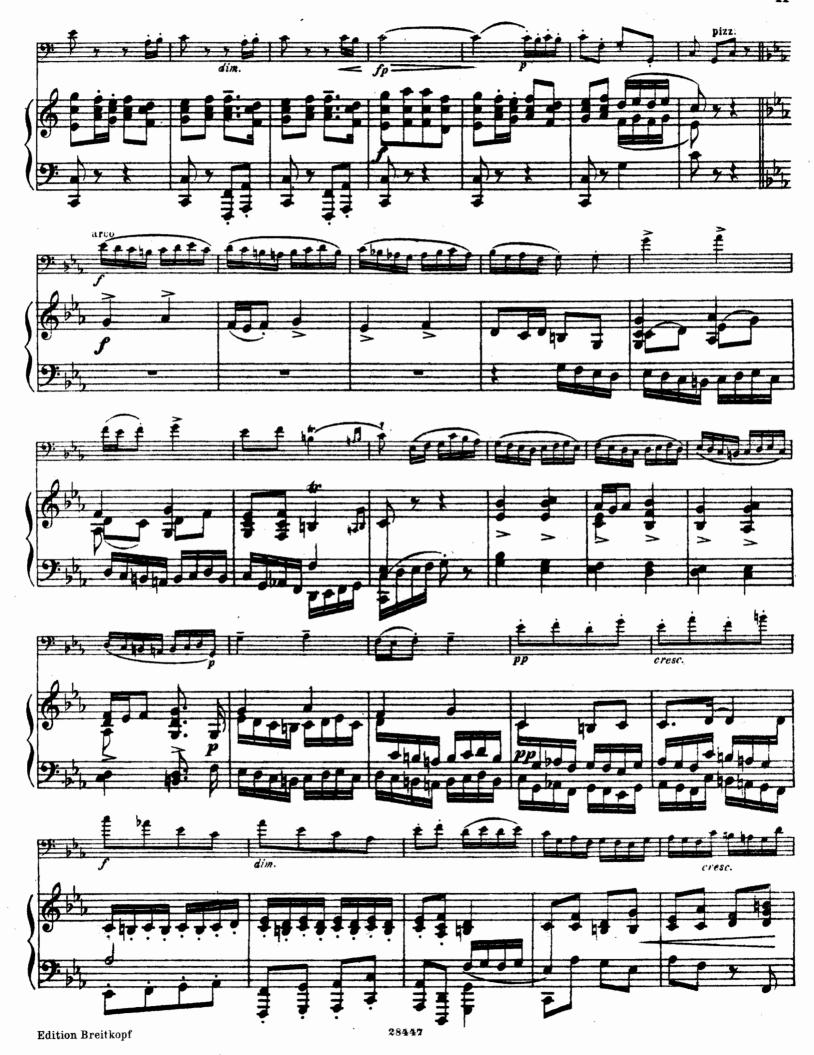

Nr. 5169

# BUSONI BUSONI KLEINE SUITE

Op. 23



Violoncell & Piano



Herrn Kammervirtuosen ALWIN SCHROEDER freundschaftlichst zugeeignet

# FERRUCCIO BUSONI KLEINE SUITE

## FÜR PIANOFORTE UND VIOLONCELL

I. Moderato, ma energico

III. Altes Tanzliedchen

II. Andantino con grazia

CLOSED SHELF IV. Sostenuto ed espressivo

V. Moderato, ma con brio

OP. 23



# Kleine Suite.

I.





Edition Breitkopf













III.

### (Altes Tanzliedchen.)





























254940 Herrn Kammervirtuosen Alwin Schroeder freundschaftlichst zugeeignet.

# Kleine Suite.

### Violoncello.

I. Ferruccio B. Busoni. Moderato ma energico. P crescendo





### Violoncello.

### III.



### Violoncello.

### IV.



### Violoncello.