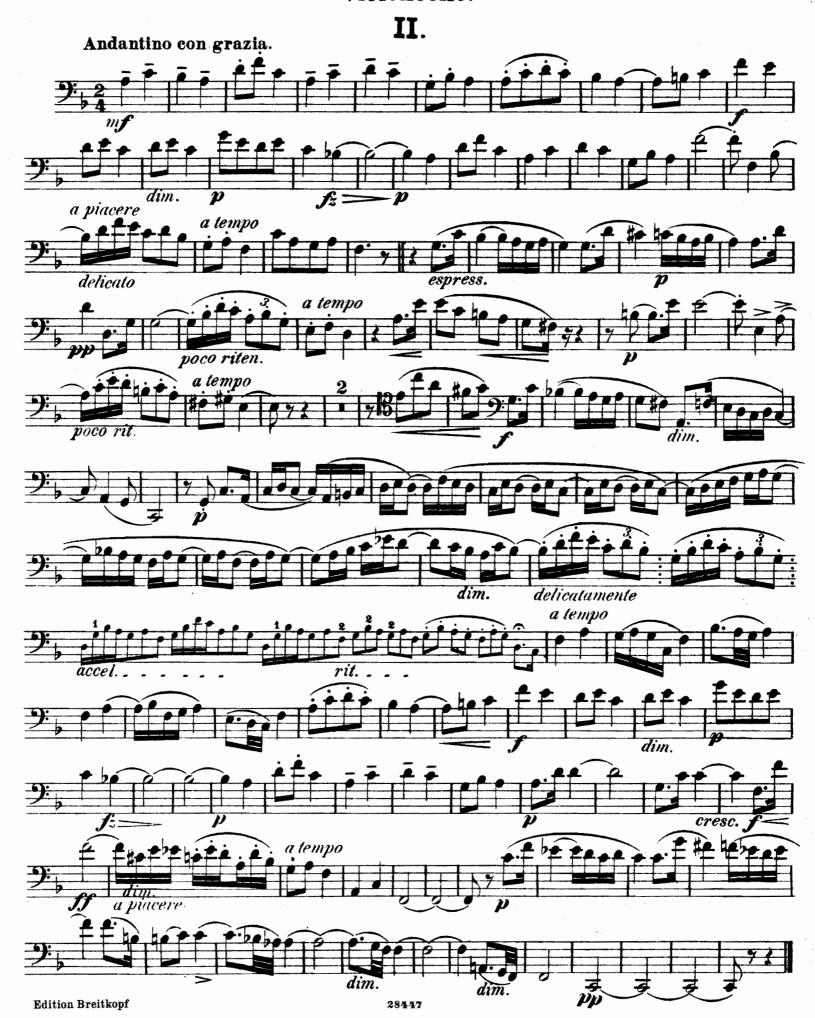

Nr. 5169

# BUSONI BUSONI KLEINE SUITE

Op. 23



Violoncell & Piano



Herrn Kammervirtuosen ALWIN SCHROEDER freundschaftlichst zugeeignet

# FERRUCCIO BUSONI KLEINE SUITE

## FÜR PIANOFORTE UND VIOLONCELL

I. Moderato, ma energico

III. Altes Tanzliedchen

II. Andantino con grazia

CLOSED SHELF IV. Sostenuto ed espressivo

V. Moderato, ma con brio

OP. 23



# Kleine Suite.

I.





Edition Breitkopf













III.

### (Altes Tanzliedchen.)





























254940 Herrn Kammervirtuosen Alwin Schroeder freundschaftlichst zugeeignet.

# Kleine Suite.

### Violoncello.

I. Ferruccio B. Busoni. Moderato ma energico. P crescendo





### Violoncello.

### III.



### Violoncello.

### IV.



### Violoncello.