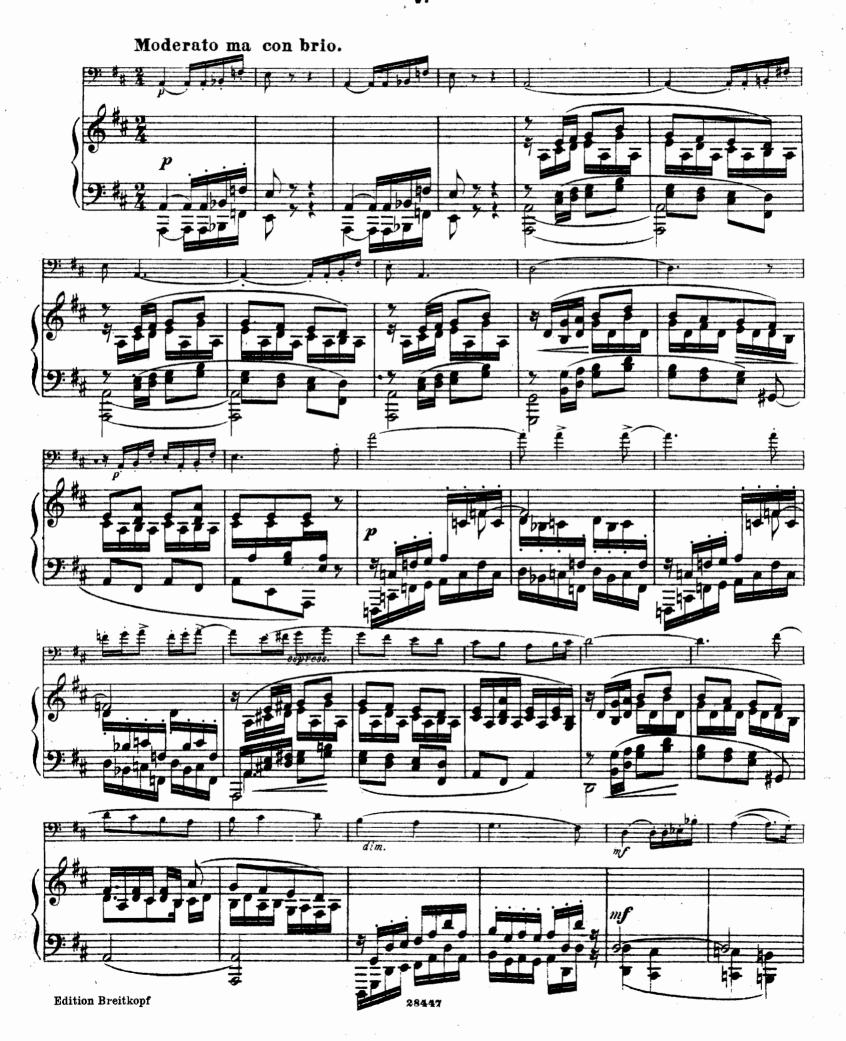

## FÜR PIANOFORTE UND VIOLONCELL

I. Moderato, ma energico

III. Altes Tanzliedchen

II. Andantino con grazia

CLOSED SHELF IV. Sostenuto ed espressivo

V. Moderato, ma con brio

OP. 23