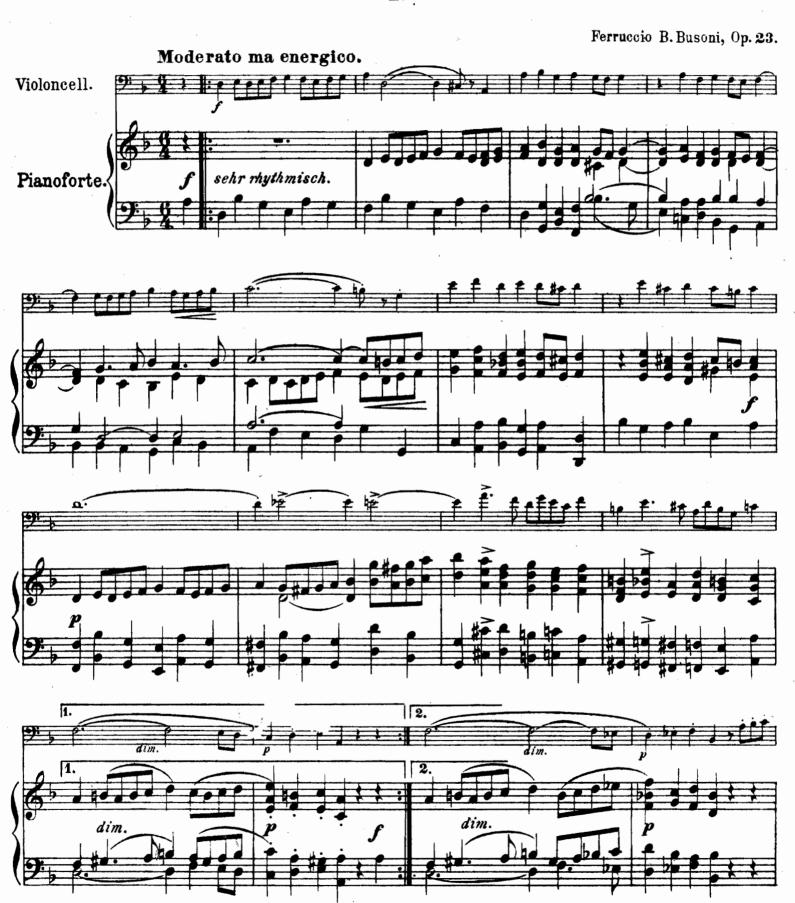

# BUSONI BUSONI KLEINE SUITE

Op. 23

Violoncell & Piano

Herrn Kammervirtuosen ALWIN SCHROEDER freundschaftlichst zugeeignet

# FERRUCCIO BUSONI KLEINE SUITE

## FÜR PIANOFORTE UND VIOLONCELL

I. Moderato, ma energico

III. Altes Tanzliedchen

II. Andantino con grazia

CLOSED SHELF IV. Sostenuto ed espressivo

V. Moderato, ma con brio

OP. 23

# Kleine Suite.

I.

Edition Breitkopf

III.

### Violoncello.

I. Ferruccio B. Busoni. Moderato ma energico. P crescendo