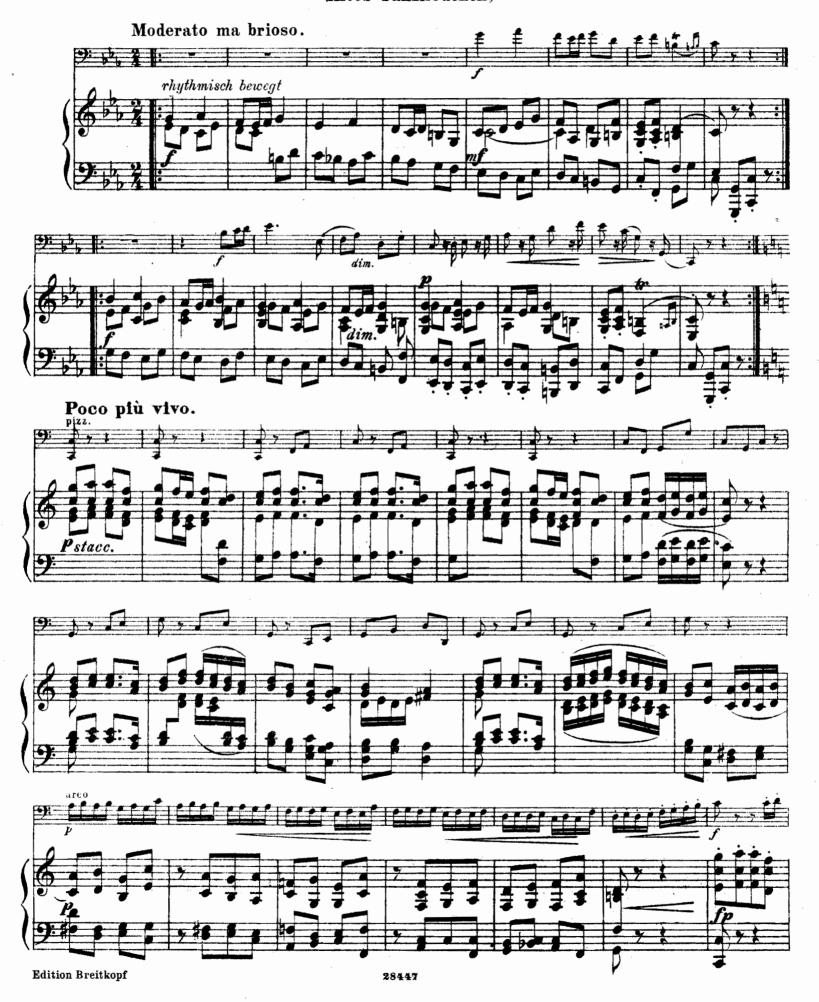

Nr. 5169

# BUSONI BUSONI KLEINE SUITE

Op. 23



Violoncell & Piano



Herrn Kammervirtuosen ALWIN SCHROEDER freundschaftlichst zugeeignet

# FERRUCCIO BUSONI KLEINE SUITE

## FÜR PIANOFORTE UND VIOLONCELL

I. Moderato, ma energico

III. Altes Tanzliedchen

II. Andantino con grazia

CLOSED SHELF IV. Sostenuto ed espressivo

V. Moderato, ma con brio

OP. 23



# Kleine Suite.

I.





Edition Breitkopf













III.

### (Altes Tanzliedchen.)





























254940 Herrn Kammervirtuosen Alwin Schroeder freundschaftlichst zugeeignet.

# Kleine Suite.

### Violoncello.

I. Ferruccio B. Busoni. Moderato ma energico. P crescendo





### Violoncello.

### III.



### Violoncello.

### IV.



### Violoncello.