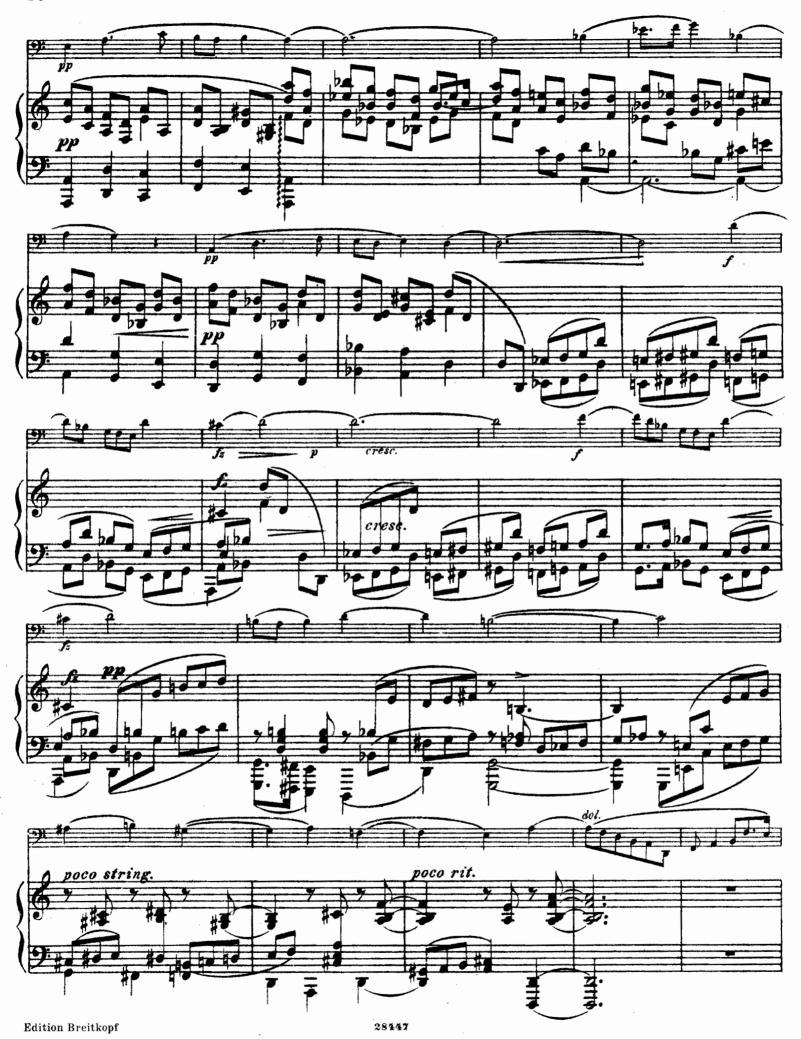

Nr. 5169

# BUSONI BUSONI KLEINE SUITE

Op. 23



Violoncell & Piano



Herrn Kammervirtuosen ALWIN SCHROEDER freundschaftlichst zugeeignet

# FERRUCCIO BUSONI KLEINE SUITE

## FÜR PIANOFORTE UND VIOLONCELL

I. Moderato, ma energico

III. Altes Tanzliedchen

II. Andantino con grazia

CLOSED SHELF IV. Sostenuto ed espressivo

V. Moderato, ma con brio

OP. 23



# Kleine Suite.

I.





Edition Breitkopf













III.

### (Altes Tanzliedchen.)





























254940 Herrn Kammervirtuosen Alwin Schroeder freundschaftlichst zugeeignet.

# Kleine Suite.

### Violoncello.

I. Ferruccio B. Busoni. Moderato ma energico. P crescendo





### Violoncello.

### III.



### Violoncello.

### IV.



### Violoncello.