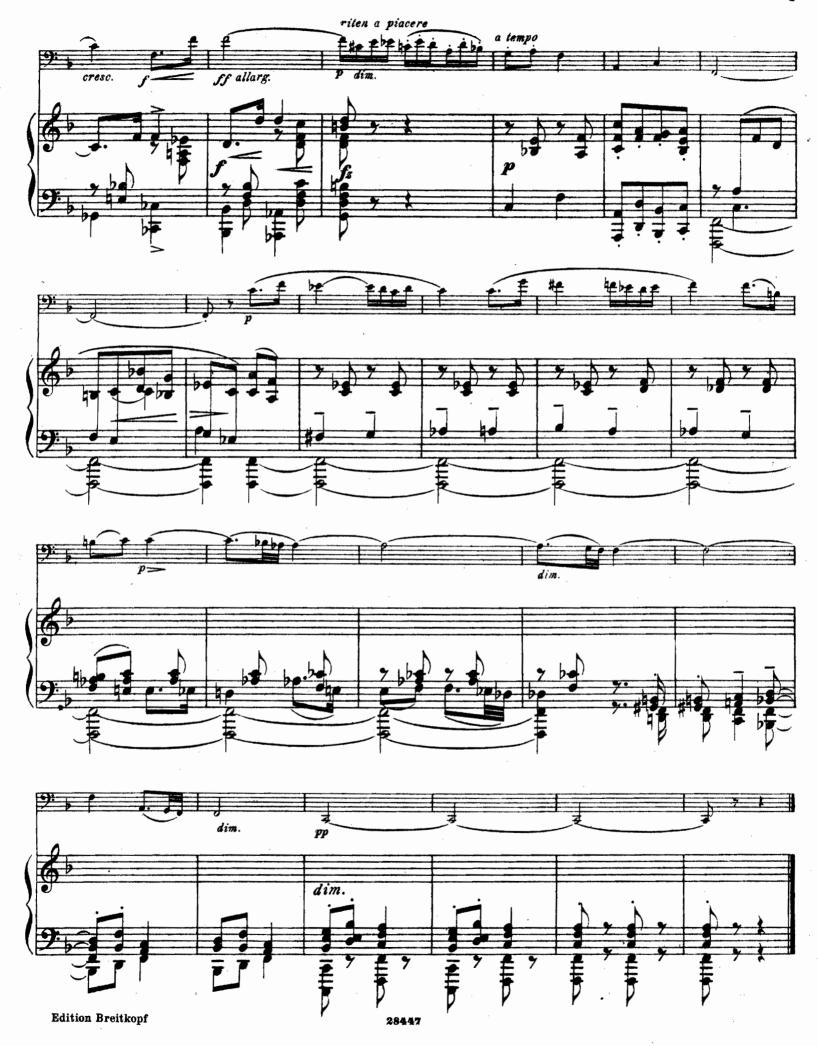

Nr. 5169

# BUSONI BUSONI KLEINE SUITE

Op. 23



Violoncell & Piano



Herrn Kammervirtuosen ALWIN SCHROEDER freundschaftlichst zugeeignet

# FERRUCCIO BUSONI KLEINE SUITE

## FÜR PIANOFORTE UND VIOLONCELL

I. Moderato, ma energico

III. Altes Tanzliedchen

II. Andantino con grazia

CLOSED SHELF IV. Sostenuto ed espressivo

V. Moderato, ma con brio

OP. 23



# Kleine Suite.

I.





Edition Breitkopf













III.

### (Altes Tanzliedchen.)





























254940 Herrn Kammervirtuosen Alwin Schroeder freundschaftlichst zugeeignet.

# Kleine Suite.

### Violoncello.

I. Ferruccio B. Busoni. Moderato ma energico. P crescendo





### Violoncello.

### III.



### Violoncello.

### IV.



### Violoncello.