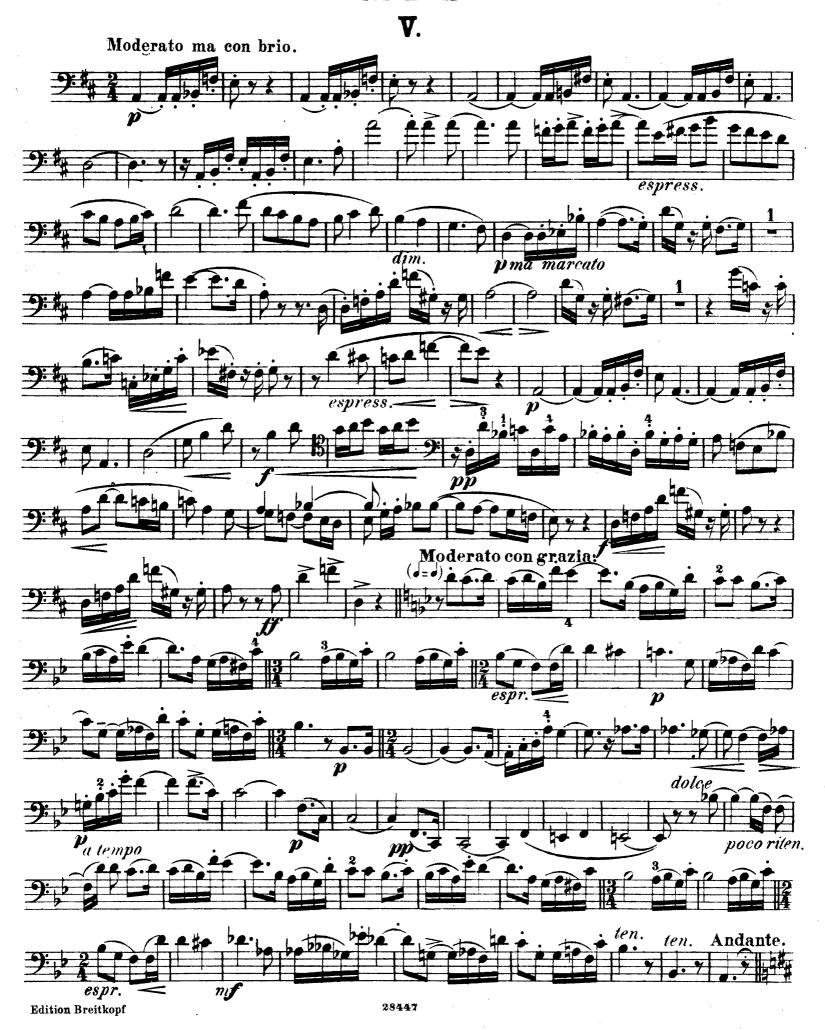

Nr. 5169

# BUSONI BUSONI KLEINE SUITE

Op. 23



Violoncell & Piano



Herrn Kammervirtuosen ALWIN SCHROEDER freundschaftlichst zugeeignet

# FERRUCCIO BUSONI KLEINE SUITE

## FÜR PIANOFORTE UND VIOLONCELL

I. Moderato, ma energico

III. Altes Tanzliedchen

II. Andantino con grazia

CLOSED SHELF IV. Sostenuto ed espressivo

V. Moderato, ma con brio

OP. 23



# Kleine Suite.

I.





Edition Breitkopf













III.

### (Altes Tanzliedchen.)





























254940 Herrn Kammervirtuosen Alwin Schroeder freundschaftlichst zugeeignet.

# Kleine Suite.

### Violoncello.

I. Ferruccio B. Busoni. Moderato ma energico. P crescendo





### Violoncello.

### III.



### Violoncello.

### IV.



### Violoncello.