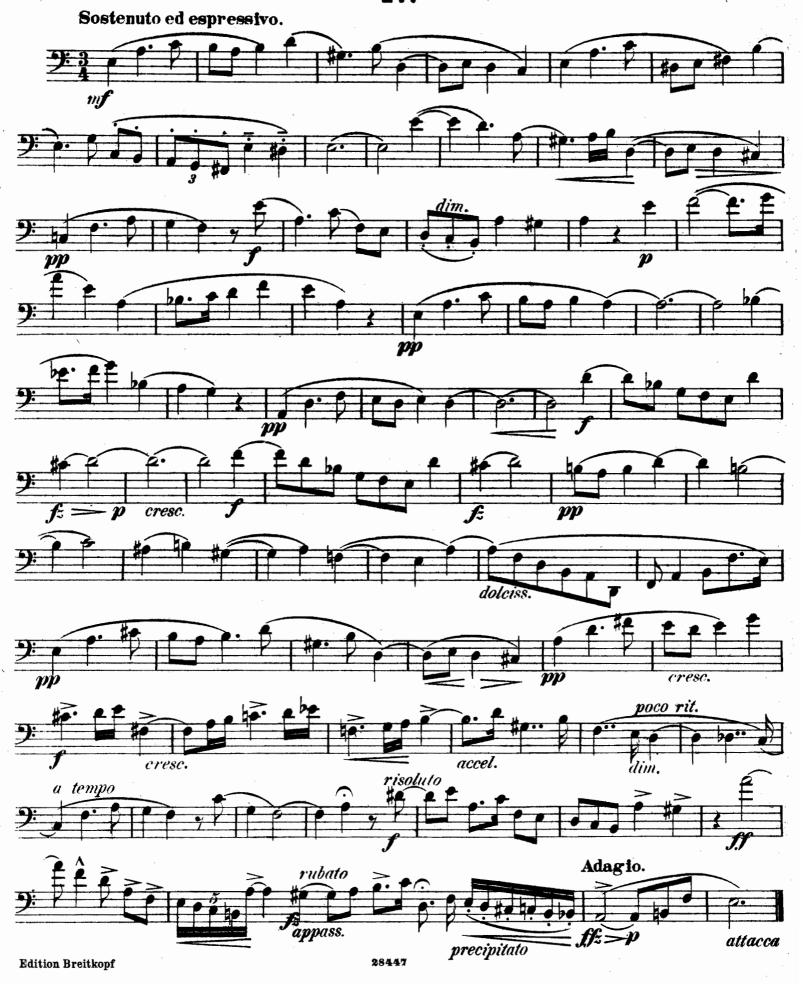

Nr. 5169

# BUSONI BUSONI KLEINE SUITE

Op. 23



Violoncell & Piano



Herrn Kammervirtuosen ALWIN SCHROEDER freundschaftlichst zugeeignet

# FERRUCCIO BUSONI KLEINE SUITE

## FÜR PIANOFORTE UND VIOLONCELL

I. Moderato, ma energico

III. Altes Tanzliedchen

II. Andantino con grazia

CLOSED SHELF IV. Sostenuto ed espressivo

V. Moderato, ma con brio

OP. 23



# Kleine Suite.

I.





Edition Breitkopf













III.

### (Altes Tanzliedchen.)





























254940 Herrn Kammervirtuosen Alwin Schroeder freundschaftlichst zugeeignet.

# Kleine Suite.

### Violoncello.

I. Ferruccio B. Busoni. Moderato ma energico. P crescendo





### Violoncello.

### III.



### Violoncello.

### IV.



### Violoncello.