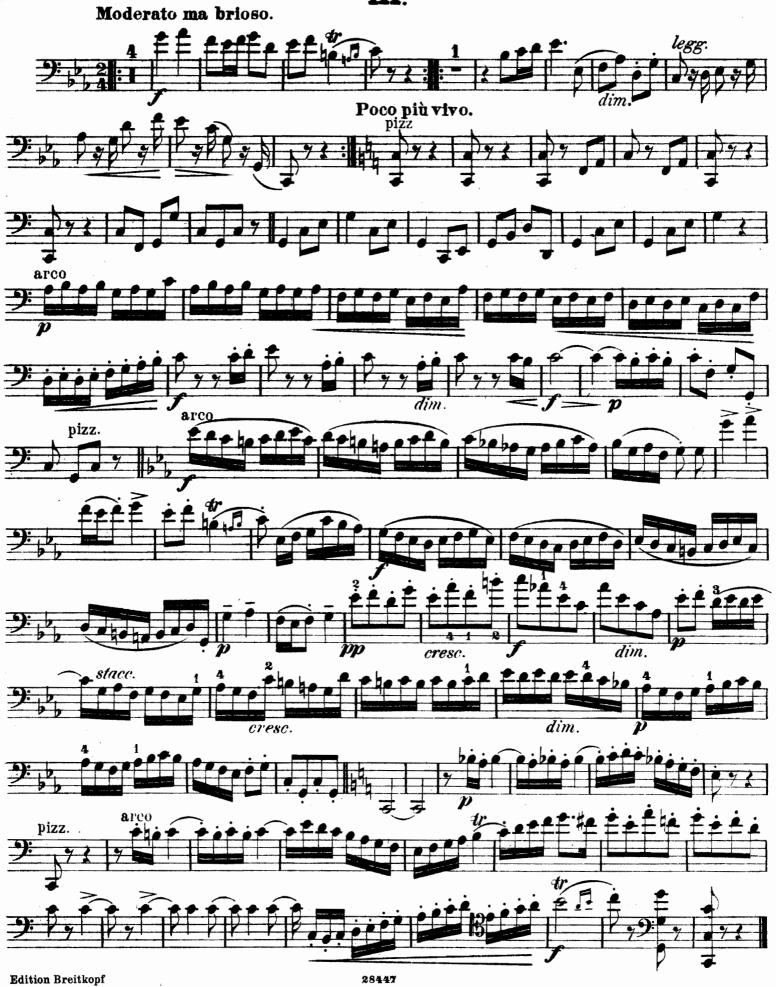

Nr. 5169

# BUSONI BUSONI KLEINE SUITE

Op. 23



Violoncell & Piano



Herrn Kammervirtuosen ALWIN SCHROEDER freundschaftlichst zugeeignet

# FERRUCCIO BUSONI KLEINE SUITE

## FÜR PIANOFORTE UND VIOLONCELL

I. Moderato, ma energico

III. Altes Tanzliedchen

II. Andantino con grazia

CLOSED SHELF IV. Sostenuto ed espressivo

V. Moderato, ma con brio

OP. 23



# Kleine Suite.

I.





Edition Breitkopf













III.

### (Altes Tanzliedchen.)





























254940 Herrn Kammervirtuosen Alwin Schroeder freundschaftlichst zugeeignet.

# Kleine Suite.

### Violoncello.

I. Ferruccio B. Busoni. Moderato ma energico. P crescendo





### Violoncello.

### III.



### Violoncello.

### IV.



### Violoncello.