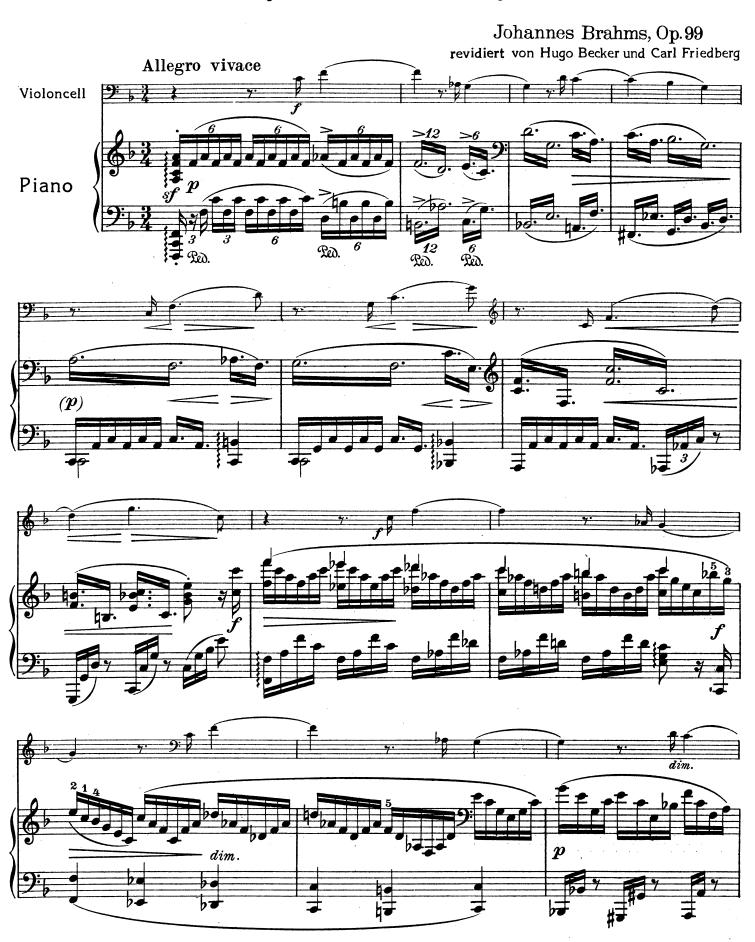

### II. SONATE

F majeur

Fdur

F major

Copyright 1922 by N. Simrock, G. m. b. H. Berlin Edition Schott No. 09499/09501

Edition Schott No. 09499/09501

a) Der Herausgeber

a) Die Mittelstimme etwas hervorheben.

- a) as und c der Mittelstimme hervortreten lassen
- b) Statt  $f_p$  allmählig schwächer werden zu empfehlen.

Edition Schott No. 09499/09501