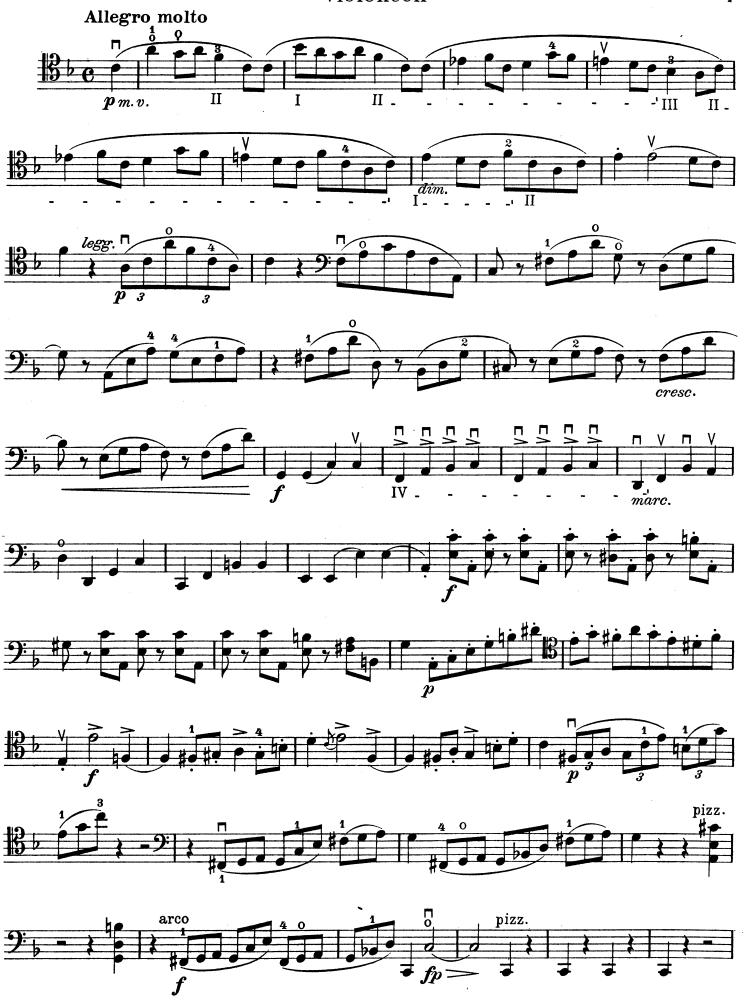

#### II. SONATE

Fmajeur

Fdur

F major

<sup>\*)</sup> Zur Vermeidung des hörbaren Aufschlagens empfiehlt es sich diese Stelle mit ausgestreckten Fingern zu spielen, damit die weniger Hebelkraft besitzenden <u>unteren</u> Fingerglieder die Saite berühren können.