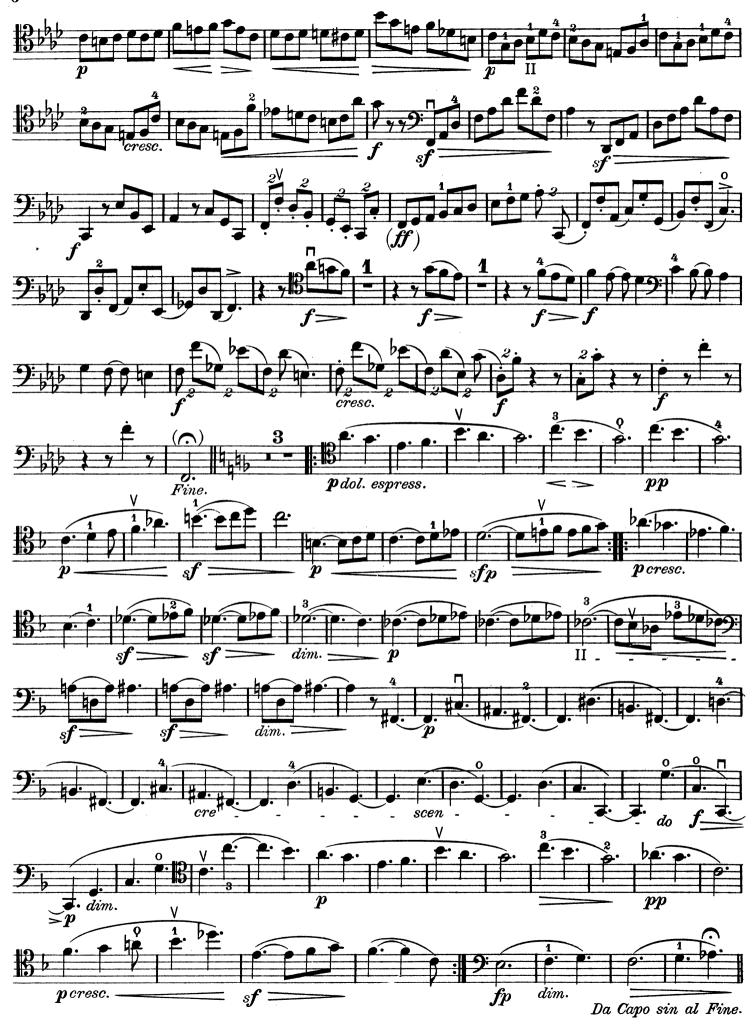

- a) as und c der Mittelstimme hervortreten lassen
- b) Statt  $f_p$  allmählig schwächer werden zu empfehlen.

Edition Schott No. 09499/09501