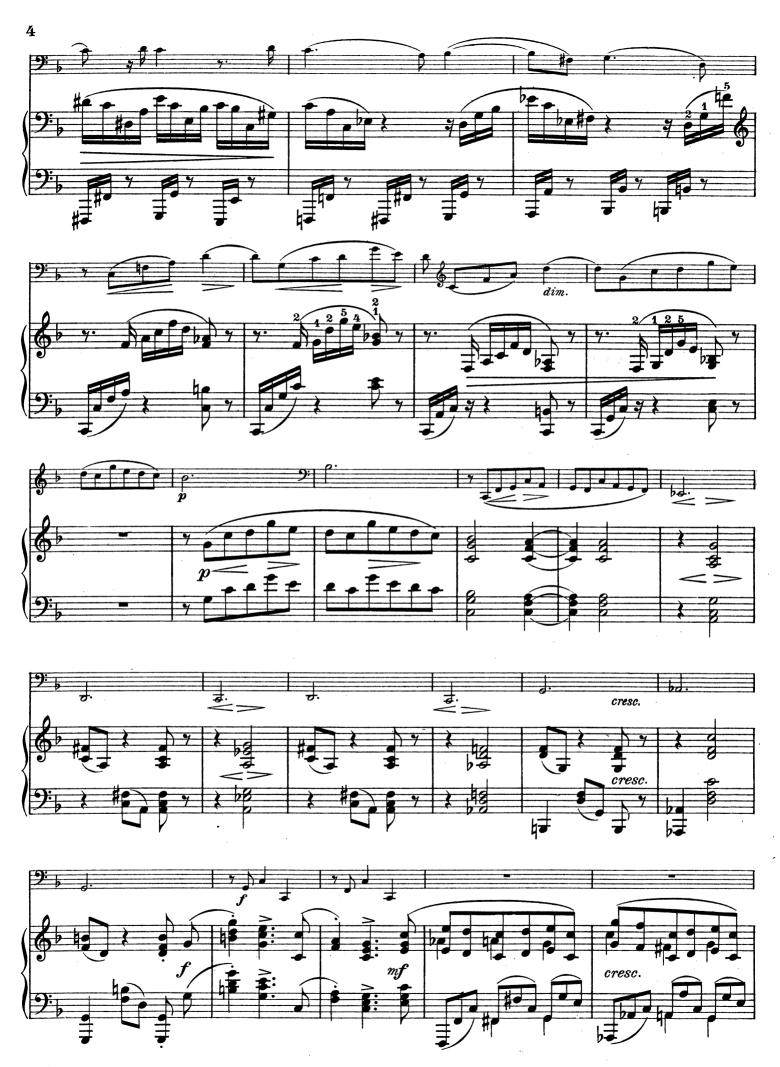

#### II. SONATE

Fmajeur

Fdur

F major

<sup>\*)</sup> Zur Vermeidung des hörbaren Aufschlagens empfiehlt es sich diese Stelle mit ausgestreckten Fingern zu spielen, damit die weniger Hebelkraft besitzenden <u>unteren</u> Fingerglieder die Saite berühren können.