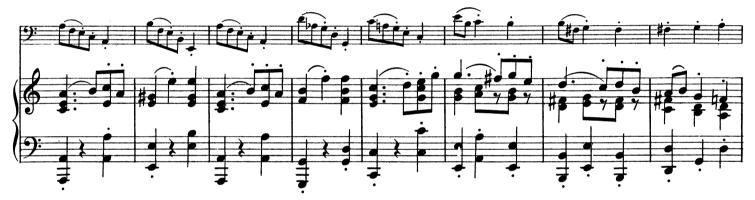

SONATE No. 1

e moll – mi mineur – Opus 38

**Violoncello und Klavier** 

(BECKER - FRIEDBERG)

Klavierstimme Violoncello-Stimme hierzu 09494

EDITION SCHOTT Nr. 09495/97

2% NºS