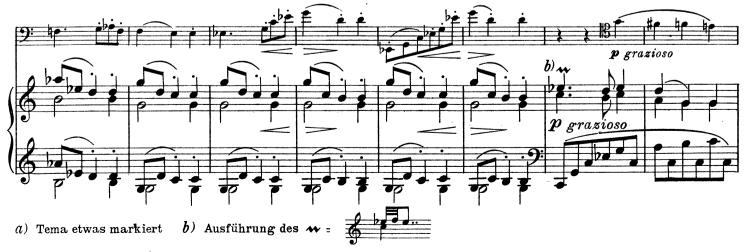

SONATE No. 1

e moll – mi mineur – Opus 38

**Violoncello und Klavier** 

(BECKER - FRIEDBERG)

Klavierstimme Violoncello-Stimme hierzu 09494

EDITION SCHOTT Nr. 09495/97

2% NºS