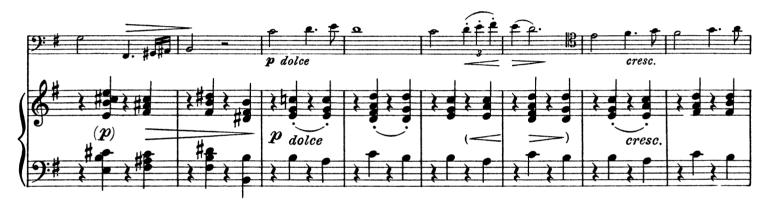

SONATE No. 1

e moll – mi mineur – Opus 38

**Violoncello und Klavier** 

(BECKER - FRIEDBERG)

Klavierstimme Violoncello-Stimme hierzu 09494

EDITION SCHOTT Nr. 09495/97

2% NºS