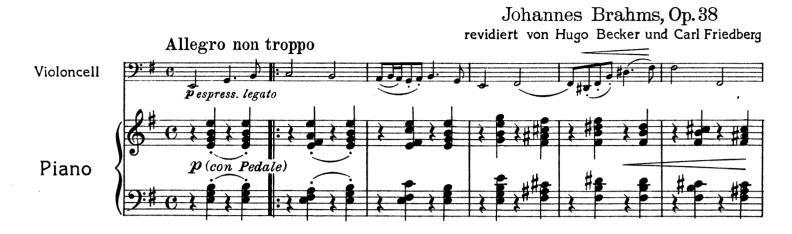

SONATE No. 1

e moll – mi mineur – Opus 38

**Violoncello und Klavier** 

(BECKER - FRIEDBERG)

Klavierstimme Violoncello-Stimme hierzu 09494

EDITION SCHOTT Nr. 09495/97

2% NºS