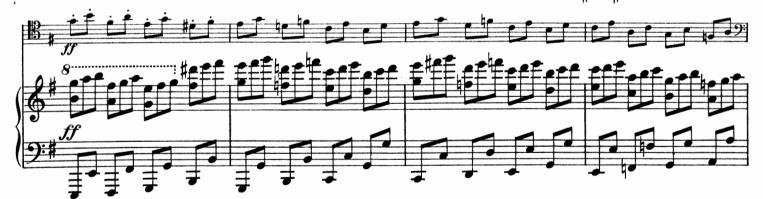

SONATE No. 1

e moll – mi mineur – Opus 38

**Violoncello und Klavier** 

(BECKER - FRIEDBERG)

Klavierstimme Violoncello-Stimme hierzu 09494

EDITION SCHOTT Nr. 09495/97

2% NºS