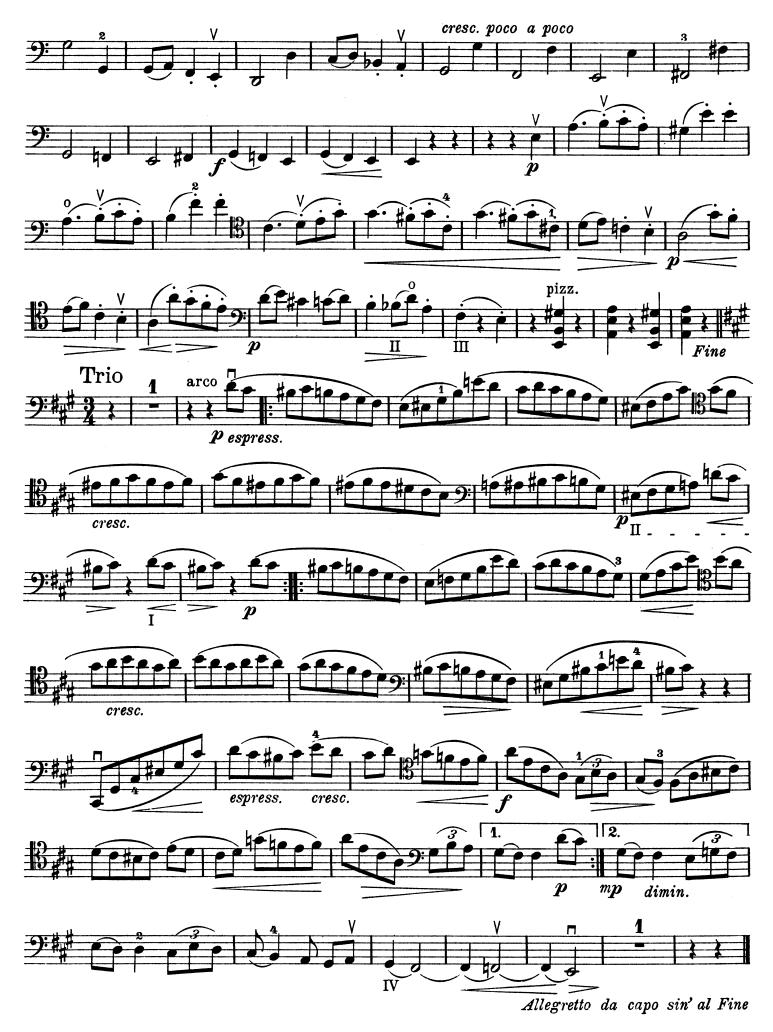

SONATE No. 1

e moll – mi mineur – Opus 38

**Violoncello und Klavier** 

(BECKER - FRIEDBERG)

Klavierstimme Violoncello-Stimme hierzu 09494

EDITION SCHOTT Nr. 09495/97

2% NºS