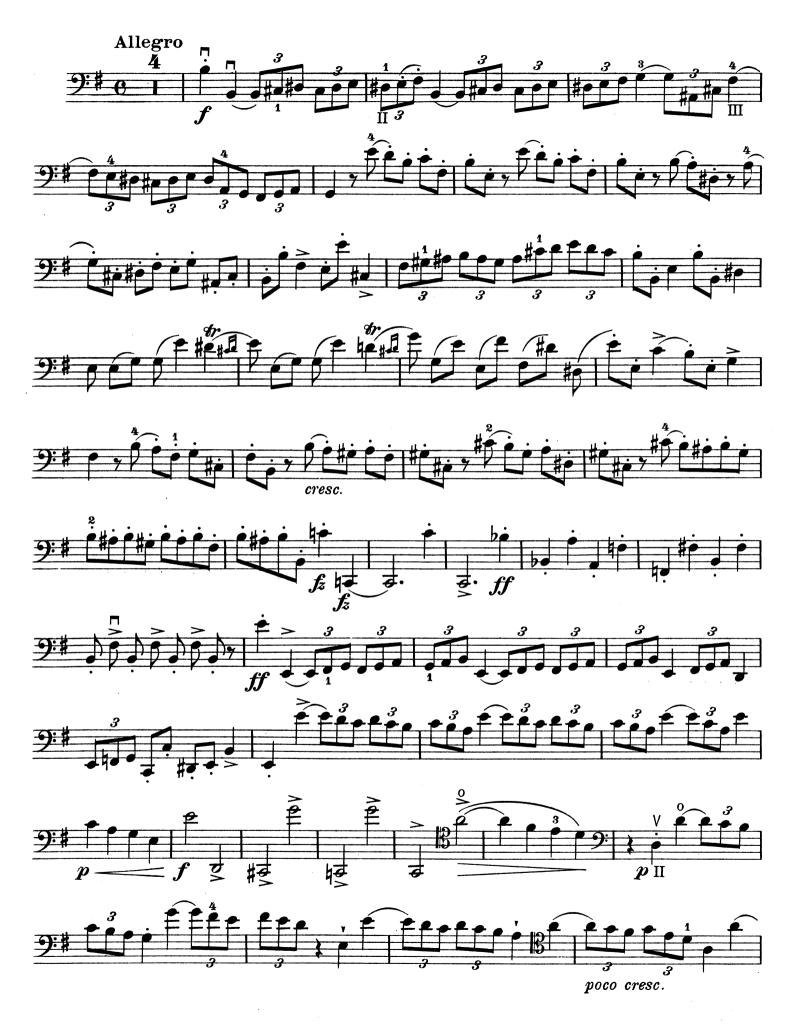

SONATE No. 1

e moll – mi mineur – Opus 38

**Violoncello und Klavier** 

(BECKER - FRIEDBERG)

Klavierstimme Violoncello-Stimme hierzu 09494

EDITION SCHOTT Nr. 09495/97

2% NºS