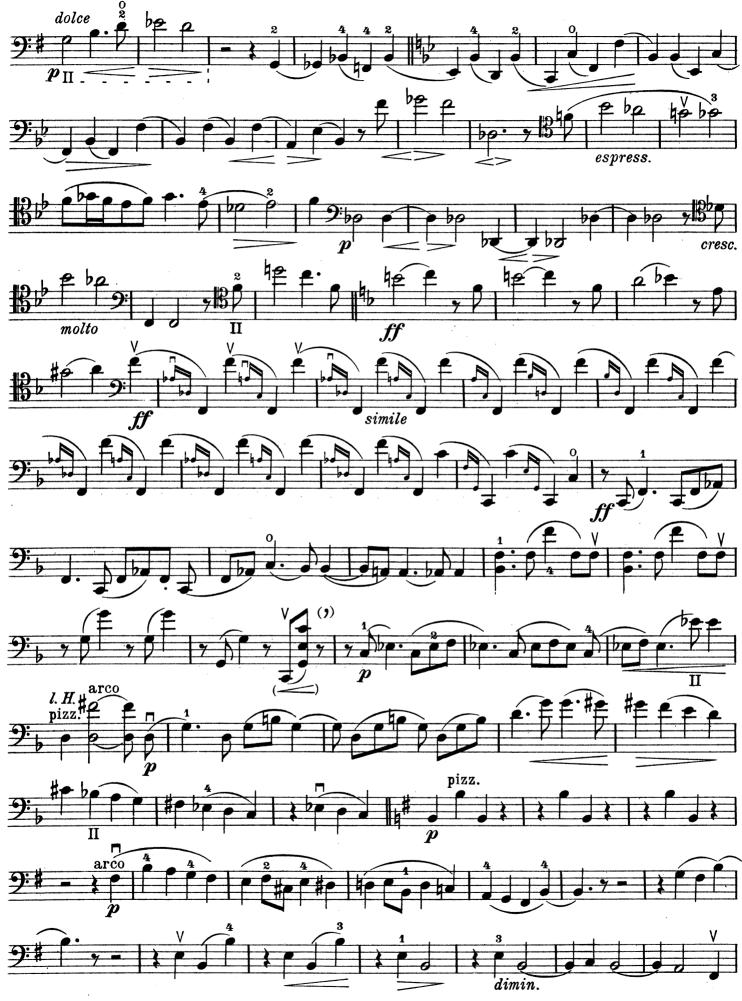

SONATE No. 1

e moll – mi mineur – Opus 38

**Violoncello und Klavier** 

(BECKER - FRIEDBERG)

Klavierstimme Violoncello-Stimme hierzu 09494

EDITION SCHOTT Nr. 09495/97

2% NºS