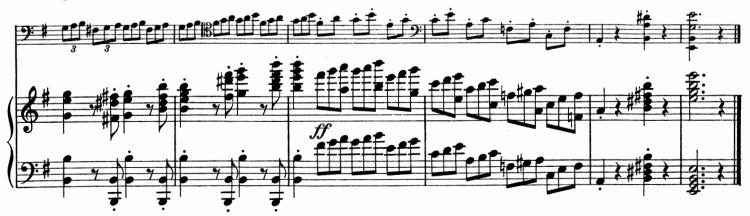

SONATE No. 1

e moll – mi mineur – Opus 38

**Violoncello und Klavier** 

(BECKER - FRIEDBERG)

Klavierstimme Violoncello-Stimme hierzu 09494

EDITION SCHOTT Nr. 09495/97

2% NºS