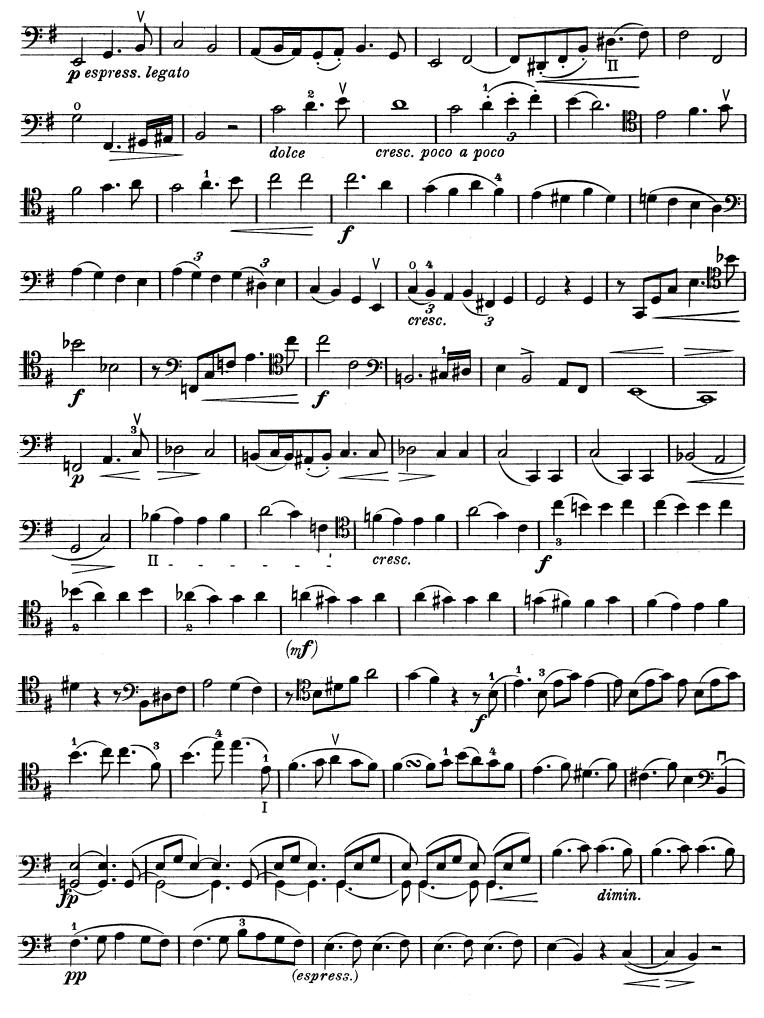

SONATE No. 1

e moll – mi mineur – Opus 38

**Violoncello und Klavier** 

(BECKER - FRIEDBERG)

Klavierstimme Violoncello-Stimme hierzu 09494

EDITION SCHOTT Nr. 09495/97

2% NºS