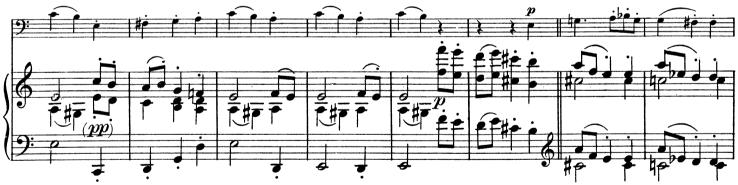

SONATE No. 1

e moll – mi mineur – Opus 38

**Violoncello und Klavier** 

(BECKER - FRIEDBERG)

Klavierstimme Violoncello-Stimme hierzu 09494

EDITION SCHOTT Nr. 09495/97

2% NºS