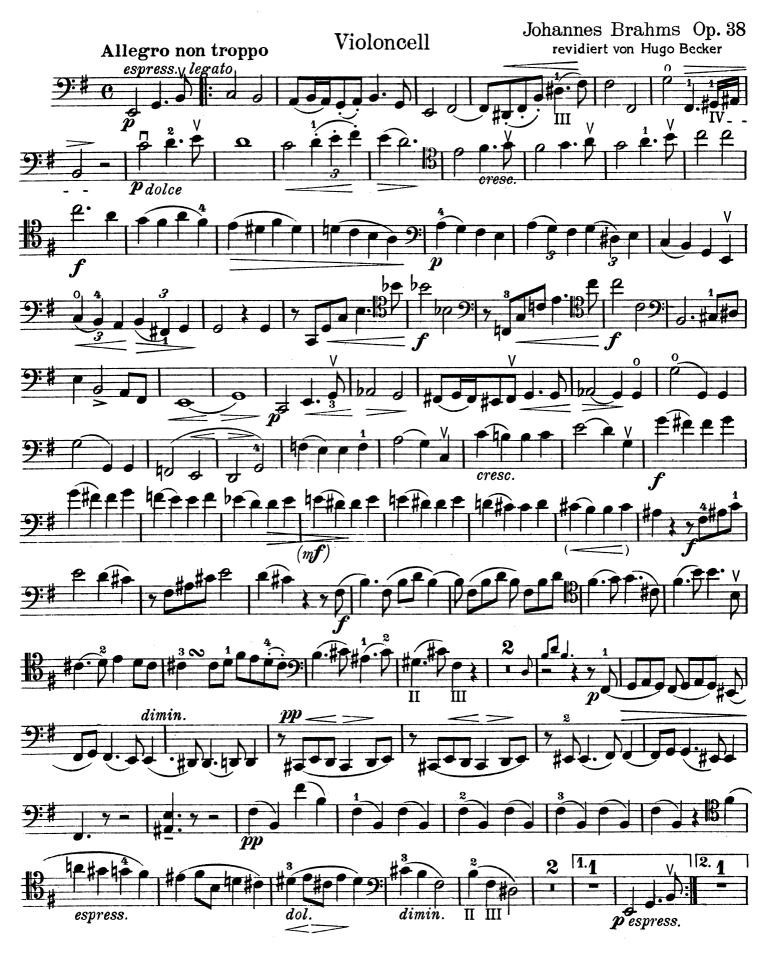

SONATE No. 1

e moll – mi mineur – Opus 38

**Violoncello und Klavier** 

(BECKER - FRIEDBERG)

Klavierstimme Violoncello-Stimme hierzu 09494

EDITION SCHOTT Nr. 09495/97

2% NºS