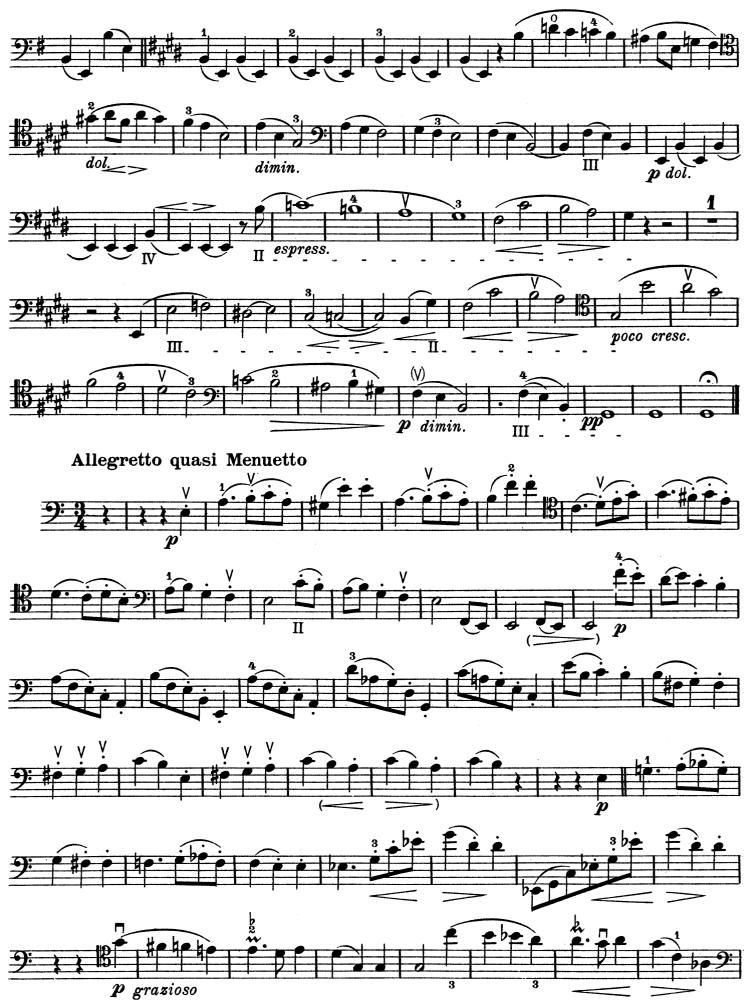

SONATE No. 1

e moll – mi mineur – Opus 38

**Violoncello und Klavier** 

(BECKER - FRIEDBERG)

Klavierstimme Violoncello-Stimme hierzu 09494

EDITION SCHOTT Nr. 09495/97

2% NºS