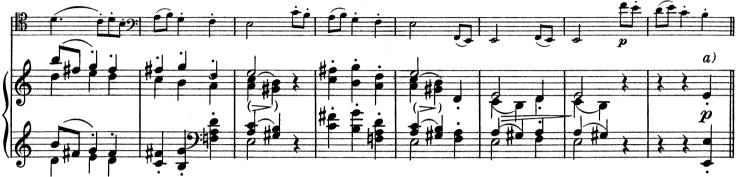

SONATE No. 1

e moll – mi mineur – Opus 38

**Violoncello und Klavier** 

(BECKER - FRIEDBERG)

Klavierstimme Violoncello-Stimme hierzu 09494

EDITION SCHOTT Nr. 09495/97

2% NºS