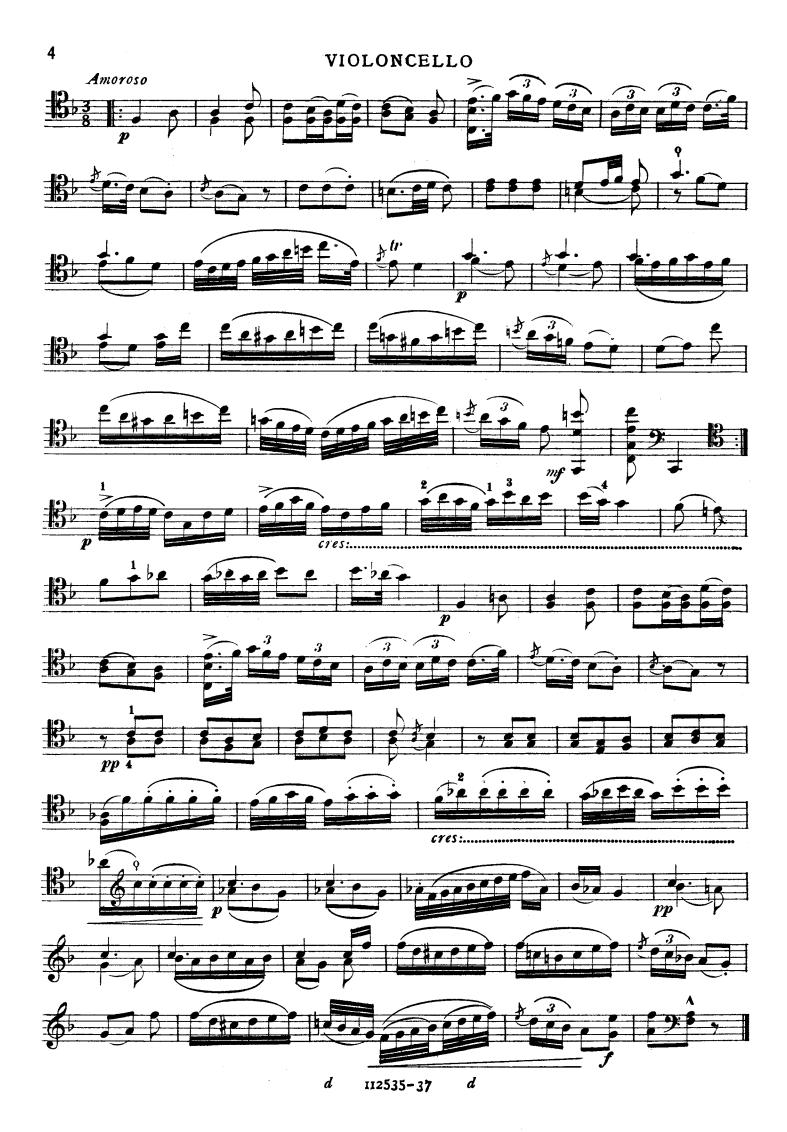

in FA maggiore

Accompagnamento

di PIANOFORTE di

LUIGI BOCCHERINI

Proprietà G. RICORDI & C. Editori-Stampatori, MILANO. Tutti i diritti di riproduzione sono riservati.

d 112535-37 d

112535-37 đ,

d 112535-37 d

d 112535-37

d

d 112535-37

d 112535-37 d

d 112535-37 d

d 112535-37 d

d 112535-37

d