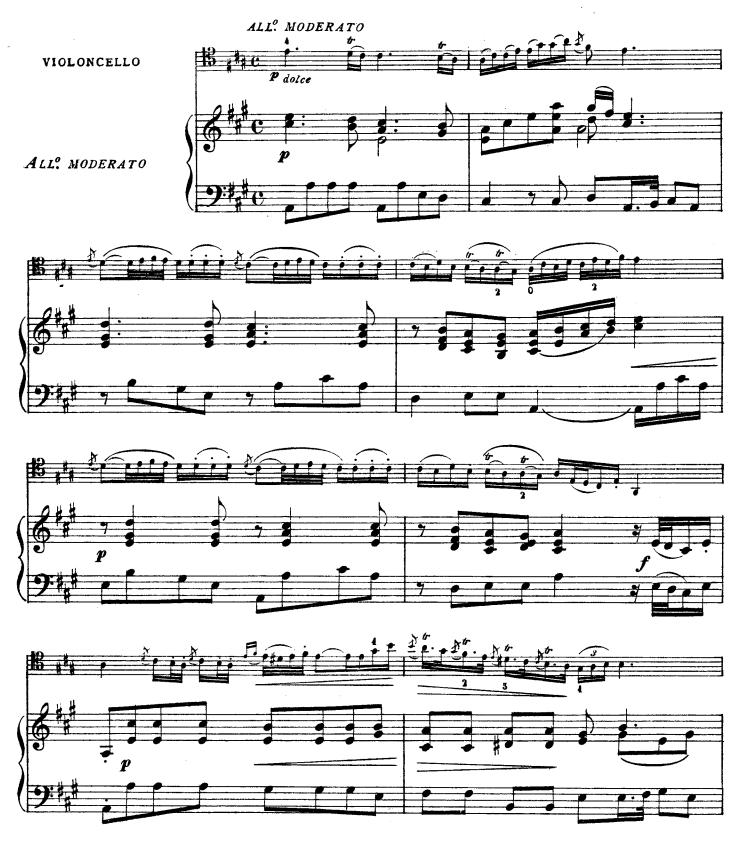

NEW-YORK - Boosey & Co.

(PRINTED IN ITALY).

**1**<sup>a</sup>. SONATA

in LA maggiore

#### Accompagnamento *di PIANOFORTE di* ALFREDO PIATTI

### LUIGI BOCCHERINI

Proprietà G. RICORDI & C. Editori-Stampatori, MILANO Tutti i diritti di riproduzione sono riservati.

d 112531-37 d

`d d 112531-37

II

Accompagnamento di PIANOFORTE di ALFREDO PIATTI