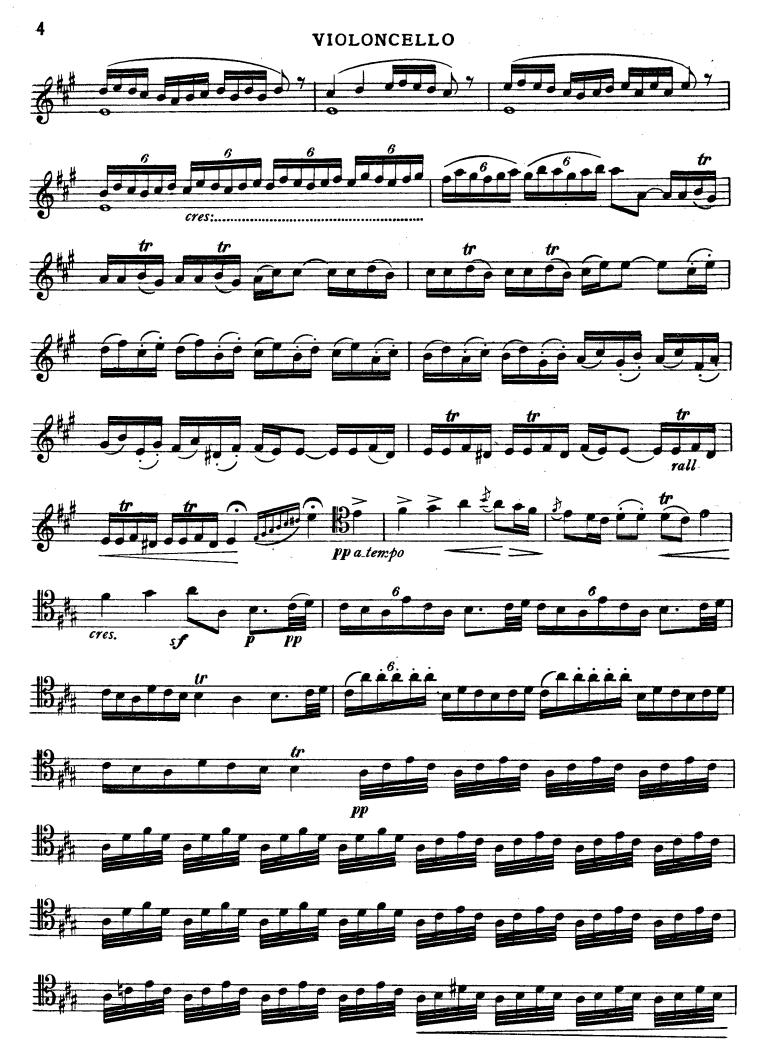

IO

in LA maggiore

Accompagnamento di PIANOFORTE di Alfredo Piatti

LUIGI BOCCHERINI

t

Proprietà G. RICORDI & C. Editori-Stampatori, MILANO. Tutti i diritti di riproduzione sono riservati.

112536-37 *t* 

t

t

112536-37 t

t

t

112536-37 *t* 

t

t

ŧ

t

IO

12

t

t

<sup>112536-37</sup> 

ŧ

112536-37 t

t

112536-37 t

t

112536 37

t

t

in LA maggiore