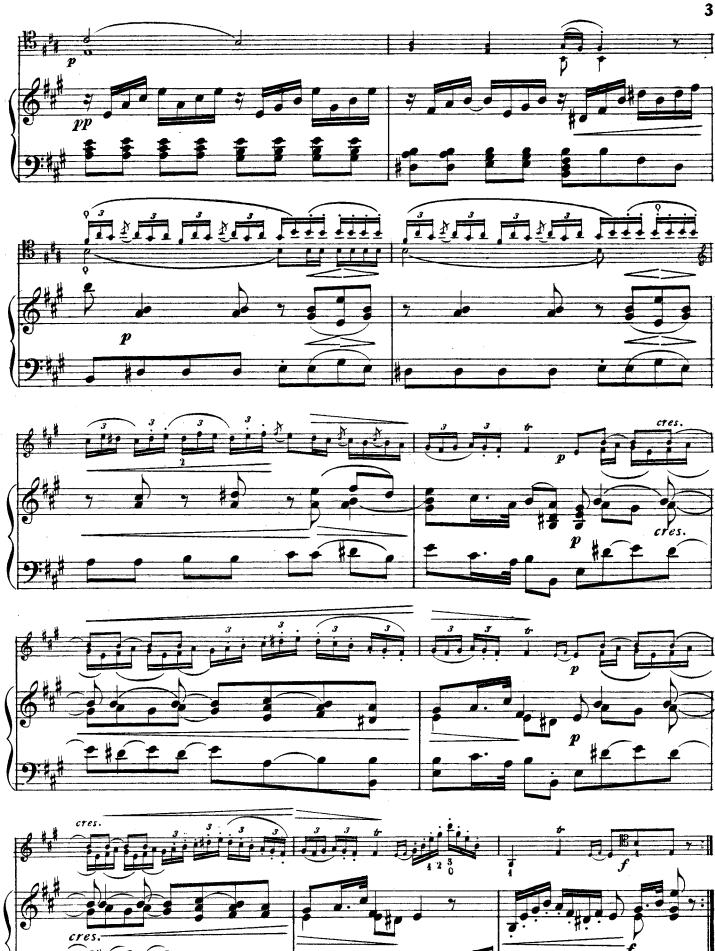

NEW-YORK - Boosey & Co.

(PRINTED IN ITALY).

**1**<sup>a</sup>. SONATA

in LA maggiore

#### Accompagnamento *di PIANOFORTE di* ALFREDO PIATTI

### LUIGI BOCCHERINI

Proprietà G. RICORDI & C. Editori-Stampatori, MILANO Tutti i diritti di riproduzione sono riservati.

d 112531-37 d

`d d 112531-37

II

Accompagnamento di PIANOFORTE di ALFREDO PIATTI