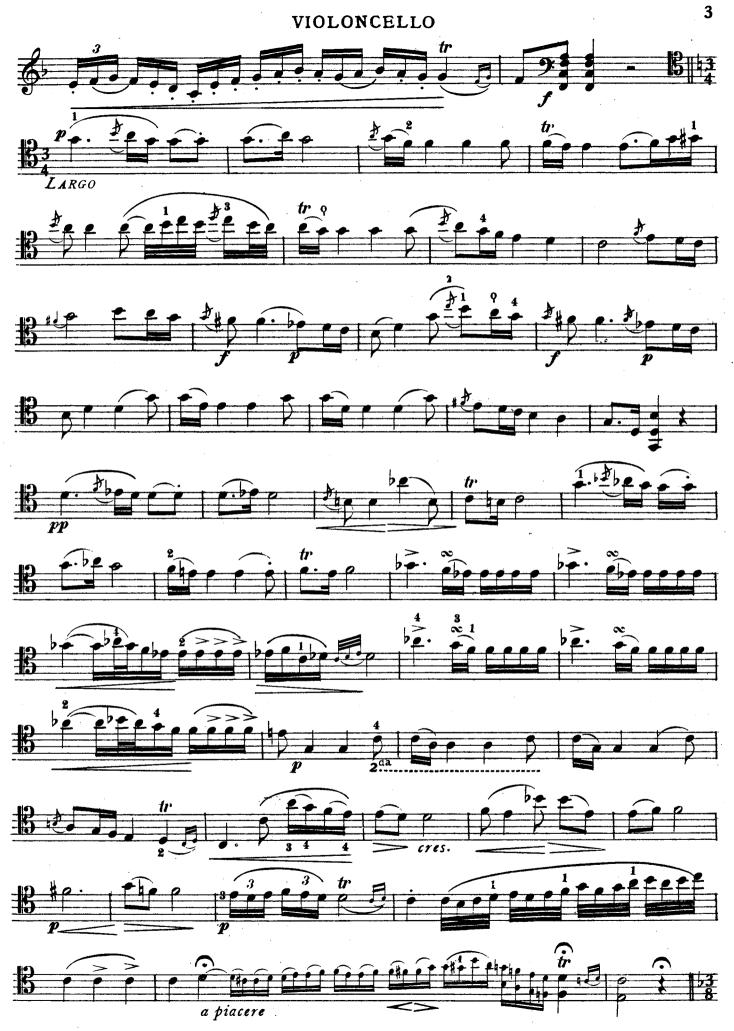

in FA maggiore

Accompagnamento

di PIANOFORTE di

LUIGI BOCCHERINI

Proprietà G. RICORDI & C. Editori-Stampatori, MILANO. Tutti i diritti di riproduzione sono riservati.

d 112535-37 d

112535-37 đ,

d 112535-37 d

d 112535-37

d

d 112535-37

d 112535-37 d

d 112535-37 d

d 112535-37 d

d 112535-37

d