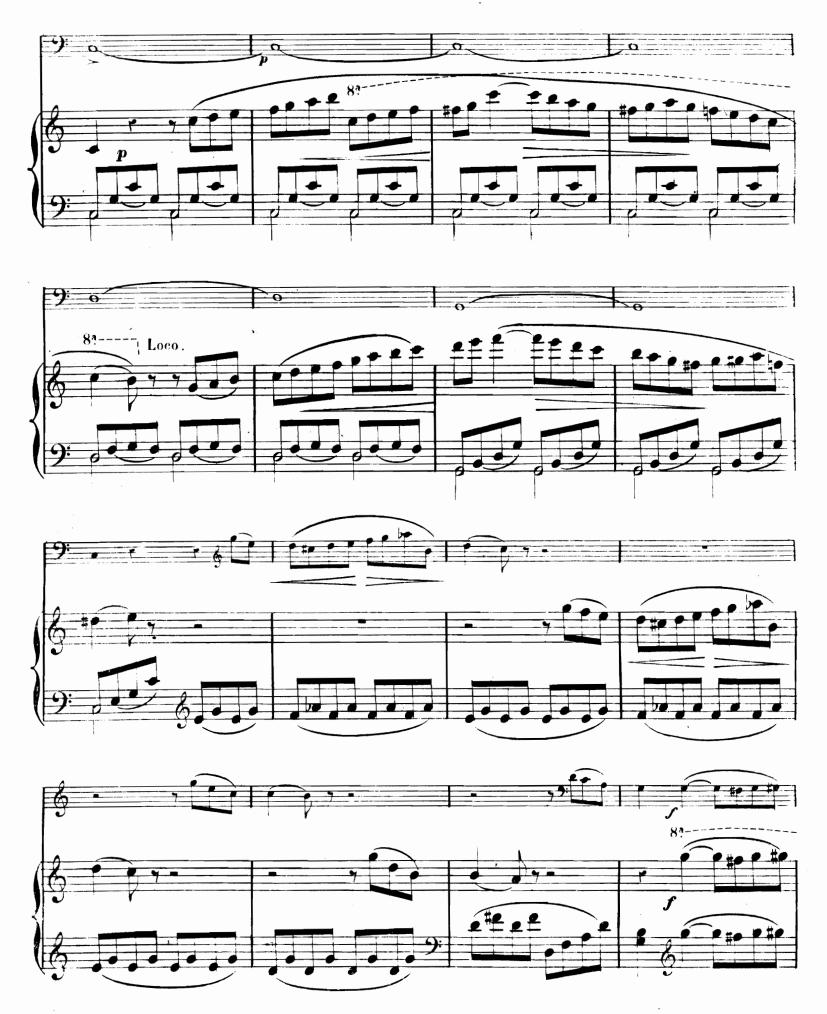

#### 2º SONATE.

Pour PIANO et VIOLONCELLE. Par ADOLPHE BLANC : Ocuv 13. Allegro. VIOLONCELLE. Allegro. Canto. Canto 15 005 R.

15,005 . R

13,005, R.

15,005 R.

15,005 R :

15 005 R.:

15,005 . R .