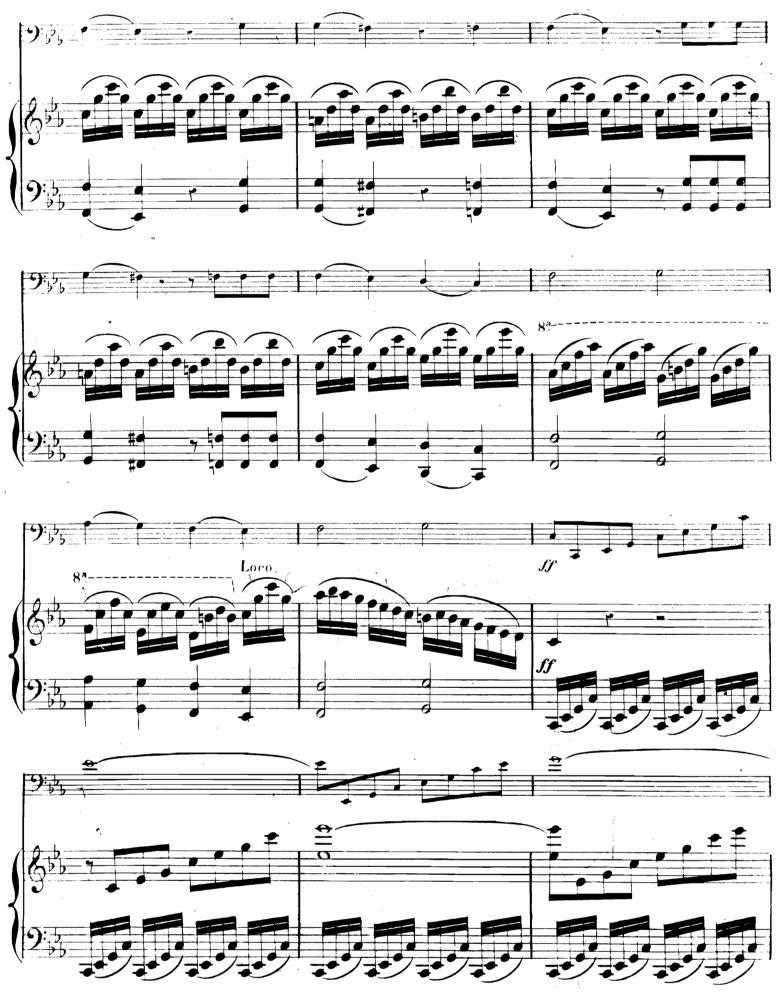

#### 2º SONATE.

Pour PIANO et VIOLONCELLE. Par ADOLPHE BLANC : Ocuv 13. Allegro. VIOLONCELLE. Allegro. Canto. Canto 15 005 R.

15,005 . R

13,005, R.

15,005 R.

15,005 R :

15 005 R.:

15,005 . R .