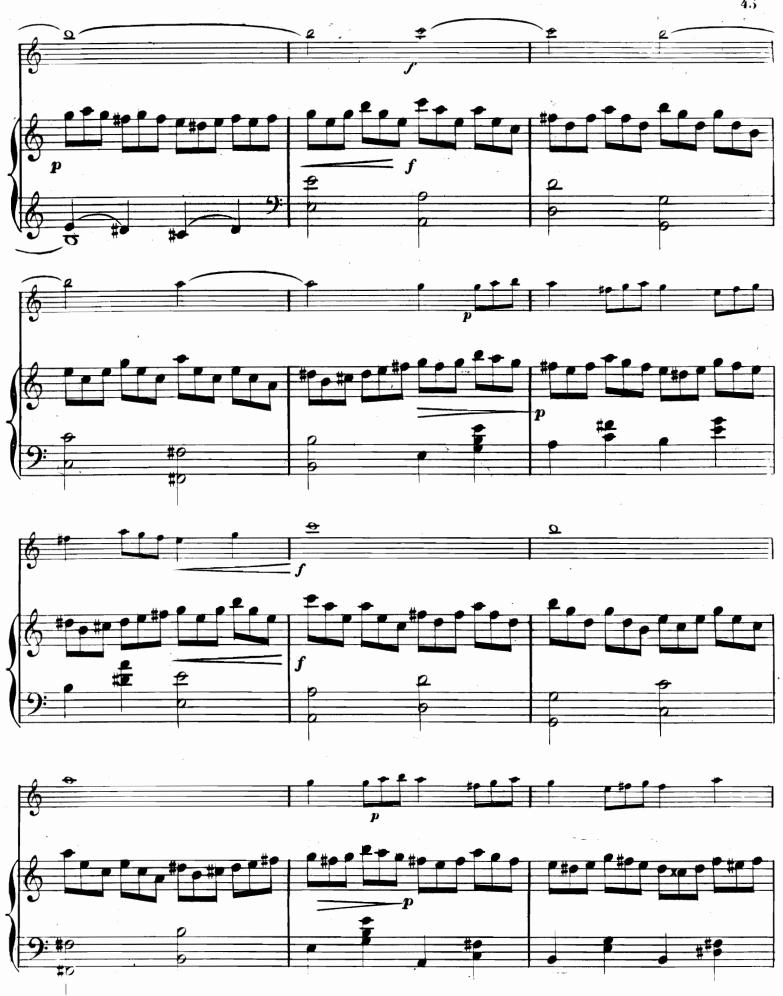

#### 2º SONATE.

Pour PIANO et VIOLONCELLE. Par ADOLPHE BLANC : Ocuv 13. Allegro. VIOLONCELLE. Allegro. Canto. Canto 15 005 R.

15,005 . R

13,005, R.

15,005 R.

15,005 R :

15 005 R.:

15,005 . R .