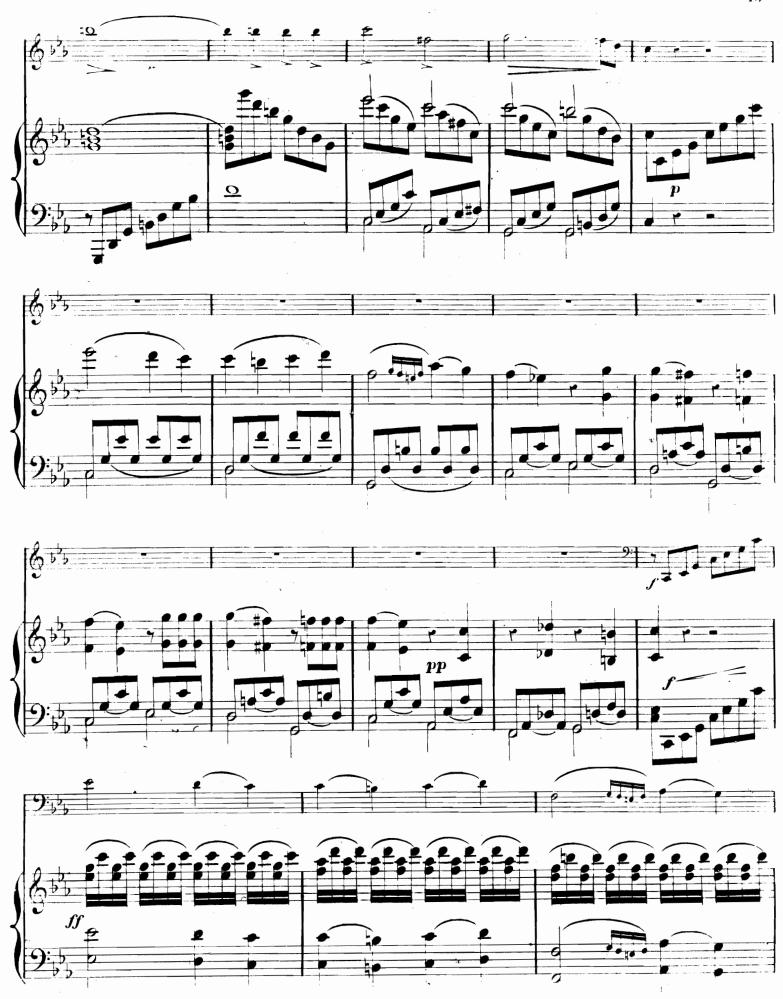

#### 2º SONATE.

Pour PIANO et VIOLONCELLE. Par ADOLPHE BLANC : Ocuv 13. Allegro. VIOLONCELLE. Allegro. Canto. Canto 15 005 R.

15,005 . R

13,005, R.

15,005 R.

15,005 R :

15 005 R.:

15,005 . R .