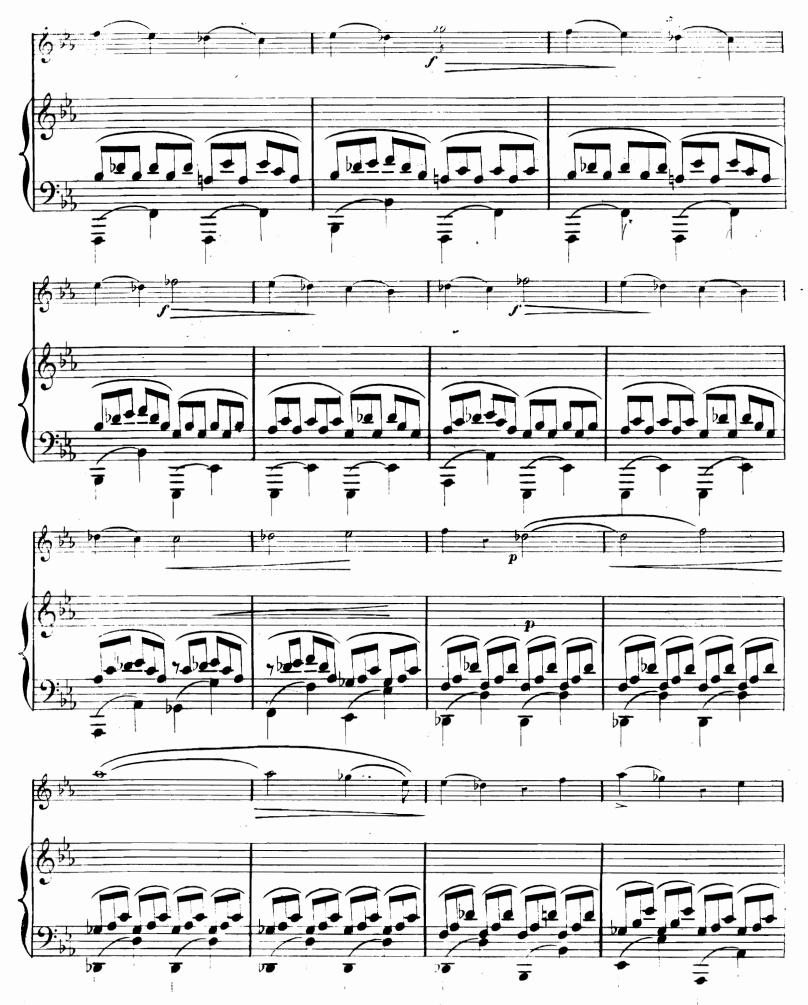

#### 2º SONATE.

Pour PIANO et VIOLONCELLE. Par ADOLPHE BLANC : Ocuv 13. Allegro. VIOLONCELLE. Allegro. Canto. Canto 15 005 R.

15,005 . R

13,005, R.

15,005 R.

15,005 R :

15 005 R.:

15,005 . R .