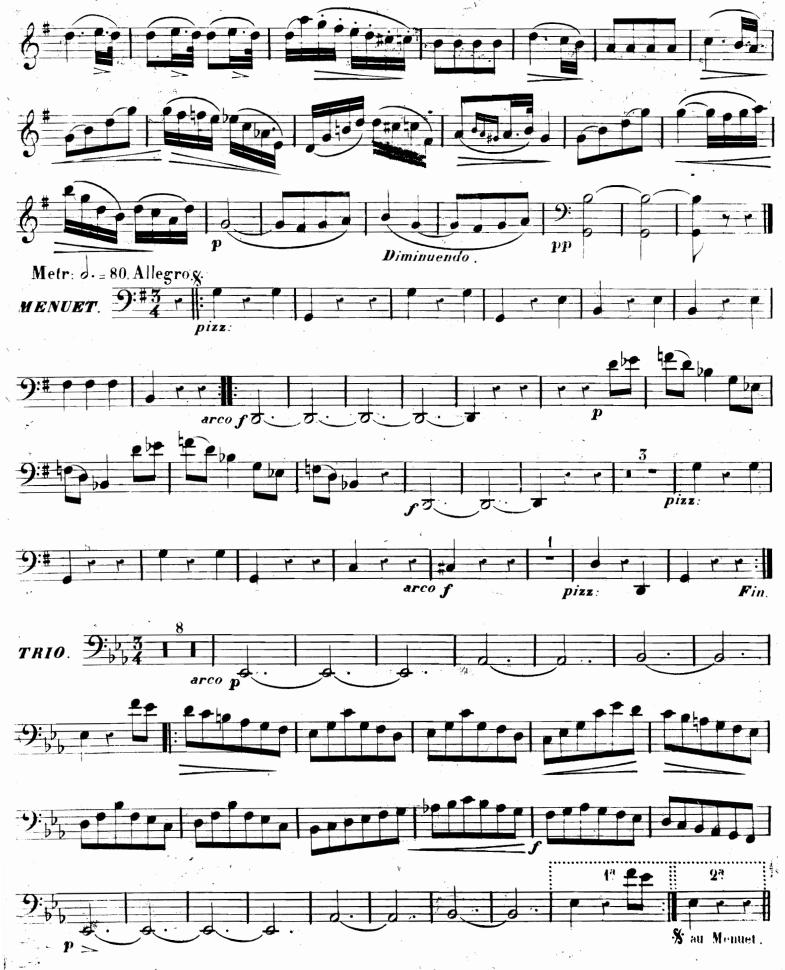

15,005. R

15,005 R

15,005 R

15,005.R.

## 2° **SONATE** ...

Pour PIANO et VIOLONCELLE.

Par ADOLPHE BLANC, Oeuvre 13.

13,005. B.

Imp: Jannot rue Lamartine 50.

15,005 B

15,005 R.