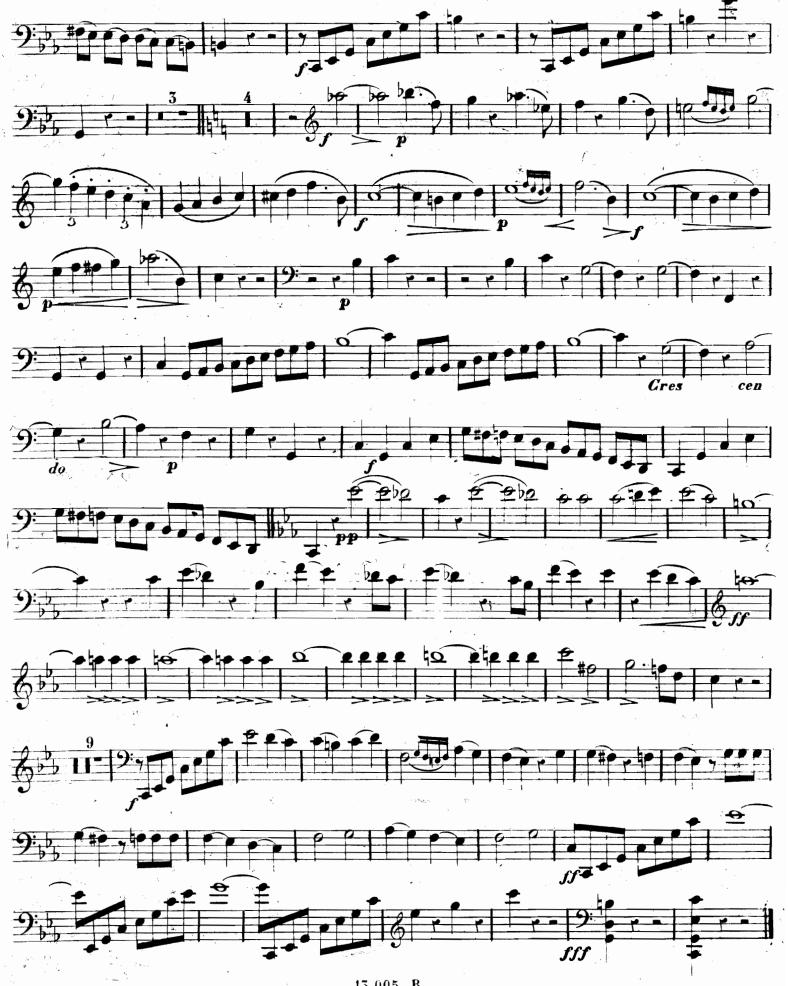

#### 2º SONATE.

Pour PIANO et VIOLONCELLE. Par ADOLPHE BLANC : Ocuv 13. Allegro. VIOLONCELLE. Allegro. Canto. Canto 15 005 R.

15,005 . R

13,005, R.

15,005 R.

15,005 R :

15 005 R.:

15,005 . R .

15 005 B

15 865 R

15,005 R

15.005 R

15,005 B

15,005 . R .

 $15/665 \cdot R$ 

15 005 R.