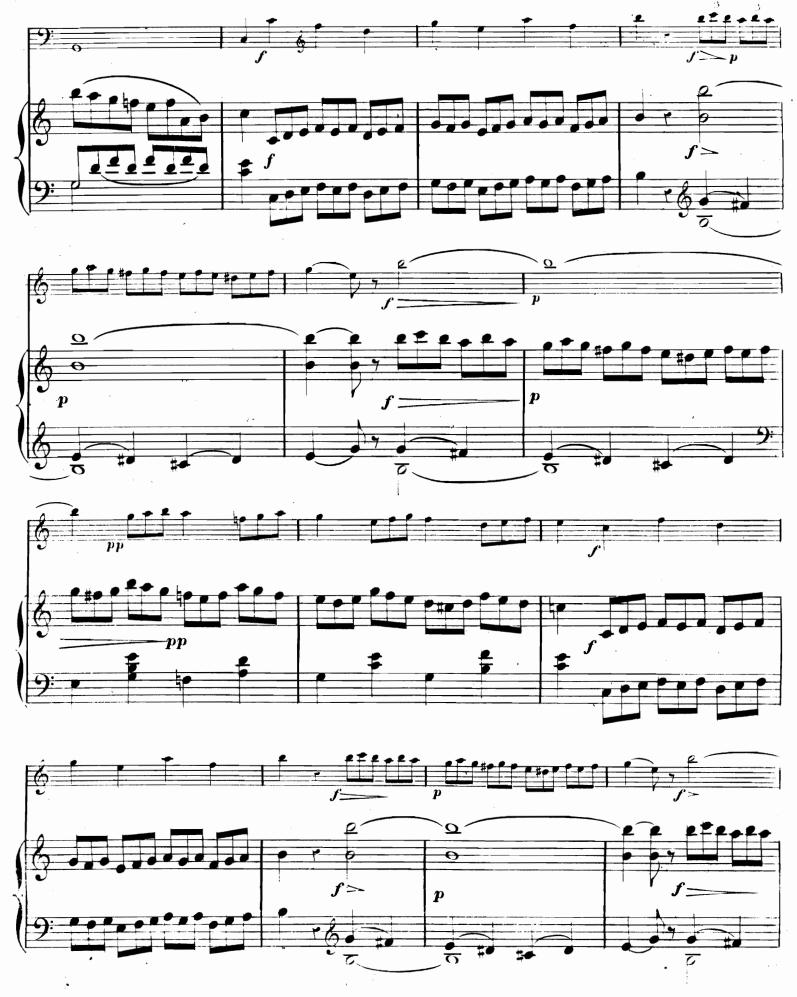

#### 2º SONATE.

Pour PIANO et VIOLONCELLE. Par ADOLPHE BLANC : Ocuv 13. Allegro. VIOLONCELLE. Allegro. Canto. Canto 15 005 R.

15,005 . R

13,005, R.

15,005 R.

15,005 R :

15 005 R.:

15,005 . R .