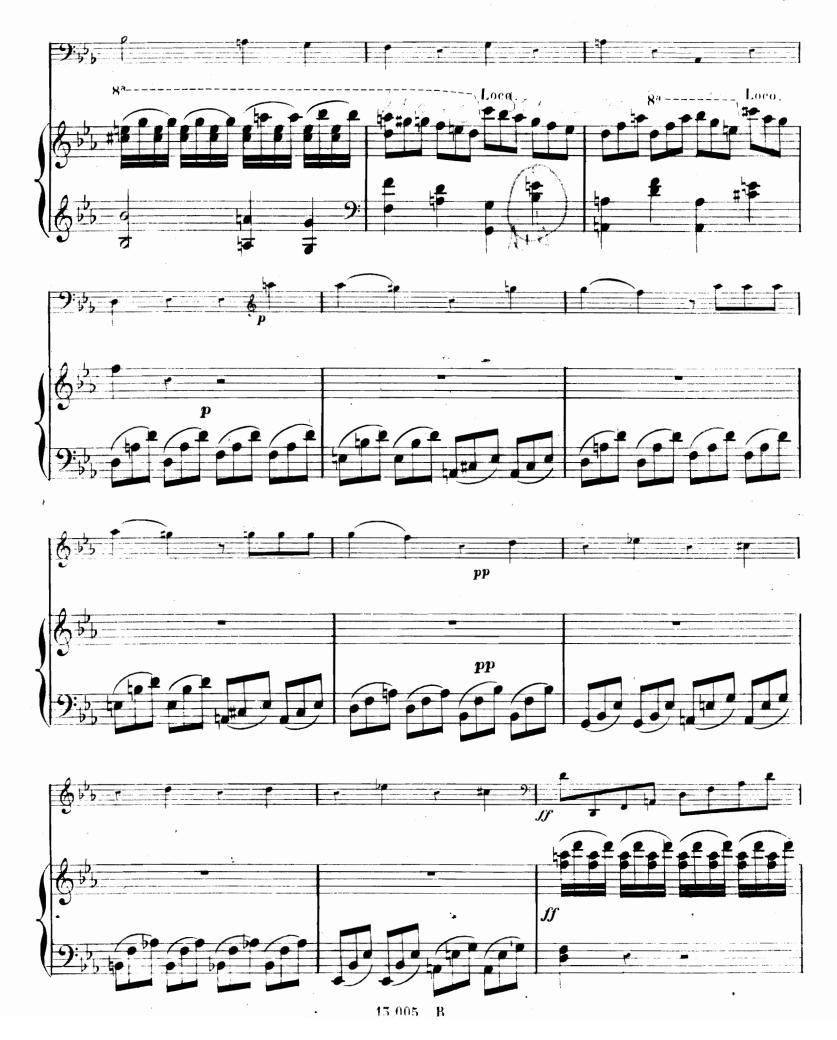

### a M.º Auguste FRANCHOMME,

Professeur au Conservatoire de musique de Paris .

2 :

## SONATE

POUR

# Piano et Violoncelle

PAR

### ADOLPHE BLANC.

0Euv. 13.

Prix. 15.5 "

N'a La Partie de Violoncelle est transcrite pour le Violon, et pour l' Illo Viola. Chaque partie séparément . . . . . 5 ° . ...

Paris, S. RICHAULT Editeur Boulevart Poissonnière 26 au. le.

13005. R.

#### à Monsieur Auguste FRANCHOMME

Professeur au Conservatoire.

#### 2º SONATE.

Pour PIANO et VIOLONCELLE. Par ADOLPHE BLANC : Ocuv 13. Allegro. VIOLONCELLE. Allegro. Canto. Canto 15 005 R.



15,005 . R





13,005, R.

















15,005 R.





15,005 R :



15 005 R.:



15,005 . R .



15 005 B





15 865 R



15,005 R





15.005 R























15,005 B



15,005 . R .













 $15/665 \cdot R$ 





15 005 R.









15,005. R



15,005 R





15,005 R



15,005.R.

## à Monsieur Auguste FRANCHOMME Professeur au Conservatoire.

## 2° **SONATE** ...

Pour PIANO et VIOLONCELLE.

Par ADOLPHE BLANC, Oeuvre 13.



13,005. B.

Imp: Jannot rue Lamartine 50.





15,005 B





15,005 R.