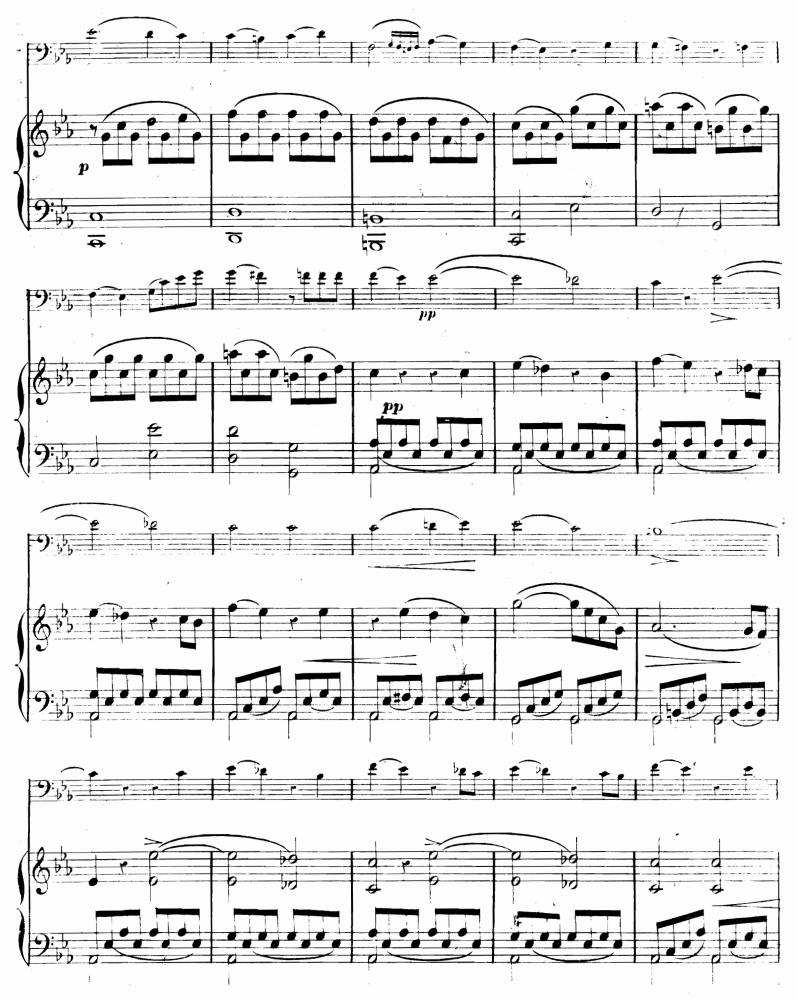

#### 2º SONATE.

Pour PIANO et VIOLONCELLE. Par ADOLPHE BLANC : Ocuv 13. Allegro. VIOLONCELLE. Allegro. Canto. Canto 15 005 R.

15,005 . R

13,005, R.

15,005 R.

15,005 R :

15 005 R.:

15,005 . R .