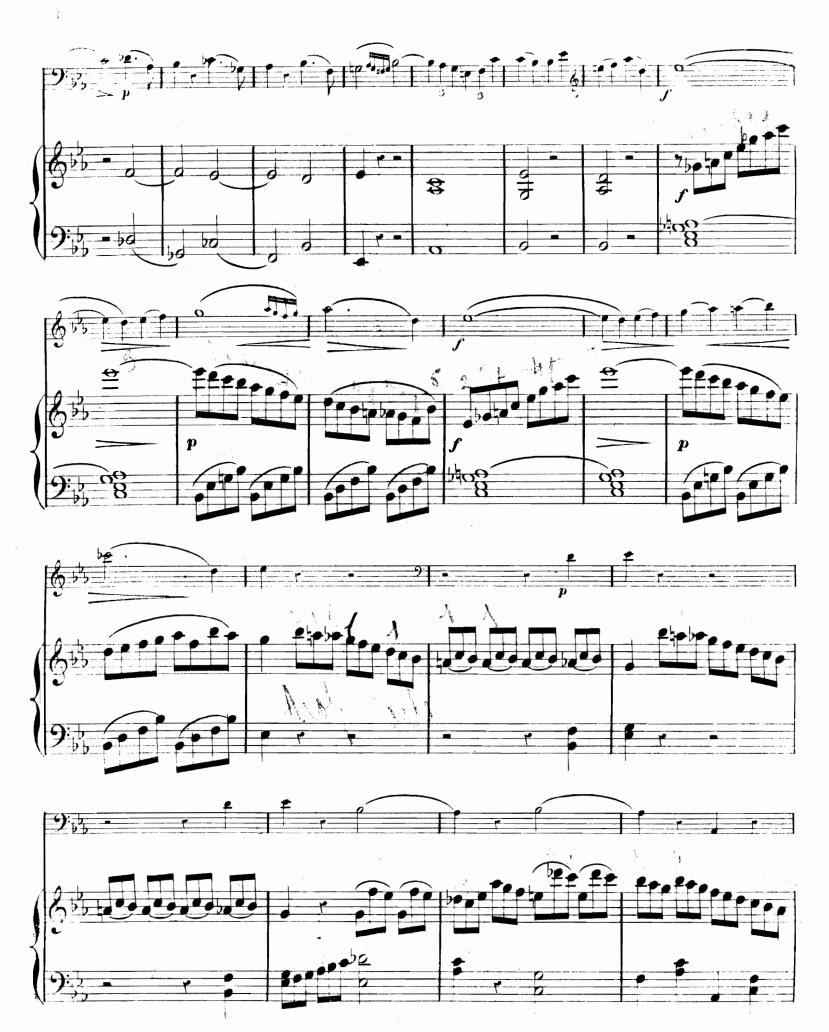

#### 2º SONATE.

Pour PIANO et VIOLONCELLE. Par ADOLPHE BLANC : Ocuv 13. Allegro. VIOLONCELLE. Allegro. Canto. Canto 15 005 R.

15,005 . R

13,005, R.

15,005 R.

15,005 R :

15 005 R.:

15,005 . R .