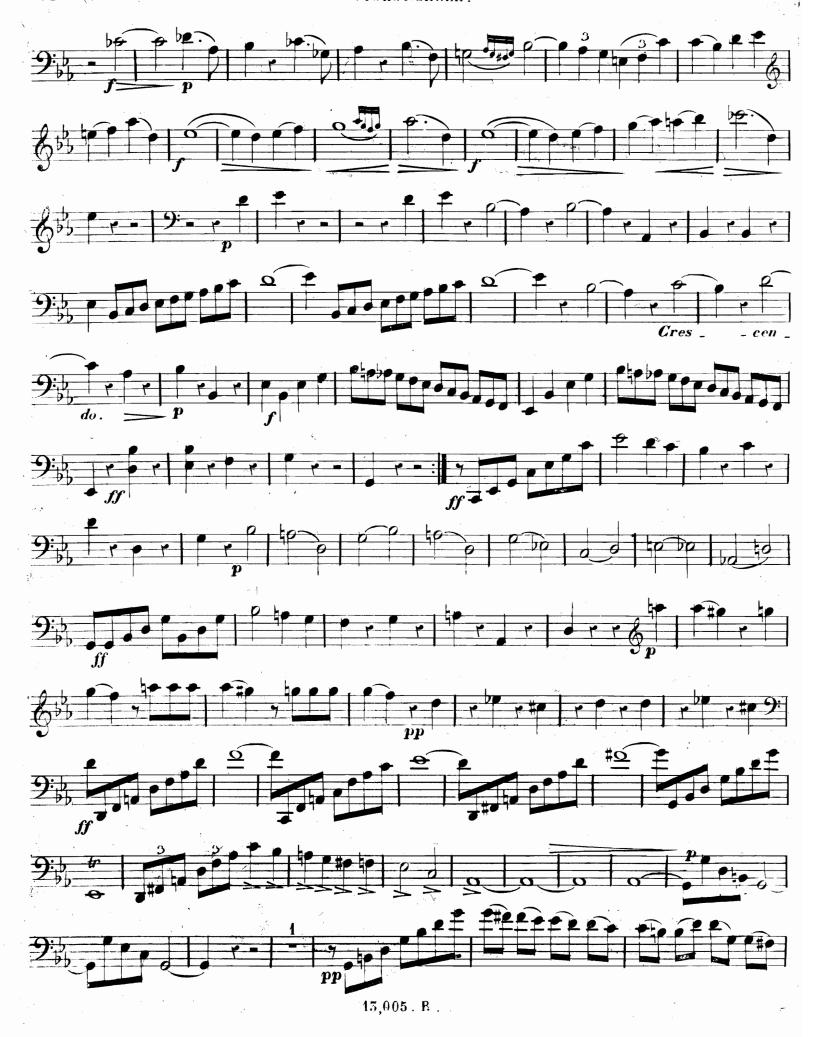

#### 2º SONATE.

Pour PIANO et VIOLONCELLE. Par ADOLPHE BLANC : Ocuv 13. Allegro. VIOLONCELLE. Allegro. Canto. Canto 15 005 R.

15,005 . R

13,005, R.

15,005 R.

15,005 R :

15 005 R.:

15,005 . R .