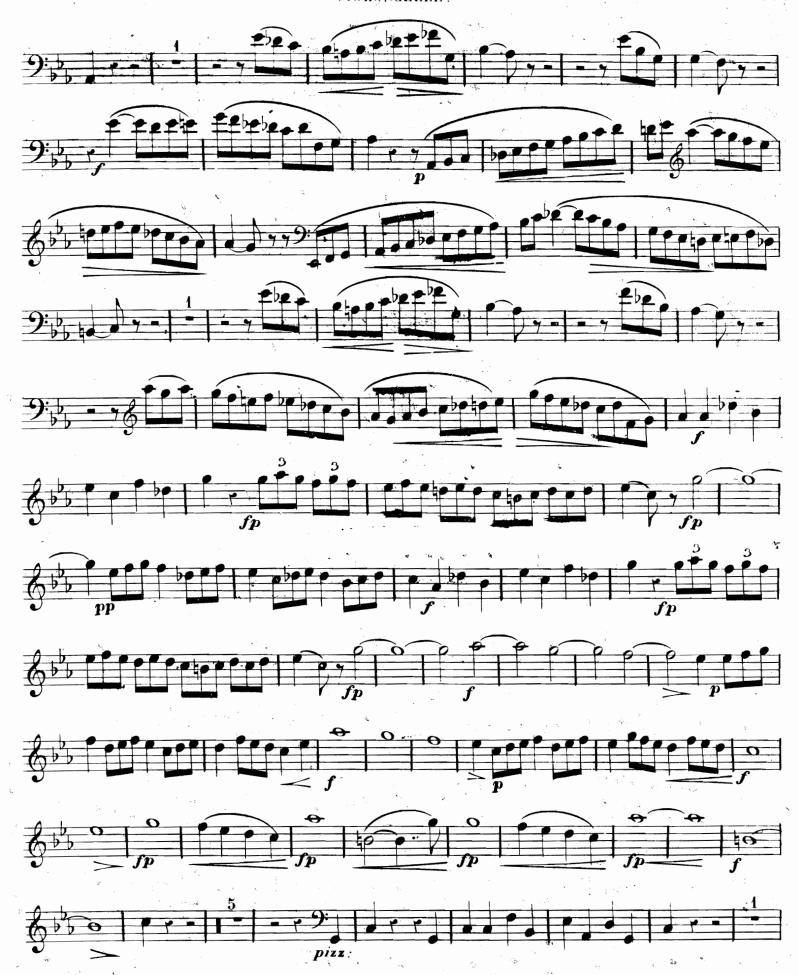

#### 2º SONATE.

Pour PIANO et VIOLONCELLE. Par ADOLPHE BLANC : Ocuv 13. Allegro. VIOLONCELLE. Allegro. Canto. Canto 15 005 R.

15,005 . R

13,005, R.

15,005 R.

15,005 R :

15 005 R.:

15,005 . R .