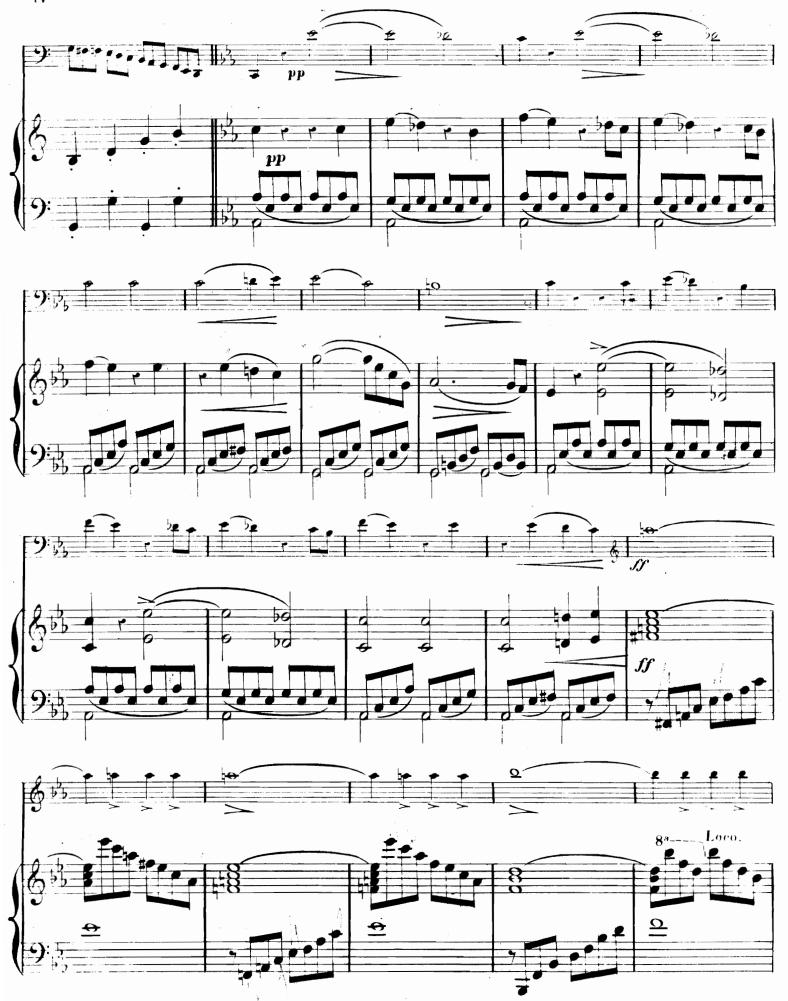

#### 2º SONATE.

Pour PIANO et VIOLONCELLE. Par ADOLPHE BLANC : Ocuv 13. Allegro. VIOLONCELLE. Allegro. Canto. Canto 15 005 R.

15,005 . R

13,005, R.

15,005 R.

15,005 R :

15 005 R.:

15,005 . R .