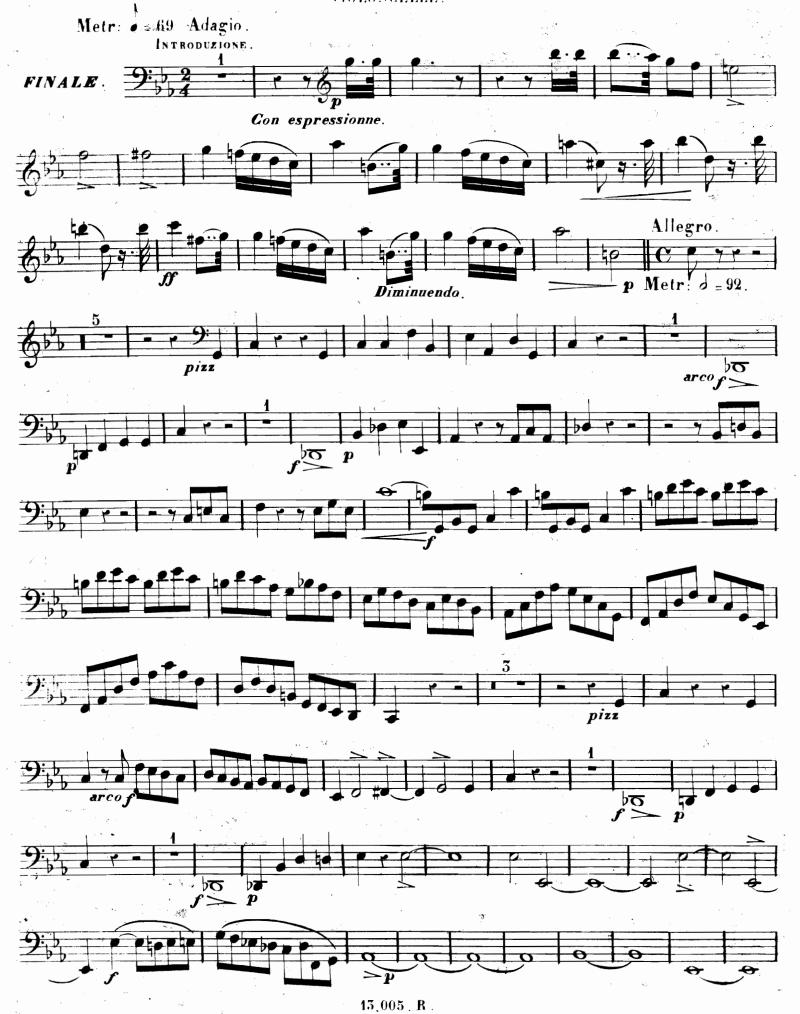

#### 2º SONATE.

Pour PIANO et VIOLONCELLE. Par ADOLPHE BLANC : Ocuv 13. Allegro. VIOLONCELLE. Allegro. Canto. Canto 15 005 R.

15,005 . R

13,005, R.

15,005 R.

15,005 R :

15 005 R.:

15,005 . R .