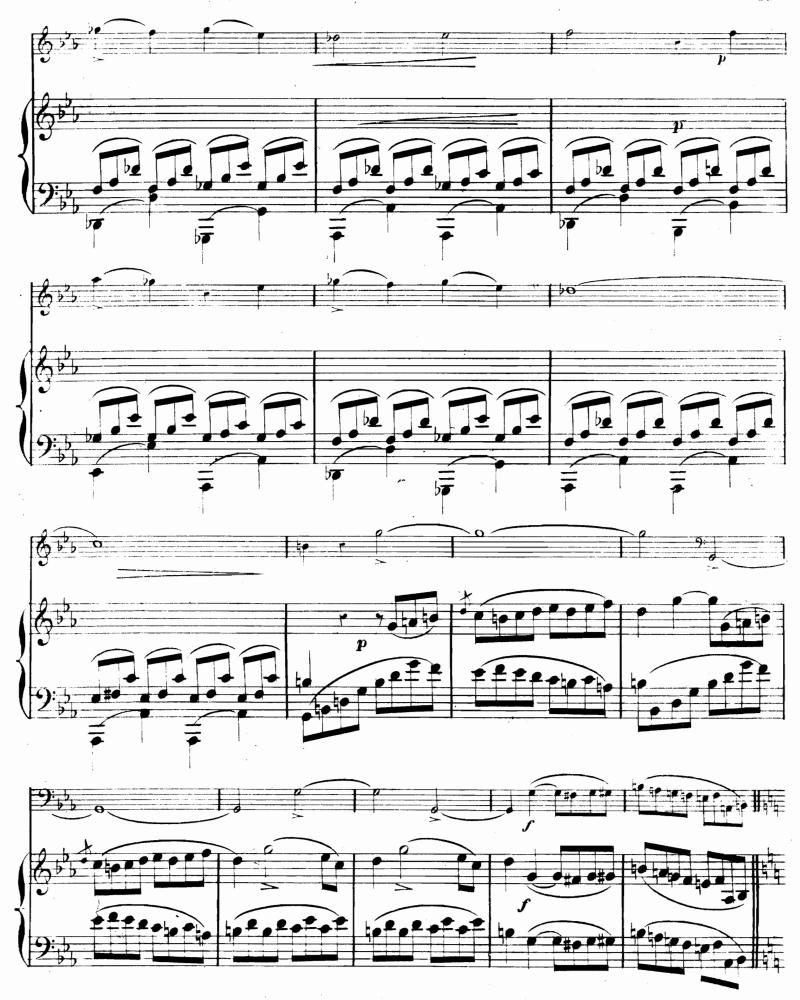

#### 2º SONATE.

Pour PIANO et VIOLONCELLE. Par ADOLPHE BLANC : Ocuv 13. Allegro. VIOLONCELLE. Allegro. Canto. Canto 15 005 R.

15,005 . R

13,005, R.

15,005 R.

15,005 R :

15 005 R.:

15,005 . R .