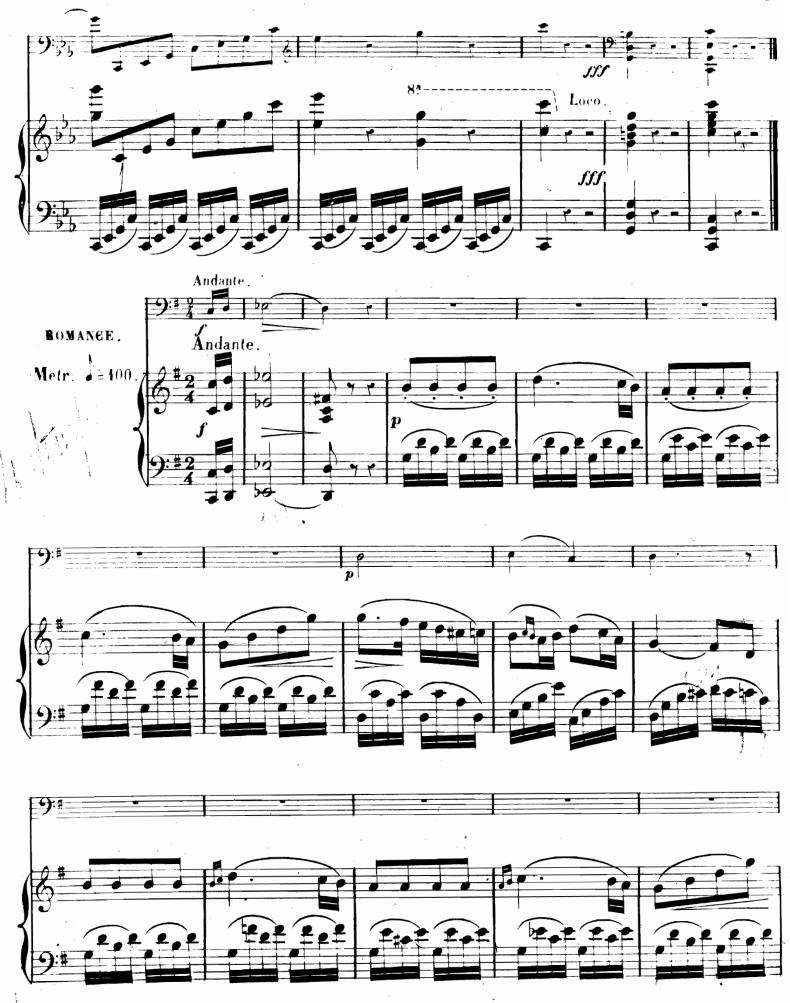

#### 2º SONATE.

Pour PIANO et VIOLONCELLE. Par ADOLPHE BLANC : Ocuv 13. Allegro. VIOLONCELLE. Allegro. Canto. Canto 15 005 R.

15,005 . R

13,005, R.

15,005 R.

15,005 R :

15 005 R.:

15,005 . R .

## 2° **SONATE** ...

Pour PIANO et VIOLONCELLE.

Par ADOLPHE BLANC, Oeuvre 13.

13,005. B.

Imp: Jannot rue Lamartine 50.

15,005 B

15,005 R.