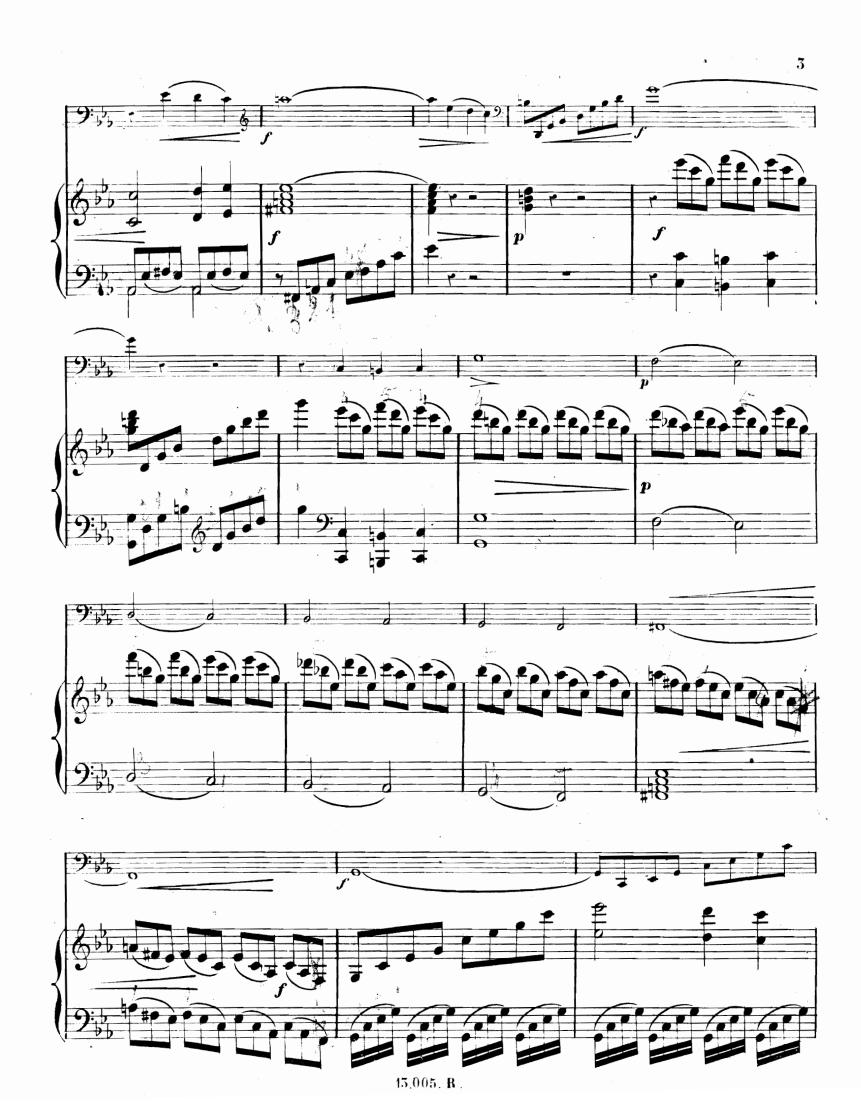

#### 2º SONATE.

Pour PIANO et VIOLONCELLE. Par ADOLPHE BLANC : Ocuv 13. Allegro. VIOLONCELLE. Allegro. Canto. Canto 15 005 R.

15,005 . R

13,005, R.

15,005 R.

15,005 R :

15 005 R.:

15,005 . R .