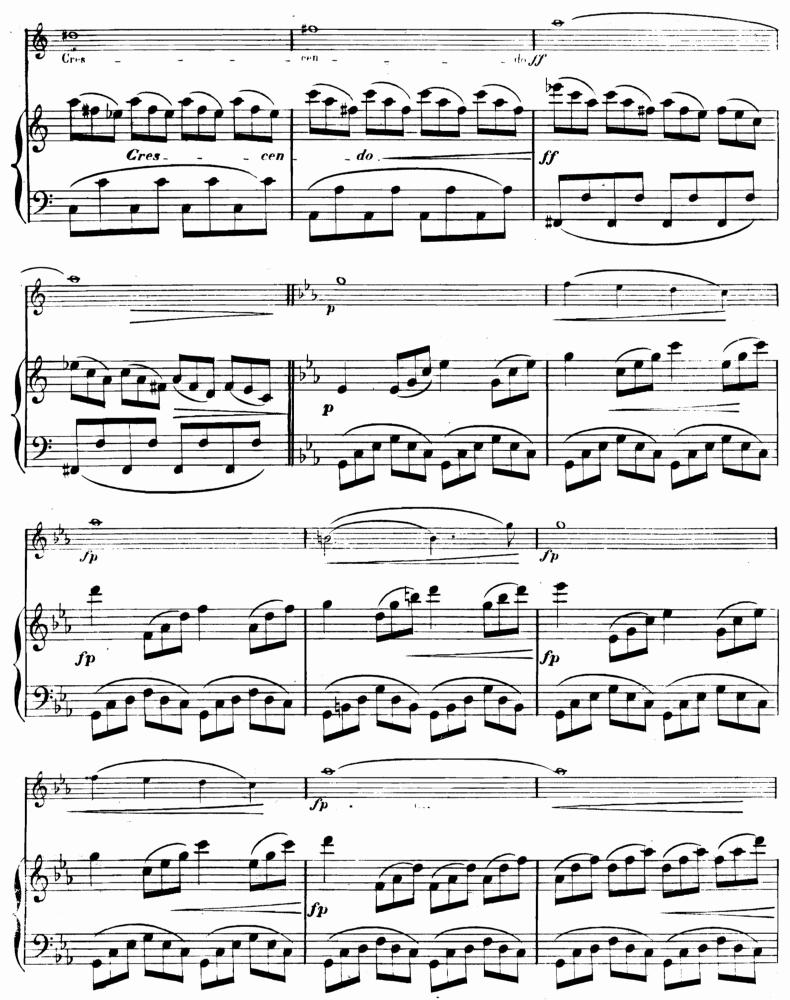

#### 2º SONATE.

Pour PIANO et VIOLONCELLE. Par ADOLPHE BLANC : Ocuv 13. Allegro. VIOLONCELLE. Allegro. Canto. Canto 15 005 R.

15,005 . R

13,005, R.

15,005 R.

15,005 R :

15 005 R.:

15,005 . R .