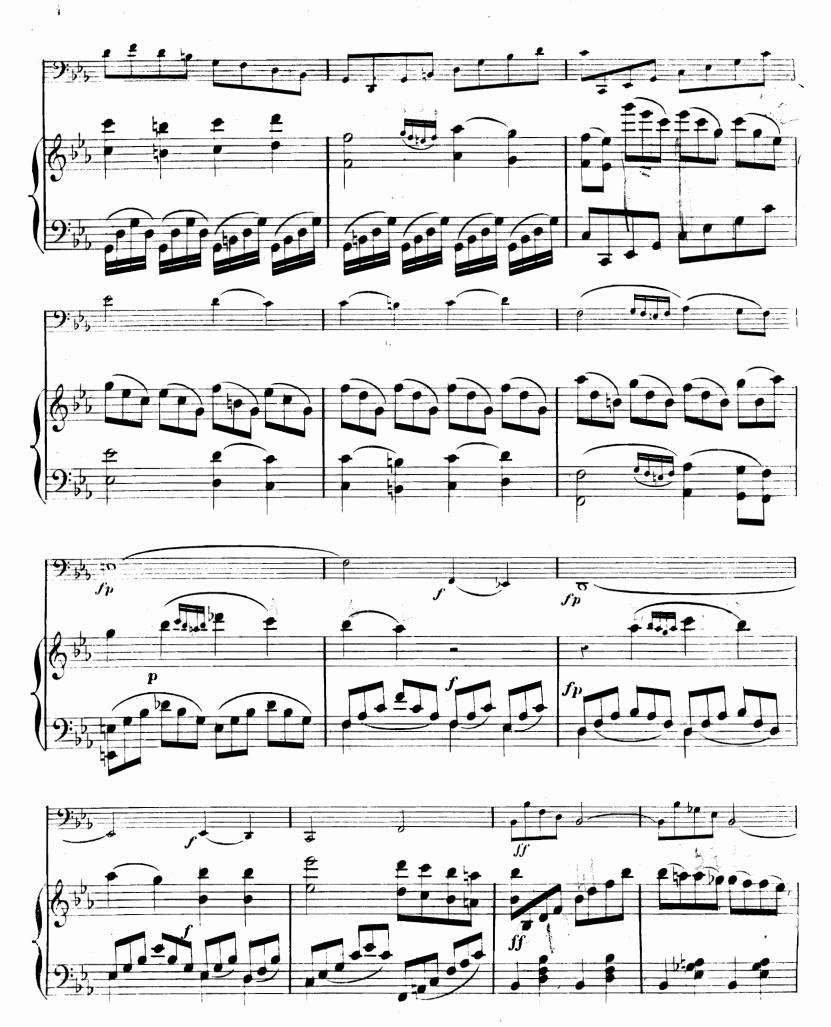

#### 2º SONATE.

Pour PIANO et VIOLONCELLE. Par ADOLPHE BLANC : Ocuv 13. Allegro. VIOLONCELLE. Allegro. Canto. Canto 15 005 R.

15,005 . R

13,005, R.

15,005 R.

15,005 R :

15 005 R.:

15,005 . R .