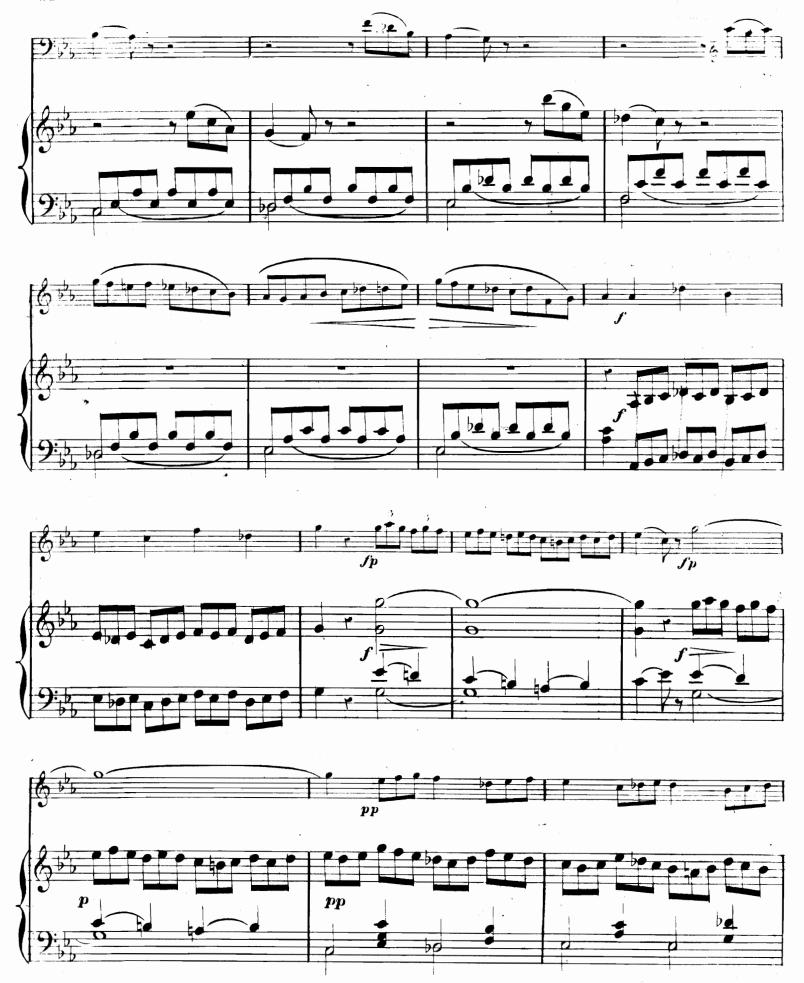

### a M.º Auguste FRANCHOMME,

Professeur au Conservatoire de musique de Paris .

2 :

## SONATE

POUR

# Piano et Violoncelle

PAR

### ADOLPHE BLANC.

0Euv. 13.

Prix. 15.5 "

N'a La Partie de Violoncelle est transcrite pour le Violon, et pour l' Illo Viola. Chaque partie séparément . . . . . 5 ° . ...

Paris, S. RICHAULT Editeur Boulevart Poissonnière 26 au. le.

13005. R.

#### à Monsieur Auguste FRANCHOMME

Professeur au Conservatoire.

#### 2º SONATE.

Pour PIANO et VIOLONCELLE. Par ADOLPHE BLANC : Ocuv 13. Allegro. VIOLONCELLE. Allegro. Canto. Canto 15 005 R.



15,005 . R





13,005, R.

















15,005 R.





15,005 R :



15 005 R.:



15,005 . R .



15 005 B





15 865 R



15,005 R





15.005 R























15,005 B



15,005 . R .













 $15/665 \cdot R$ 





15 005 R.









15,005. R



15,005 R





15,005 R



15,005.R.

## à Monsieur Auguste FRANCHOMME Professeur au Conservatoire.

## 2° **SONATE** ...

Pour PIANO et VIOLONCELLE.

Par ADOLPHE BLANC, Oeuvre 13.



13,005. B.

Imp: Jannot rue Lamartine 50.





15,005 B





15,005 R.