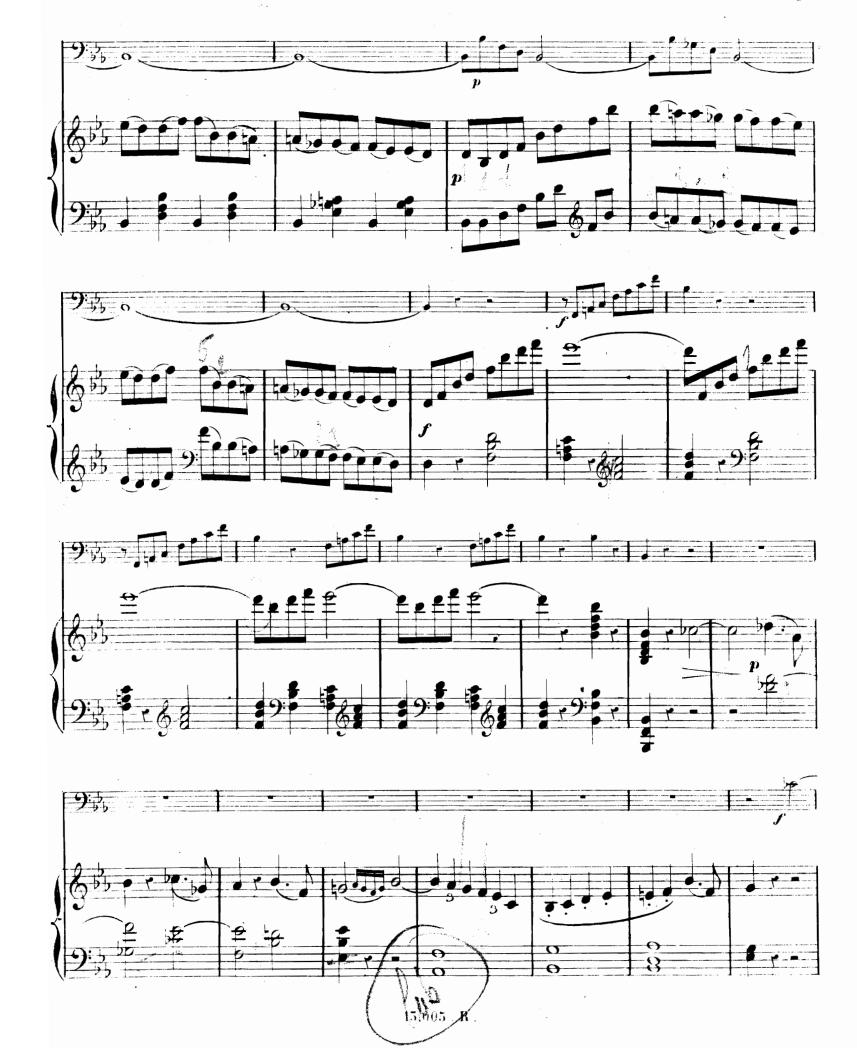

#### 2º SONATE.

Pour PIANO et VIOLONCELLE. Par ADOLPHE BLANC : Ocuv 13. Allegro. VIOLONCELLE. Allegro. Canto. Canto 15 005 R.

15,005 . R

13,005, R.

15,005 R.

15,005 R :

15 005 R.:

15,005 . R .