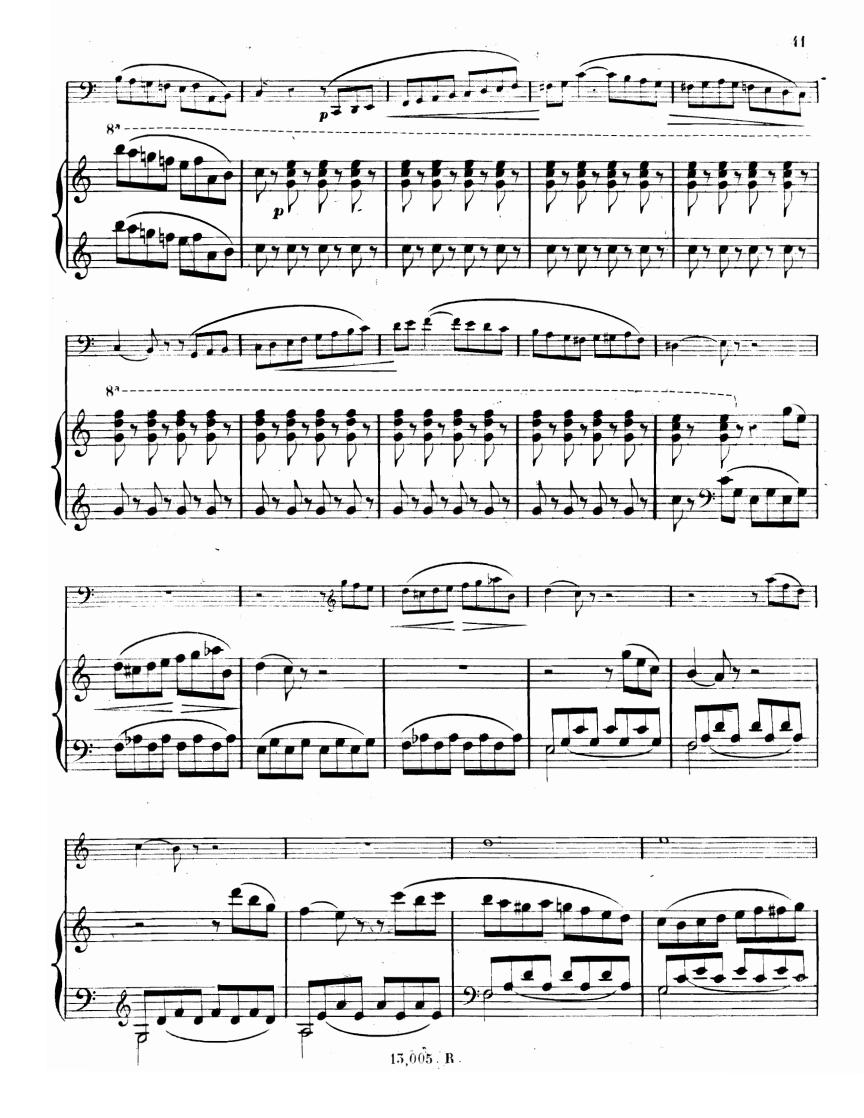

#### 2º SONATE.

Pour PIANO et VIOLONCELLE. Par ADOLPHE BLANC : Ocuv 13. Allegro. VIOLONCELLE. Allegro. Canto. Canto 15 005 R.

15,005 . R

13,005, R.

15,005 R.

15,005 R :

15 005 R.:

15,005 . R .