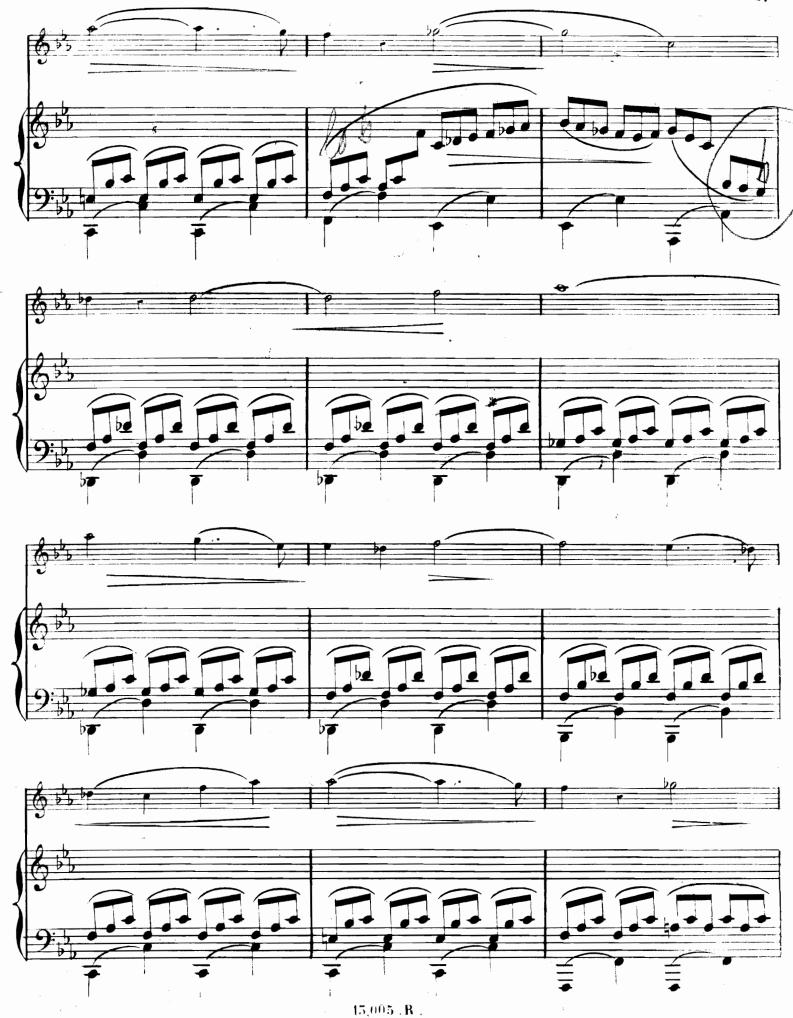

#### 2º SONATE.

Pour PIANO et VIOLONCELLE. Par ADOLPHE BLANC : Ocuv 13. Allegro. VIOLONCELLE. Allegro. Canto. Canto 15 005 R.

15,005 . R

13,005, R.

15,005 R.

15,005 R :

15 005 R.:

15,005 . R .