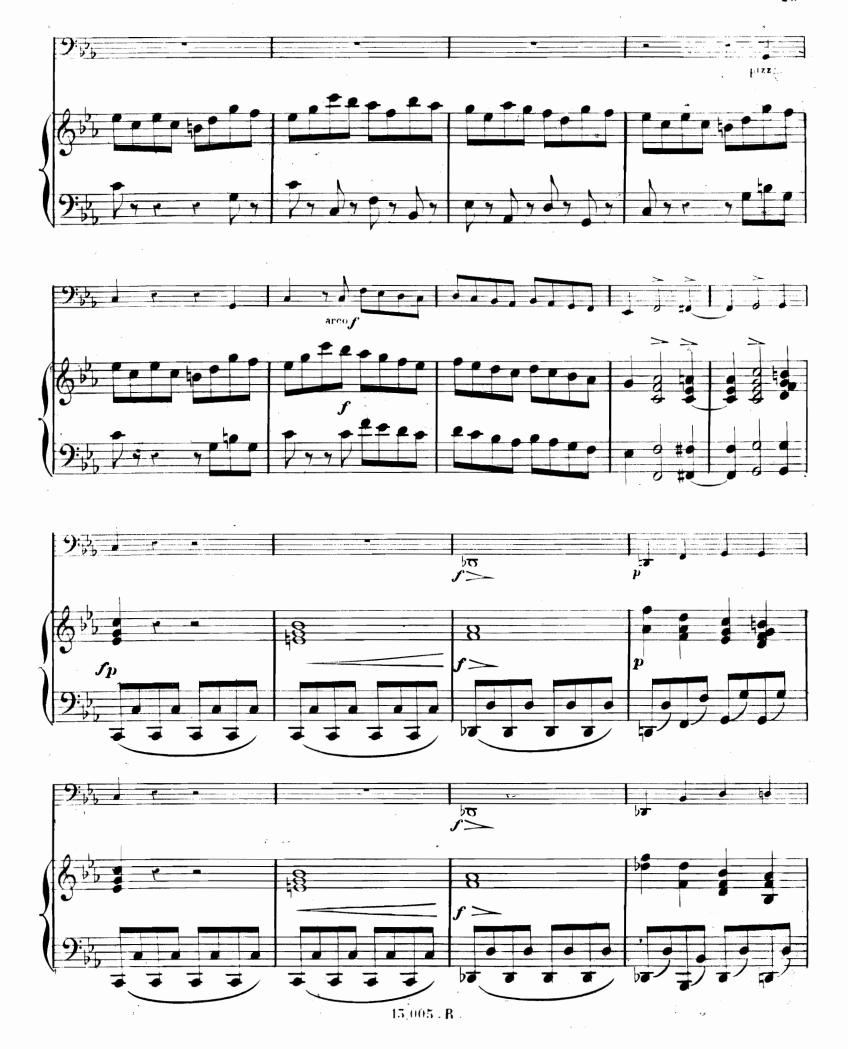

#### 2º SONATE.

Pour PIANO et VIOLONCELLE. Par ADOLPHE BLANC : Ocuv 13. Allegro. VIOLONCELLE. Allegro. Canto. Canto 15 005 R.

15,005 . R

13,005, R.

15,005 R.

15,005 R :

15 005 R.:

15,005 . R .