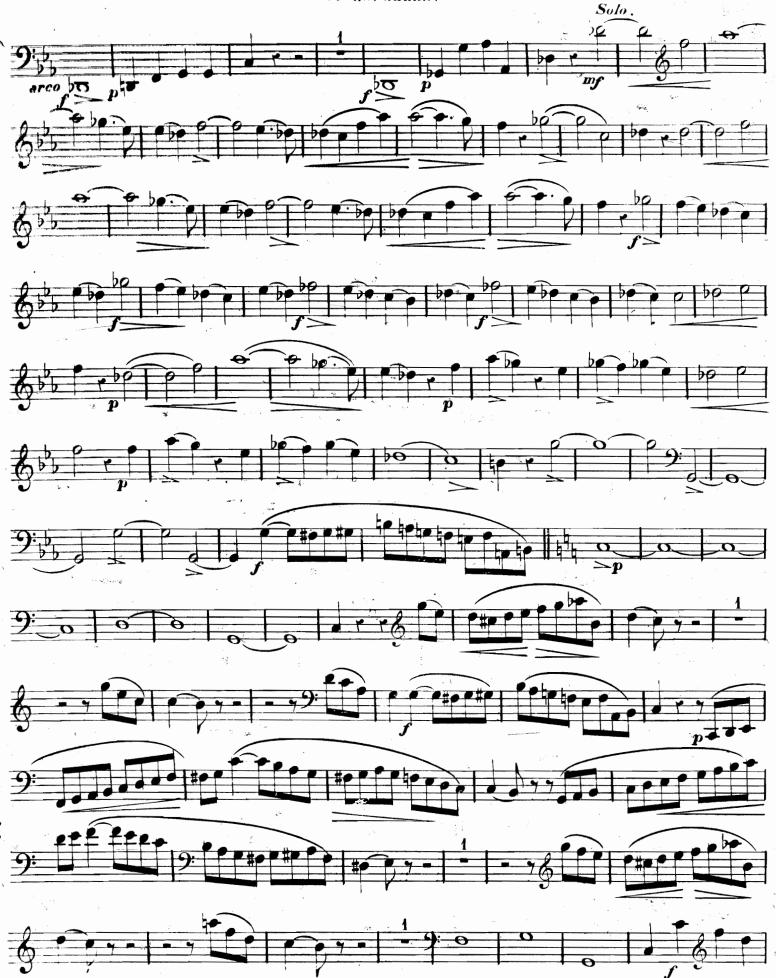

#### 2º SONATE.

Pour PIANO et VIOLONCELLE. Par ADOLPHE BLANC : Ocuv 13. Allegro. VIOLONCELLE. Allegro. Canto. Canto 15 005 R.

15,005 . R

13,005, R.

15,005 R.

15,005 R :

15 005 R.:

15,005 . R .