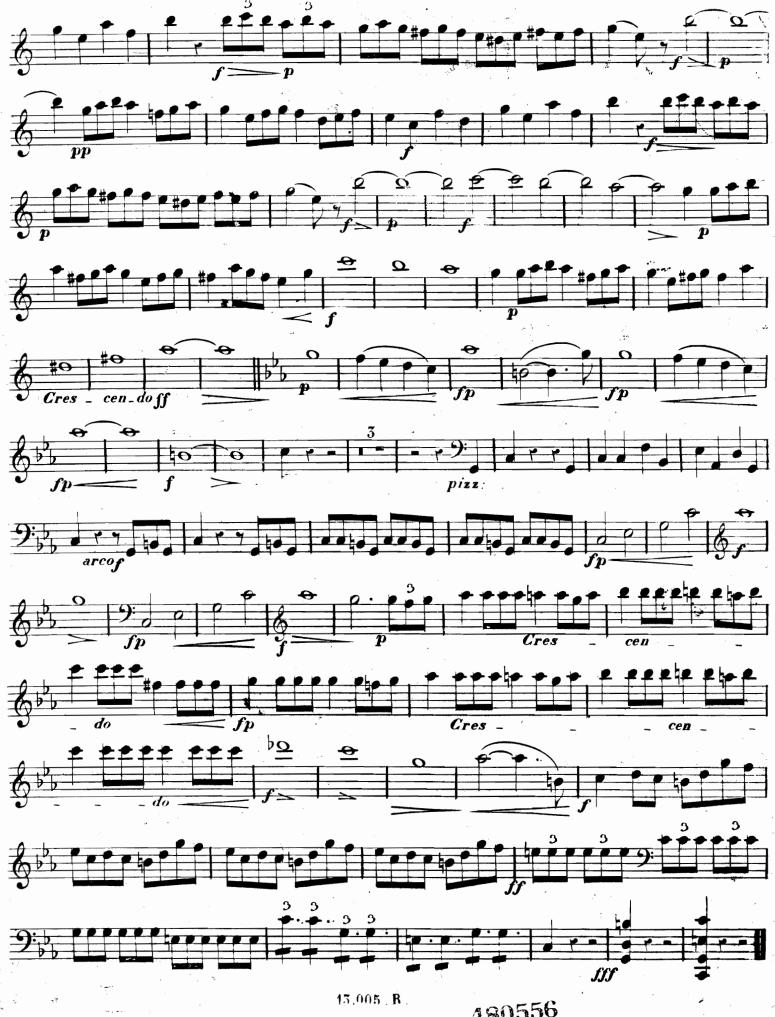

#### 2º SONATE.

Pour PIANO et VIOLONCELLE. Par ADOLPHE BLANC : Ocuv 13. Allegro. VIOLONCELLE. Allegro. Canto. Canto 15 005 R.

15,005 . R

13,005, R.

15,005 R.

15,005 R :

15 005 R.:

15,005 . R .