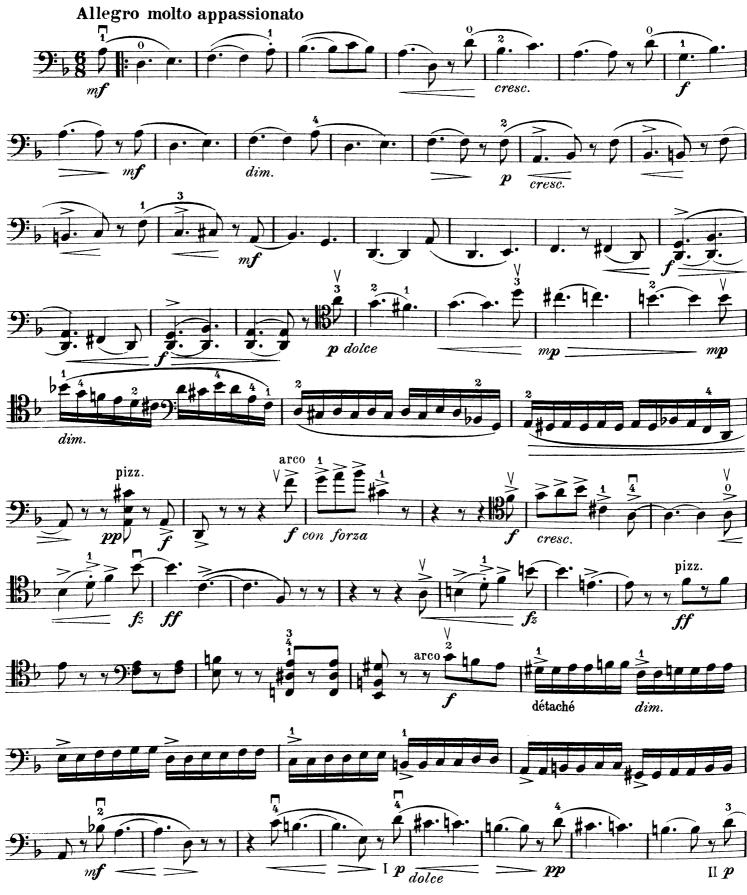

# WILHELM BERGER Sonate D-Moll

#### OP. 28 (NACHGELASSENES WERK)

### FÜR VIOLONCELLO UND KLAVIER

Nach dem Originalmanuskript revidiert, bezeichnet und herausgegeben von

## ERNST CAHNBLEY

Professor am Bayr. Staatskonservatorium, Würzburg

Alle Rechte, einschl. Aufführungsrecht, vorbehalten Copyright 1930 by Steingräber-Verlag, Leipzig

## STEINGRÄBER-VERLAG, LEIPZIG

Printed in Germany

(Nachgelassenes Werk)

Ι

Nach dem Originalmanuskript revidiert, bezeichnet und herausgegeben von ERNST CAHNBLEY