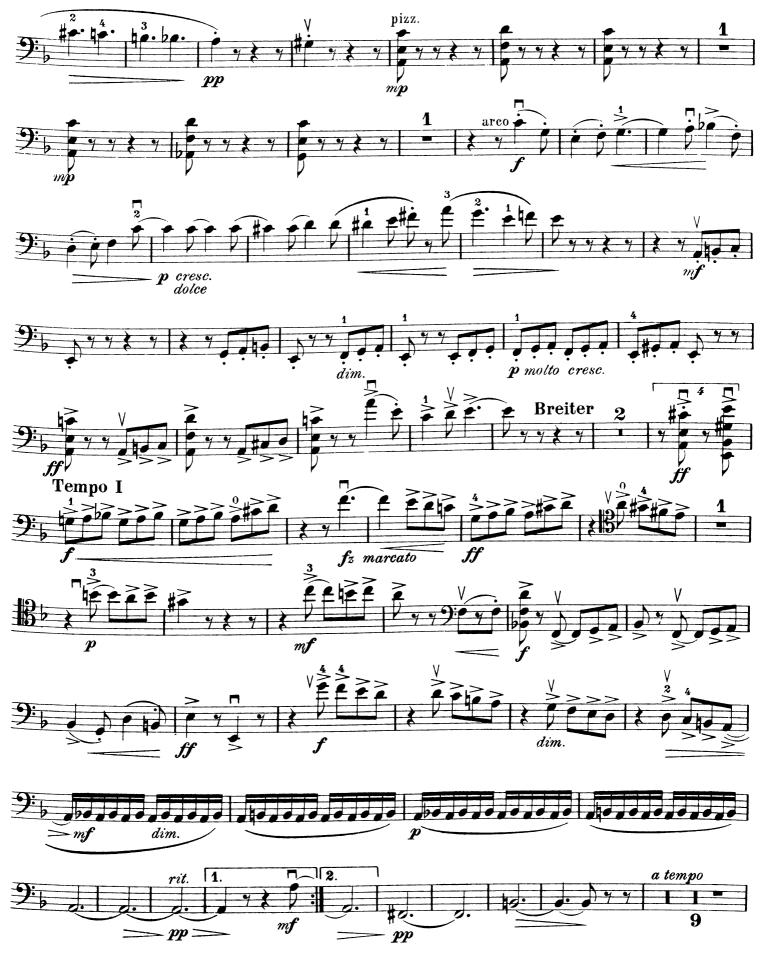

CAHNBLEY

Professor am Bayr. Staatskonservatorium, Würzburg



Alle Rechte, einschl. Aufführungsrecht, vorbehalten Copyright 1930 by Steingräber-Verlag, Leipzig

## STEINGRÄBER-VERLAG, LEIPZIG

Printed in Germany



(Nachgelassenes Werk)

Ι

Nach dem Originalmanuskript revidiert, bezeichnet und herausgegeben von ERNST CAHNBLEY















































































































































# Π

































































Π







































































































































































Copyright 1930 by Steingräber-Verlag, Leipzig

























# Π





## III

































Edition Steingräber.