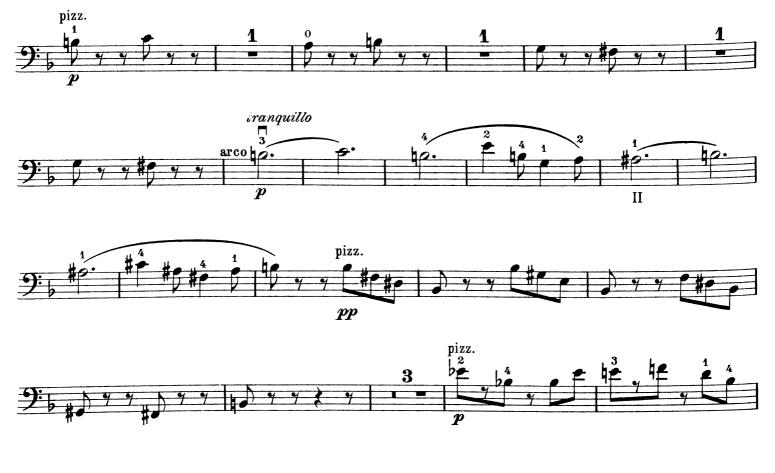

HNBLEY

Professor am Bayr. Staatskonservatorium, Würzburg



Alle Rechte, einschl. Aufführungsrecht, vorbehalten Copyright 1930 by Steingräber-Verlag, Leipzig

## STEINGRÄBER-VERLAG, LEIPZIG

Printed in Germany



(Nachgelassenes Werk)

Ι

Nach dem Originalmanuskript revidiert, bezeichnet und herausgegeben von ERNST CAHNBLEY















































































































































# Π

































































Π







































































































































































Copyright 1930 by Steingräber-Verlag, Leipzig

























# Π





## III

































Edition Steingräber.